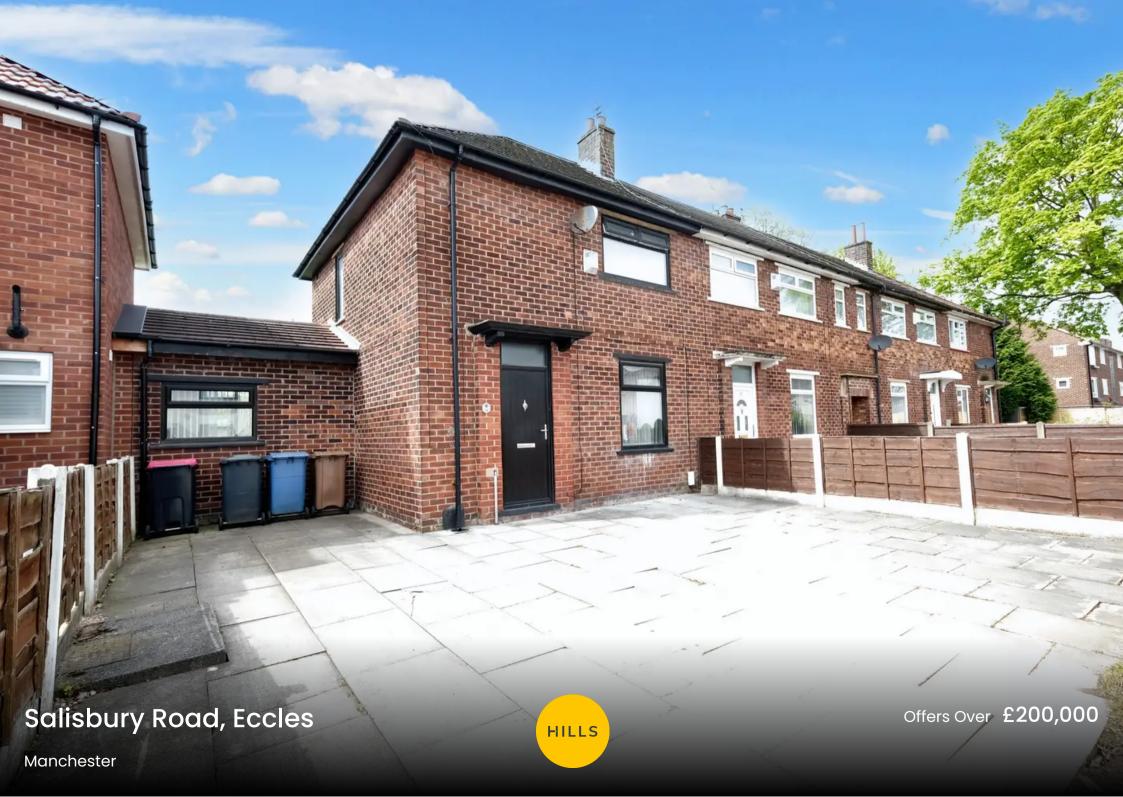

# Salisbury Road

## Eccles, Manchester

Fabulous end terrace property in Ellesmere Park with two double bedrooms, three reception rooms, off-road parking, sun-drenched garden. Ideal for healthcare professionals, close to hospital. A rare blend of comfort and functionality in a sought-after location.

Council Tax band: A

Tenure: Freehold

- Fabulous End Terrace Property Located in the Desirable Ellesmere Park Area
- Three Receptions Rooms & Fitted Kitchen to the Ground Floor
- Two Generous Double Bedrooms with Built in Storage
- Timeless White Bathroom Suite
- Off Road Parking for Multiple Cars
- Sun Drenched Rear Garden with Decked Seating Area & Lawns
- Within Walking Distance to Salford Royal Hospital
- Close to Local Amenities & Transport Links

#### External

To the front of the property is paved off road parking for multiple cars. To the rear of the property is a garden with artificial lawn with paved path and composite shed.