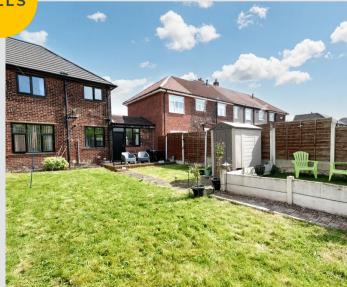

#### External

To the front of the property is paved off road parking for multiple cars. To the rear of the property is a garden with artificial lawn with paved path and composite shed.