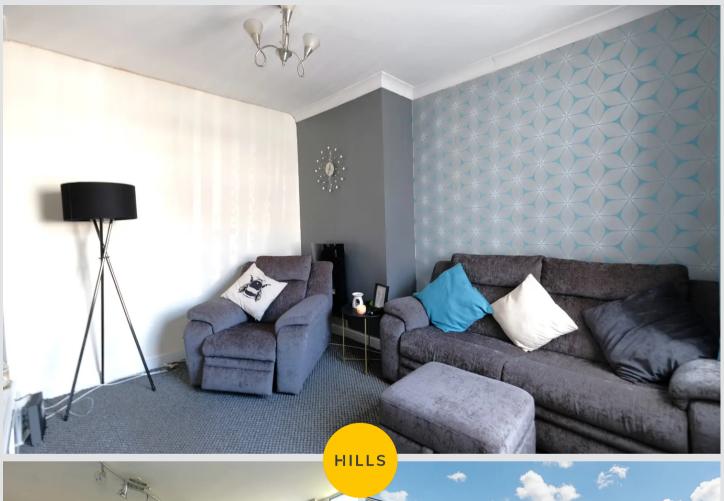

#### Lounge

12' 2" x 11' 0" (3.71m x 3.35m)

Featuring an electric fire. Complete with a ceiling light point, double glazed window and wall mounted radiator. Fitted with carpet flooring.

### **Reception Room Two**

9' 8" x 7' 7" (2.95m x 2.31m)

Complete with a ceiling light point, double glazed window and wall mounted radiator. Fitted with carpet flooring.