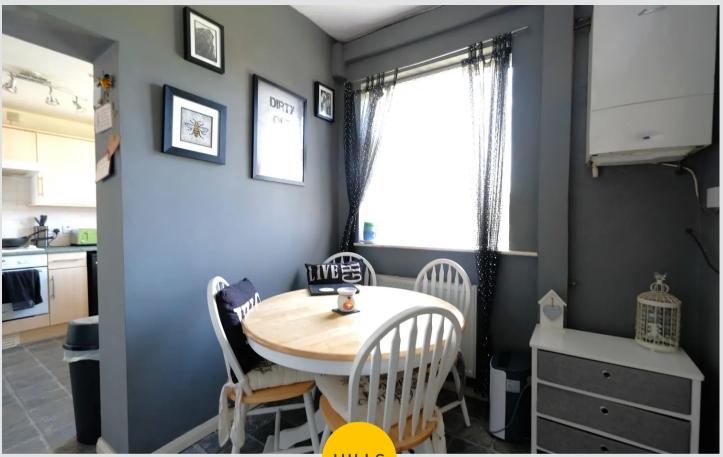

#### **Dining Room**

8' 4" x 7' 1" (2.54m x 2.16m)

Complete with a ceiling light point, double glazed window and wall mounted radiator. Storage under the stairs. Fitted with lino flooring. Boiler.