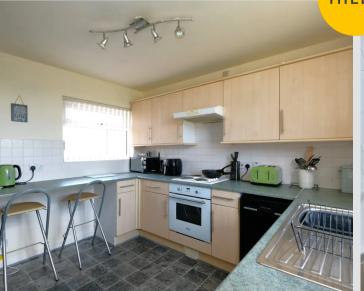

#### **Entrance Hallway**

Entered via a composite front door. Complete with a ceiling light point, double glazed window and wall mounted radiator. Storage under the stairs. Fitted with lino flooring.