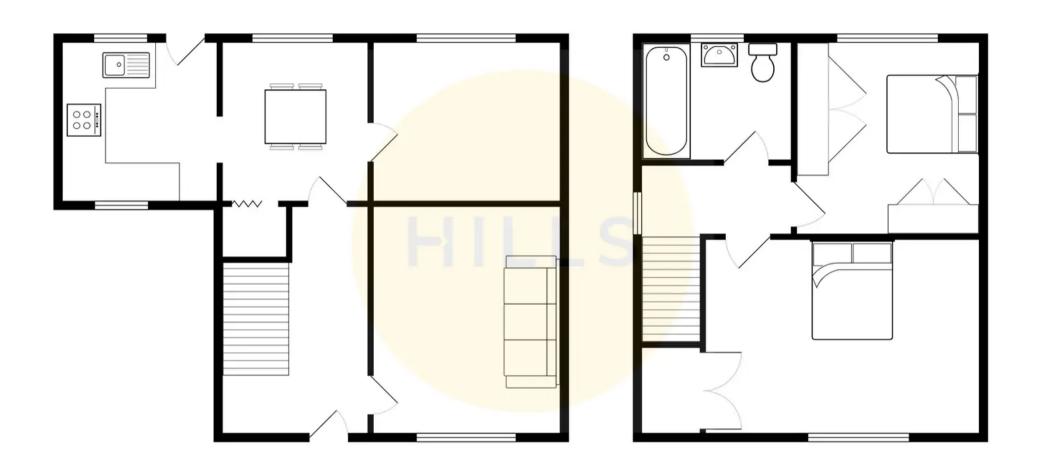

#### **Entrance Hallway**

Entered via a composite front door. Complete with a ceiling light point, double glazed window and wall mounted radiator. Storage under the stairs. Fitted with lino flooring.

#### Lounge

12' 2" x 11' 0" (3.71m x 3.35m)

Featuring an electric fire. Complete with a ceiling light point, double glazed window and wall mounted radiator. Fitted with carpet flooring.

### **Reception Room Two**

9' 8" x 7' 7" (2.95m x 2.31m)

Complete with a ceiling light point, double glazed window and wall mounted radiator. Fitted with carpet flooring.

#### **Dining Room**

8' 4" x 7' 1" (2.54m x 2.16m)

Complete with a ceiling light point, double glazed window and wall mounted radiator. Storage under the stairs. Fitted with lino flooring. Boiler.

#### Landing

Complete with a double glazed window and carpet flooring. Loft access

#### **Bedroom One**

15' 2" x 8' 9" (4.62m x 2.67m)

Featuring fitted storage cupboard. Complete with a ceiling light point, double glazed window and wall mounted radiator. Fitted with carpet flooring.

#### **Bedroom Two**

10' 2" x 11' 5" (3.10m x 3.48m)

Featuring two fitted wardrobes and built in storage cupboard. Complete with a ceiling light point, double glazed window and wall mounted radiator. Fitted with carpet flooring.

#### Bathroom

6' 9" x 5' 5" (2.06m x 1.65m)

Featuring a three-piece suite including a bath with electric shower over, hand wash basin and W.C. Complete with a ceiling light point, double glazed window and wall mounted radiator. Fitted with part tiled walls and laminate flooring.