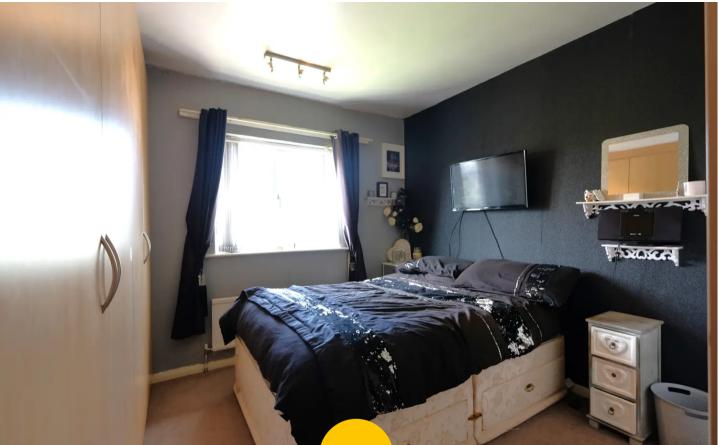

#### **Bedroom One**

15' 2" x 8' 9" (4.62m x 2.67m)

Featuring fitted storage cupboard. Complete with a ceiling light point, double glazed window and wall mounted radiator. Fitted with carpet flooring.

#### **Bedroom Two**

10' 2" x 11' 5" (3.10m x 3.48m)

Featuring two fitted wardrobes and built in storage cupboard. Complete with a ceiling light point, double glazed window and wall mounted radiator. Fitted with carpet flooring.