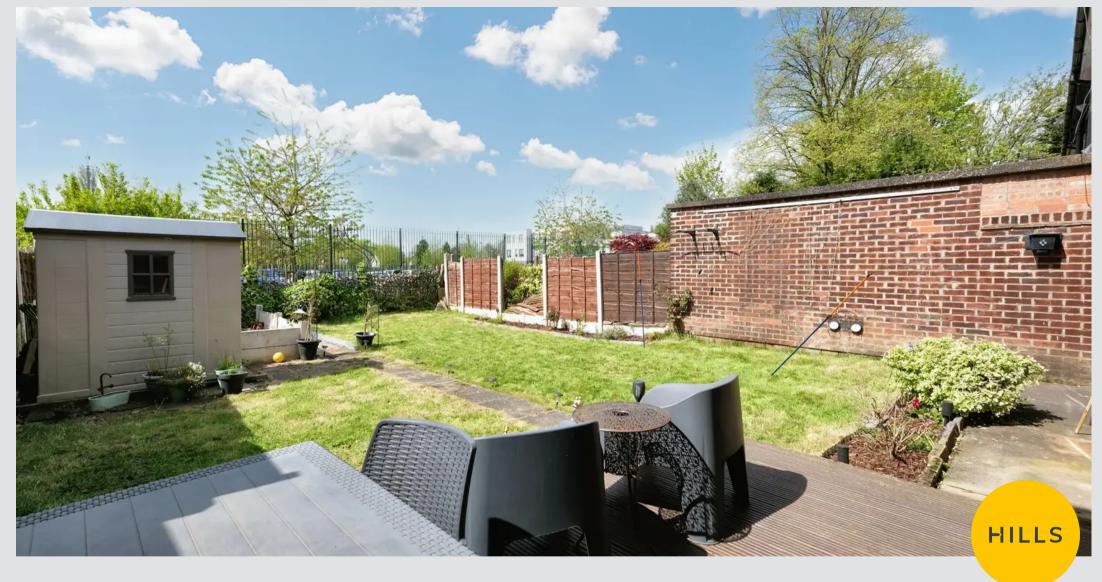

#### External

To the front of the property is paved off road parking for multiple cars. To the rear of the property is a garden with artificial lawn with paved path and composite shed.