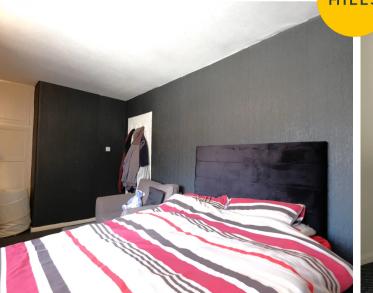

#### **Bedroom One**

15' 2" x 8' 9" (4.62m x 2.67m)

Featuring fitted storage cupboard. Complete with a ceiling light point, double glazed window and wall mounted radiator. Fitted with carpet flooring.

#### **Bedroom Two**

10' 2" x 11' 5" (3.10m x 3.48m)

Featuring two fitted wardrobes and built in storage cupboard. Complete with a ceiling light point, double glazed window and wall mounted radiator. Fitted with carpet flooring.