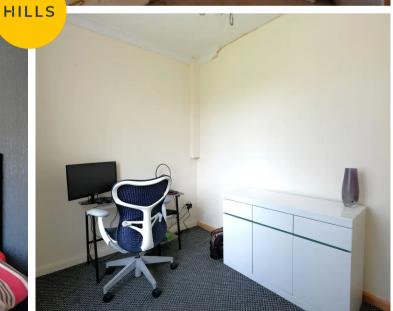

### **Reception Room Two**

9' 8" x 7' 7" (2.95m x 2.31m)

Complete with a ceiling light point, double glazed window and wall mounted radiator. Fitted with carpet flooring.