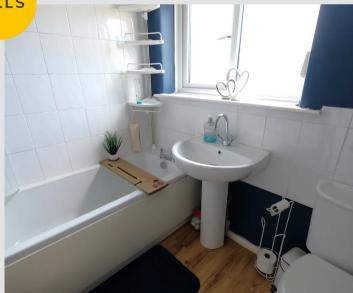

#### Bathroom

6' 9" x 5' 5" (2.06m x 1.65m)

Featuring a three-piece suite including a bath with electric shower over, hand wash basin and W.C. Complete with a ceiling light point, double glazed window and wall mounted radiator. Fitted with part tiled walls and laminate flooring.