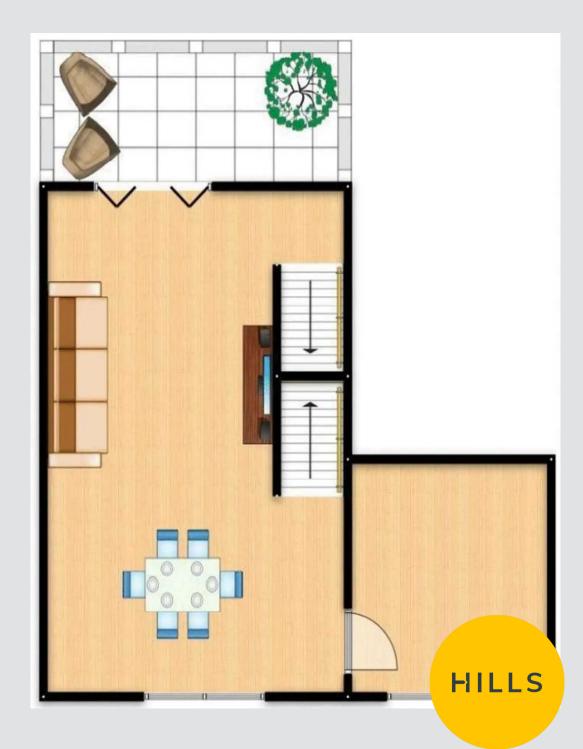

#### Lounge / Diner

22' 4" x 8' 11" (6.80m x 2.72m) Complete with a ceiling light point, double glazed window and wall mounted radiator. Fitted with sliding doors to the rear and laminate flooring.

#### Kitchen

11' 11" x 10' 0" (3.64m x 3.05m)

Featuring complementary fitted units with integral fridge freezer. Complete with ceiling spotlights, light well and wall mounted radiator. Fitted with laminate flooring.

#### Externally

Complete with undercroft parking and a garden terrace.