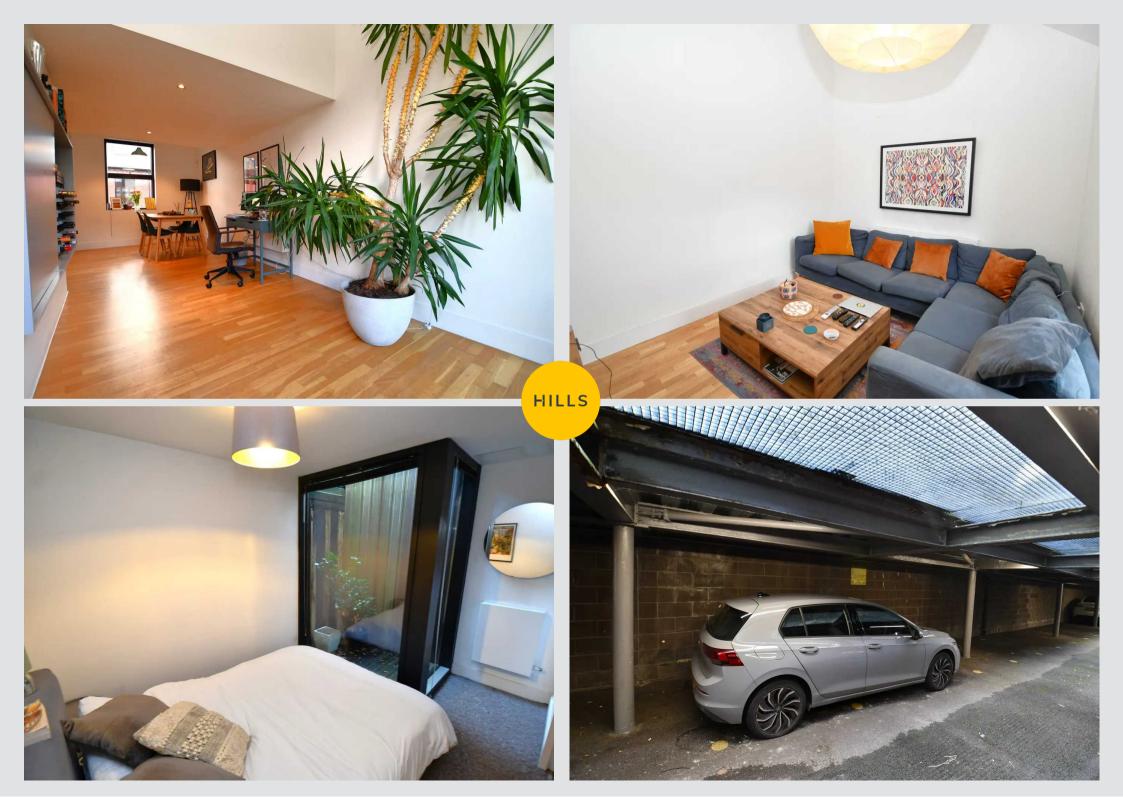

#### **Entrance Hallway**

Complete with ceiling spotlights and carpet flooring.

#### Lounge / Diner

22' 4" x 8' 11" (6.80m x 2.72m) Complete with a ceiling light point, double glazed window and wall mounted radiator. Fitted with sliding doors to the rear and laminate flooring.

#### Kitchen

11' 11" x 10' 0" (3.64m x 3.05m)

Featuring complementary fitted units with integral fridge freezer. Complete with ceiling spotlights, light well and wall mounted radiator. Fitted with laminate flooring.

#### Bedroom One

11' 11" x 10' 1" (3.63m x 3.08m) Complete with a ceiling light point, light well, double glazed window and wall mounted radiator. Fitted with laminate flooring.

#### Bedroom Two

11' 11" x 8' 4" (3.63m x 2.55m) Complete with a ceiling light point, lightwell and wall mounted radiator. Fitted with carpet flooring.

#### **Bedroom Three**

8' 6" x 7' 7" (2.58m x 2.32m) Complete with a ceiling light point, double glazed window and wall mounted radiator. Fitted with carpet flooring.

#### Externally

Complete with undercroft parking and a garden terrace.