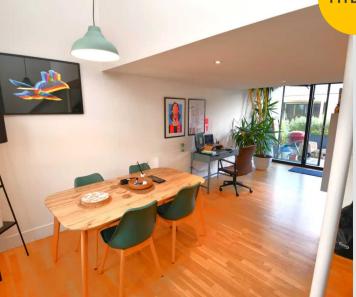

#### Kitchen

11' 11" x 10' 0" (3.64m x 3.05m)

Featuring complementary fitted units with integral fridge freezer. Complete with ceiling spotlights, light well and wall mounted radiator. Fitted with laminate flooring.