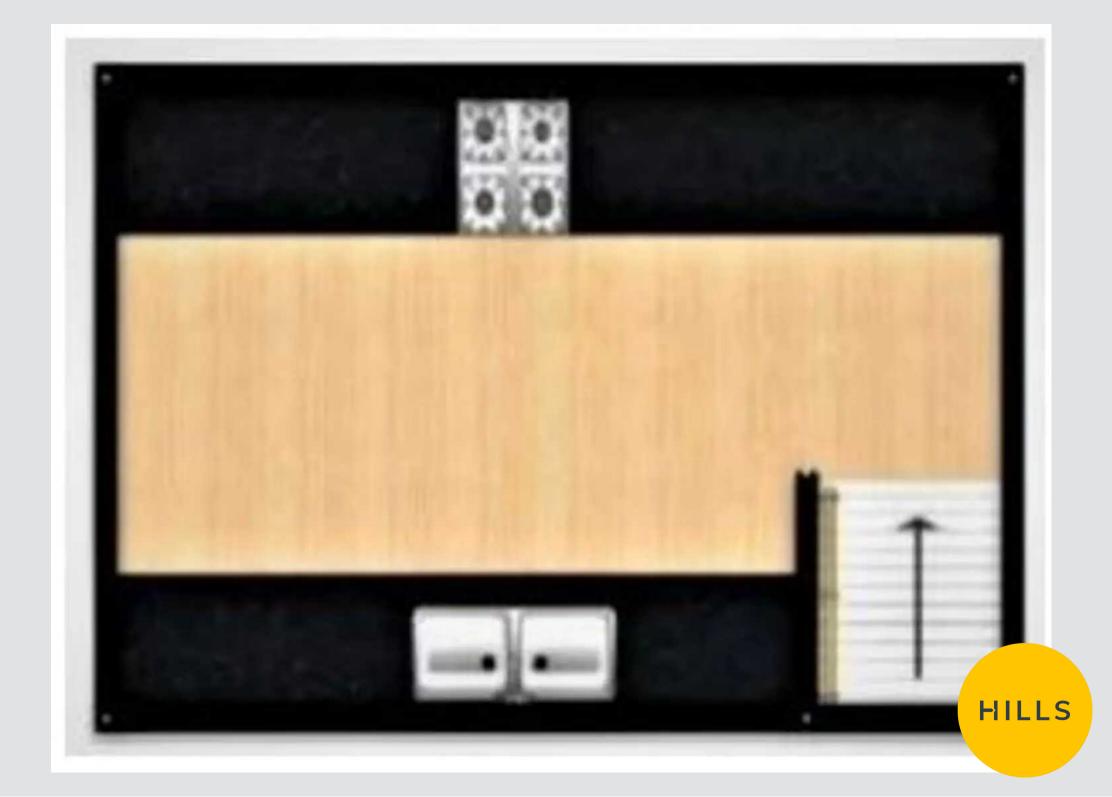

#### Kitchen

11' 11" x 10' 0" (3.64m x 3.05m)

Featuring complementary fitted units with integral fridge freezer. Complete with ceiling spotlights, light well and wall mounted radiator. Fitted with laminate flooring.

#### Externally

Complete with undercroft parking and a garden terrace.