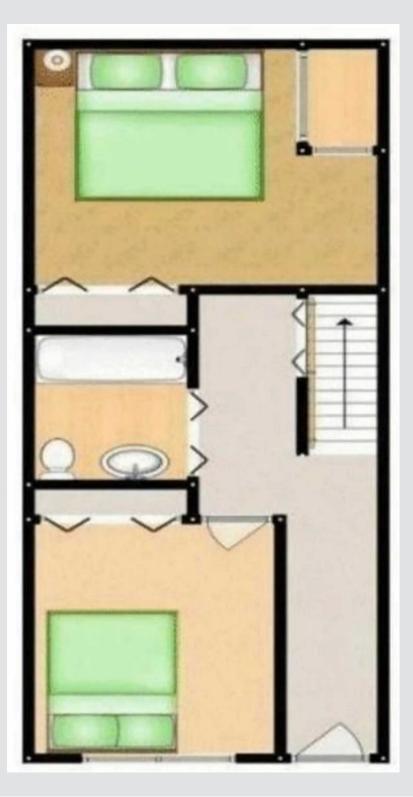

#### Bedroom One

11' 11" x 10' 1" (3.63m x 3.08m) Complete with a ceiling light point, light well, double glazed window and wall mounted radiator. Fitted with laminate flooring.

#### Bedroom Two

11' 11" x 8' 4" (3.63m x 2.55m) Complete with a ceiling light point, lightwell and wall mounted radiator. Fitted with carpet flooring.

#### **Bedroom Three**

8' 6" x 7' 7" (2.58m x 2.32m) Complete with a ceiling light point, double glazed window and wall mounted radiator. Fitted with carpet flooring.

#### Bathroom

#### 6' 0" x 5' 0" (1.82m x 1.53m)

Featuring a three-piece suite including sunken bath with shower over, hand wash basin and W.C. Complete with a ceiling light point.