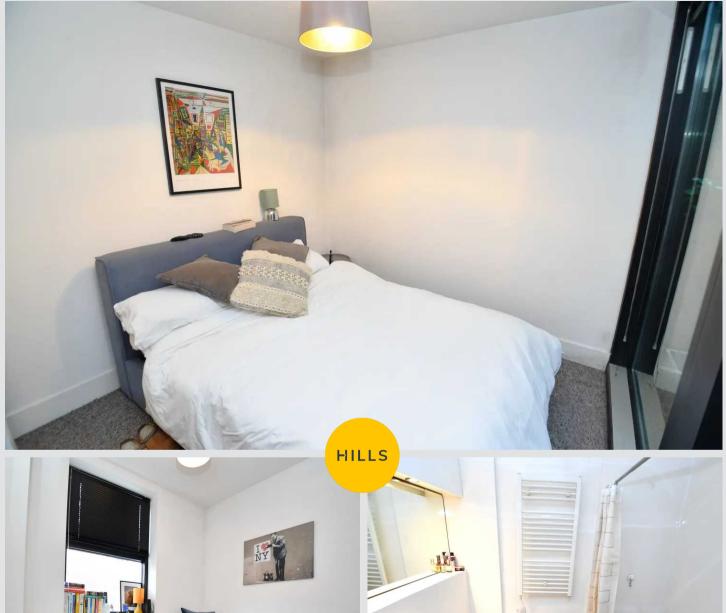

#### Bedroom One

11' 11" x 10' 1" (3.63m x 3.08m) Complete with a ceiling light point, light well, double glazed window and wall mounted radiator. Fitted with laminate flooring.

#### Bedroom Two

11' 11" x 8' 4" (3.63m x 2.55m) Complete with a ceiling light point, lightwell and wall mounted radiator. Fitted with carpet flooring.

#### **Bedroom Three**

8' 6" x 7' 7" (2.58m x 2.32m) Complete with a ceiling light point, double glazed window and wall mounted radiator. Fitted with carpet flooring.

#### Bathroom

#### 6' 0" x 5' 0" (1.82m x 1.53m)

Featuring a three-piece suite including sunken bath with shower over, hand wash basin and W.C. Complete with a ceiling light point.