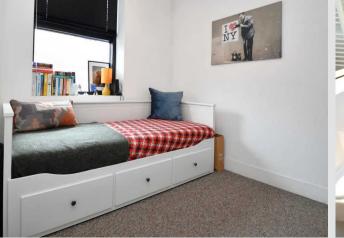

#### **Bedroom Three**

8' 6" x 7' 7" (2.58m x 2.32m) Complete with a ceiling light point, double glazed window and wall mounted radiator. Fitted with carpet flooring.