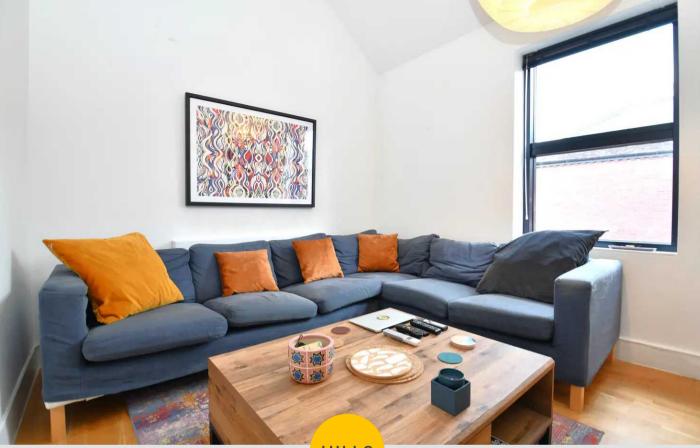

#### Lounge / Diner

22' 4" x 8' 11" (6.80m x 2.72m) Complete with a ceiling light point, double glazed window and wall mounted radiator. Fitted with sliding doors to the rear and laminate flooring.