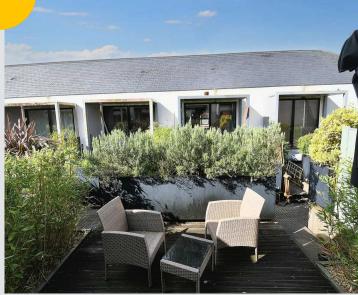

pment. Boasting three double bedrooms, a large lounge diner and undercroft parking, viewing is a must! Tenure: Leasehold

- Immaculate three bedroom terraced property
- Located on the award-winning 'Chimney Pot Park' development
- Within walking distance of Salford Quays, Media City and Langworthy tram stop, which provides direct access into Manchester City Centre
- Three double bedrooms, with one bedroom currently in use as a lounge
- Modern three piece bathroom complete with a 'sunken' bath
- Large lounge diner with sliding doors to the garden terrace at the rear
- Modern fitted kitchen, featuring a 'chimney' style lightwell
- Benefits from an undercroft parking space
- Within easy access of amenities and parks
- Ideal first time home or investment, viewing is highly recommended!









#### **Entrance Hallway**

Complete with ceiling spotlights and carpet flooring.

#### Lounge / Diner

22' 4" x 8' 11" (6.80m x 2.72m) Complete with a ceiling light point, double glazed window and wall mounted radiator. Fitted with sliding doors to the rear and laminate flooring.

#### Kitchen

11' 11" x 10' 0" (3.64m x 3.05m)

Featuring complementary fitted units with integral fridge freezer. Complete with ceiling spotlights, light well and wall mounted radiator. Fitted with laminate flooring.

#### Bedroom One

11' 11" x 10' 1" (3.63m x 3.08m) Complete with a ceiling light point, light well, double glazed window and wall mounted radiator. Fitted with laminate flooring.

#### Bedroom Two

11' 11" x 8' 4" (3.63m x 2.55m) Complete with a ceiling light point, lightwell and wall mounted rad