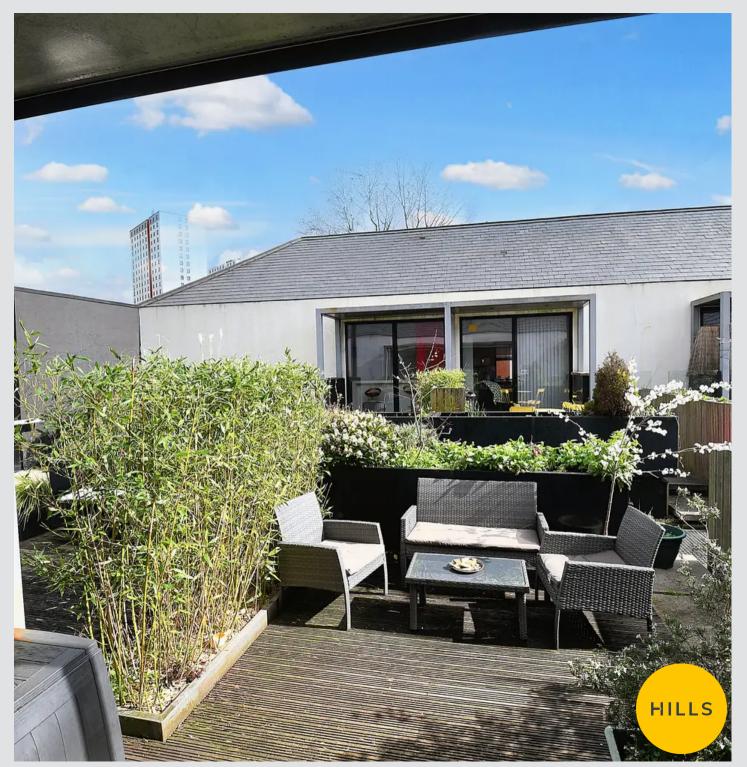

### Lounge / Diner

22' 5" x 12' 2" (6.82m x 3.71m) Complete with a ceiling light point, ceiling spotlights, double glazed window and wall mounted radiator. Fitted with sliding doors and laminate flooring.