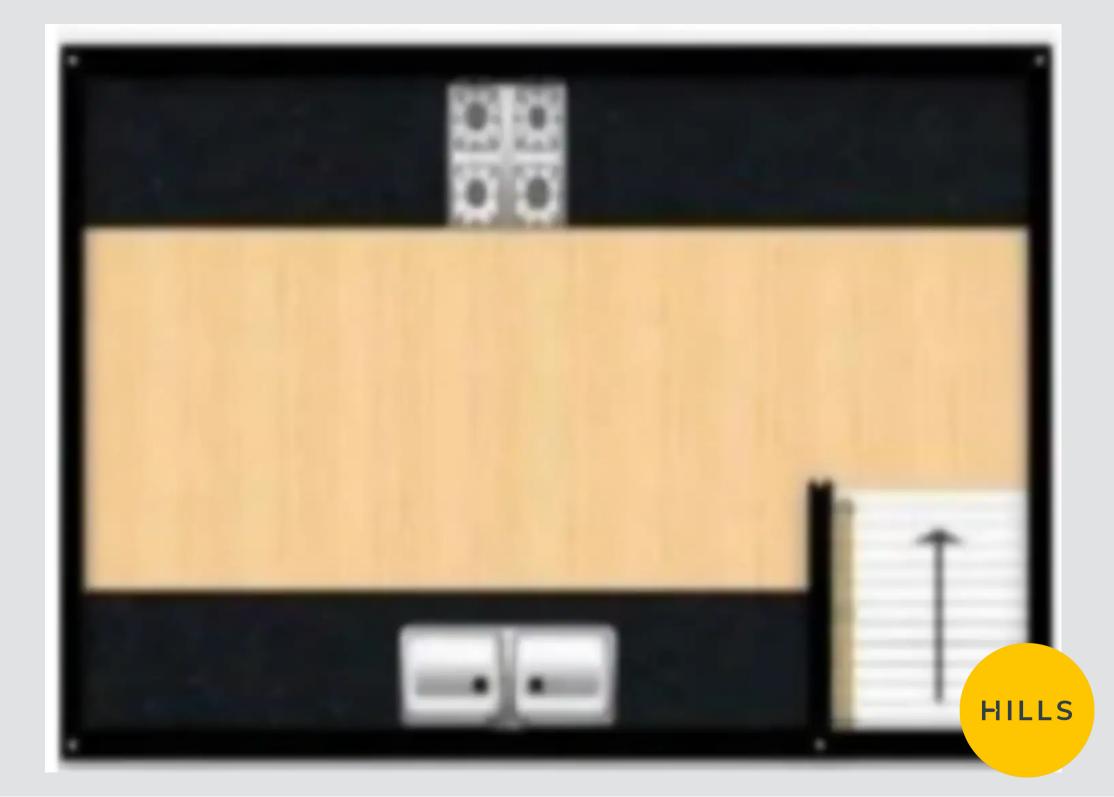

### Lounge / Diner

22' 5" x 12' 2" (6.82m x 3.71m) Complete with a ceiling light point, ceiling spotlights, double glazed window and wall mounted radiator. Fitted with sliding doors and laminate flooring.

#### Kitchen

#### 12' 2" x 10' 2" (3.72m x 3.10m)

Featuring modern fitted units with integral hob and oven. Complete with ceiling spotlights, light well and laminate flooring.