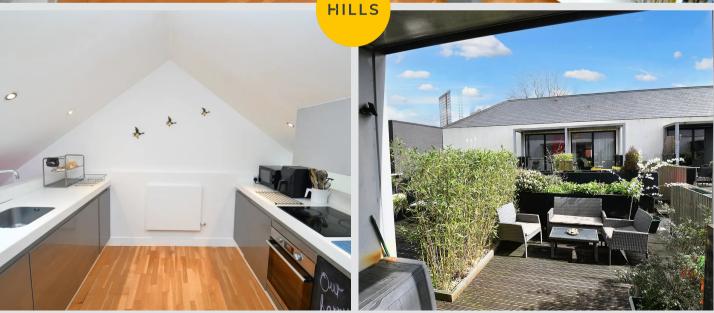

#### Kitchen

#### 12' 2" x 10' 2" (3.72m x 3.10m)

Featuring modern fitted units with integral hob and oven. Complete with ceiling spotlights, light well and laminate flooring.