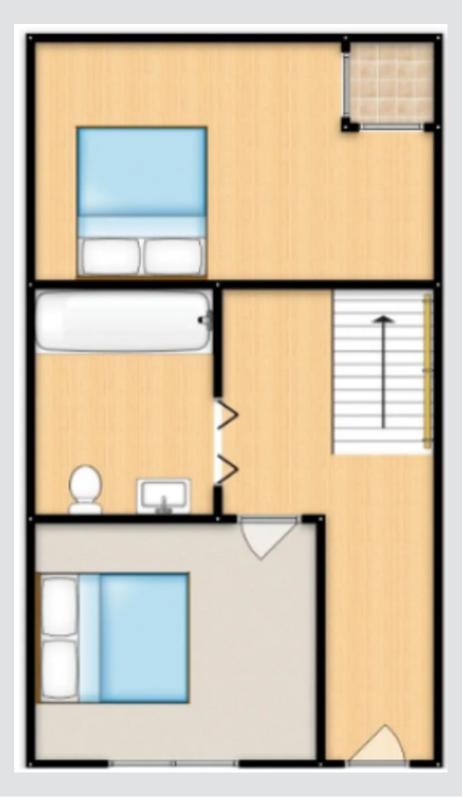

#### Bathroom

#### 6' 0" x 5' 0" (1.82m x 1.53m)

Featuring a three-piece suite including a sunken bath with shower over, hand wash basin and W.C. Complete with a ceiling light point and tiled flooring.