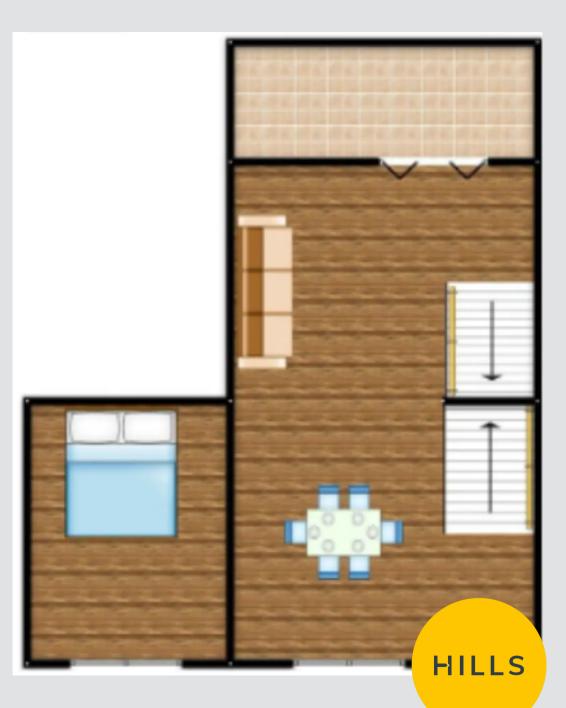

#### **Entrance Hallway**

Complete with ceiling spotlights, wall mounted radiator and laminate flooring.

### Lounge / Diner

22' 5" x 12' 2" (6.82m x 3.71m) Complete with a ceiling light point, ceiling spotlights, double glazed window and wall mounted radiator. Fitted with sliding doors and laminate flooring.

#### Kitchen

#### 12' 2" x 10' 2" (3.72m x 3.10m)

Featuring modern fitted units with integral hob and oven. Complete with ceiling spotlights, light well and laminate flooring.

#### **Bedroom One**

#### 12' 2" x 8' 3" (3.72m x 2.51m)

Complete with a ceiling light point, light well and wall mounted radiator. Fitted with laminate flooring.

#### **Bedroom Two**

8' 4" x 7' 6" (2.53m x 2.28m) Complete with a ceiling light point, double glazed window and wall mounted radiator. Fitted with laminate flooring.

#### **Bedroom Three**

#### 12' 2" x 10' 0" (3.71m x 3.05m)

Complete with a ceiling light point, double glazed window, light well and wall mounted radiator. Fitted with laminate flooring.

#### Bathroom

#### 6' 0" x 5' 0" (1.82m x 1.53m)

Featuring a three-piece suite including a sunken bath with shower over, hand wash basin and W.C. Complete with a ceiling light point and tiled flooring.