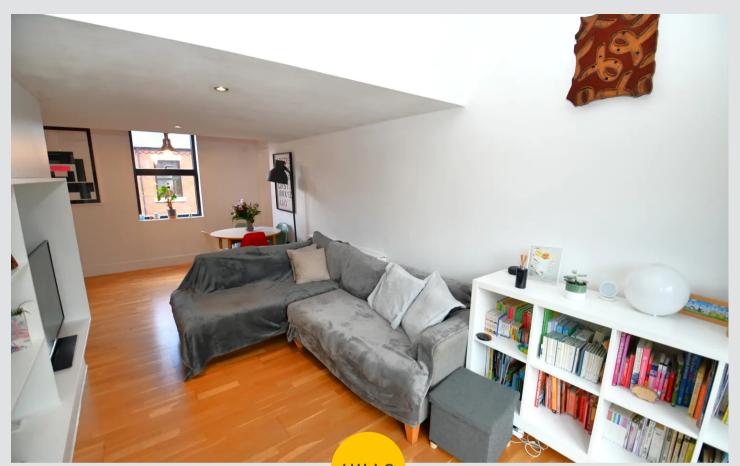

### Lounge / Diner

22' 5" x 12' 2" (6.82m x 3.71m) Complete with a ceiling light point, ceiling spotlights, double glazed window and wall mounted radiator. Fitted with sliding doors and laminate flooring.