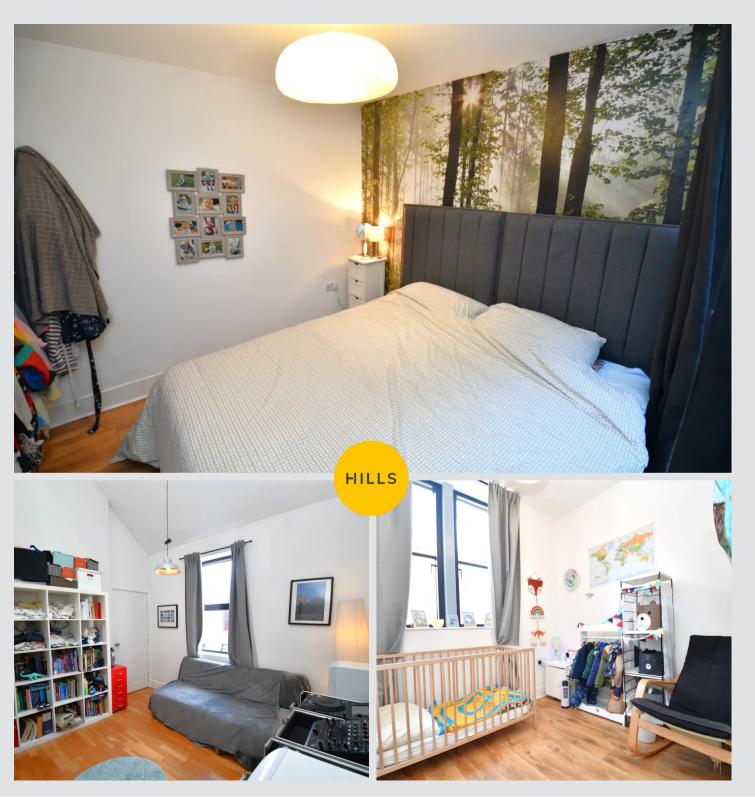

#### **Bedroom One**

#### 12' 2" x 8' 3" (3.72m x 2.51m)

Complete with a ceiling light point, light well and wall mounted radiator. Fitted with laminate flooring.

#### **Bedroom Two**

8' 4" x 7' 6" (2.53m x 2.28m) Complete with a ceiling light point, double glazed window and wall mounted radiator. Fitted with laminate flooring.

#### **Bedroom Three**

#### 12' 2" x 10' 0" (3.71m x 3.05m)

Complete with a ceiling light point, double glazed window, light well and wall mounted radiator. Fitted with laminate flooring.