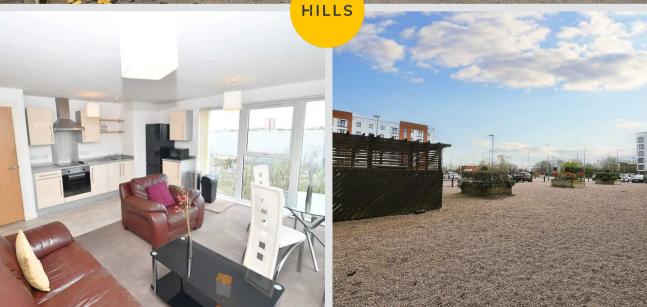

#### **Entrance Hallway**

Complete with two ceiling light points, electric radiator and carpet flooring.

Living / Kitchen / Dining Room 16' 10" x 14' 10" (5.13m x 4.53m) Featuring complementary fitted units with integral hob and oven. Complete with three ceiling light points, double glazed windows and electric radiator. Fitted with cushioned and carpet flooring.

#### Living / Kitchen / Dining Room

16' 10" x 14' 10" (5.13m x 4.53m)

Featuring complementary fitted units with integral hob and oven. Complete with three ceiling light points, double glazed windows and electric radiator. Fitted with cushioned and carpet flooring.