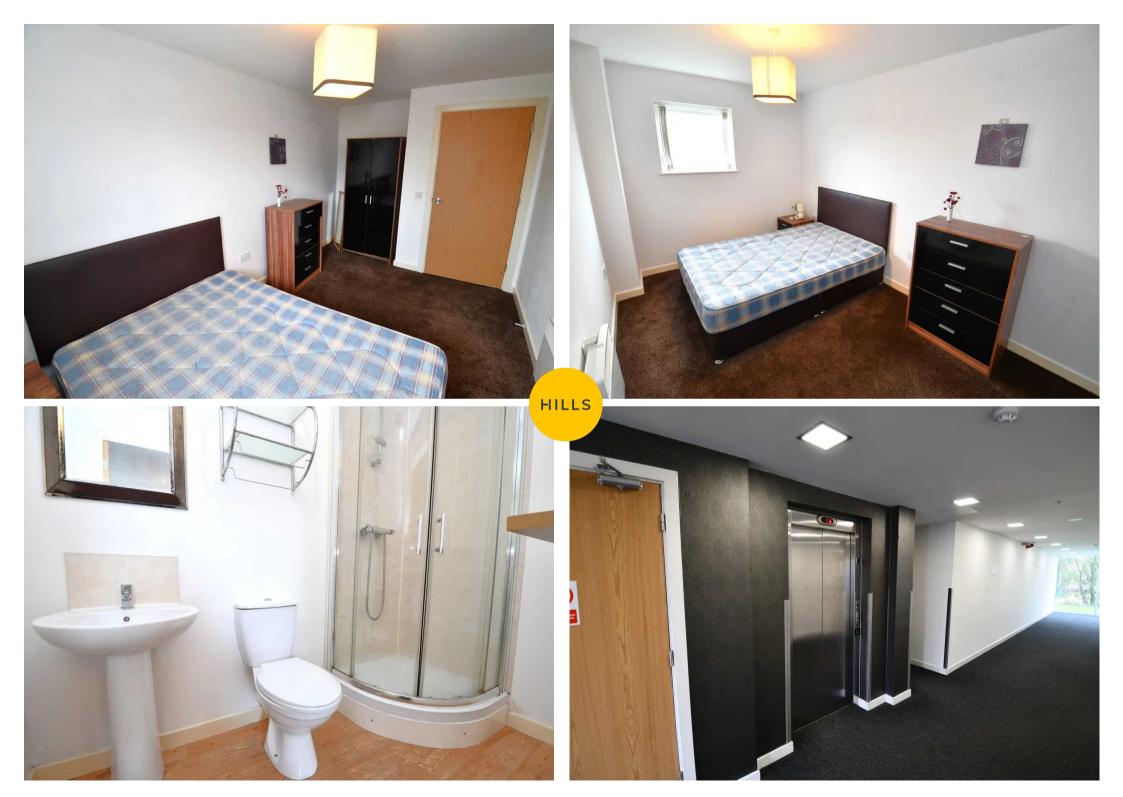

#### **Bedroom One**

12' 0" x 10' 6" (3.66m x 3.19m) Complete with a ceiling light point, double glazed window and electric radiator. Fitted with carpet flooring.

#### **Bedroom Two**

14' 11" x 8' 5" (4.54m x 2.56m) Complete with a ceiling light point, double glazed window and electric radiator. Fitted with carpet flooring.

#### **Bedroom Three**

11' 5" x 8' 7" (3.47m x 2.61m)

Complete with a ceiling light point, double glazed window and electric radiator. Fitted with carpet flooring.

#### En-suite

7' 9" x 4' 3" (2.36m x 1.30m)

Featuring a shower cubicle, hand wash basin and W.C. Complete with a ceiling light point, part tiled walls and cushioned flooring.

External Lift access.

#### En-suite

7' 9" x 4' 3" (2.36m x 1.30m)

Featuring a shower cubicle, hand wash basin and W.C. Complete with a ceiling light point, part tiled walls and cushioned flooring.

#### External

Lift access.