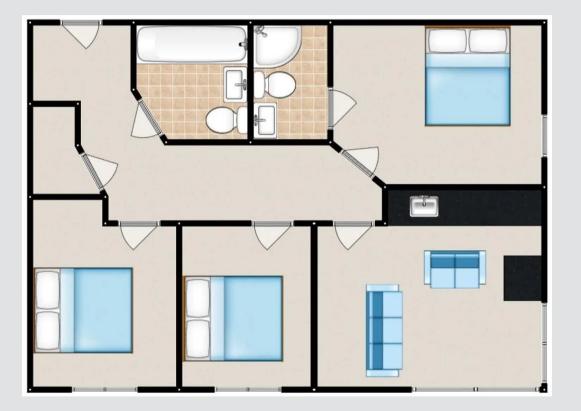

- Modern three bedroom apartment
- Located just a stone's throw from Ladywell tram stop, with direct access into Salford Quays, Media City and Manchester City Centre
- Situated just a short walk from Salford Royal Hospital
- Open plan kitchen, living and dining area with plenty of natural light
- Three double bedrooms
- Ensuite shower room to the main bedroom
- Benefits from a utility cupboard
- Modern three piece bathroom
- Allocated parking space
- Viewing is highly recommended!

#### **Entrance Hallway**

Complete with two ceiling light points, electric radiator and carpet flooring.

Living / Kitchen / Dining Room 16' 10" x 14' 10" (5.13m x 4.53m) Featuring complementary fitted units with integral hob and oven. Complete with three ceiling light points, double glazed windows and electric radiator. Fitted with cushioned and carpet flooring.

#### **Bedroom One**

12' 0" x 10' 6" (3.66m x 3.19m) Complete with a ceiling light point, double glazed window and electric radiator. Fitted with carpet flooring.

#### **Bedroom Two**

14' 11" x 8' 5" (4.54m x 2.56m) Complete with a ceiling light point, double glazed window and electric radiator. Fitted with carpet flooring.

#### **Bedroom Three**

11' 5" x 8' 7" (3.47m x 2.61m)

Complete with a ceiling light point, double glazed window and electric radiator. Fitted with carpet flooring.

#### Bathroom

7' 9" x 5' 6" (2.36m x 1.68m)

Featuring a three-piece suite including a bath with shower over, hand wash basin and W.C. Complete with a ceiling light point, part tiles walls and cushioned flooring.

#### En-suite

7' 9" x 4' 3" (2.36m x 1.30m)

Featuring a shower cubicle, hand wash basin and W.C. Complete with a ceiling light point, part tiled walls and cushioned flooring.

External Lift access.