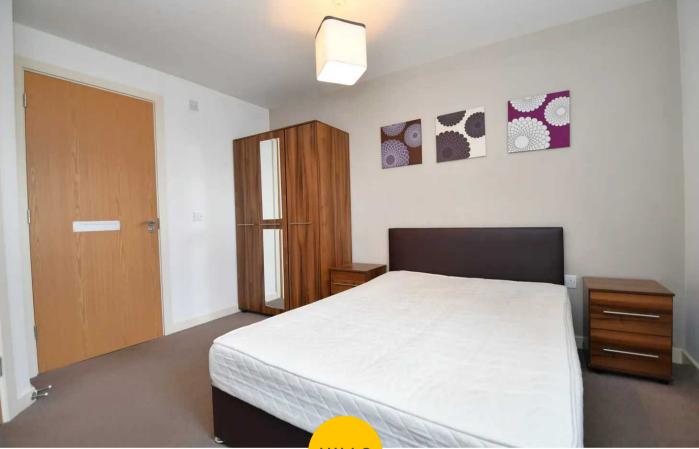

#### **Bedroom One**

12' 0" x 10' 6" (3.66m x 3.19m) Complete with a ceiling light point, double glazed window and electric radiator. Fitted with carpet flooring.

#### Bedroom One

12' 0" x 10' 6" (3.66m x 3.19m) Complete with a ceiling light point, double glazed window and electric radiator. Fitted with carpet flooring.