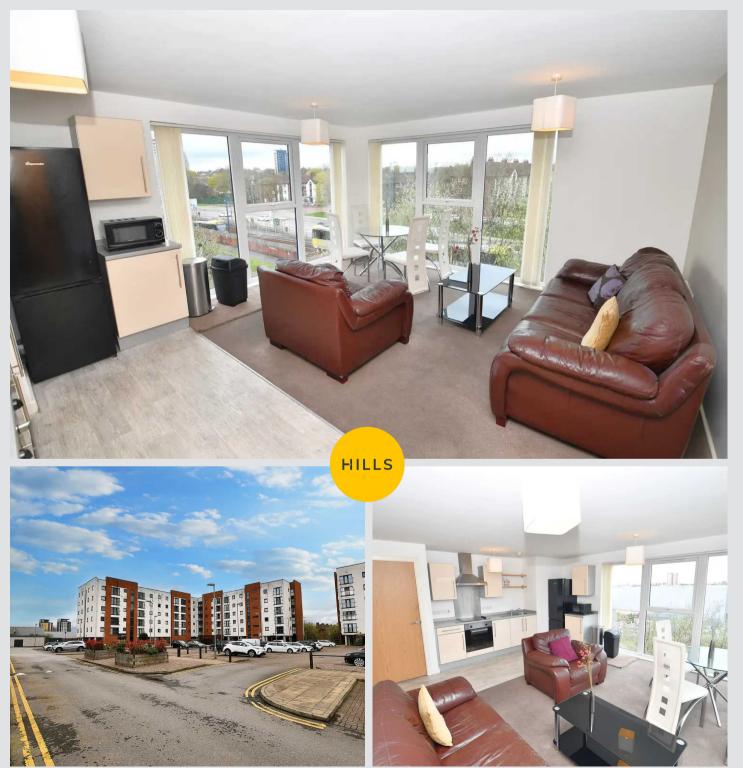

### Salford

Just a stone's throw from Ladywell tram stop is this SPACIOUS, THREE BEDROOM APARTMENT! Just a short walk from Salford Royal Hospital, amenities and transport links throughout Manchester, this would be great for professionals, first time buyers and investors! Tenure: Leasehold

#### **Entrance Hallway**

Complete with two ceiling light points, electric radiator and carpet flooring.

Living / Kitchen / Dining Room 16' 10" x 14' 10" (5.13m x 4.53m) Featuring complementary fitted units with integral hob and oven. Complete with three ceiling light points, double glazed windows and electric radiator. Fitted with cushioned and carpet flooring.

#### Living / Kitchen / Dining Room

16' 10" x 14' 10" (5.13m x 4.53m)

Featuring complementary fitted units with integral hob and oven. Complete with three ceiling light points, double glazed windows and electric radiator. Fitted with cushioned and carpet flooring.