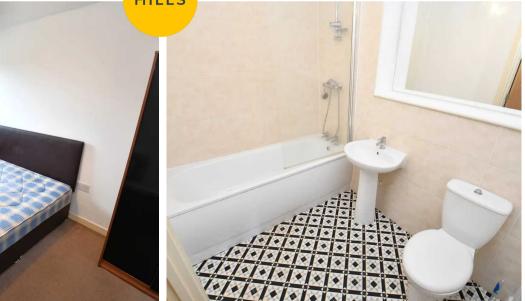

#### Bathroom

7' 9" x 5' 6" (2.36m x 1.68m)

Featuring a three-piece suite including a bath with shower over, hand wash basin and W.C. Complete with a ceiling light point, part tiles walls and cushioned flooring.