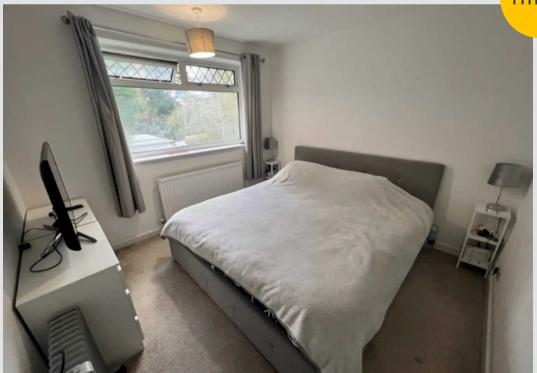

#### Bedroom 1

10' 2" x 10' 2" (3.10m x 3.10m)

#### Bedroom 2

14' 1" x 10' 2" (4.30m x 3.10m)

#### Bedroom 3

7' 3" x 6' 3" (2.20m x 1.90m)