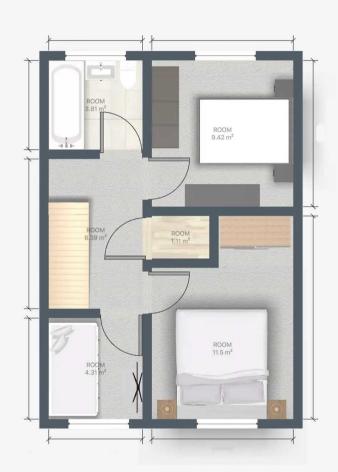

#### Bedroom 1

10' 2" x 10' 2" (3.10m x 3.10m)

#### Bedroom 2

14' 1" x 10' 2" (4.30m x 3.10m)

#### Bedroom 3

7' 3" x 6' 3" (2.20m x 1.90m)

#### Bathroom

6' 3" x 5' 11" (1.90m x 1.80m)