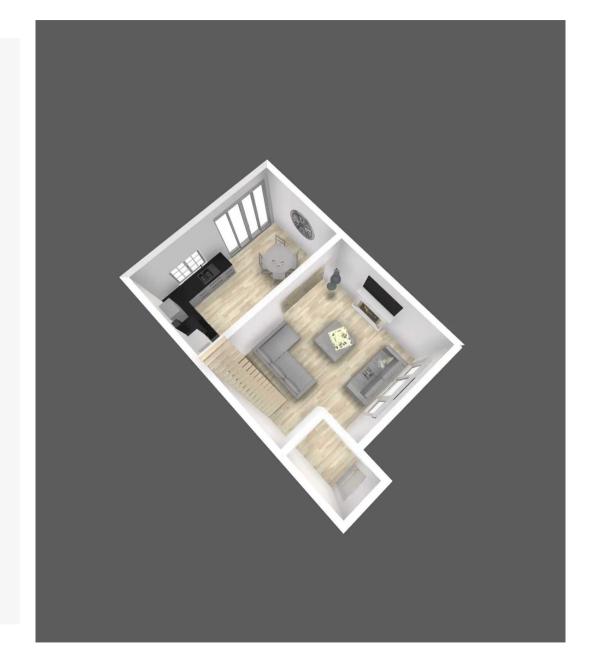

### Living room

13' 9" x 16' 9" (4.20m x 5.10m)

# Kitchen/Dining room

10' 2" x 16' 9" (3.10m x 5.10m)

## Landing

10' 6" x 6' 3" (3.20m x 1.90m)