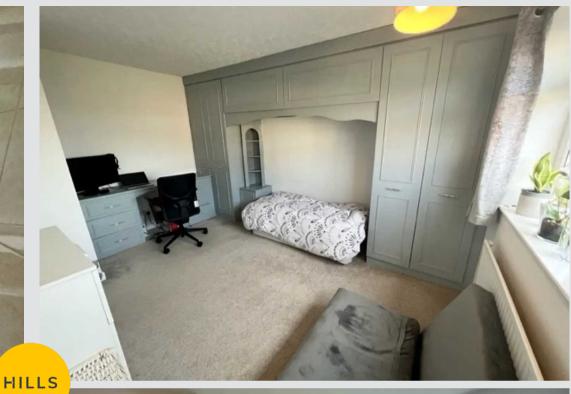

#### Bedroom 1

10' 2" x 10' 2" (3.10m x 3.10m)

#### Bedroom 2

14' 1" x 10' 2" (4.30m x 3.10m)

#### Bedroom 3

7' 3" x 6' 3" (2.20m x 1.90m)