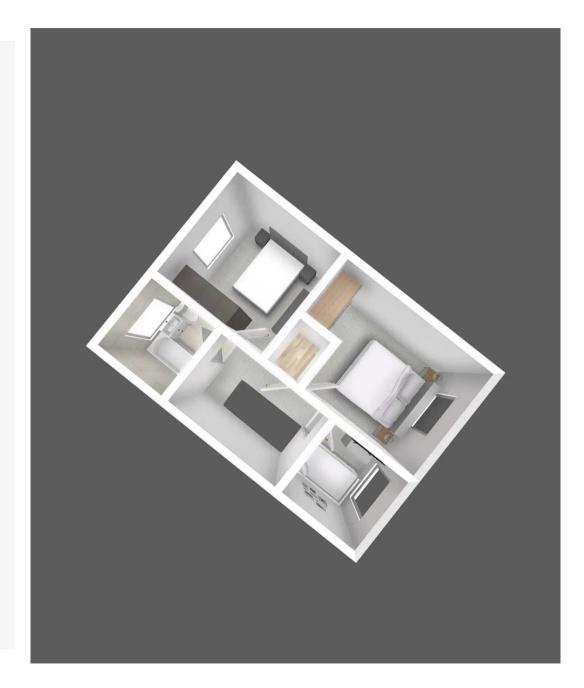

#### Bedroom 1

10' 2" x 10' 2" (3.10m x 3.10m)

#### Bedroom 2

14' 1" x 10' 2" (4.30m x 3.10m)

#### Bedroom 3

7' 3" x 6' 3" (2.20m x 1.90m)

#### Bathroom

6' 3" x 5' 11" (1.90m x 1.80m)