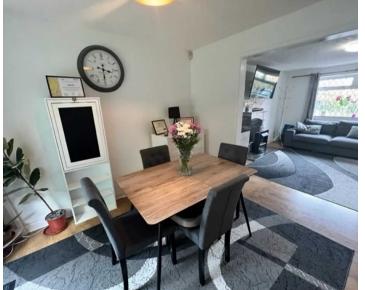

### Living room

13' 9" x 16' 9" (4.20m x 5.10m)

# Kitchen/Dining room

10' 2" x 16' 9" (3.10m x 5.10m)