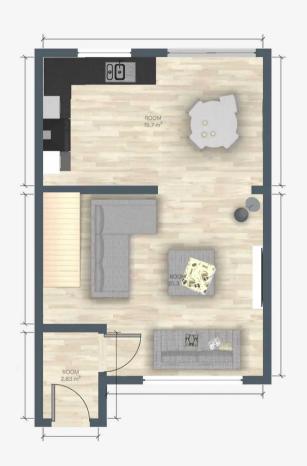

#### Porch

5' 11" x 4' 11" (1.80m x 1.50m)

### Living room

13' 9" x 16' 9" (4.20m x 5.10m)

# Kitchen/Dining room

10' 2" x 16' 9" (3.10m x 5.10m)

## Landing

10' 6" x 6' 3" (3.20m x 1.90m)