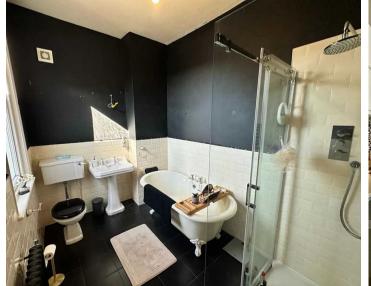

#### **En-Suite**

5' 7" x 4' 11" (1.70m x 1.50m)

#### Bathroom

10' 10" x 6' 11" (3.30m x 2.10m)