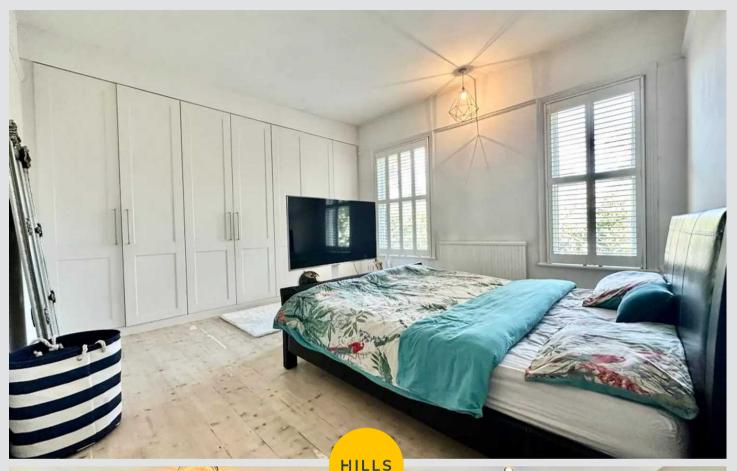

#### Bedroom 1

16' 5" x 13' 1" (5.00m x 4.00m)

### Bedroom 2

14' 1" x 9' 6" (4.30m x 2.90m)

#### Bedroom 3

10' 10" x 7' 10" (3.30m x 2.40m)