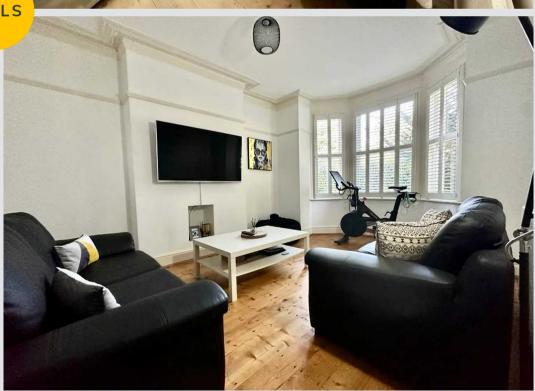

# Reception 1

16' 5" x 12' 2" (5.00m x 3.70m)

# Reception 2

15' 1" x 13' 1" (4.60m x 4.00m)