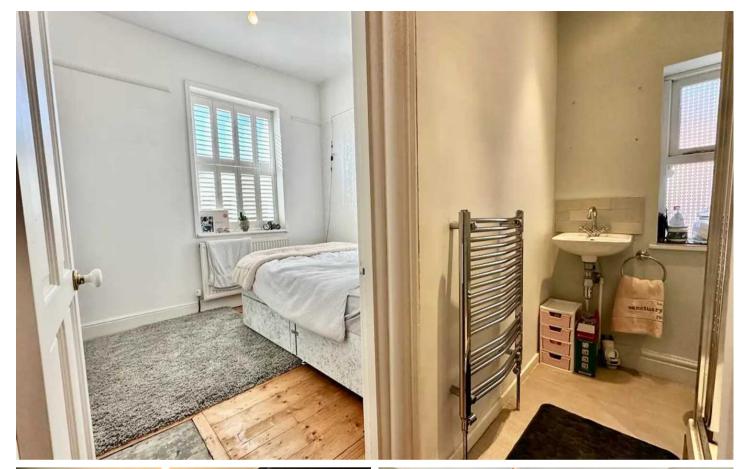

### Bedroom 2

14' 1" x 9' 6" (4.30m x 2.90m)

#### **En-Suite**

5' 7" x 4' 11" (1.70m x 1.50m)

#### Bathroom

10' 10" x 6' 11" (3.30m x 2.10m)