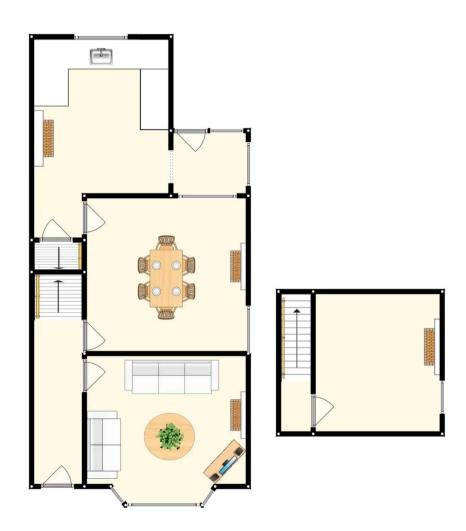

### Hallway

14' 1" x 3' 11" (4.30m x 1.20m)

# Reception 1

16' 5" x 12' 2" (5.00m x 3.70m)

# Reception 2

15' 1" x 13' 1" (4.60m x 4.00m)

## Kitchen

17' 9" x 9' 6" (5.40m x 2.90m)

#### **Rear Hall**

6' 7" x 6' 7" (2.00m x 2.00m)

#### Cellar

13' 9" x 12' 2" (4.20m x 3.70m)