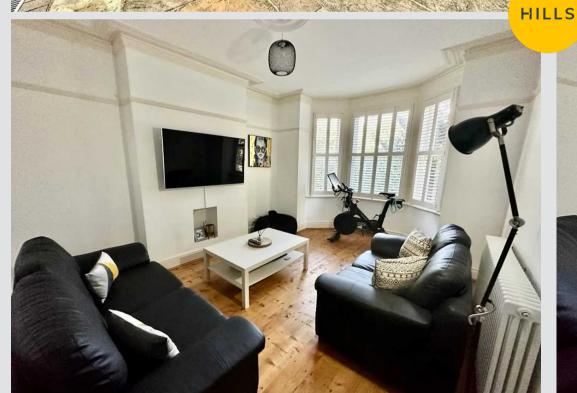

# Reception 1

16' 5" x 12' 2" (5.00m x 3.70m)

# Reception 2

15' 1" x 13' 1" (4.60m x 4.00m)