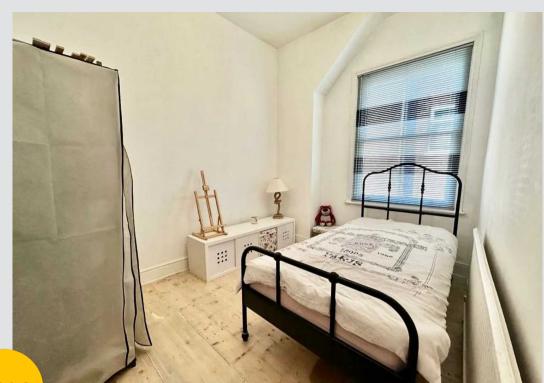

#### Bedroom 1

16' 5" x 13' 1" (5.00m x 4.00m)

### Bedroom 2

14' 1" x 9' 6" (4.30m x 2.90m)

#### Bedroom 3

10' 10" x 7' 10" (3.30m x 2.40m)