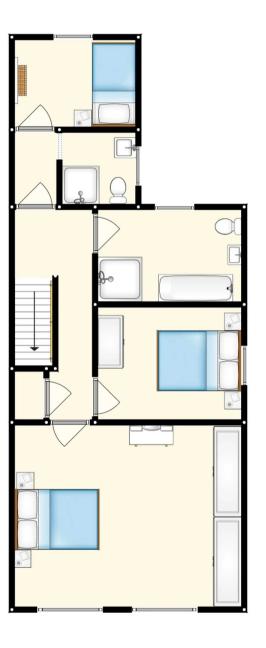

## Landing

15' 1" x 5' 3" (4.60m x 1.60m)

#### Bedroom 1

16' 5" x 13' 1" (5.00m x 4.00m)

### Bedroom 2

14' 1" x 9' 6" (4.30m x 2.90m)

#### Bedroom 3

10' 10" x 7' 10" (3.30m x 2.40m)

#### **En-Suite**

5' 7" x 4' 11" (1.70m x 1.50m)

#### Bathroom

10' 10" x 6' 11" (3.30m x 2.10m)