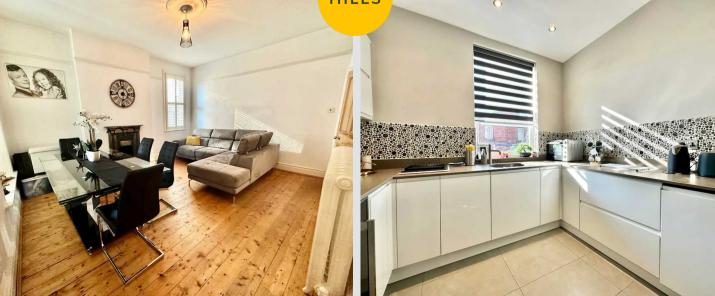

# Reception 1

16' 5" x 12' 2" (5.00m x 3.70m)

# Reception 2

15' 1" x 13' 1" (4.60m x 4.00m)

## Kitchen

17' 9" x 9' 6" (5.40m x 2.90m)