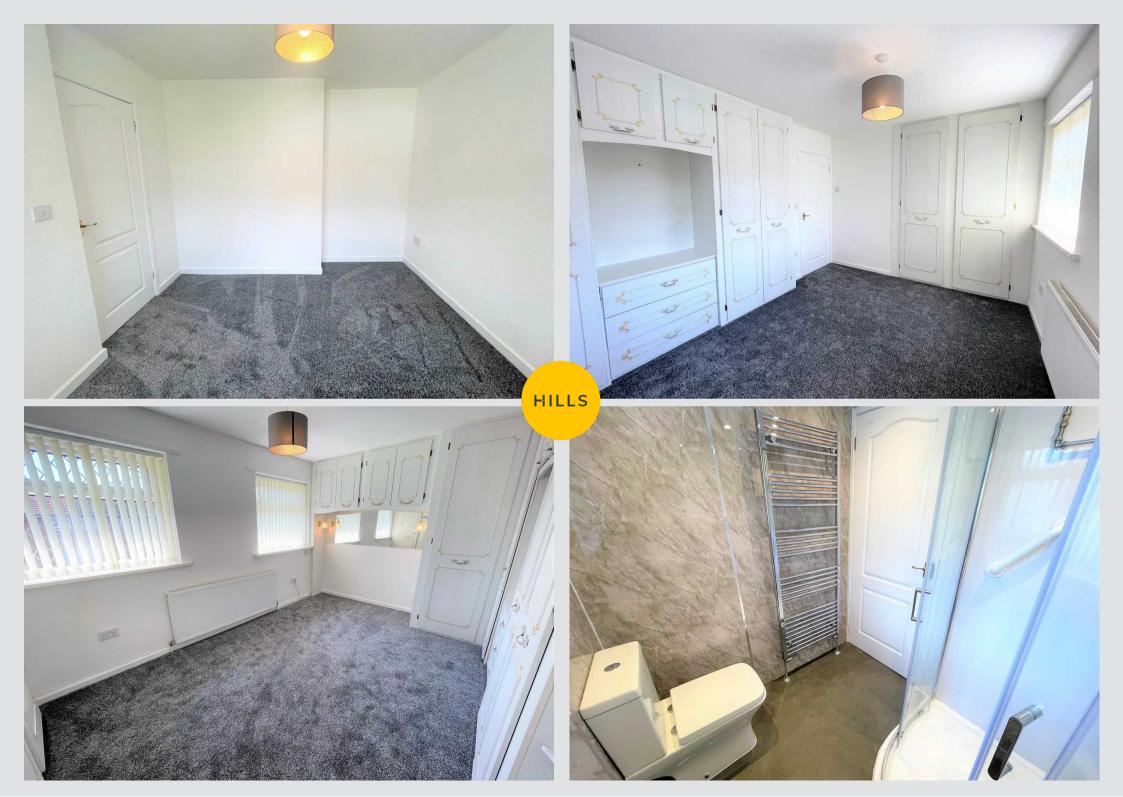

## 55 Overdale

Swinton, Manchester

NO CHAIN AND POTENTIAL TO EXTEND! Ideally located in a POPULAR RESIDENTIAL AREA, this BEAUTIFUL HOME has been renovated throughout! The Property features 2 LARGE BEDROOMS with new carpet and a family bathroom to the first floor, whilst the SPACIOUS GROUND FLOOR comprises of an entrance hallway, lounge, kitchen and dining area. The property also benefits from Tenure: Freehold

Hallway 3' 3" x 3' 3" (1.00m x 1.00m)

**Living room** 13' 5" x 13' 9" (4.10m x 4.20m)

**Kitchen and Dining room** 17' 1" x 9' 10" (5.20m x 3.00m)

Landing

**Bedroom 1** 9' 6" x 14' 5" (2.90m x 4.40m)

**Bedroom 2** 11' 6" x 10' 2" (3.50m x 3.10m)

Bathroom 6' 3" x 5' 3" (1.90m x 1.60m)