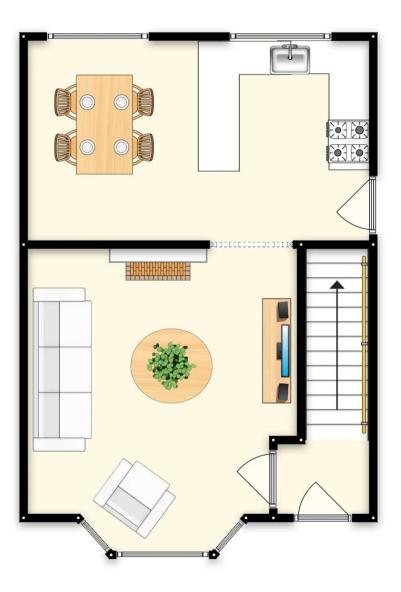

## 55 Overdale

Swinton, Manchester

NO CHAIN AND POTENTIAL TO EXTEND! Ideally located in a POPULAR RESIDENTIAL AREA, this BEAUTIFUL HOME has been renovated throughout! The Property features 2 LARGE BEDROOMS with new carpet and a family bathroom to the first floor, whilst the SPACIOUS GROUND FLOOR comprises of an entrance hallway, lounge, kitchen and dining area. The property also benefits from Tenure: Freehold

Hallway 3' 3" x 3' 3" (1.00m x 1.00m)

**Living room** 13' 5" x 13' 9" (4.10m x 4.20m)

**Kitchen and Dining room** 17' 1" x 9' 10" (5.20m x 3.00m)

Landing

**Bedroom 1** 9' 6" x 14' 5" (2.90m x 4.40m)

**Bedroom 2** 11' 6" x 10' 2" (3.50m x 3.10m)