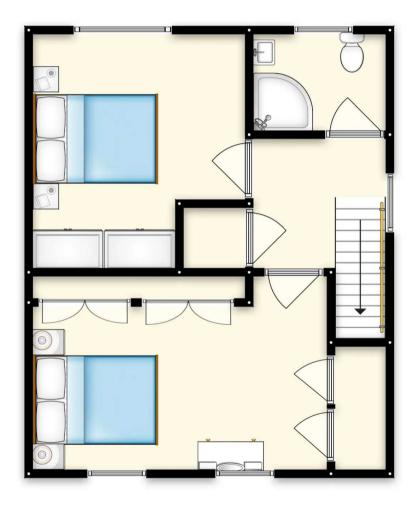

## 55 Overdale

Swinton, Manchester

NO CHAIN AND POTENTIAL TO EXTEND! Ideally located in a POPULAR RESIDENTIAL AREA, this BEAUTIFUL HOME has been renovated throughout! The Property features 2 LARGE BEDROOMS with new carpet and a family bathroom to the first floor, whilst the SPACIOUS GROUND FLOOR comprises of an entrance hallway, lounge, kitchen and dining area. The property also benefits from Tenure: Freehold

Hallway 3' 3" x 3' 3" (1.00m x 1.00m)

**Living room** 13' 5" x 13' 9" (4.10m x 4.20m)

**Kitchen and Dining room** 17' 1" x 9' 10" (5.20m x 3.00m)

Landing

**Bedroom 1** 9' 6" x 14' 5" (2.90m x 4.40m)

**Bedroom 2** 11' 6" x 10' 2" (3.50m x 3.10m)

Bathroom 6' 3" x 5' 3" (1.90m x 1.60m)