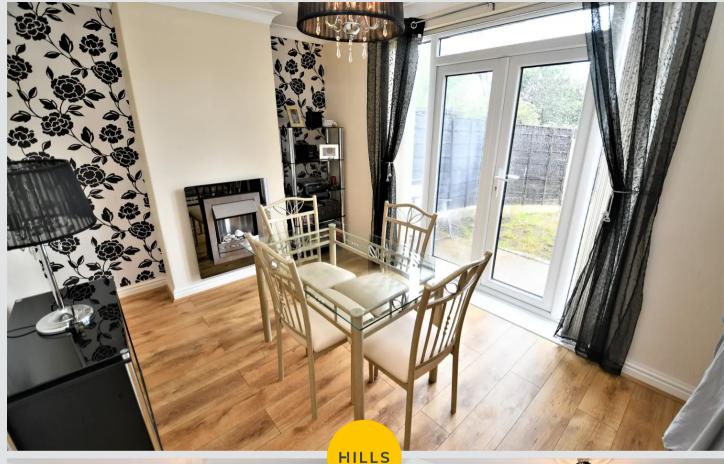

### **Dining Room**

13' 1" x 8' 10" (4.00m x 2.70m)

Ceiling light point, wall mounted radiator, patio doors, fireplace and power points.