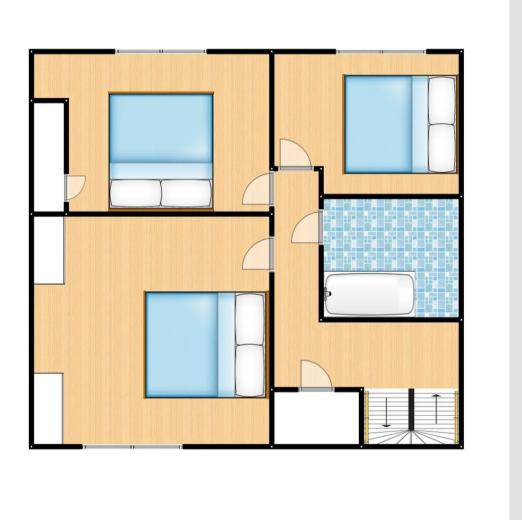

#### **Bedroom One**

13' 5" x 9' 10" (4.10m x 3.00m)

Ceiling light point, single glazed window, wall mounted radiator and power point.

#### **Bedroom Two**

12' 6" x 8' 6" (3.80m x 2.60m)

Ceiling light point, single glazed window, wall mounted radiator and power point.

#### **Bedroom Three**

10' 6" x 8' 10" (3.20m x 2.70m)

Ceiling light point, single glazed window, wall mounted radiator and power point.

#### **Bathroom**

7' 10" x 5' 3" (2.40m x 1.60m)

Fitted with a three piece suite including a hand wash basin, WC and bath with overhead shower. Ceiling light point, single glazed window and heated towel rail.