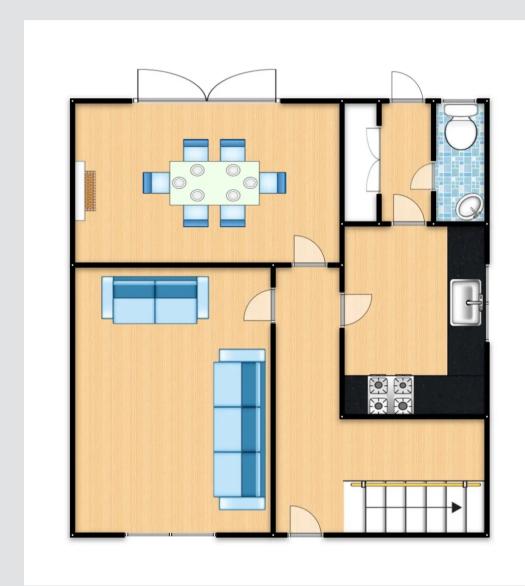

#### Lounge

13' 5" x 10' 6" (4.10m x 3.20m)

Ceiling light point, double glazed window, wall mounted radiator, power points and fire place.

### **Dining Room**

13' 1" x 8' 10" (4.00m x 2.70m)

Ceiling light point, wall mounted radiator, patio doors, fireplace and power points.

#### Kitchen

9' 6" x 11' 6" (2.90m x 3.50m)

Fitted with a range of wall and base units with complementary work surfaces and integral sink and drainer unit. Integrated oven and hob with space for a washer and fridge freezer.

#### **Downstairs WC**

4' 3" x 2' 7" (1.30m x 0.80m)

Ceiling light point, single glazed window, hand wash basin and WC.