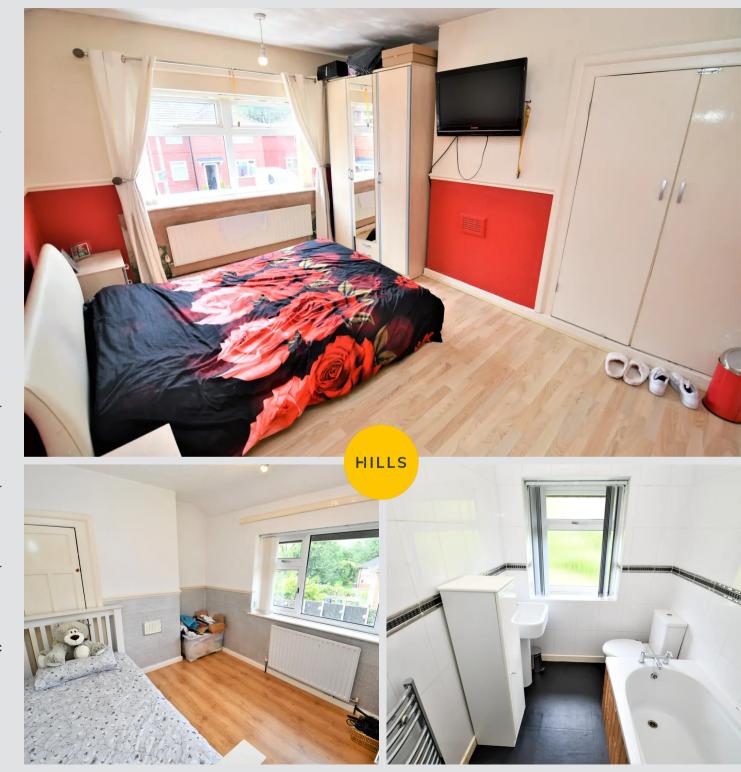

#### **Bedroom One**

13' 5" x 9' 10" (4.10m x 3.00m)

Ceiling light point, single glazed window, wall mounted radiator and power point.

#### **Bedroom Two**

12' 6" x 8' 6" (3.80m x 2.60m)

Ceiling light point, single glazed window, wall mounted radiator and power point.

#### **Bedroom Three**

10' 6" x 8' 10" (3.20m x 2.70m)

Ceiling light point, single glazed window, wall mounted radiator and power point.

#### **Bathroom**

7' 10" x 5' 3" (2.40m x 1.60m)

Fitted with a three piece suite including a hand wash basin, WC and bath with overhead shower. Ceiling light point, single glazed window and heated towel rail.