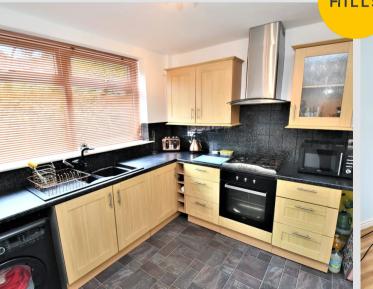

#### Kitchen

9' 6" x 11' 6" (2.90m x 3.50m)

Fitted with a range of wall and base units with complementary work surfaces and integral sink and drainer unit. Integrated oven and hob with space for a washer and fridge freezer.

Ceiling light point, single glazed window and power points.