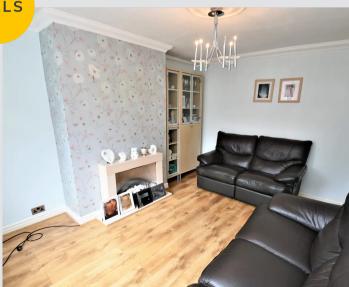

#### Lounge

13' 5" x 10' 6" (4.10m x 3.20m)

Ceiling light point, double glazed window, wall mounted radiator, power points and fire place.