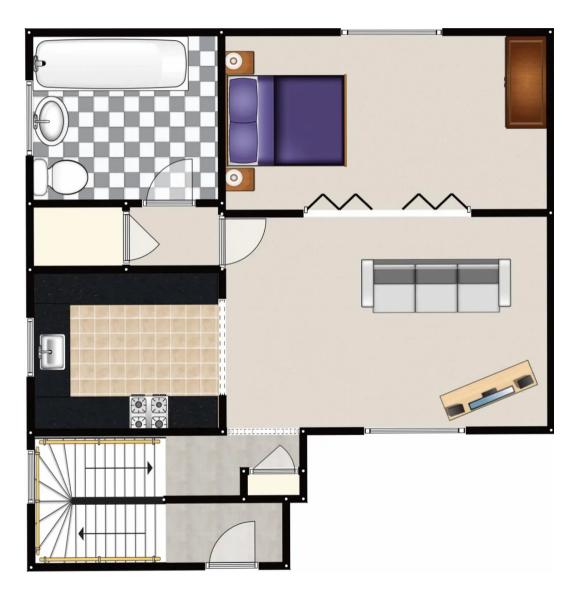

**Entrance Hall** Dimensions: 9' 10" x 3' 7" (3.0m x 1.1m).

Landing Dimensions: 9' 10" x 3' 3" (3.0m x 1.0m).

**Living Room** Dimensions: 11' 2" x 10' 6" (3.4m x 3.2m).

**Kitchen** Dimensions: 8' 2" x 5' 11" (2.5m x 1.8m).

Bathroom Dimensions: 7' 7" x 5' 11" (2.3m x 1.8m).

Hall Dimensions: 3' 3" x 3' 3" (1.0m x 1.0m).

**Bedroom 1** Dimensions: 11' 6" x 7' 7" (3.5m x 2.3m).

THE PROPERTY MISDESCRIPTIONS ACT 1991 The Agent has not tested any apparatus, equipment, fixtures and fittings or services and so cannot verify that they are in working order or fit for the purpose. A Buyer is advised to obtain verification from their Solicitor or Surveyor. References to the Tenure of a Property are based on information supplied by the Seller. The Agent has not had sight of the title documents. A Buyer is advised to obtain verification from their Solicitor. You are advised to check the availability of this property before travelling any distance to view. Every effort and precaution has been made to ensure these particulars are correct and not misleading but their accuracy is not guaranteed nor do they form part of any contract. If there is any point which is of particular importance to you, please contact us and we will provide any information you require. This is advisable, particularly if you intend to travel some distance to view the property. The mention of any appliances and services within these details does not imply that they are in full and efficient working order. These particulars are in draft form awaiting Vendors confirmation of their accuracy. These details must therefore be taken as a guide only.