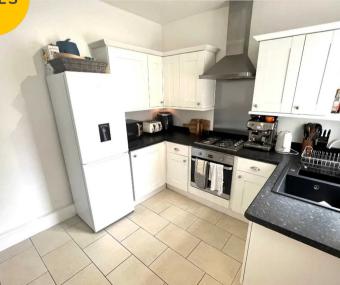

### Kitchen

9' 3" x 8' 11" (2.82m x 2.72m)

A bright kitchen featuring complementary fitted units with an integral hob and oven. Complete with a ceiling light point, double glazed window and wall mounted radiator. Fitted with tiled flooring.