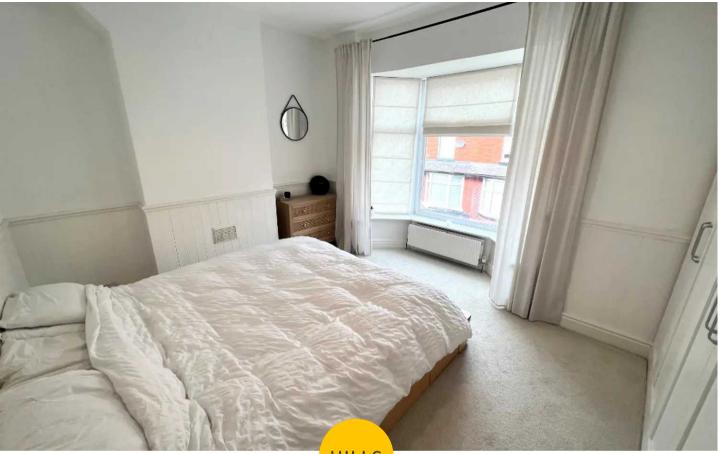

#### **Bedroom One**

14' 0" x 10' 4" (4.27m x 3.16m)

Complete with a ceiling light point, double glazed bay window and wall mounted radiator. Fitted with carpet flooring.