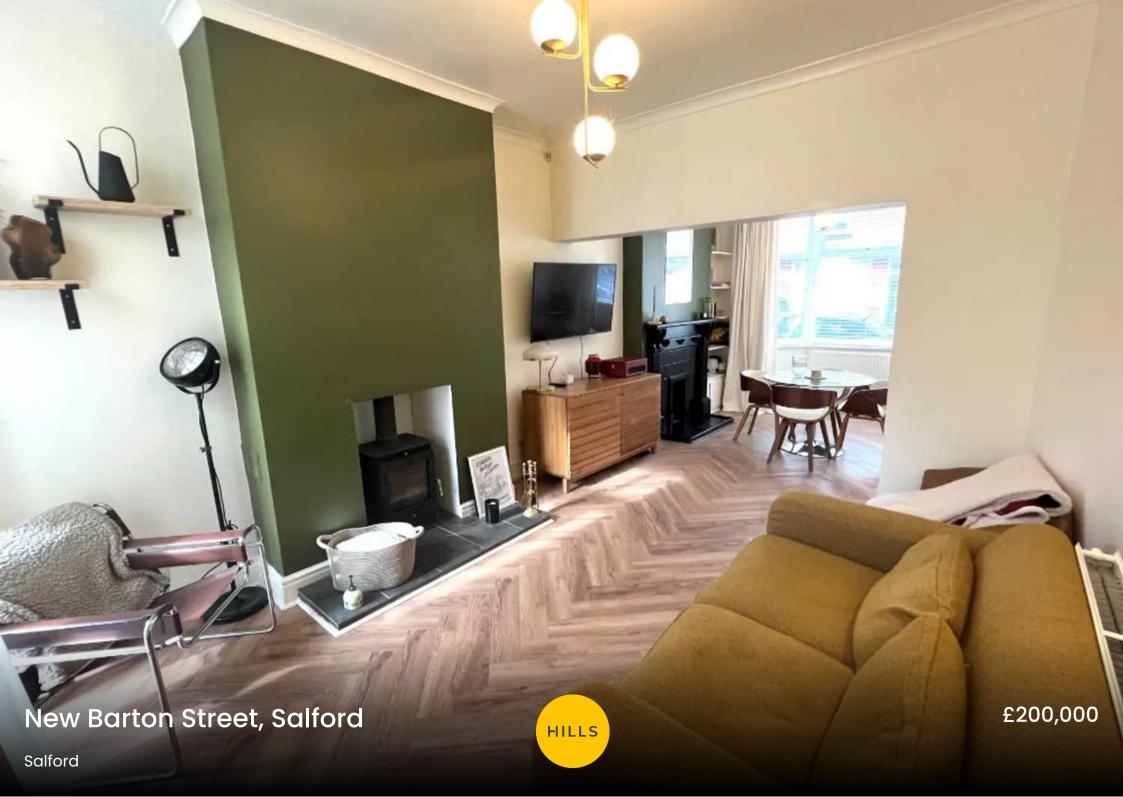

#### Lounge

12' 4" x 11' 5" (3.75m x 3.47m)

A spacious lounge complete with a ceiling light point, wall mounted radiator and patio doors. Fitted with laminate flooring.

## **Dining Room**

10' 8" x 10' 4" (3.25m x 3.14m)

Complete with a ceiling light point, double glazed bay window and wall mounted radiator. Fitted with laminate flooring.