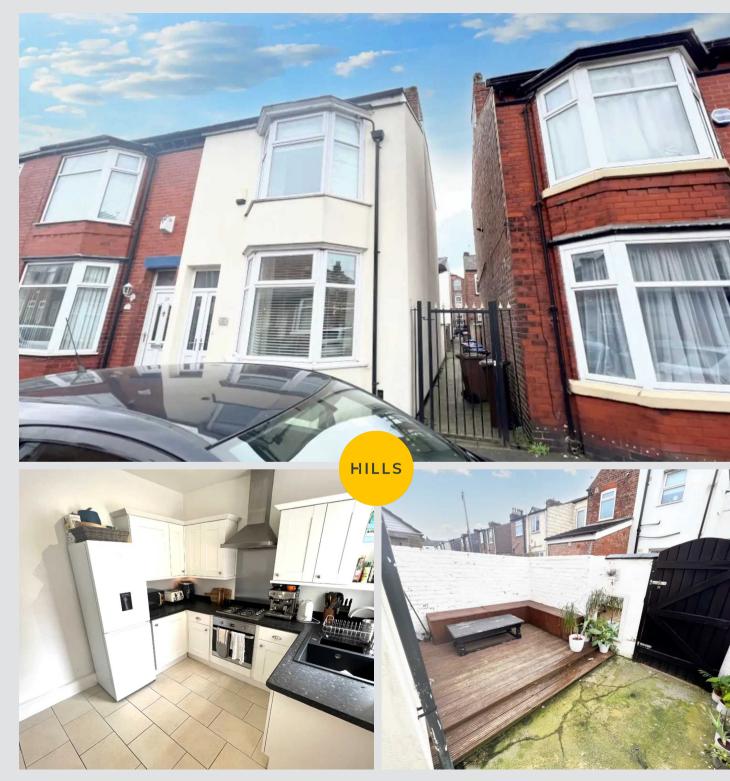

### Kitchen

9' 3" x 8' 11" (2.82m x 2.72m)

A bright kitchen featuring complementary fitted units with an integral hob and oven. Complete with a ceiling light point, double glazed window and wall mounted radiator. Fitted with tiled flooring.

## External

Featuring a low maintenance courtyard garden that benefits from decking.