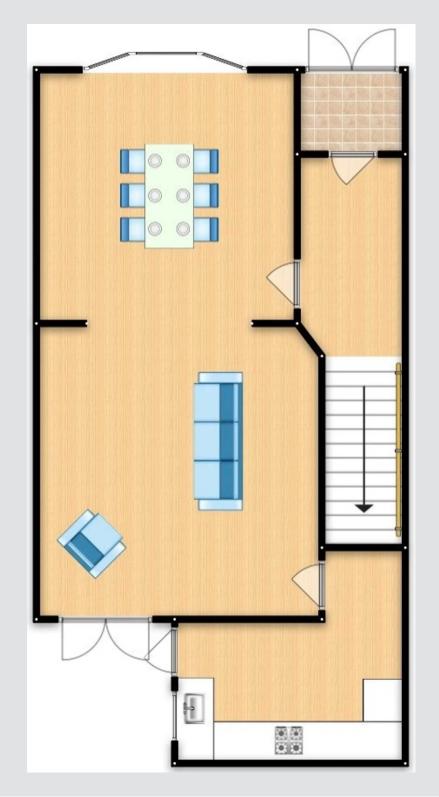

## **Entrance Hallway**

A welcoming entrance hall complete with a ceiling light point, wall mounted radiator and tiled flooring.

#### Lounge

12' 4" x 11' 5" (3.75m x 3.47m)

A spacious lounge complete with a ceiling light point, wall mounted radiator and patio doors. Fitted with laminate flooring.

### Kitchen

9' 3" x 8' 11" (2.82m x 2.72m)

A bright kitchen featuring complementary fitted units with an integral hob and oven. Complete with a ceiling light point, double glazed window and wall mounted radiator. Fitted with tiled flooring.

## **Dining Room**

10' 8" x 10' 4" (3.25m x 3.14m)

Complete with a ceiling light point, double glazed bay window and wall mounted radiator. Fitted with laminate flooring.