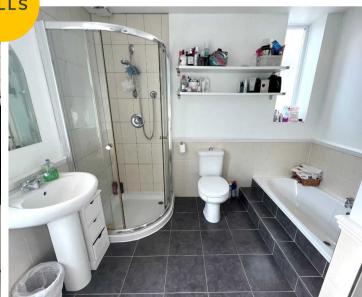

## Bathroom

9' 4" x 8' 7" (2.84m x 2.62m)

A well lit bathroom featuring a four-piece suite including a bath, corner shower, hand wash basin and W.C. Complete with ceiling spotlights, double glazed window and wall mounted radiator. Fitted with part tiled walls and tiled flooring.