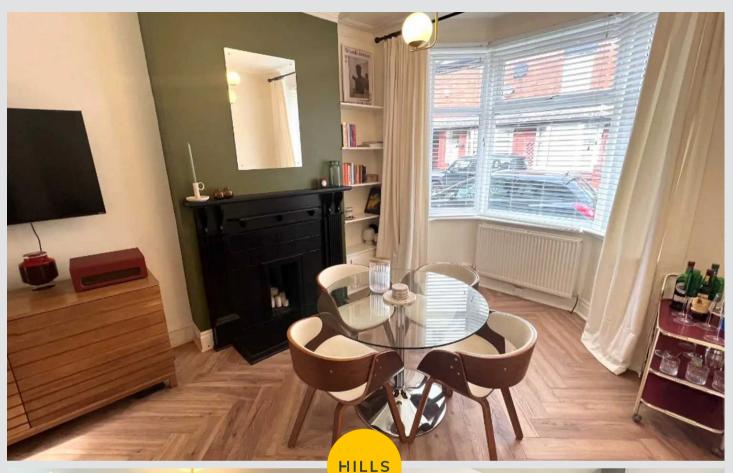

## **Dining Room**

10' 8" x 10' 4" (3.25m x 3.14m)

Complete with a ceiling light point, double glazed bay window and wall mounted radiator. Fitted with laminate flooring.