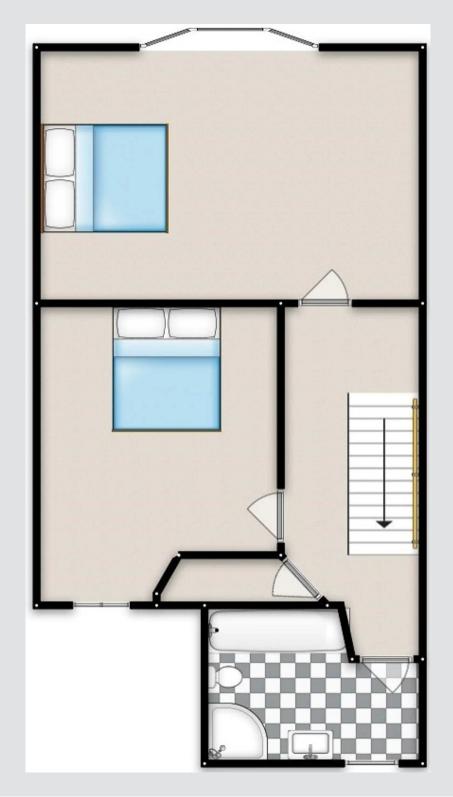

### Landing

Complete with a ceiling light point and carpet flooring.

#### **Bedroom One**

14' 0" x 10' 4" (4.27m x 3.16m)

Complete with a ceiling light point, double glazed bay window and wall mounted radiator. Fitted with carpet flooring.

#### **Bedroom Two**

12' 5" x 8' 11" (3.79m x 2.72m)

Complete with a ceiling light point, double glazed window and wall mounted radiator. Fitted with carpet flooring.

## Bathroom

9' 4" x 8' 7" (2.84m x 2.62m)

A well lit bathroom featuring a four-piece suite including a bath, corner shower, hand wash basin and W.C. Complete with ceiling spotlights, double glazed window and wall mounted radiator. Fitted with part tiled walls and tiled flooring.