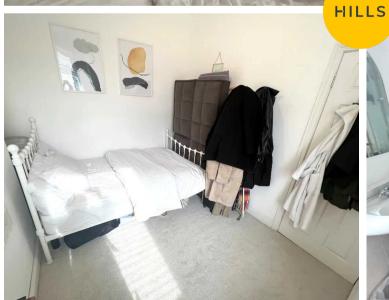

#### **Bedroom Two**

12' 5" x 8' 11" (3.79m x 2.72m)

Complete with a ceiling light point, double glazed window and wall mounted radiator. Fitted with carpet flooring.