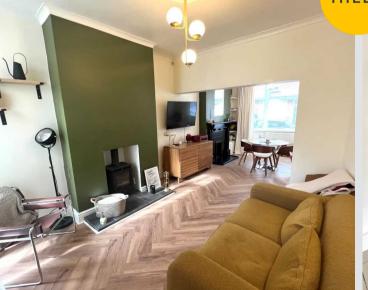

#### Lounge

12' 4" x 11' 5" (3.75m x 3.47m)

A spacious lounge complete with a ceiling light point, wall mounted radiator and patio doors. Fitted with laminate flooring.