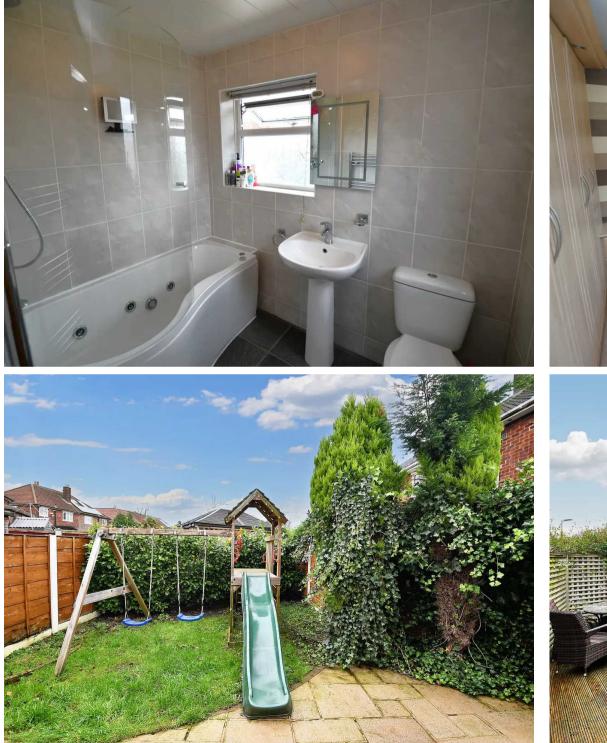

#### 7' 7" x 5' 6" (2.30m x 1.67m)

Featuring a three-piece suite including a bath with shower over, hand wash basin and W.C. Complete with a ceiling light point, two double glazed windows and wall mounted radiator. Fitted with tiled walls and vinyl flooring.

#### External

To the front of the property is a driveway providing offroad parking. Well presented gardens to the front and rear. Benefits from a generous decked side garden.