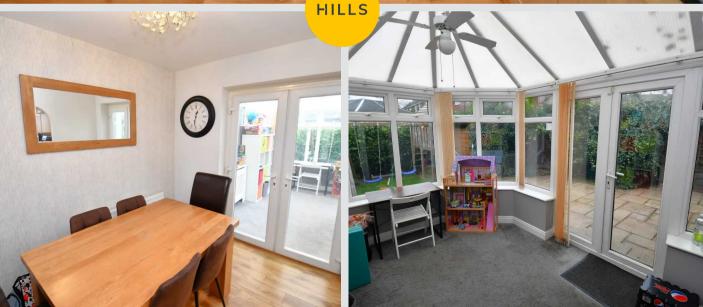

# **Dining Room**

9' 10" x 7' 11" (2.99m x 2.41m) Complete with a ceiling light point, wall mounted radiator and laminate flooring.

## Conservatory

12' 4" x 8' 5" (3.76m x 2.57m) Complete with a ceiling light point, wall mounted radiator and carpet flooring.