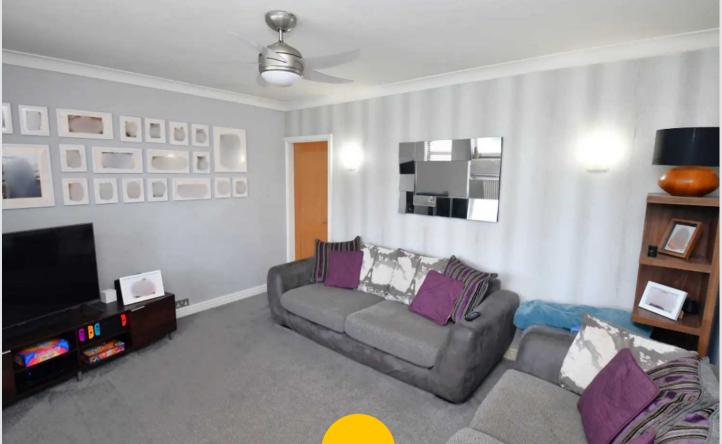

# Lounge

13' 11" x 10' 11" (4.24m x 3.34m) Complete with a ceiling light point, double glazed window and wall mounted radiator. Fitted with carpet flooring.