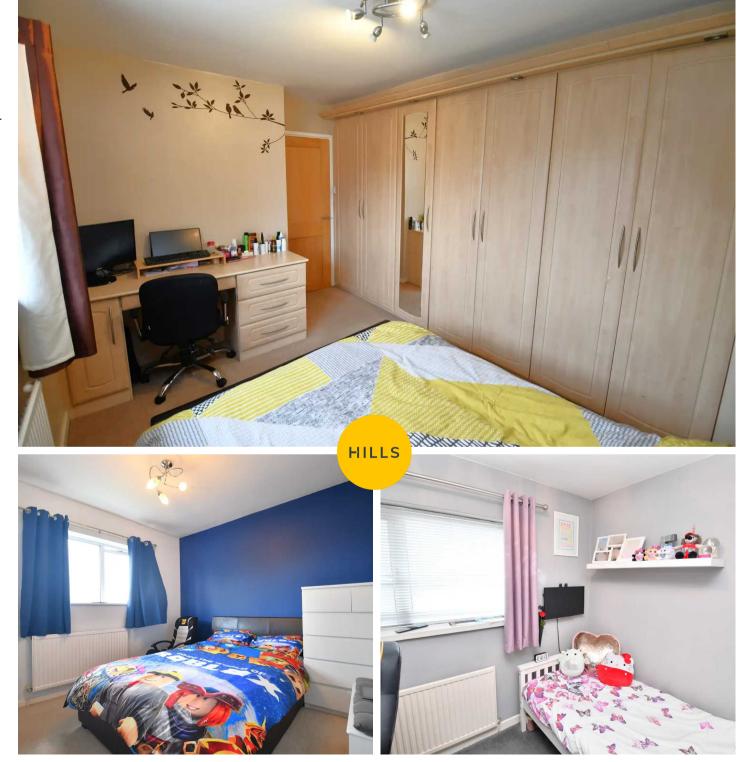

#### 13' 11" x 8' 7" (4.23m x 2.62m)

Complete with a ceiling light point, double glazed window and wall mounted radiator. Fitted furniture and carpet flooring.

#### **Bedroom Two**

13' 9" x 10' 2" (4.19m x 3.10m) Complete with a ceiling light point, double glazed window and wall mounted radiator. Carpet flooring.

# 9' 7" x 7' 2" (2.92m x 2.18m)

Complete with a ceiling light point, double glazed window and wall mounted radiator. Carpet flooring.