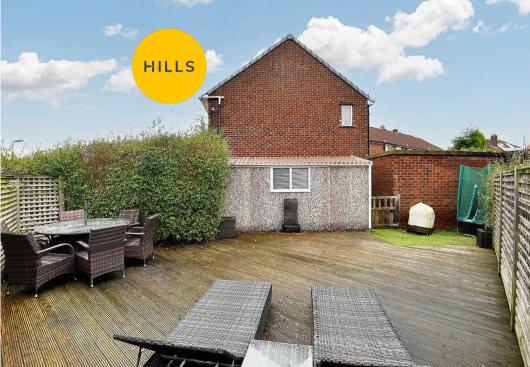

#### External

To the front of the property is a driveway providing offroad parking. Well presented gardens to the front and rear. Benefits from a generous decked side garden.