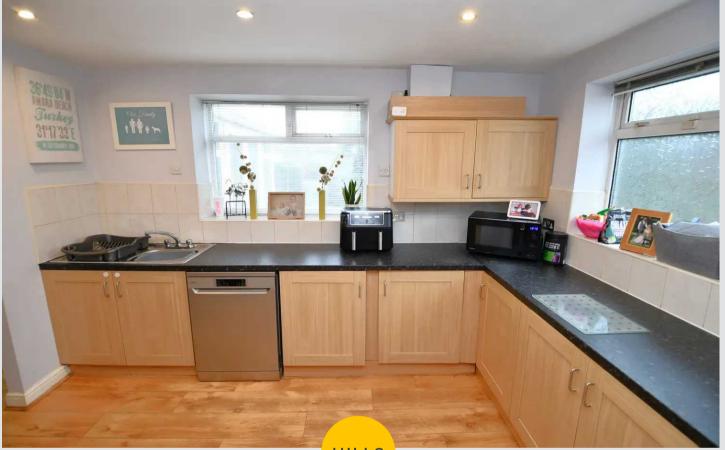

#### Kitchen

#### 11'11" x 9'11" (3.64m x 3.03m)

Featuring complementary wall and base units with integral hob and oven. Space for a dishwasher and fridge freezer. Complete with ceiling spotlights, two double glazed windows and laminate flooring.