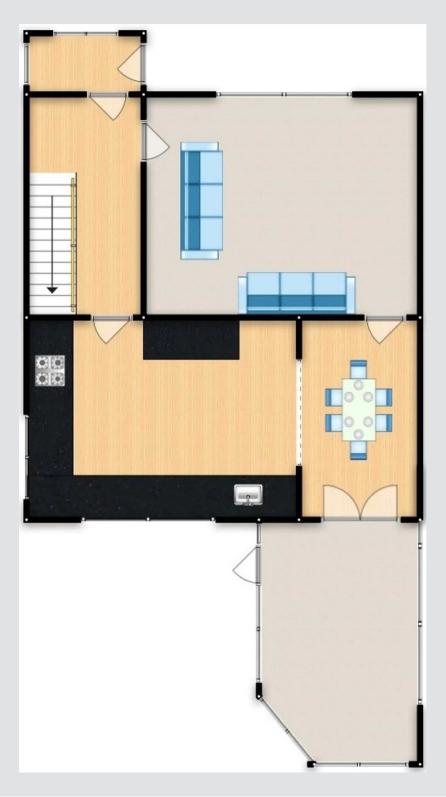

# **Entrance Hallway**

Complete with a ceiling light point, wall mounted radiator and laminate flooring.

# Lounge

13' 11" x 10' 11" (4.24m x 3.34m) Complete with a ceiling light point, double glazed window and wall mounted radiator. Fitted with carpet flooring.

# **Dining Room**

9' 10" x 7' 11" (2.99m x 2.41m) Complete with a ceiling light point, wall mounted radiator and laminate flooring.

#### Kitchen

#### 11'11" x 9'11" (3.64m x 3.03m)

Featuring complementary wall and base units with integral hob and oven. Space for a dishwasher and fridge freezer. Complete with ceiling spotlights, two double glazed windows and laminate flooring.

## Conservatory

12' 4" x 8' 5" (3.76m x 2.57m) Complete with a ceiling light point, wall mounted radiator and carpet flooring.