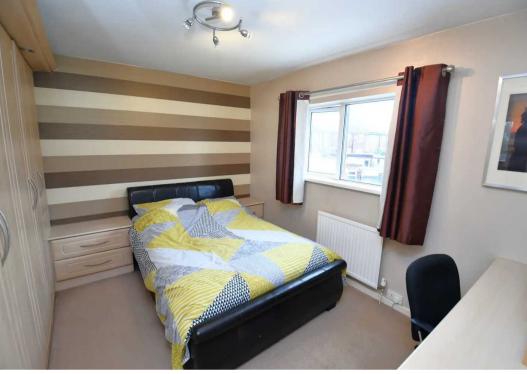

# 9' 7" x 7' 2" (2.92m x 2.18m)

Complete with a ceiling light point, double glazed window and wall mounted radiator. Carpet flooring.