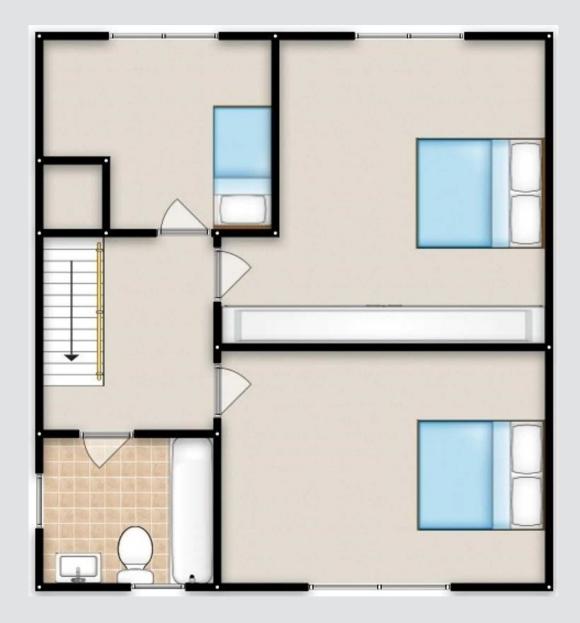

#### **Bedroom One**

#### 13' 11" x 8' 7" (4.23m x 2.62m)

Complete with a ceiling light point, double glazed window and wall mounted radiator. Fitted furniture and carpet flooring.

#### **Bedroom Two**

13' 9" x 10' 2" (4.19m x 3.10m) Complete with a ceiling light point, double glazed window and wall mounted radiator. Carpet flooring.

#### **Bedroom Three**

# 9' 7" x 7' 2" (2.92m x 2.18m)

Complete with a ceiling light point, double glazed window and wall mounted radiator. Carpet flooring.

#### Bathroom

#### 7' 7" x 5' 6" (2.30m x 1.67m)

Featuring a three-piece suite including a bath with shower over, hand wash basin and W.C. Complete with a ceiling light point, two double glazed windows and wall mounted radiator. Fitted with tiled walls and vinyl flooring.