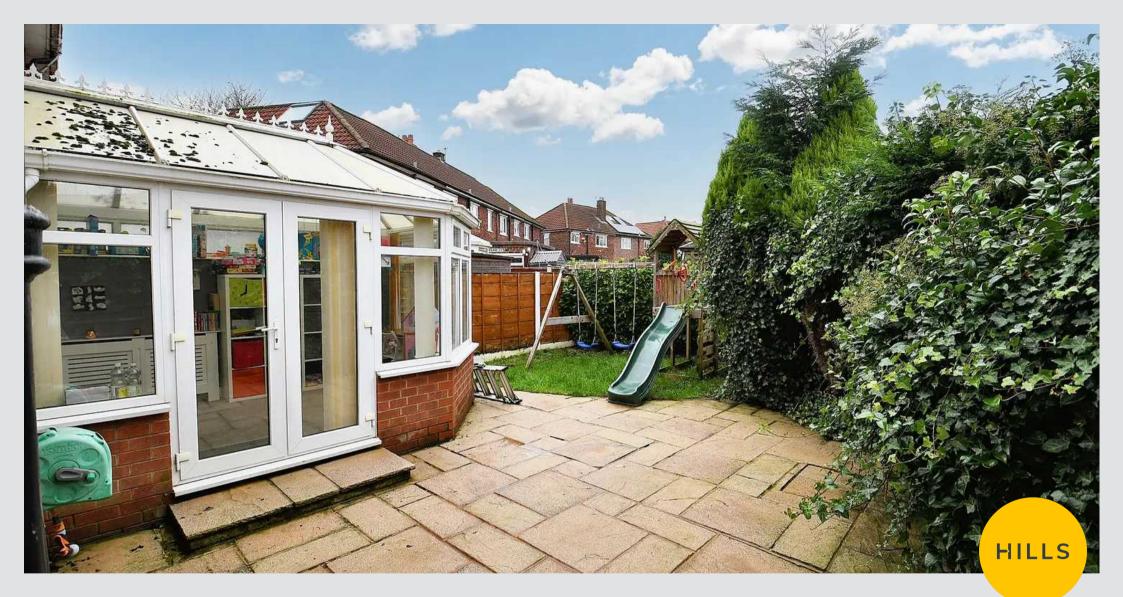

## Conservatory

12' 4" x 8' 5" (3.76m x 2.57m) Complete with a ceiling light point, wall mounted radiator and carpet flooring.

#### External

To the front of the property is a driveway providing offroad parking. Well presented gardens to the front and rear. Benefits from a generous decked side garden.