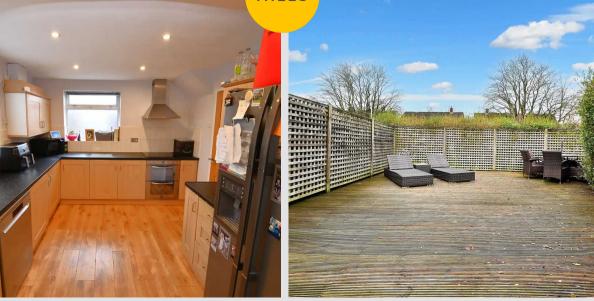

#### Kitchen

#### 11'11" x 9'11" (3.64m x 3.03m)

Featuring complementary wall and base units with integral hob and oven. Space for a dishwasher and fridge freezer. Complete with ceiling spotlights, two double glazed windows and laminate flooring.

## Conservatory

12' 4" x 8' 5" (3.76m x 2.57m) Complete with a ceiling light point, wall mounted radiator and carpet flooring.

#### External

To the front of the property is a driveway providing offroad parking. Well presented gardens to the front and rear. Benefits from a generous decked side garden.