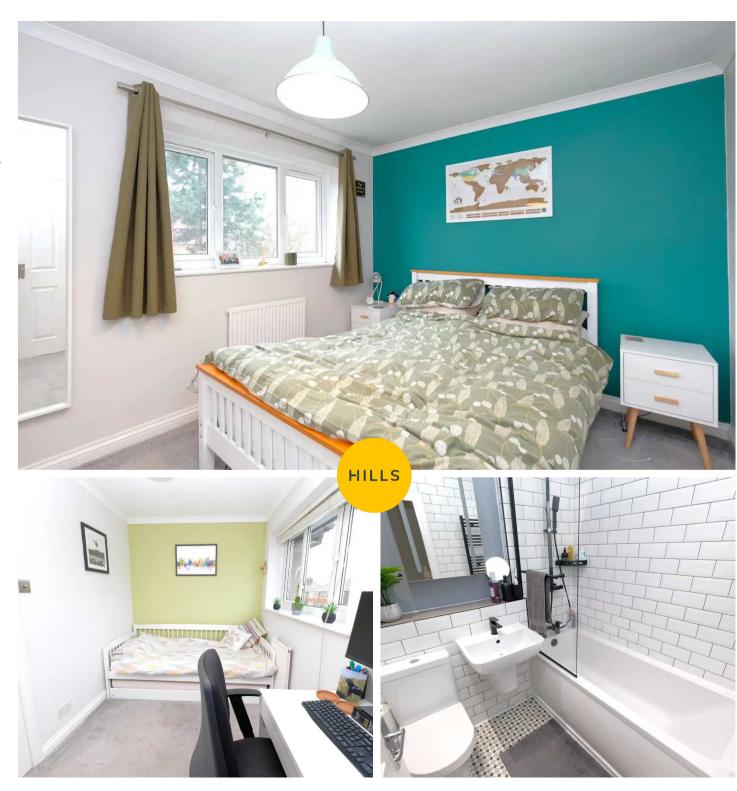

#### **Bedroom One**

12' 8" x 9' 2" (3.86m x 2.79m)

Featuring fitted wardrobes. Complete with a ceiling light point, double glazed window and wall mounted radiator. Fitted with carpet flooring.

#### **Bedroom Two**

13' 1" x 6' 7" (3.99m x 2.01m)

Complete with a ceiling light point, double glazed window and wall mounted radiator. Fitted with carpet flooring.

#### Bathroom

6' 1" x 5' 7" (1.85m x 1.70m)

A contemporary bathroom featuring a three-piece suite including a bath with shower over, hand wash basin and W.C. Complete with ceiling spotlights, heated towel rail, tiled walls and flooring.