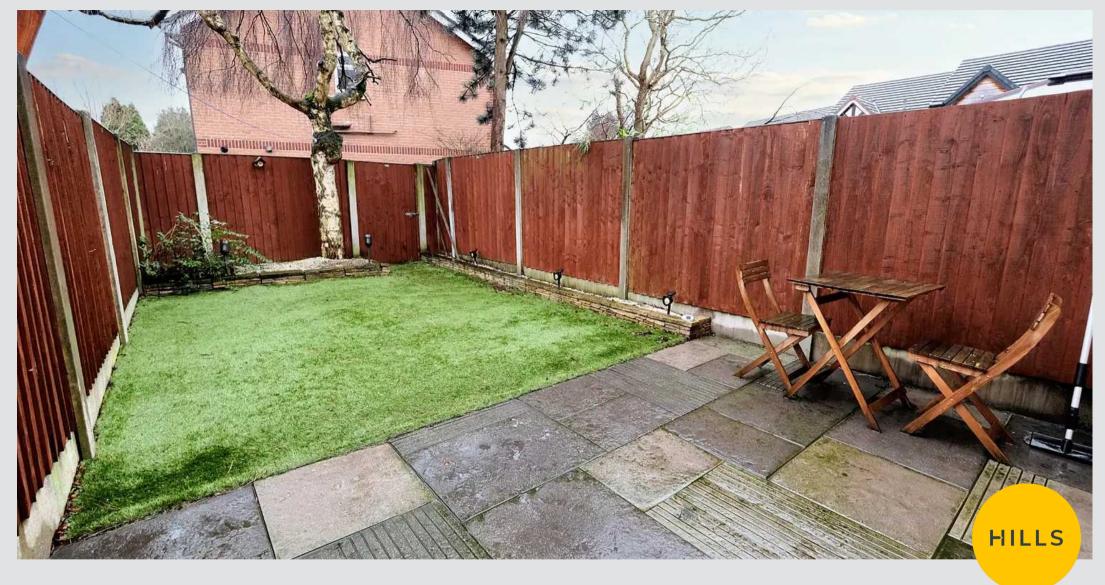

#### External

To the front of the property is a driveway. To the rear of the property is a paved patio with artificial lawn and raised decorative stoned area. Gated rear access. Separate garage accessed from Bradgreen (1st garage to the left).