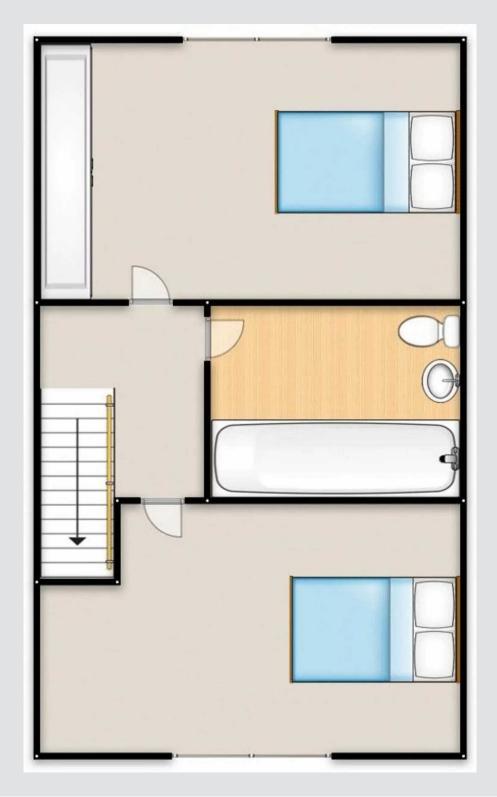

#### Landing

Complete with a wall mounted radiator and carpet flooring. Loft access.

#### **Bedroom One**

12' 8" x 9' 2" (3.86m x 2.79m)

Featuring fitted wardrobes. Complete with a ceiling light point, double glazed window and wall mounted radiator. Fitted with carpet flooring.

#### **Bedroom Two**

13' 1" x 6' 7" (3.99m x 2.01m)

Complete with a ceiling light point, double glazed window and wall mounted radiator. Fitted with carpet flooring.

#### Bathroom

6' 1" x 5' 7" (1.85m x 1.70m)

A contemporary bathroom featuring a three-piece suite including a bath with shower over, hand wash basin and W.C. Complete with ceiling spotlights, heated towel rail, tiled walls and flooring.