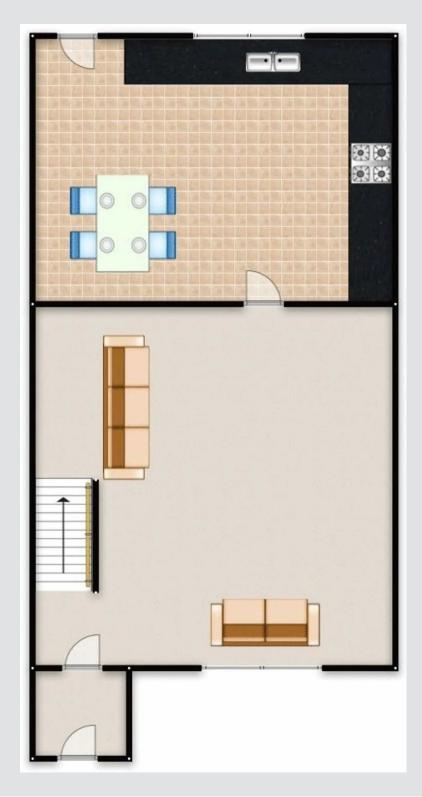

#### **Entrance Hallway**

A welcoming entrance hall entered via a composite front door. Complete with a ceiling light point, wall mounted radiator and carpet flooring. Alarm control panel.

#### Lounge

13' 3" x 13' 0" (4.04m x 3.96m)

A spacious lounge featuring a gas fire with marble surround. Complete with a ceiling light point, double glazed window and wall mounted radiator. Fitted with carpet flooring.

### Kitchen / Diner

12' 8" x 9' 1" (3.86m x 2.77m)

A modern kitchen featuring complementary wall and base units with integral stainless steel sink, electric oven and gas hob. Space for a undercounter fridge freezer and washer. Complete with a ceiling light point, ceiling spotlights, double glazed window and wall mounted radiator. Fitted with uPVC door, glass splashback and tiled flooring.

#### Landing

Complete with a wall mounted radiator and carpet flooring. Loft access.