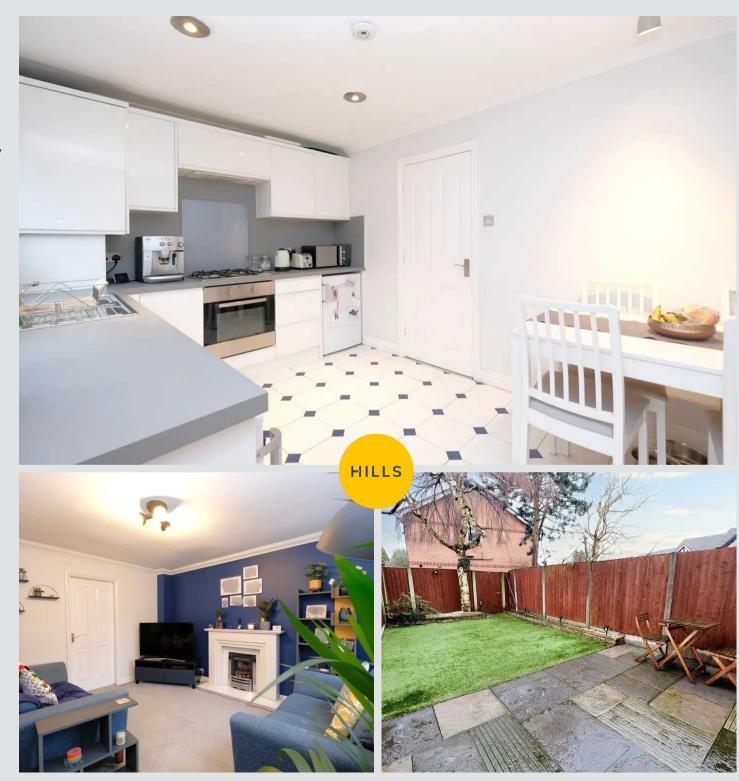

### Kitchen / Diner

12' 8" x 9' 1" (3.86m x 2.77m)

A modern kitchen featuring complementary wall and base units with integral stainless steel sink, electric oven and gas hob. Space for a undercounter fridge freezer and washer. Complete with a ceiling light point, ceiling spotlights, double glazed window and wall mounted radiator. Fitted with uPVC door, glass splashback and tiled flooring.

#### Lounge

13' 3" x 13' 0" (4.04m x 3.96m)

A spacious lounge featuring a gas fire with marble surround. Complete with a ceiling light point, double glazed window and wall mounted radiator. Fitted with carpet flooring.

#### External

To the front of the property is a driveway. To the rear of the property is a paved patio with artificial lawn and raised decorative stoned area. Gated rear access. Separate garage accessed from Bradgreen (1st garage to the left).