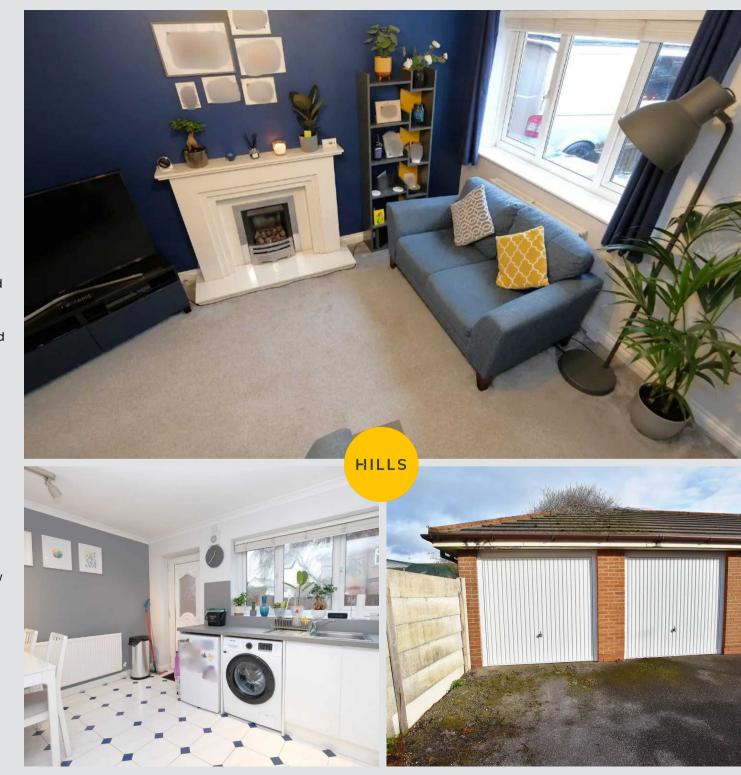

#### Lounge

13' 3" x 13' 0" (4.04m x 3.96m)

A spacious lounge featuring a gas fire with marble surround. Complete with a ceiling light point, double glazed window and wall mounted radiator. Fitted with carpet flooring.

### Kitchen / Diner

12' 8" x 9' 1" (3.86m x 2.77m)

A modern kitchen featuring complementary wall and base units with integral stainless steel sink, electric oven and gas hob. Space for a undercounter fridge freezer and washer. Complete with a ceiling light point, ceiling spotlights, double glazed window and wall mounted radiator. Fitted with uPVC door, glass splashback and tiled flooring.

#### External

To the front of the property is a driveway. To the rear of the property is a paved patio with artificial lawn and raised decorative stoned area. Gated rear access. Separate garage accessed from Bradgreen (1st garage to the left).