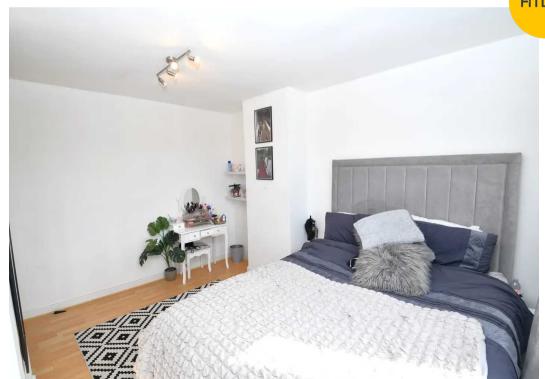

#### **Bedroom One**

11' 7" x 9' 11" (3.53m x 3.02m)

Complete with a ceiling light point, double glazed window and wall mounted radiator. Fitted with carpet flooring.

#### **Bedroom Two**

13' 7" x 10' 6" (4.13m x 3.19m)

Complete with a ceiling light point, double glazed window and wall mounted radiator. Fitted with laminate flooring.

#### **Bedroom Three**

9' 3" x 7' 9" (2.82m x 2.36m)

Complete with a ceiling light point, double glazed window and wall mounted radiator. Fitted with laminate flooring.