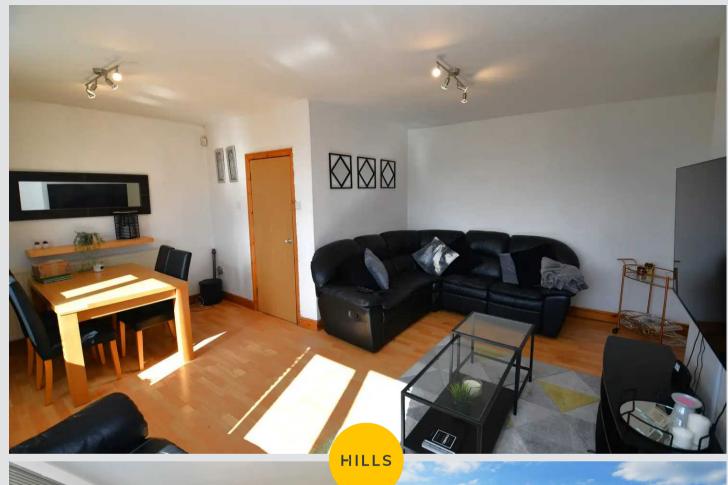

## Lounge / Diner

18' 6" x 16' 4" (5.63m x 4.98m)

Complete with two ceiling light points, two double glazed windows and wall mounted radiator. Fitted with laminate flooring.