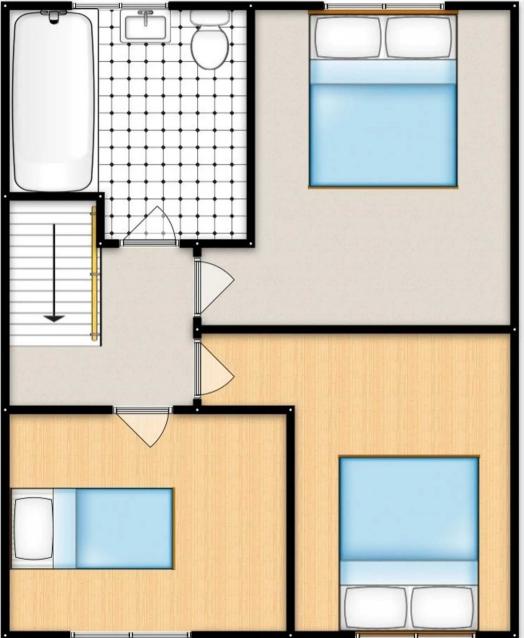

### Landing

Complete with a ceiling light point and carpet flooring.

#### **Bedroom One**

11' 7" x 9' 11" (3.53m x 3.02m)

Complete with a ceiling light point, double glazed window and wall mounted radiator. Fitted with carpet flooring.

#### **Bedroom Two**

13' 7" x 10' 6" (4.13m x 3.19m)

Complete with a ceiling light point, double glazed window and wall mounted radiator. Fitted with laminate flooring.

#### **Bedroom Three**

9' 3" x 7' 9" (2.82m x 2.36m)

Complete with a ceiling light point, double glazed window and wall mounted radiator. Fitted with laminate flooring.

#### **Shower Room**

8' 5" x 7' 6" (2.56m x 2.28m)

Featuring a shower cubicle, hand wash basin and W.C. Complete with ceiling spotlights, double glazed window, part tiled walls and laminate vinyl tile flooring.