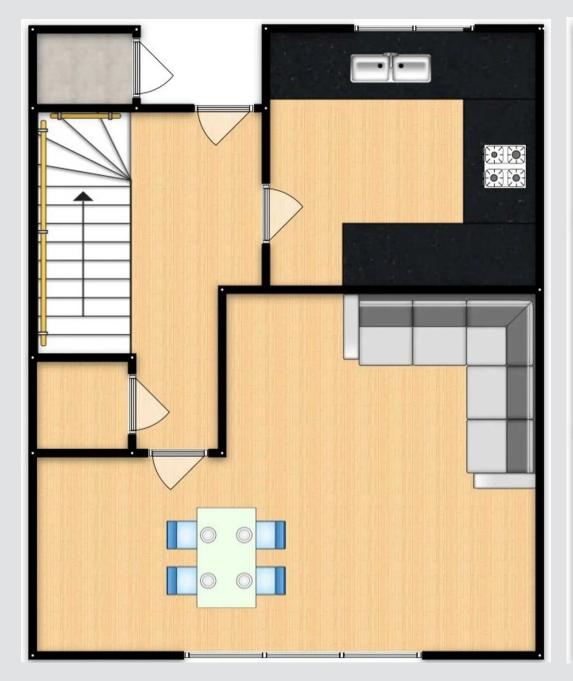

#### **Communal Entrance Hallway**

Complete with a ceiling light point and laminate flooring.

## Lounge / Diner

18' 6" x 16' 4" (5.63m x 4.98m)

Complete with two ceiling light points, two double glazed windows and wall mounted radiator. Fitted with laminate flooring.

#### Kitchen

10' 3" x 8' 8" (3.13m x 2.65m)

Featuring complementary fitted units with integral hob and oven. Space for washer and dishwasher. Complete with a ceiling light point and laminate vinyl tile flooring.