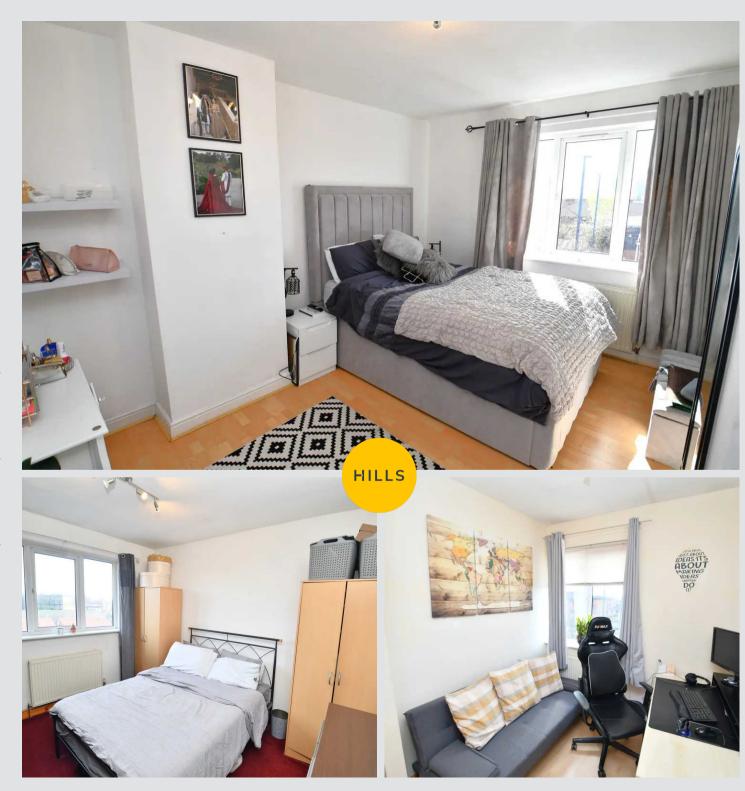

#### **Bedroom One**

11' 7" x 9' 11" (3.53m x 3.02m)

Complete with a ceiling light point, double glazed window and wall mounted radiator. Fitted with carpet flooring.

#### **Bedroom Two**

13' 7" x 10' 6" (4.13m x 3.19m)

Complete with a ceiling light point, double glazed window and wall mounted radiator. Fitted with laminate flooring.

#### **Bedroom Three**

9' 3" x 7' 9" (2.82m x 2.36m)

Complete with a ceiling light point, double glazed window and wall mounted radiator. Fitted with laminate flooring.