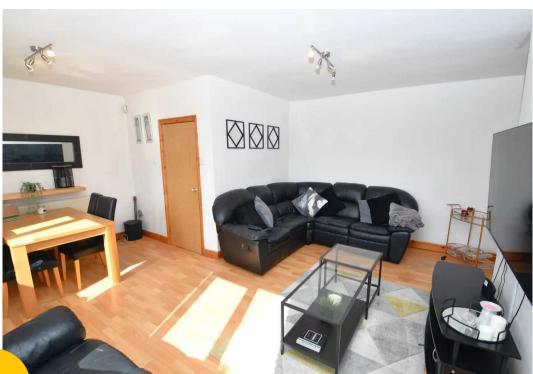

## Lounge / Diner

18' 6" x 16' 4" (5.63m x 4.98m)

Complete with two ceiling light points, two double glazed windows and wall mounted radiator. Fitted with laminate flooring.