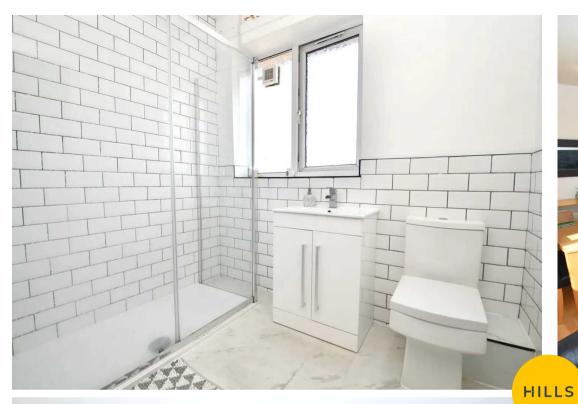

#### **Shower Room**

8' 5" x 7' 6" (2.56m x 2.28m)

Featuring a shower cubicle, hand wash basin and W.C. Complete with ceiling spotlights, double glazed window, part tiled walls and laminate vinyl tile flooring.