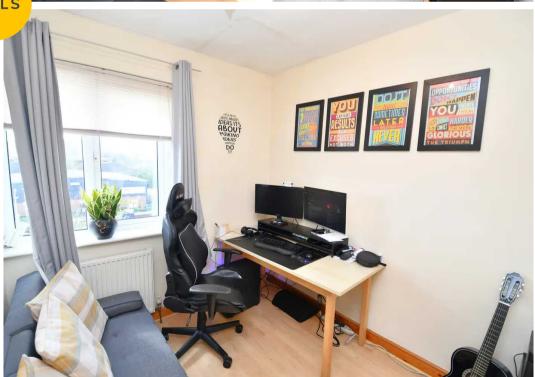

## Lounge / Diner

18' 6" x 16' 4" (5.63m x 4.98m)

Complete with two ceiling light points, two double glazed windows and wall mounted radiator. Fitted with laminate flooring.