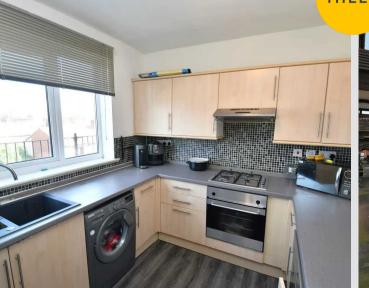

#### Kitchen

10' 3" x 8' 8" (3.13m x 2.65m)

Featuring complementary fitted units with integral hob and oven. Space for washer and dishwasher. Complete with a ceiling light point and laminate vinyl tile flooring.