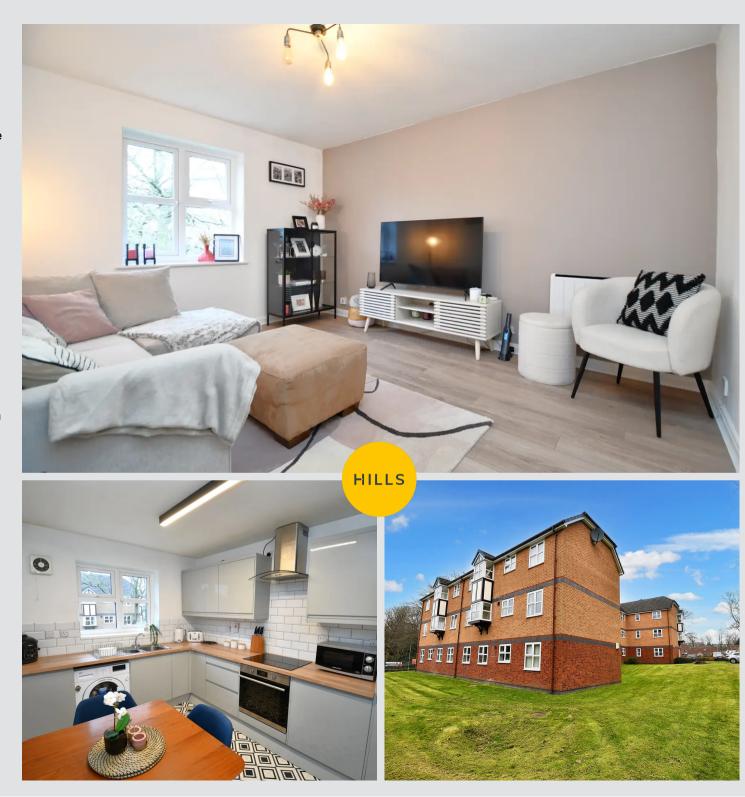

### Lounge

13' 7" x 11' 4" (4.13m x 3.46m)

A bright lounge complete with a ceiling light point, double glazed window and electric radiator. Fitted with laminate flooring.

## Kitchen / Diner

11' 2" x 9' 1" (3.41m x 2.77m)

A modern kitchen featuring fitted units with integral washer, fridge freezer, hob and oven. Complete with a ceiling light point, double glazed window and cushioned flooring.