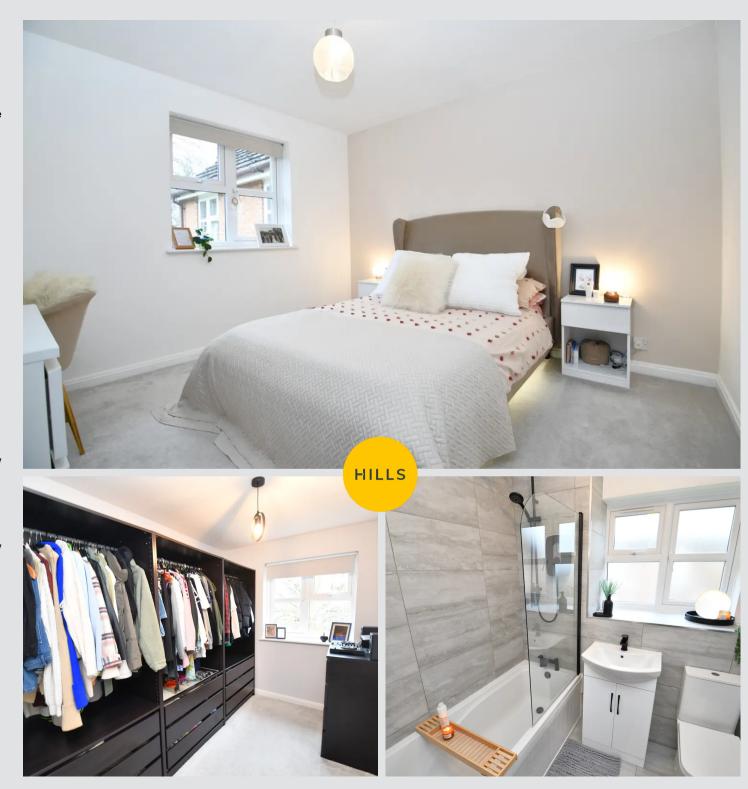

#### **Bedroom One**

11' 3" x 11' 1" (3.42m x 3.37m)

Complete with a ceiling light point, double glazed window and electric radiator. Fitted with carpet flooring.

#### **Bedroom Two**

10' 2" x 7' 0" (3.09m x 2.14m)

Complete with a ceiling light point, double glazed window and carpet flooring.

#### **Bathroom**

6' 7" x 5' 5" (2.01m x 1.64m)

Featuring a three-piece suite including bath with shower over, hand wash basin and W.C. Complete with a ceiling light point, double glazed window and electric radiator. Fitted with tiled walls and flooring.