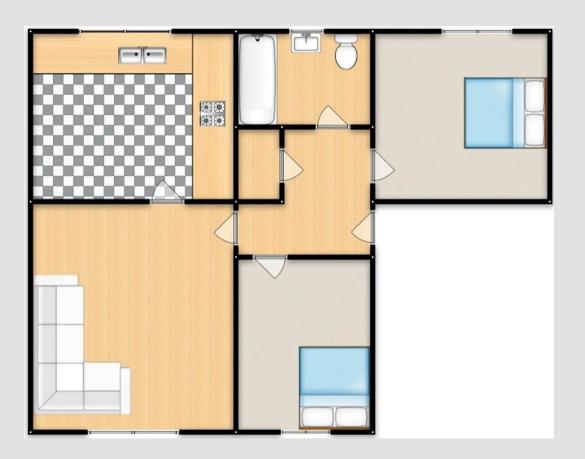

## **Entrance Hallway**

Complete with a ceiling light point and laminate flooring.

### Lounge

13' 7" x 11' 4" (4.13m x 3.46m)

A bright lounge complete with a ceiling light point, double glazed window and electric radiator. Fitted with laminate flooring.

## Kitchen / Diner

11' 2" x 9' 1" (3.41m x 2.77m)

A modern kitchen featuring fitted units with integral washer, fridge freezer, hob and oven. Complete with a ceiling light point, double glazed window and cushioned flooring.

#### **Bathroom**

6' 7" x 5' 5" (2.01m x 1.64m)

Featuring a three-piece suite including bath with shower over, hand wash basin and W.C. Complete with a ceiling light point, double glazed window and electric radiator. Fitted with tiled walls and flooring.

#### **Bedroom One**

11' 3" x 11' 1" (3.42m x 3.37m)

Complete with a ceiling light point, double glazed window and electric radiator. Fitted with carpet flooring.

#### **Bedroom Two**

10' 2" x 7' 0" (3.09m x 2.14m)

Complete with a ceiling light point, double glazed window and carpet flooring.