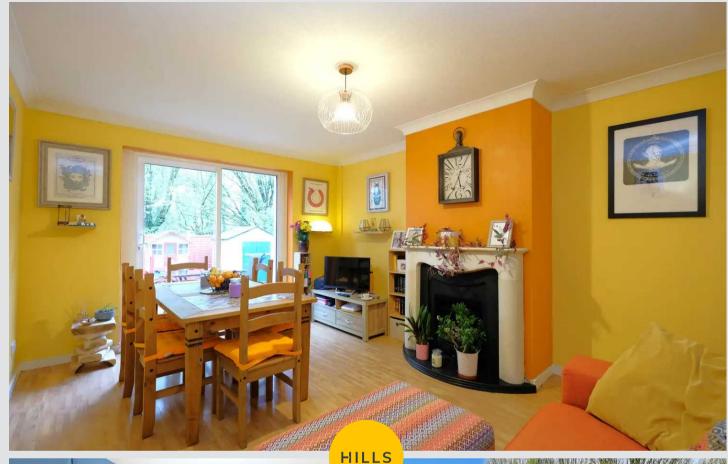

## Lounge / Diner

15' 1" x 11' 5" (4.60m x 3.48m)

Featuring a capped gas fire. Complete with a ceiling light point, patio doors and laminate flooring.