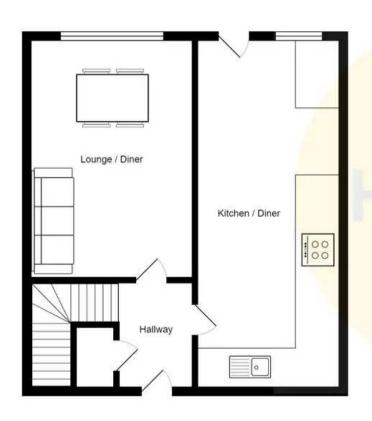

#### Hallway

A welcoming entrance hallway entered via a hardwood front door. Complete with a ceiling light point, storage cupboard and wall mounted radiator. Fitted with laminate flooring.

## Lounge / Diner

15' 1" x 11' 5" (4.60m x 3.48m)

Featuring a capped gas fire. Complete with a ceiling light point, patio doors and laminate flooring.

## Kitchen / Diner

21' 4" x 6' 9" (6.50m x 2.06m)

Featuring complementary wall and base units with integral stainless steel sink. Space for a washer, cooker and fridge freezer. Complete with two ceiling light points, two double glazed windows and wall mounted radiator. Fitted with tiled flooring. Boiler installed 2019.