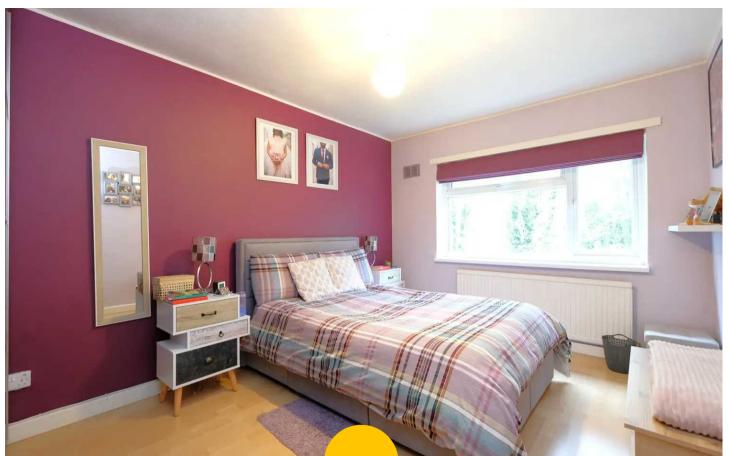

#### **Bedroom One**

14' 2" x 9' 9" (4.32m x 2.97m)

Complete with a ceiling light point, double glazed window and wall mounted radiator. Fitted with laminate flooring.

#### **Bedroom Two**

14' 2" x 8' 6" (4.32m x 2.59m)

Complete with a ceiling light point, double glazed window and wall mounted radiator. Fitted with laminate flooring.