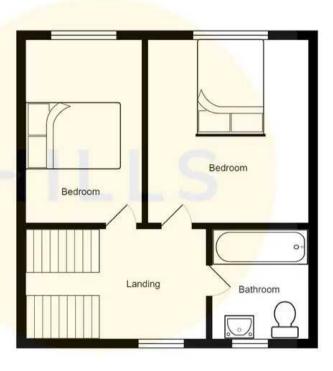

#### First Landing

Complete with a ceiling light point, double glazed window and wall mounted radiator. Fitted with carpet flooring. Loft access offering storage space.

#### **Bedroom One**

14' 2" x 9' 9" (4.32m x 2.97m)

Complete with a ceiling light point, double glazed window and wall mounted radiator. Fitted with laminate flooring.

#### **Bedroom Two**

14' 2" x 8' 6" (4.32m x 2.59m)

Complete with a ceiling light point, double glazed window and wall mounted radiator. Fitted with laminate flooring.

#### Bathroom

6' 7" x 5' 6" (2.01m x 1.68m)

Featuring a three-piece suite including bath with shower over, hand wash basin, vanity unit and W.C. Complete with a ceiling light point, double glazed window and wall mounted radiator. Fitted with part tiled walls and tiled flooring. Storage.