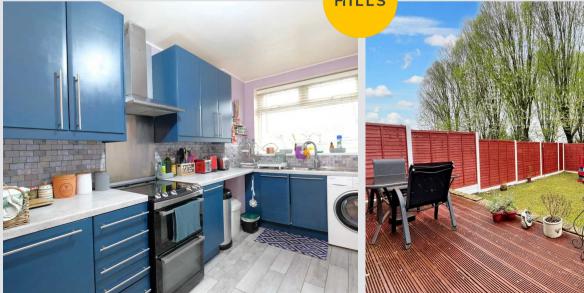

## Kitchen / Diner

21' 4" x 6' 9" (6.50m x 2.06m)

Featuring complementary wall and base units with integral stainless steel sink. Space for a washer, cooker and fridge freezer. Complete with two ceiling light points, two double glazed windows and wall mounted radiator. Fitted with tiled flooring. Boiler installed 2019.

## Externally

To the front is off-road parking for multiple cars, whilst to the rear is a good size garden with artificial grass with stoned borders and a raised decking area. Paved patio with wooden shed and Wendy house. Surrounded by well-kept borders and wood panel fencing.