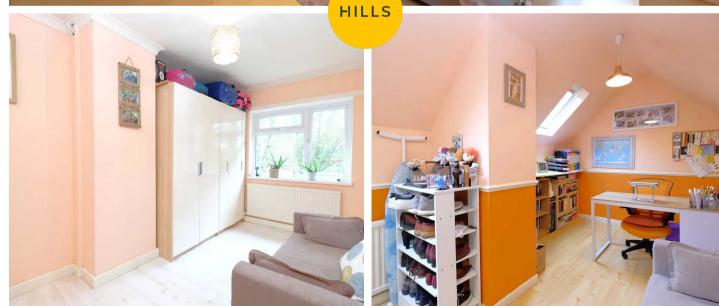

### Loft Room

15' 7" x 9' 3" (4.75m x 2.82m)

Complete with two ceiling light points, two Velux windows and wall mounted radiator. Fitted with laminate flooring.