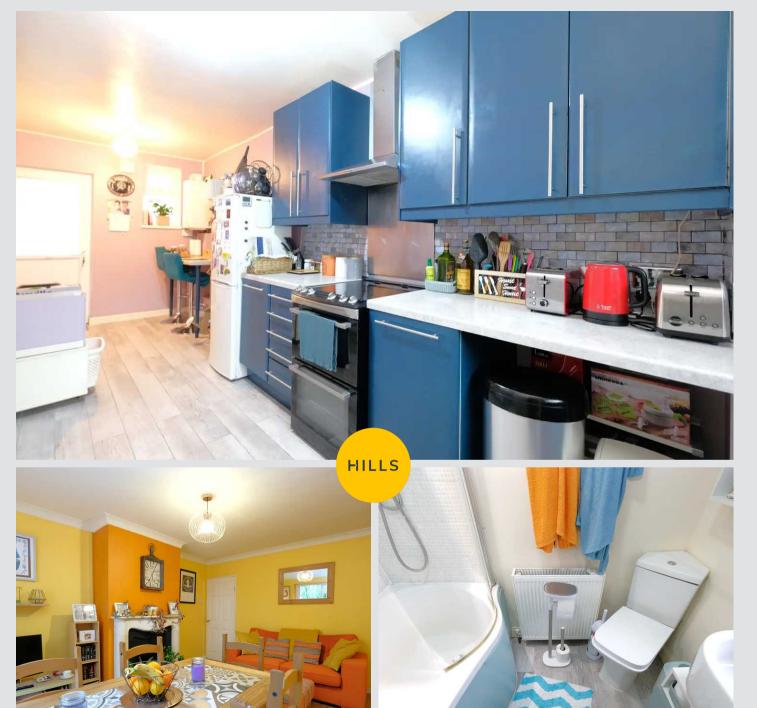

## Kitchen / Diner

21' 4" x 6' 9" (6.50m x 2.06m)

Featuring complementary wall and base units with integral stainless steel sink. Space for a washer, cooker and fridge freezer. Complete with two ceiling light points, two double glazed windows and wall mounted radiator. Fitted with tiled flooring. Boiler installed 2019.

## Lounge / Diner

15' 1" x 11' 5" (4.60m x 3.48m)

Featuring a capped gas fire. Complete with a ceiling light point, patio doors and laminate flooring.

#### Bathroom

6' 7" x 5' 6" (2.01m x 1.68m)

Featuring a three-piece suite including bath with shower over, hand wash basin, vanity unit and W.C. Complete with a ceiling light point, double glazed window and wall mounted radiator. Fitted with part tiled walls and tiled flooring. Storage.