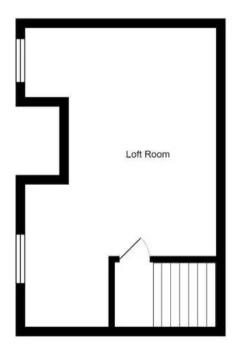

### Loft Room

15' 7" x 9' 3" (4.75m x 2.82m)

Complete with two ceiling light points, two Velux windows and wall mounted radiator. Fitted with laminate flooring.