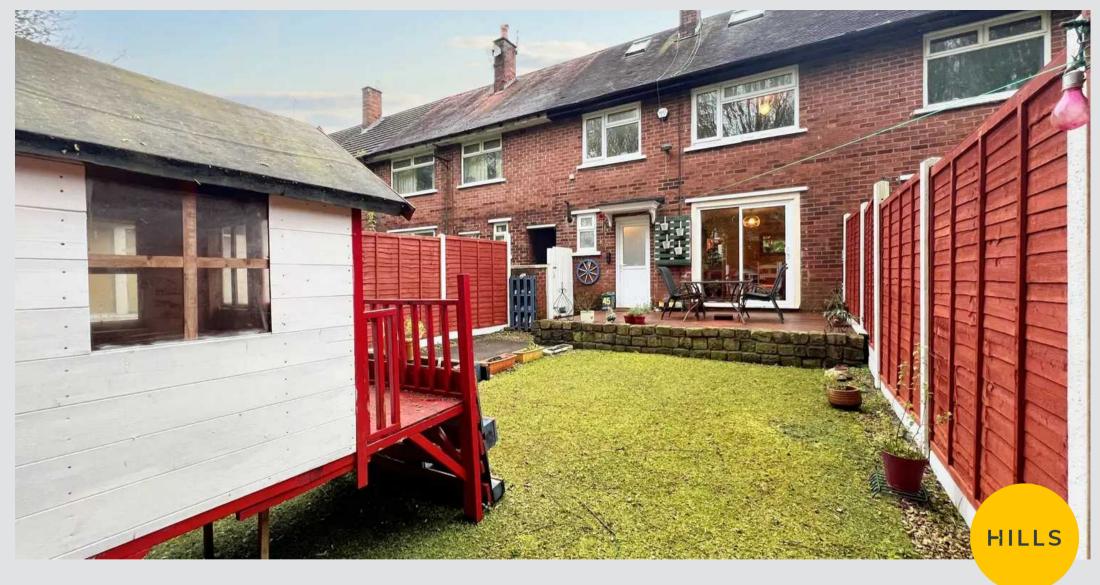

## Externally

To the front is off-road parking for multiple cars, whilst to the rear is a good size garden with artificial grass with stoned borders and a raised decking area. Paved patio with wooden shed and Wendy house. Surrounded by well-kept borders and wood panel fencing.