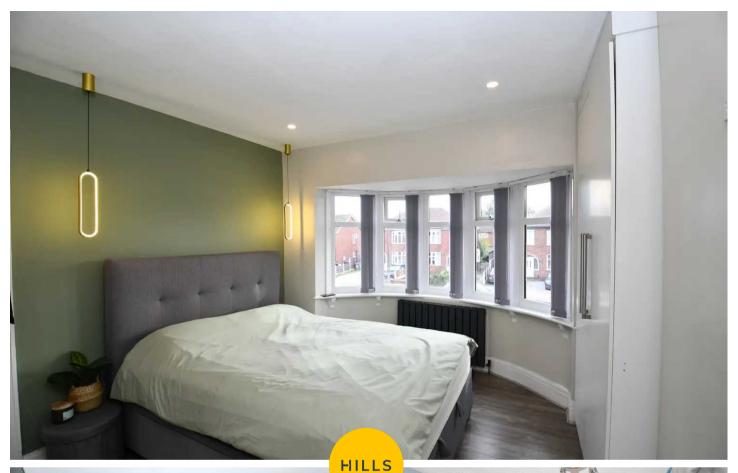

#### **Bedroom One**

12' 7" x 10' 1" (3.84m x 3.07m)

A bright bedroom complete with ceiling spotlights, double glazed window and wall mounted radiator. Fitted with brown wood effect laminate flooring.

#### **Bedroom Two**

13' 3" x 8' 7" (4.04m x 2.62m)

Complete with ceiling spotlights, double glazed window and wall mounted radiator. Fitted with wood effect laminate flooring.