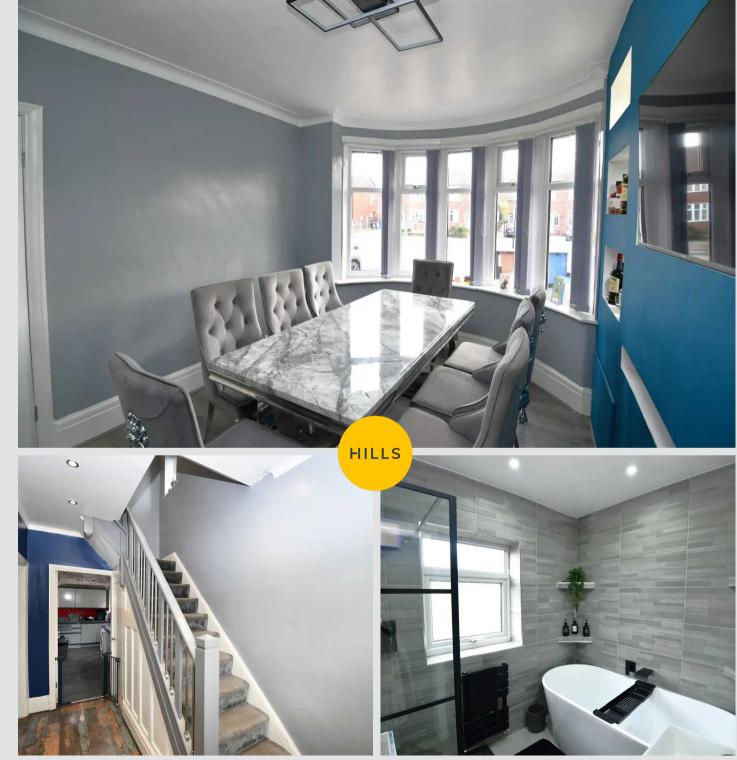

#### **Dining Room**

11' 4" x 13' 2" (3.45m x 4.01m)

A bright dining room featuring an electric fire. Complete with ceiling light point, double glazed window and wall mounted radiator. Fitted with laminate flooring.

#### Landing

Complete with ceiling spotlights and carpet flooring.

## Bathroom

7' 6" x 6' 2" (2.29m x 1.88m)

A bright, modern bathroom complete with a three-piece suite including a bath, basin and W.C. Complete with ceiling spotlights, tiled walls and flooring.