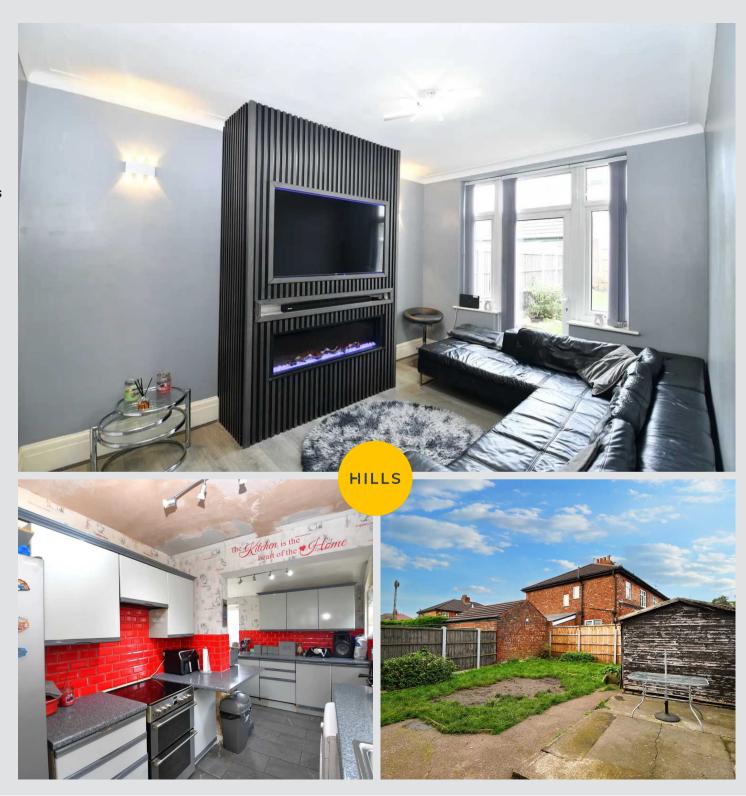

#### Lounge

11' 8" x 9' 8" (3.56m x 2.95m)

A spacious lounge complete with a ceiling light point, double glazed window and wood effect laminate flooring.

#### **Kitchen**

16' 2" x 7' 8" (4.93m x 2.34m)

A well lit kitchen featuring complementary wall and base units with space for a cooker and fridge freezer.

Complete with a ceiling light point, four double glazed windows and dark grey tiled flooring.