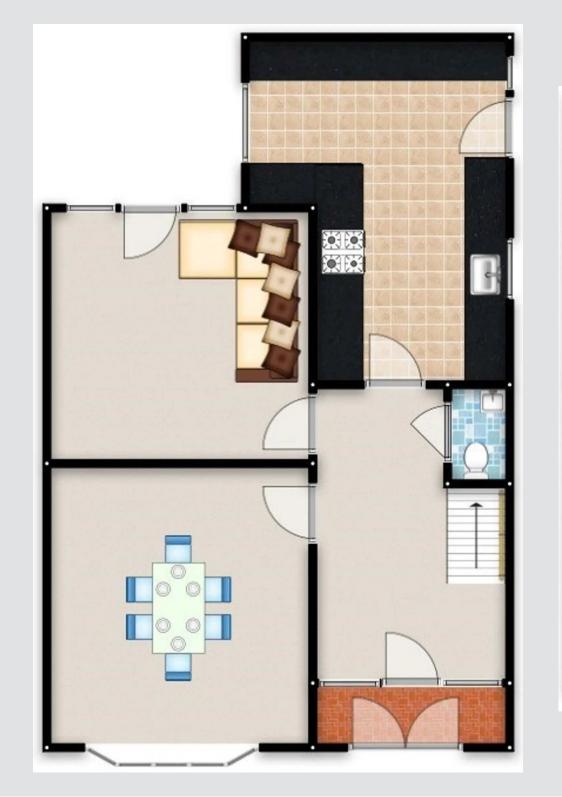

#### **Entrance Hallway**

A welcoming entrance hallway complete with ceiling spotlights and wooden flooring.

#### Lounge

11' 8" x 9' 8" (3.56m x 2.95m)

A spacious lounge complete with a ceiling light point, double glazed window and wood effect laminate flooring.

#### **Kitchen**

16' 2" x 7' 8" (4.93m x 2.34m)

A well lit kitchen featuring complementary wall and base units with space for a cooker and fridge freezer.

Complete with a ceiling light point, four double glazed windows and dark grey tiled flooring.

#### **Dining Room**

11' 4" x 13' 2" (3.45m x 4.01m)

A bright dining room featuring an electric fire. Complete with ceiling light point, double glazed window and wall mounted radiator. Fitted with laminate flooring.