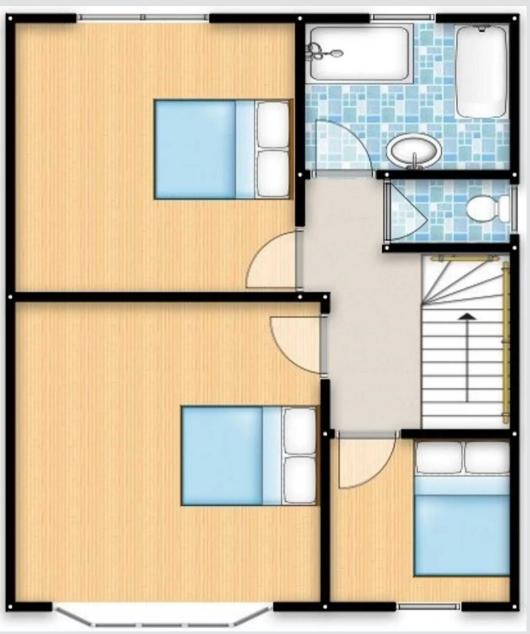

#### Landing

Complete with ceiling spotlights and carpet flooring.

#### **Bedroom One**

12' 7" x 10' 1" (3.84m x 3.07m)

A bright bedroom complete with ceiling spotlights, double glazed window and wall mounted radiator. Fitted with brown wood effect laminate flooring.

#### **Bedroom Two**

13' 3" x 8' 7" (4.04m x 2.62m)

Complete with ceiling spotlights, double glazed window and wall mounted radiator. Fitted with wood effect laminate flooring.

## **Bedroom Three**

7' 4" x 6' 4" (2.24m x 1.93m)

Complete with a ceiling light point, double glazed window and wall mounted radiator. Fitted with laminate flooring.

## Bathroom

7' 6" x 6' 2" (2.29m x 1.88m)

A bright, modern bathroom complete with a three-piece suite including a bath, basin and W.C. Complete with ceiling spotlights, tiled walls and flooring.