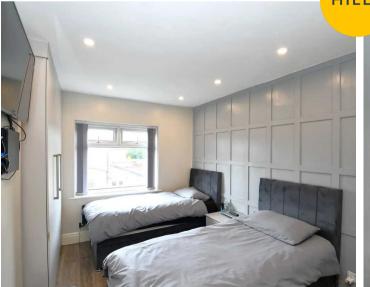

#### **Bedroom One**

12' 7" x 10' 1" (3.84m x 3.07m)

A bright bedroom complete with ceiling spotlights, double glazed window and wall mounted radiator. Fitted with brown wood effect laminate flooring.

#### **Bedroom Two**

13' 3" x 8' 7" (4.04m x 2.62m)

Complete with ceiling spotlights, double glazed window and wall mounted radiator. Fitted with wood effect laminate flooring.