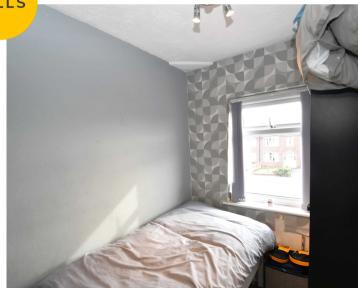

## **Bedroom Three**

7' 4" x 6' 4" (2.24m x 1.93m)

Complete with a ceiling light point, double glazed window and wall mounted radiator. Fitted with laminate flooring.