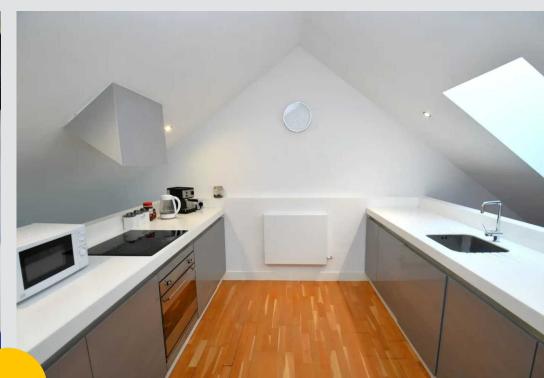

#### Kitchen

10' 2" x 10' 2" (3.10m x 3.11m)

A modern kitchen featuring complementary fitted units with integral hob and oven. Complete with ceiling spotlights, 'chimney' style lightwell and wall mounted radiator. Fitted with laminate flooring.