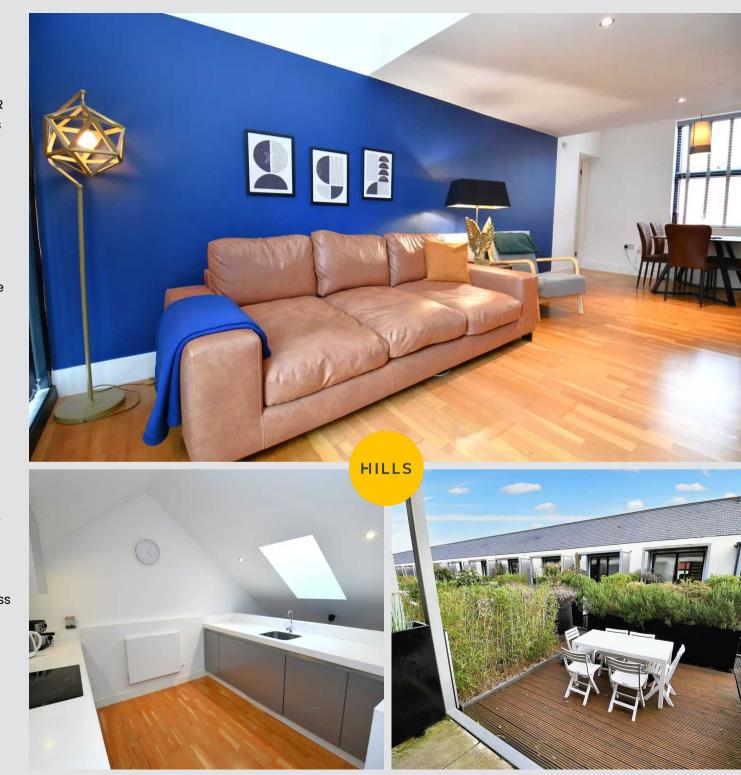

### Lounge / Diner

22' 3" x 12' 2" (6.78m x 3.70m)

An open plan lounge and dining area complete with ceiling spotlights, double glazed window and wall mounted radiator. Fitted with sliding doors and laminate flooring.

#### Kitchen

10' 2" x 10' 2" (3.10m x 3.11m)

A modern kitchen featuring complementary fitted units with integral hob and oven. Complete with ceiling spotlights, 'chimney' style lightwell and wall mounted radiator. Fitted with laminate flooring.