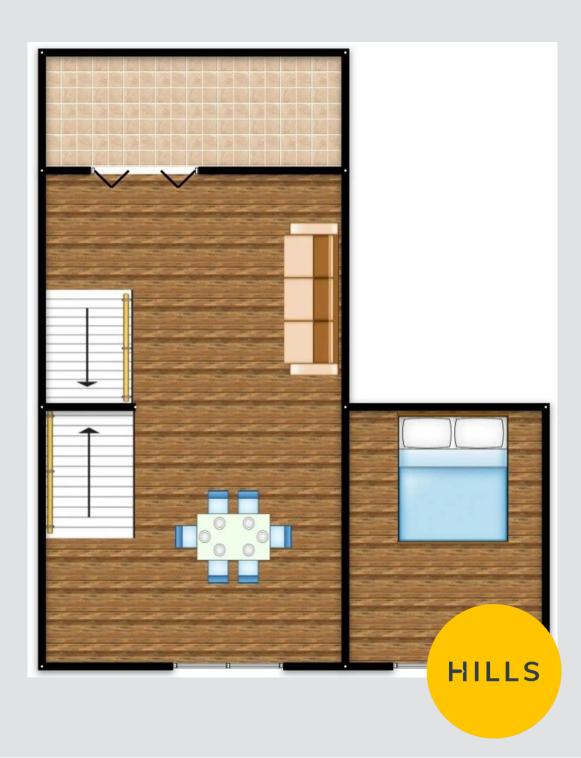

#### **Entrance Hallway**

Complete with ceiling spotlights, wall mounted radiator and laminate flooring.

### Lounge / Diner

22' 3" x 12' 2" (6.78m x 3.70m)

An open plan lounge and dining area complete with ceiling spotlights, double glazed window and wall mounted radiator. Fitted with sliding doors and laminate flooring.

#### Kitchen

10' 2" x 10' 2" (3.10m x 3.11m)

A modern kitchen featuring complementary fitted units with integral hob and oven. Complete with ceiling spotlights, 'chimney' style lightwell and wall mounted radiator. Fitted with laminate flooring.

#### **Bedroom One**

12' 2" x 8' 4" (3.70m x 2.54m)

Complete with a ceiling light point, lightwell and wall mounted radiator. Fitted with laminate flooring.

#### **Bedroom Two**

8' 4" x 7' 7" (2.54m x 2.32m)

Complete with a ceiling light point, double glazed window and wall mounted radiator. Fitted with carpet flooring.

#### **Bedroom Three**

11' 10" x 10' 0" (3.61m x 3.06m)

Complete with a ceiling light point, skylight, double glazed window and wall mounted radiator. Fitted with laminate flooring.

#### Bathroom

6' 0" x 7' 7" (1.82m x 2.32m)

A contemporary bathroom featuring a three-piece suite including sunken bath with shower over, hand wash basin and W.C. Complete with ceiling spotlights and wooden flooring.