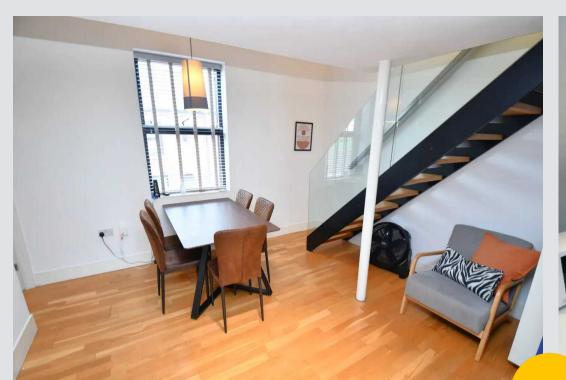

### Lounge / Diner

22' 3" x 12' 2" (6.78m x 3.70m)

An open plan lounge and dining area complete with ceiling spotlights, double glazed window and wall mounted radiator. Fitted with sliding doors and laminate flooring.