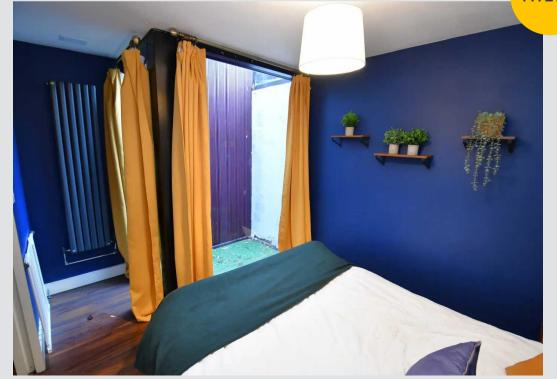

#### **Bedroom One**

12' 2" x 8' 4" (3.70m x 2.54m)

Complete with a ceiling light point, lightwell and wall mounted radiator. Fitted with laminate flooring.