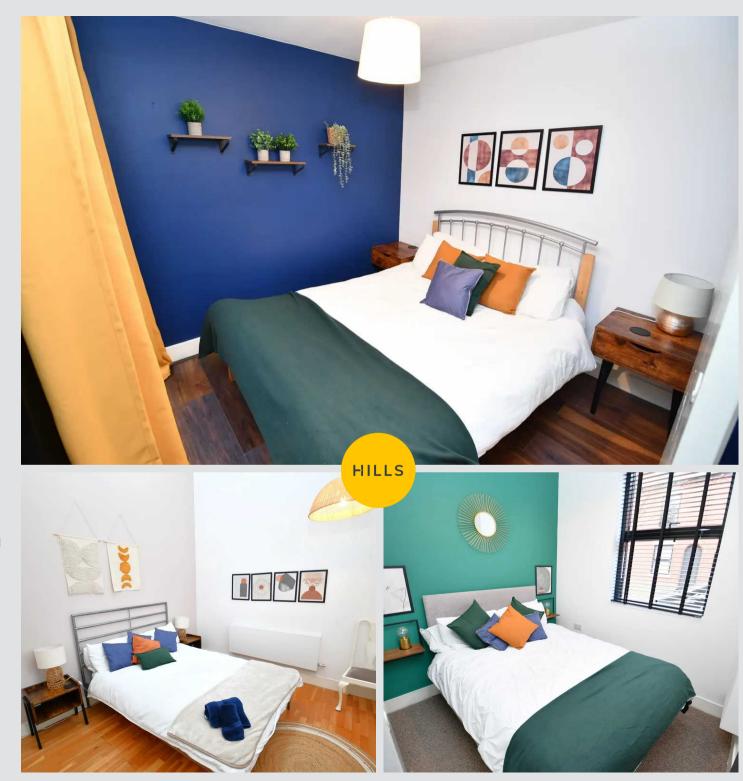

#### **Bedroom One**

12' 2" x 8' 4" (3.70m x 2.54m)

Complete with a ceiling light point, lightwell and wall mounted radiator. Fitted with laminate flooring.

#### **Bedroom Two**

8' 4" x 7' 7" (2.54m x 2.32m)

Complete with a ceiling light point, double glazed window and wall mounted radiator. Fitted with carpet flooring.

#### **Bedroom Three**

11' 10" x 10' 0" (3.61m x 3.06m)

Complete with a ceiling light point, skylight, double glazed window and wall mounted radiator. Fitted with laminate flooring.