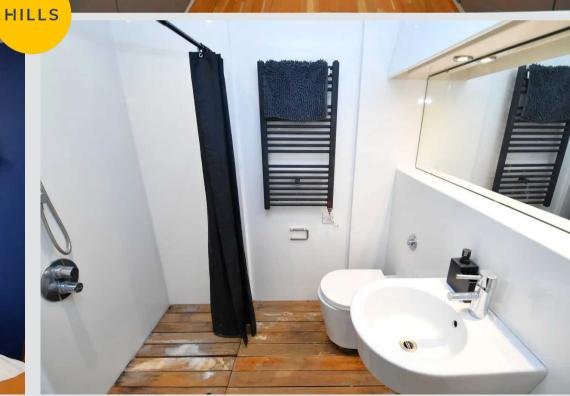

#### Bathroom

6' 0" x 7' 7" (1.82m x 2.32m)

A contemporary bathroom featuring a three-piece suite including sunken bath with shower over, hand wash basin and W.C. Complete with ceiling spotlights and wooden flooring.