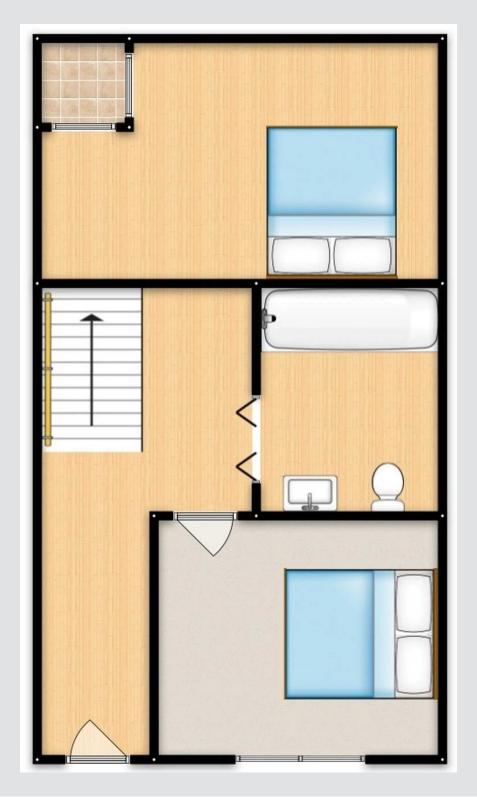

Tenure: Leasehold

- Three Bedroom Terraced Property Located on the 'Award-Winning' Chimney Pot Park
- Tastefully Decorated Throughout
- Within Walking Distance of Salford Quays and Media City, which is Host to a Fine Array of Bars, Shops and Restaurants
- Three Double Bedrooms
- Main Bedroom Complete with a Lightwell, While the Third Bedroom Benefits from High, Vaulted Ceilings on the First Floor
- Modern Three-Piece Bathroom with the Typical 'Sunken' Bath
- Large Lounge Diner with Sliding Doors to the Rear Garden Terrace
- Modern Fitted Kitchen on the Top Floor with the 'Chimney' Style Lightwell
- Close to Langworthy Tram Stop, with Direct Access into the City Centre
- Ideal First Time Home or Investment, Viewing is Highly Recommended!

#### **Bedroom One**

12' 2" x 8' 4" (3.70m x 2.54m)

Complete with a ceiling light point, lightwell and wall mounted radiator. Fitted with laminate flooring.

#### **Bedroom Two**

8' 4" x 7' 7" (2.54m x 2.32m)

Complete with a ceiling light point, double glazed window and wall mounted radiator. Fitted with carpet flooring.

#### **Bedroom Three**

11' 10" x 10' 0" (3.61m x 3.06m)

Complete with a ceiling light point, skylight, double glazed window and wall mounted radiator. Fitted with laminate flooring.

#### Bathroom

6' 0" x 7' 7" (1.82m x 2.32m)

A contemporary bathroom featuring a three-piece suite including sunken bath with shower over, hand wash basin and W.C. Complete with ceiling spotlights and wooden flooring.