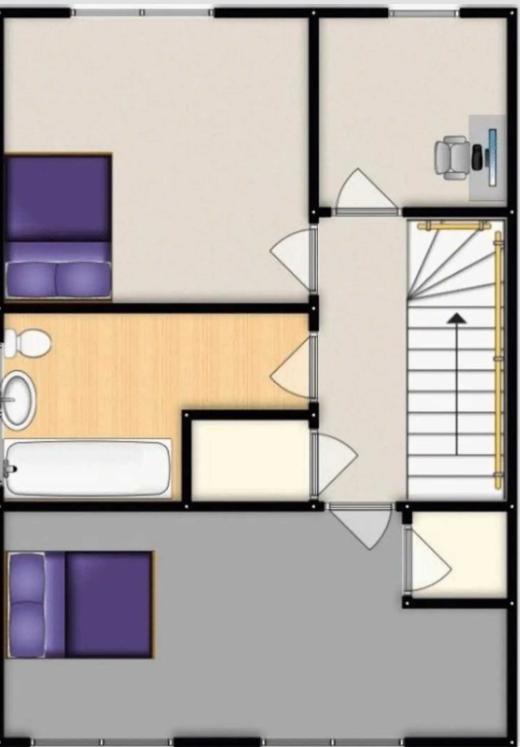

### Landing

Ceiling light point, storage cupboard and carpeted floors.

#### **Bedroom One**

8' 0" x 13' 10" (2.44m x 4.22m)

Fitted with two double glazed windows, ceiling light point, wall mounted radiator, built in storage and carpeted floors.

#### **Bedroom Two**

11' 5" x 7' 9" (3.48m x 2.36m)

Fitted with double glazed window, ceiling light point, wall mounted radiator and carpeted floors.

#### **Bedroom Three**

6' 3" x 9' 6" (1.91m x 2.90m)

Fitted with double glazed window, ceiling light point, wall mounted radiator and carpeted floors.

#### **Bathroom**

5' 9" x 7' 8" (1.75m x 2.34m)

Three piece suite comprising of a low level WC, hand wash basin and a bath with shower over. Ceiling light point, wall mounted radiator, partially tiled walls and vinyl flooring.