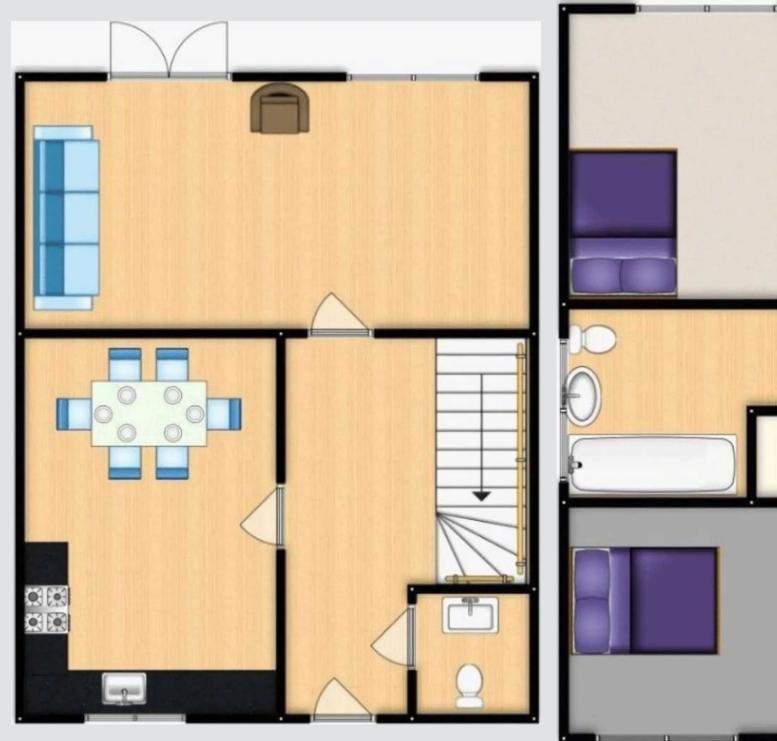

#### **Entrance Hallway**

Composite door to the front, ceiling light point, wall mounted radiator, storage cupboard and carpeted floors.

#### Lounge

14' 5" x 9' 7" (4.39m x 2.92m)

A spacious lounge complete with double glazed window and double glazed patio door to the rear, ceiling light point, wall mounted radiator and carpeted floors.

#### **Kitchen**

7' 5" x 16' 0" (2.26m x 4.88m)

A range of wall and base units with complementary work top surfaces, integrated sink and drainer unit, integrated oven and hob and integrated fridge/freezer with space for a washing machine. Double glazed window, inset spotlights, wall mounted radiator and vinyl floors.

#### W.C

2' 10" x 6' 2" (0.86m x 1.88m)

Two piece suite comprising of a low level WC and hand wash basin. Double glazed window, wall mounted radiator and vinyl floors.

### Landing

Ceiling light point, storage cupboard and carpeted floors.