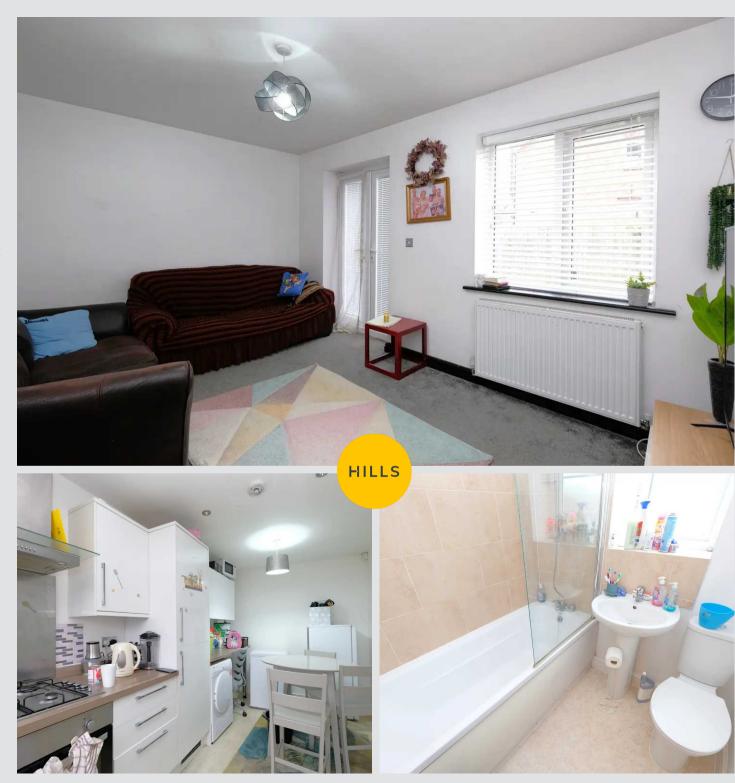

#### Lounge

14' 5" x 9' 7" (4.39m x 2.92m)

A spacious lounge complete with double glazed window and double glazed patio door to the rear, ceiling light point, wall mounted radiator and carpeted floors.

#### **Kitchen**

7' 5" x 16' 0" (2.26m x 4.88m)

A range of wall and base units with complementary work top surfaces, integrated sink and drainer unit, integrated oven and hob and integrated fridge/freezer with space for a washing machine. Double glazed window, inset spotlights, wall mounted radiator and vinyl floors.

#### **Bathroom**

5' 9" x 7' 8" (1.75m x 2.34m)

Three piece suite comprising of a low level WC, hand wash basin and a bath with shower over. Ceiling light point, wall mounted radiator, partially tiled walls and vinyl flooring.