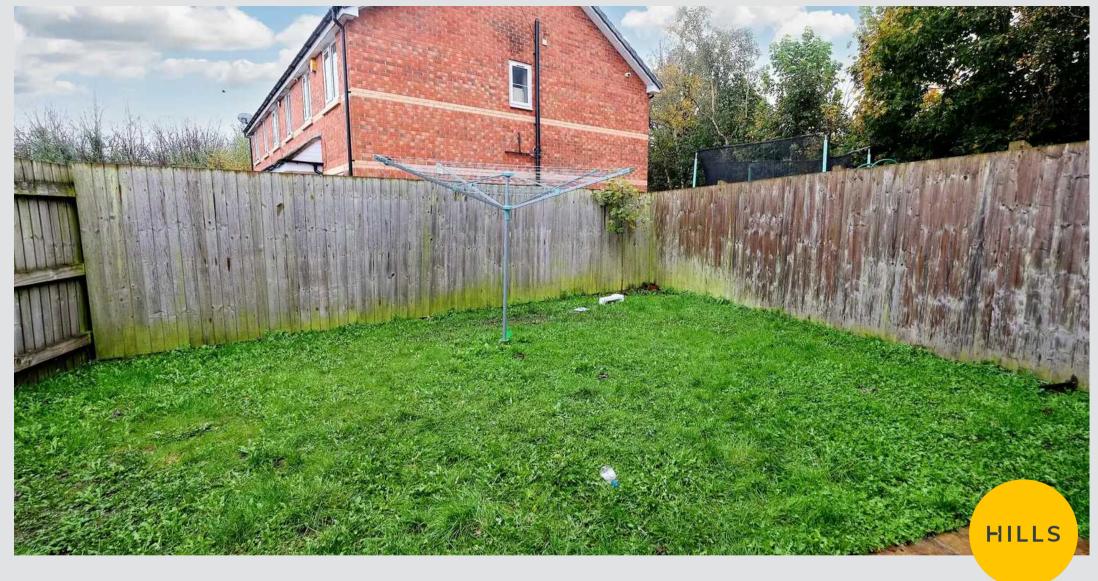

#### External

Double driveway to the front and to the rear is a private garden with side access. The rear garden has a laid to lawn grass and a patio area.