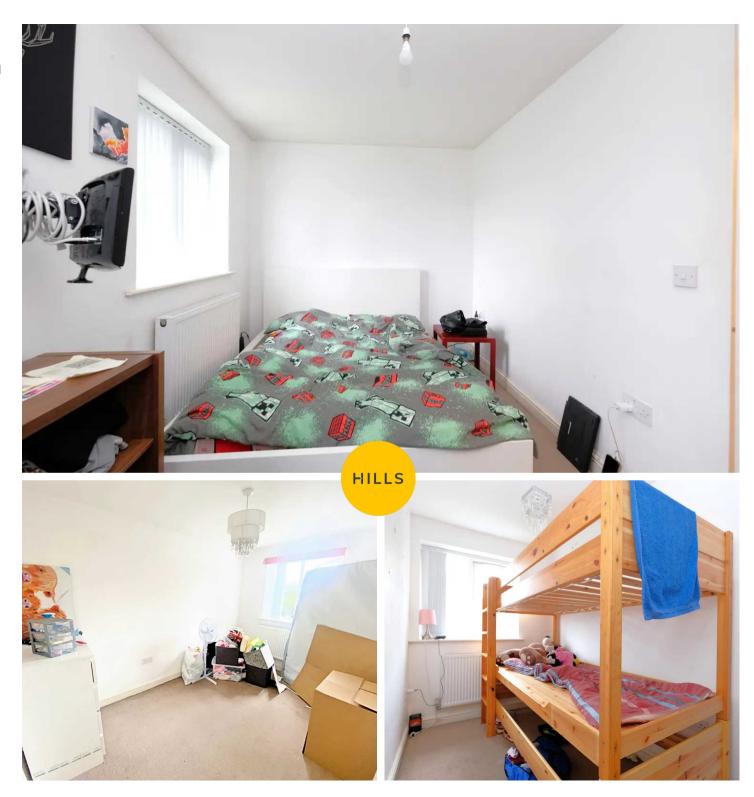

#### **Bedroom One**

8' 0" x 13' 10" (2.44m x 4.22m)

Fitted with two double glazed windows, ceiling light point, wall mounted radiator, built in storage and carpeted floors.

#### **Bedroom Two**

11' 5" x 7' 9" (3.48m x 2.36m)

Fitted with double glazed window, ceiling light point, wall mounted radiator and carpeted floors.

#### **Bedroom Three**

6' 3" x 9' 6" (1.91m x 2.90m)

Fitted with double glazed window, ceiling light point, wall mounted radiator and carpeted floors.