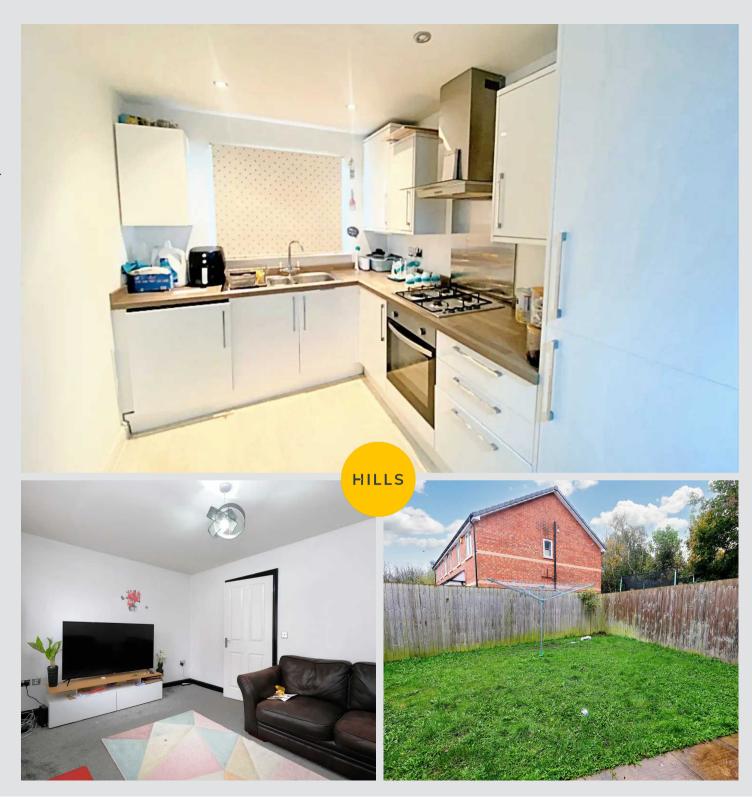

#### **Kitchen**

7' 5" x 16' 0" (2.26m x 4.88m)

A range of wall and base units with complementary work top surfaces, integrated sink and drainer unit, integrated oven and hob and integrated fridge/freezer with space for a washing machine. Double glazed window, inset spotlights, wall mounted radiator and vinyl floors.

#### Lounge

14' 5" x 9' 7" (4.39m x 2.92m)

A spacious lounge complete with double glazed window and double glazed patio door to the rear, ceiling light point, wall mounted radiator and carpeted floors.

#### External

Double driveway to the front and to the rear is a private garden with side access. The rear garden has a laid to lawn grass and a patio area.