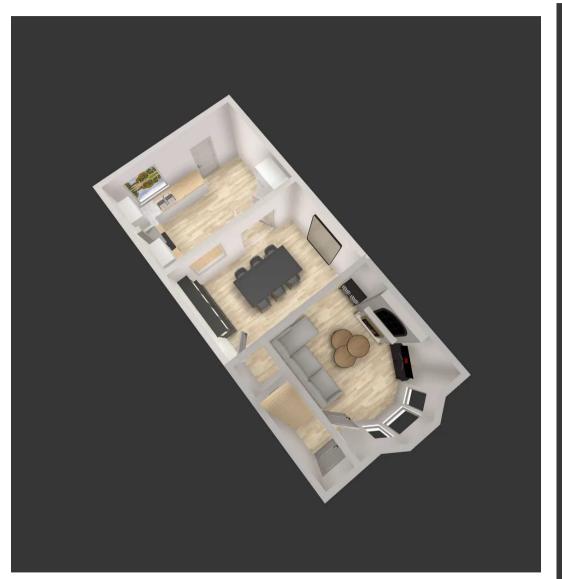

# 23 Hilton Street

Little Hulton, Manchester

\* CHAIN FREE \* EXTENDED TO THE REAR \* A PERFECT FIRST HOME OR INVESTMENT, this FANTASTIC PROPERTY features 3 DOUBLE BEDROOMS and a MODERN BATHROOM to the first floor, whilst the SPACIOUS ground floor comprises of an entrance hallway, 2 (OPEN PLAN) RECEPTION ROOMS, and a FITTED MODERN KITCHEN...

# Reception 1

15' 1" x 12' 2" (4.60m x 3.70m)

# Reception 2

16' 1" x 11' 6" (4.90m x 3.50m)

#### Kitchen

16' 1" x 11' 2" (4.90m x 3.40m)

# Hallway

4' 7" x 3' 3" (1.40m x 1.00m)