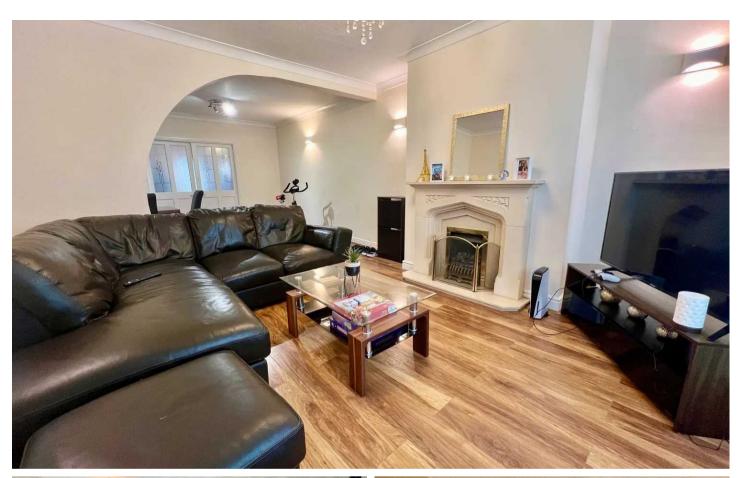

# Reception 1

15' 1" x 12' 2" (4.60m x 3.70m)

# Reception 2

16' 1" x 11' 6" (4.90m x 3.50m)