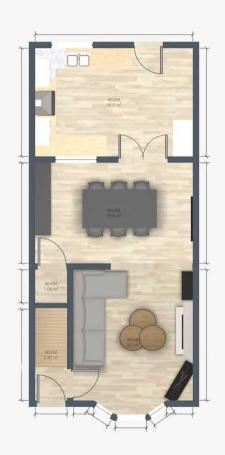

# Reception 1

15' 1" x 12' 2" (4.60m x 3.70m)

# Reception 2

16' 1" x 11' 6" (4.90m x 3.50m)

#### Kitchen

16' 1" x 11' 2" (4.90m x 3.40m)