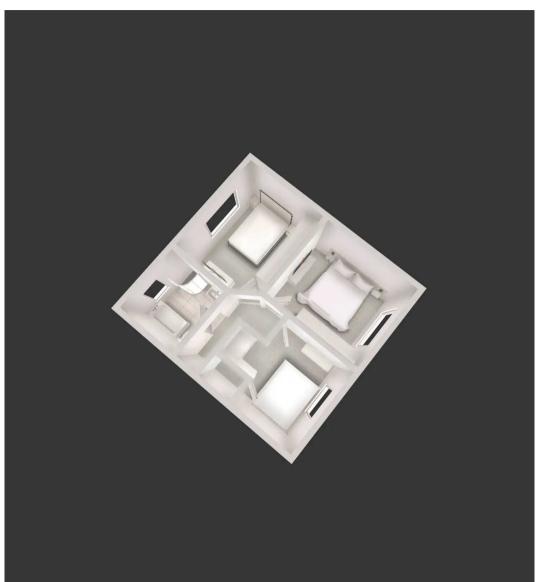

# Landing

8' 10" x 3' 3" (2.70m x 1.00m)

#### Bedroom 1

12' 2" x 11' 10" (3.70m x 3.60m)

#### Bedroom 2

12' 10" x 10' 2" (3.90m x 3.10m)

#### Bedroom 3

12' 2" x 9' 6" (3.70m x 2.90m)

#### Bathroom

8' 6" x 7' 3" (2.60m x 2.20m)