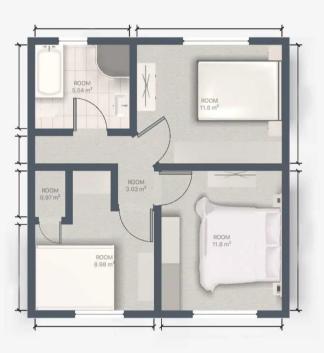

#### Bedroom 1

12' 2" x 11' 10" (3.70m x 3.60m)

#### Bedroom 2

12' 10" x 10' 2" (3.90m x 3.10m)

#### Bedroom 3

12' 2" x 9' 6" (3.70m x 2.90m)

#### Bathroom

8' 6" x 7' 3" (2.60m x 2.20m)