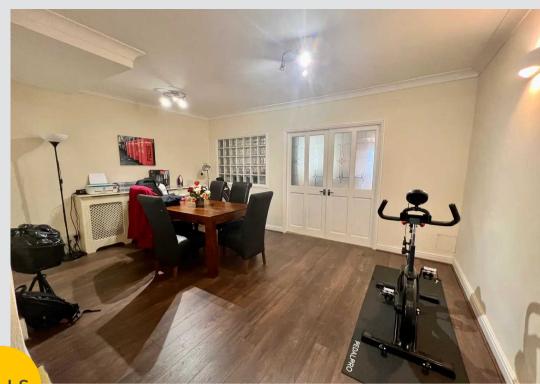

# Reception 1

15' 1" x 12' 2" (4.60m x 3.70m)

# Reception 2

16' 1" x 11' 6" (4.90m x 3.50m)