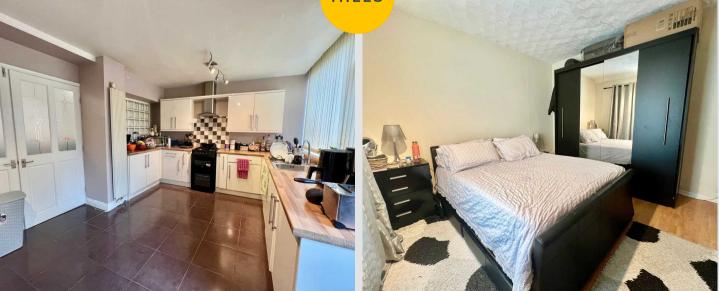

#### Kitchen

16' 1" x 11' 2" (4.90m x 3.40m)

#### Bedroom 1

12' 2" x 11' 10" (3.70m x 3.60m)

#### Bedroom 2

12' 10" x 10' 2" (3.90m x 3.10m)

#### Bedroom 3

12' 2" x 9' 6" (3.70m x 2.90m)