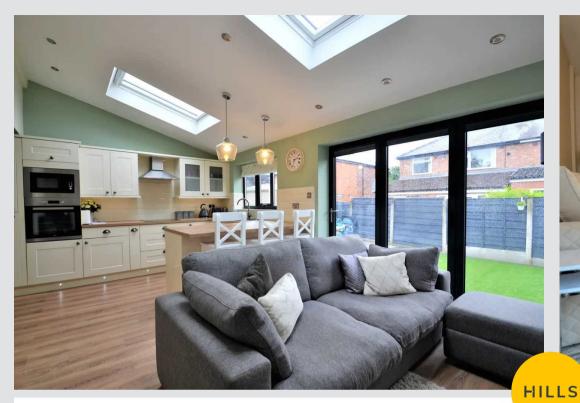

## Kitchen Dining & Family Room (L shaped)

Dimensions: 29' 0" x 18' 0" (8.83m x 5.48m).