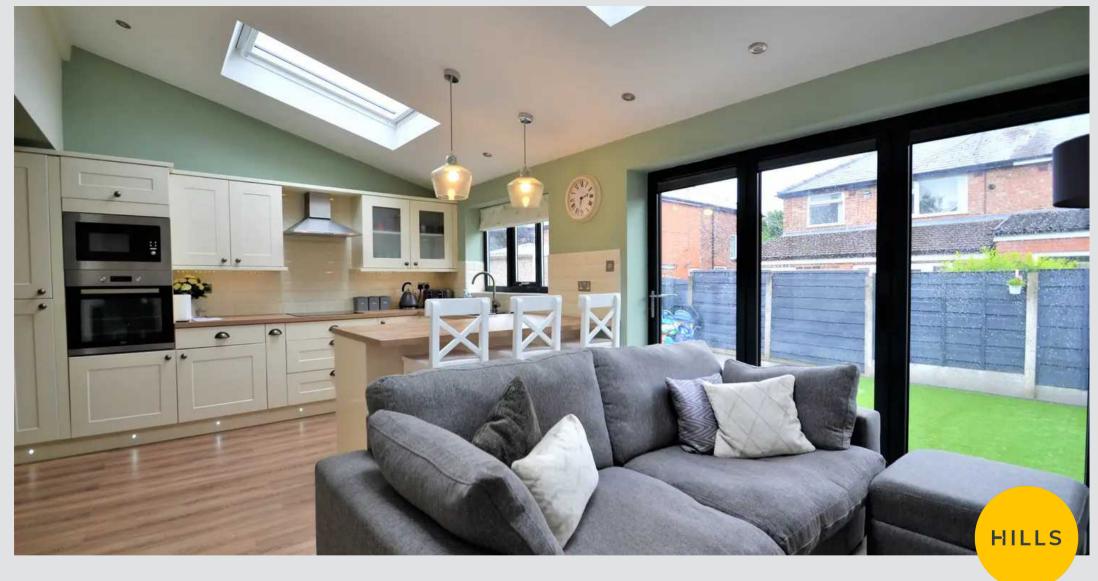

## Kitchen Dining & Family Room (L shaped)

Dimensions: 29' 0" x 18' 0" (8.83m x 5.48m).