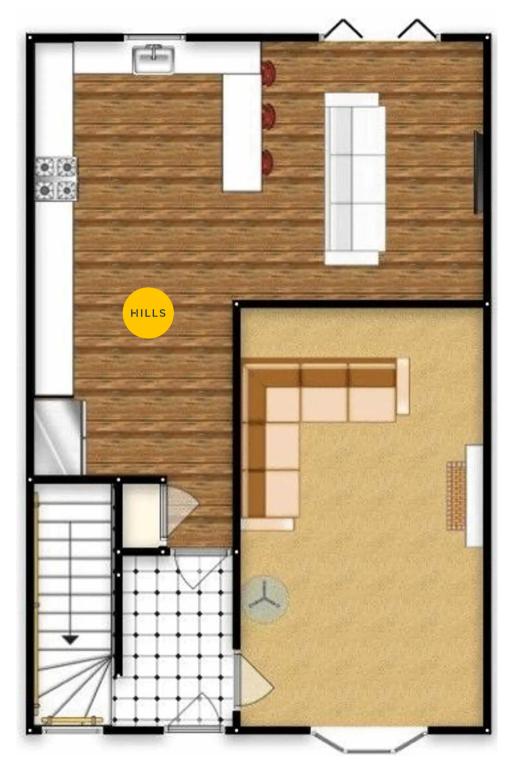

## Kitchen Dining & Family Room (L shaped)

Dimensions: 29' 0" x 18' 0" (8.83m x 5.48m).

### Lounge

Dimensions: 19' 3" x 10' 7" (5.86m x 3.22m).

## **Entrance Hall**

Dimensions: 6' 6" x 4' 8" (1.98m x 1.42m).