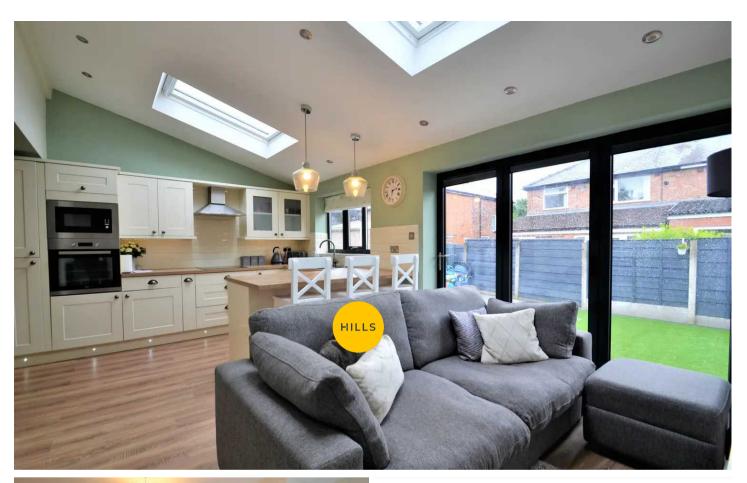

## Kitchen Dining & Family Room (L shaped)

Dimensions: 29' 0" x 18' 0" (8.83m x 5.48m).