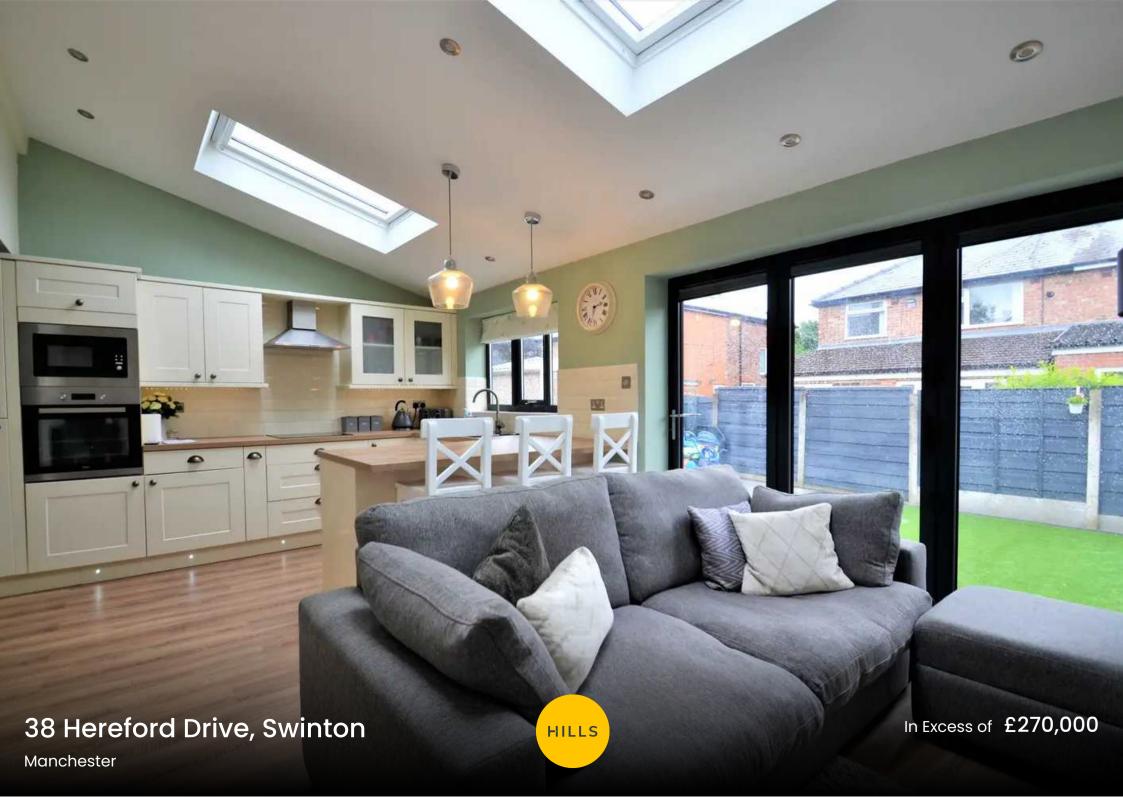

## Kitchen Dining & Family Room (L shaped)

Dimensions: 29' 0" x 18' 0" (8.83m x 5.48m).