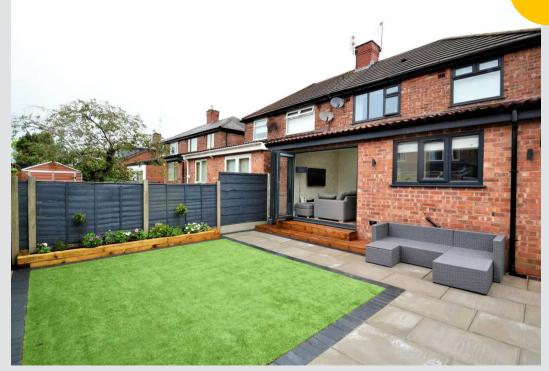

## Externally

Low maintenance rear garden with a paved seating area, astroturf and raised planted borders. Paved front garden offering off road parking.