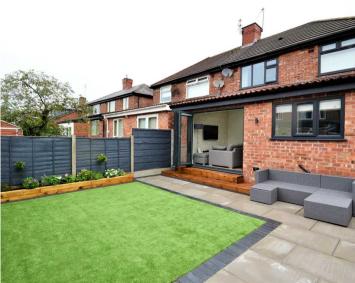

## Externally

Low maintenance rear garden with a paved seating area, astroturf and raised planted borders. Paved front garden offering off road parking.