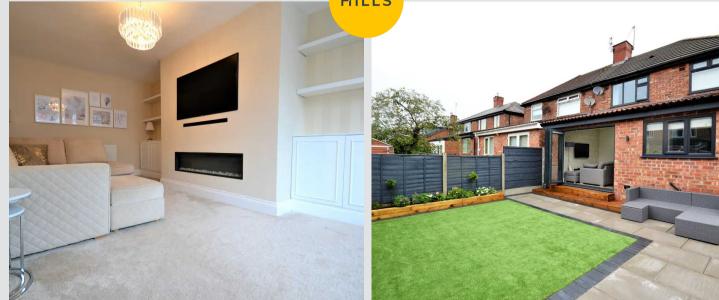

### Lounge

Dimensions: 19' 3" x 10' 7" (5.86m x 3.22m).

## Externally

Low maintenance rear garden with a paved seating area, astroturf and raised planted borders. Paved front garden offering off road parking.