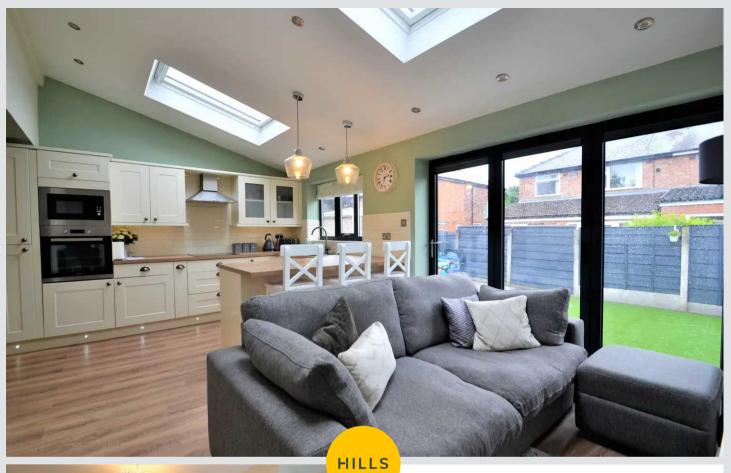

## Kitchen Dining & Family Room (L shaped)

Dimensions: 29' 0" x 18' 0" (8.83m x 5.48m).