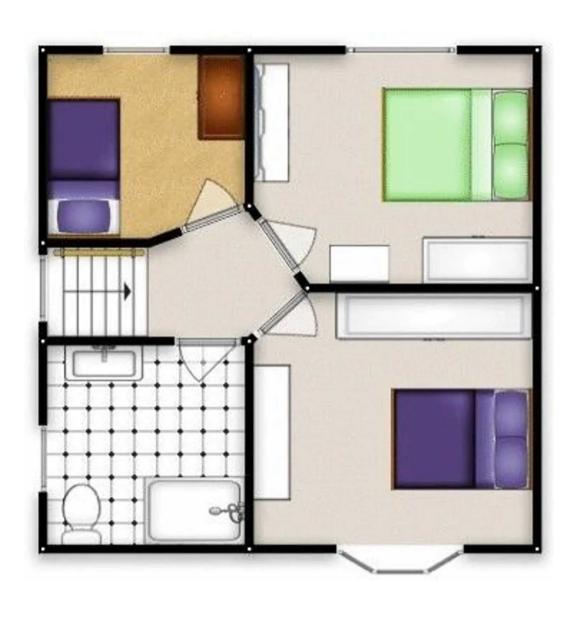

#### **Bedroom One**

Dimensions: 12' 0" x 10' 8" (3.65m x 3.25m).

#### **Bedroom Two**

Dimensions: 10' 9" x 8' 0" (3.27m x 2.44m).

## **Bedroom Three**

Dimensions: 7' 7" x 7' 7" (2.31m x 2.31m).

## **Shower Room**

Dimensions: 7' 5" x 5' 8" (2.26m x 1.73m).