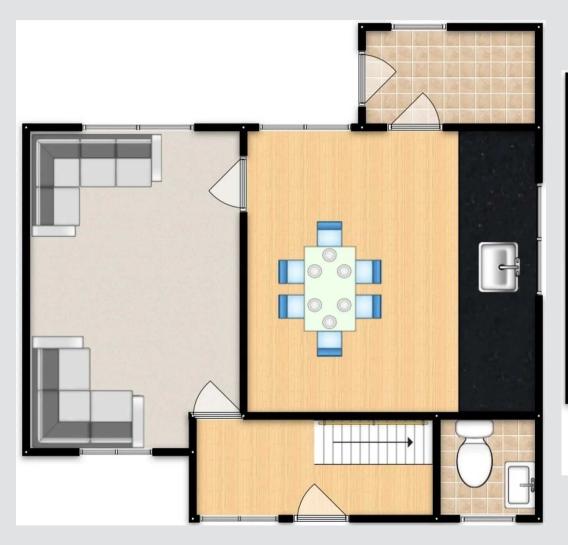

## **Entrance Hallway**

6' 9" x 10' 11" (2.05m x 3.33m)

Complete with a ceiling light point, wall mounted radiator and laminate flooring. Fitted with a hardwood front door.

## **Reception Room**

17' 2" x 12' 2" (5.22m x 3.70m)

Complete with a ceiling light point, two double glazed windows and wall mounted radiator. Fitted with carpet flooring.

#### Kitchen

14' 9" x 11' 3" (4.49m x 3.43m)

Featuring complementary fitted units with integral undercounter fridge freezer, hob and cooker. Complete with seven ceiling light points, two double glazed windows and double glazed rear door. Fitted with laminate flooring.

### Utility

6' 4" x 4' 5" (1.94m x 1.34m)

Complete with a double glazed window, plumbing for washer dryer and hardwood door.