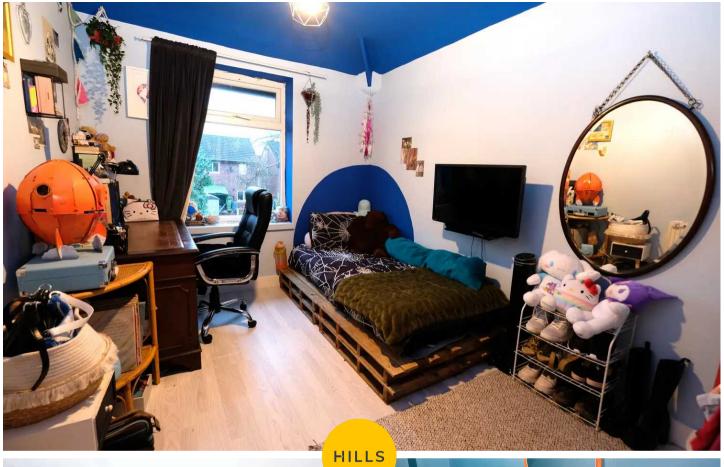

#### **Bedroom One**

13' 10" x 10' 3" (4.22m x 3.12m)

Complete with a ceiling light point, double glazed window and wall mounted radiator. Fitted with laminate flooring.

#### **Bedroom Two**

8' 6" x 11' 10" (2.58m x 3.61m)

Complete with a ceiling light point, double glazed window and wall mounted radiator. Fitted with laminate flooring.

#### **Bedroom Three**

8' 8" x 6' 10" (2.65m x 2.09m)

Complete with a ceiling light point, double glazed window and wall mounted radiator. Fitted with carpet flooring.