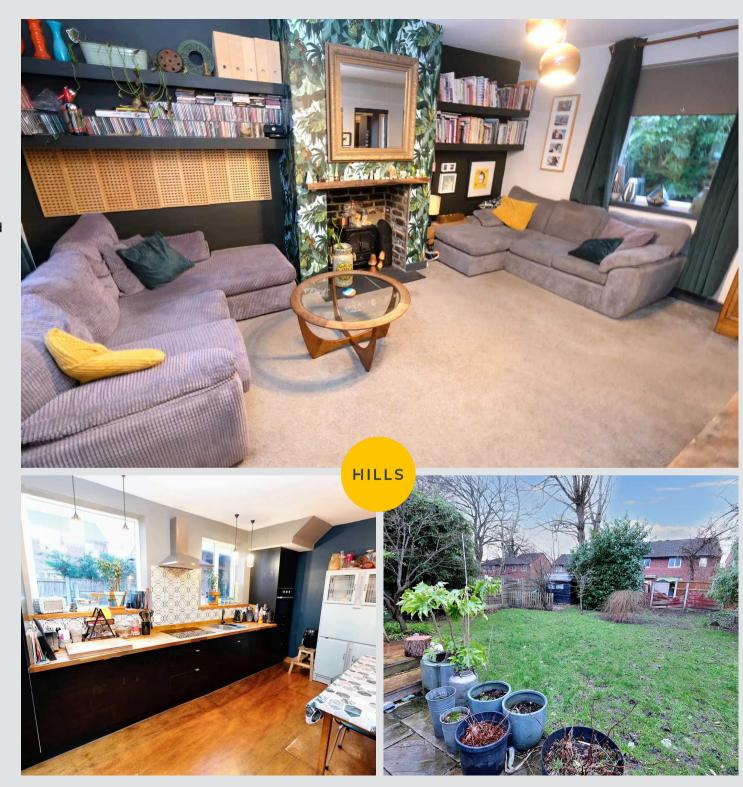

## **Reception Room**

17' 2" x 12' 2" (5.22m x 3.70m)

Complete with a ceiling light point, two double glazed windows and wall mounted radiator. Fitted with carpet flooring.

#### Kitchen

14' 9" x 11' 3" (4.49m x 3.43m)

Featuring complementary fitted units with integral undercounter fridge freezer, hob and cooker. Complete with seven ceiling light points, two double glazed windows and double glazed rear door. Fitted with laminate flooring.