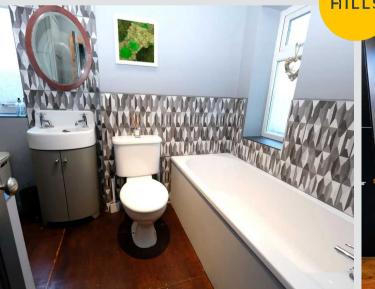

# Bathroom

14' 7" x 6' 0" (4.45m x 1.84m)

Featuring a shower, hand wash basin and W.C. Complete with ceiling spotlights, two double glazed windows and heated towel rail. Fitted with wooden flooring.