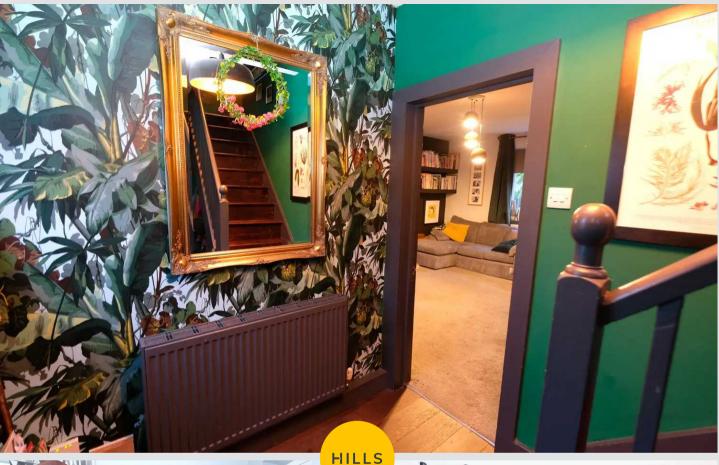

## **Entrance Hallway**

6' 9" x 10' 11" (2.05m x 3.33m)

Complete with a ceiling light point, wall mounted radiator and laminate flooring. Fitted with a hardwood front door.

## Landing

Complete with a ceiling light point and carpet flooring.