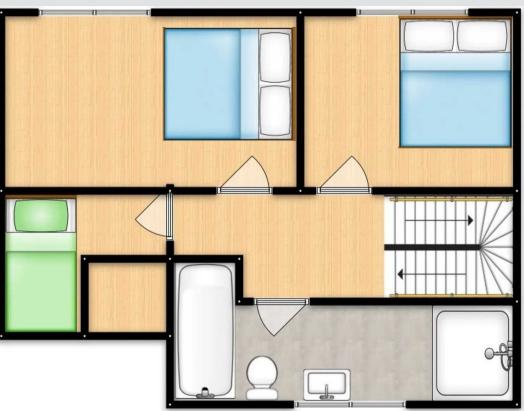

## Landing

Complete with a ceiling light point and carpet flooring.

#### **Bedroom One**

13' 10" x 10' 3" (4.22m x 3.12m)

Complete with a ceiling light point, double glazed window and wall mounted radiator. Fitted with laminate flooring.

#### **Bedroom Two**

8' 6" x 11' 10" (2.58m x 3.61m)

Complete with a ceiling light point, double glazed window and wall mounted radiator. Fitted with laminate flooring.

#### **Bedroom Three**

8' 8" x 6' 10" (2.65m x 2.09m)

Complete with a ceiling light point, double glazed window and wall mounted radiator. Fitted with carpet flooring.

# Bathroom

14' 7" x 6' 0" (4.45m x 1.84m)

Featuring a shower, hand wash basin and W.C. Complete with ceiling spotlights, two double glazed windows and heated towel rail. Fitted with wooden flooring.