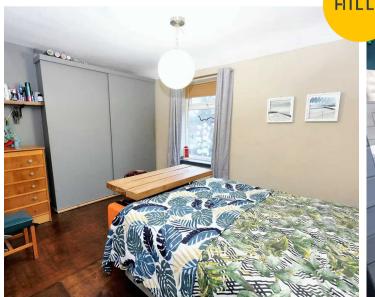

#### **Bedroom One**

13' 10" x 10' 3" (4.22m x 3.12m)

Complete with a ceiling light point, double glazed window and wall mounted radiator. Fitted with laminate flooring.

#### **Bedroom Two**

8' 6" x 11' 10" (2.58m x 3.61m)

Complete with a ceiling light point, double glazed window and wall mounted radiator. Fitted with laminate flooring.

#### **Bedroom Three**

8' 8" x 6' 10" (2.65m x 2.09m)

Complete with a ceiling light point, double glazed window and wall mounted radiator. Fitted with carpet flooring.