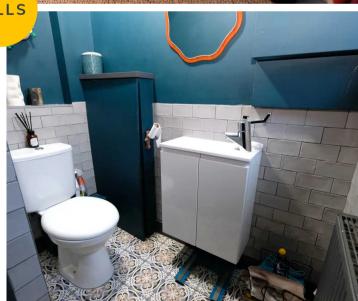

# Bathroom

14' 7" x 6' 0" (4.45m x 1.84m)

Featuring a shower, hand wash basin and W.C. Complete with ceiling spotlights, two double glazed windows and heated towel rail. Fitted with wooden flooring.