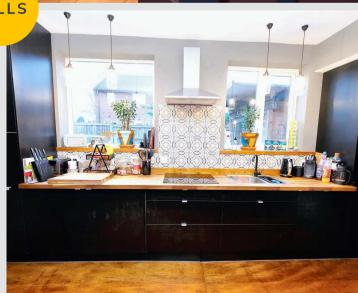

#### Kitchen

14' 9" x 11' 3" (4.49m x 3.43m)

Featuring complementary fitted units with integral undercounter fridge freezer, hob and cooker. Complete with seven ceiling light points, two double glazed windows and double glazed rear door. Fitted with laminate flooring.