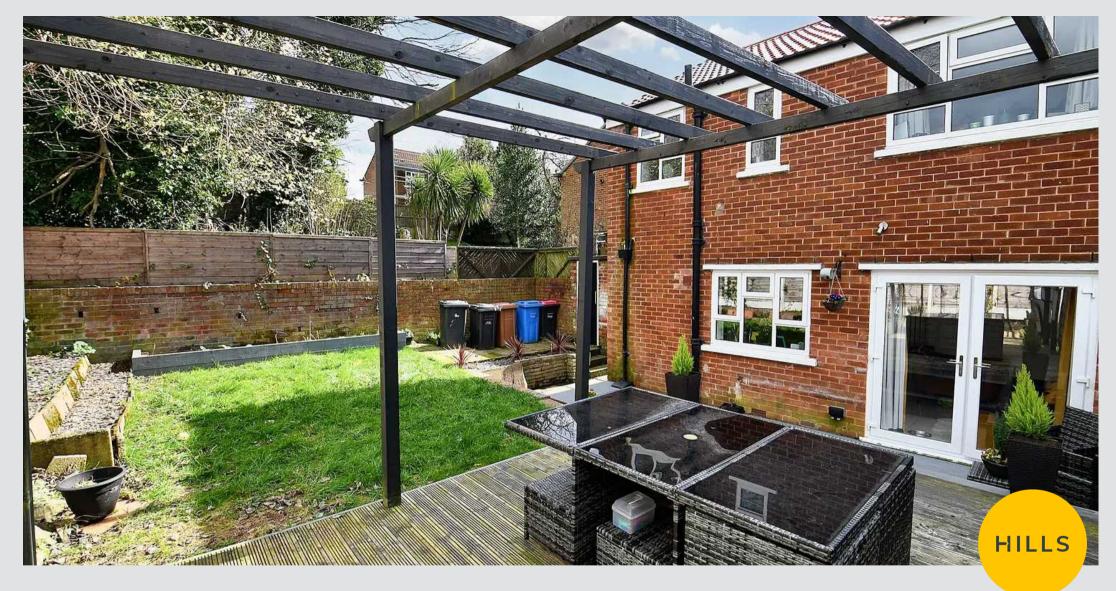

## External

To the rear of the property is a garden with decking and lawn enclosed with a fence.