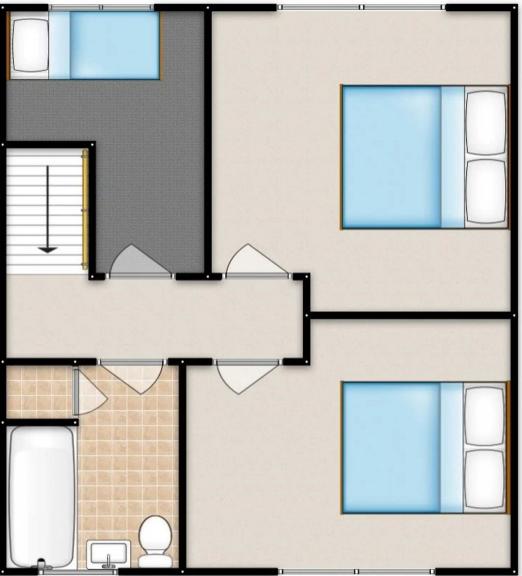

## Landing

Complete with a ceiling light point, double glazed window and carpet flooring.

#### **Bedroom One**

13' 4" x 10' 5" (4.07m x 3.18m)

Complete with a ceiling light point, two double glazed windows and wall mounted radiator. Fitted with carpet flooring.

#### **Bedroom Two**

10' 9" x 10' 8" (3.28m x 3.24m)

Complete with a ceiling light point, double glazed window and wall mounted radiator. Fitted with carpet flooring.

#### **Bedroom Three**

9' 10" x 9' 2" (2.99m x 2.80m)

Complete with a ceiling light point, double glazed window and wall mounted radiator. Fitted with carpet flooring.

## Bathroom

8' 11" x 6' 11" (2.71m x 2.12m)

Featuring a three-piece suite including bath with shower over, integral hand wash basin and W.C. Complete with a ceiling light point, double glazed window and wall mounted radiator. Fitted with tiled walls and flooring.