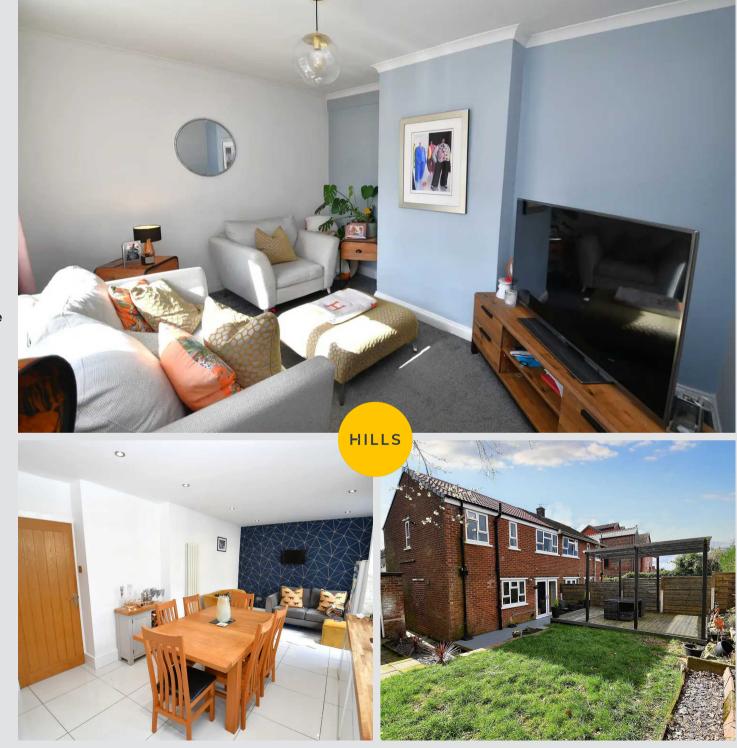

## Lounge

13' 5" x 10' 8" (4.09m x 3.26m)

Complete with a ceiling light point, double glazed window and wall mounted radiator. Fitted with carpet flooring.

## Kitchen / Diner

20' 7" x 12' 0" (6.28m x 3.65m)

Featuring complementary wall and base units with integral double oven, hob and dishwasher. Complete with ceiling spotlights, double glazed window and patio doors. Fitted with tiled flooring.

## External

To the rear of the property is a garden with decking and lawn enclosed with a fence.