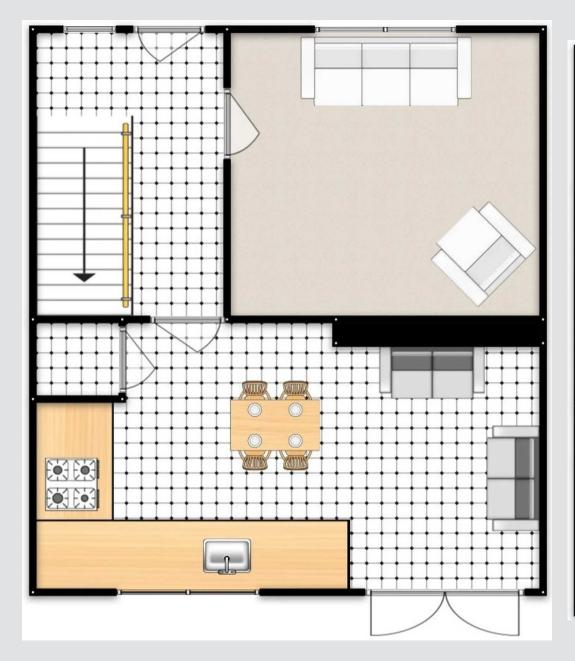

## **Entrance Hallway**

Complete with a ceiling light point, double glazed window and tiled flooring.

## Lounge

13' 5" x 10' 8" (4.09m x 3.26m)

Complete with a ceiling light point, double glazed window and wall mounted radiator. Fitted with carpet flooring.

## Kitchen / Diner

20' 7" x 12' 0" (6.28m x 3.65m)

Featuring complementary wall and base units with integral double oven, hob and dishwasher. Complete with ceiling spotlights, double glazed window and patio doors. Fitted with tiled flooring.