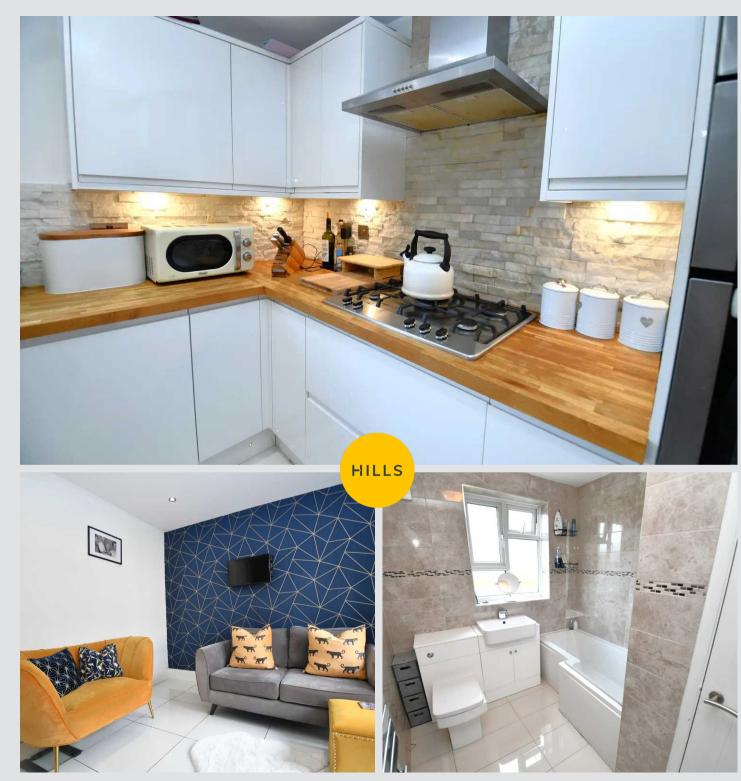

## Kitchen / Diner

20' 7" x 12' 0" (6.28m x 3.65m)

Featuring complementary wall and base units with integral double oven, hob and dishwasher. Complete with ceiling spotlights, double glazed window and patio doors. Fitted with tiled flooring.

## Bathroom

8' 11" x 6' 11" (2.71m x 2.12m)

Featuring a three-piece suite including bath with shower over, integral hand wash basin and W.C. Complete with a ceiling light point, double glazed window and wall mounted radiator. Fitted with tiled walls and flooring.