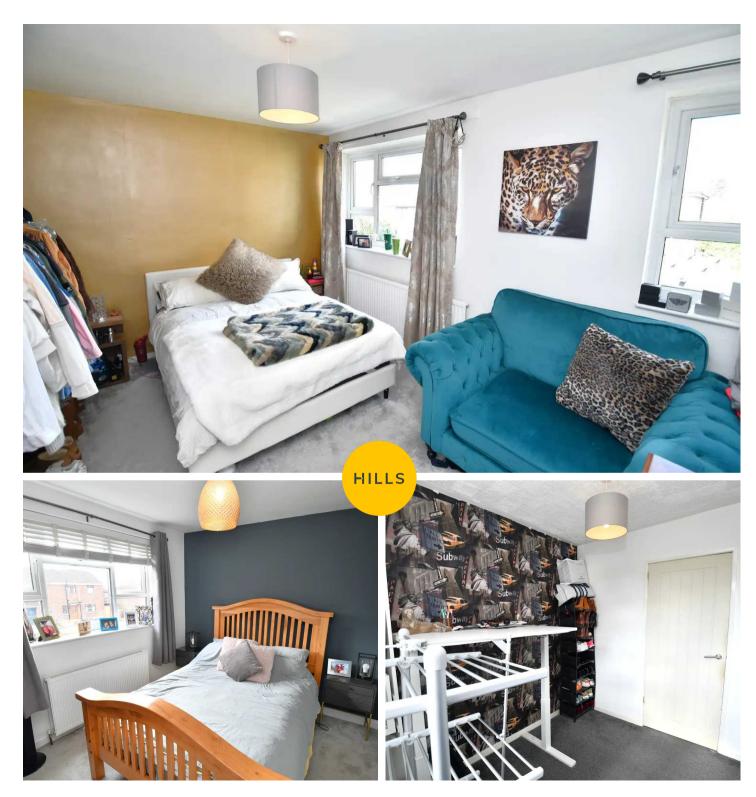

#### **Bedroom One**

13' 4" x 10' 5" (4.07m x 3.18m)

Complete with a ceiling light point, two double glazed windows and wall mounted radiator. Fitted with carpet flooring.

#### **Bedroom Two**

10' 9" x 10' 8" (3.28m x 3.24m)

Complete with a ceiling light point, double glazed window and wall mounted radiator. Fitted with carpet flooring.

#### **Bedroom Three**

9' 10" x 9' 2" (2.99m x 2.80m)

Complete with a ceiling light point, double glazed window and wall mounted radiator. Fitted with carpet flooring.