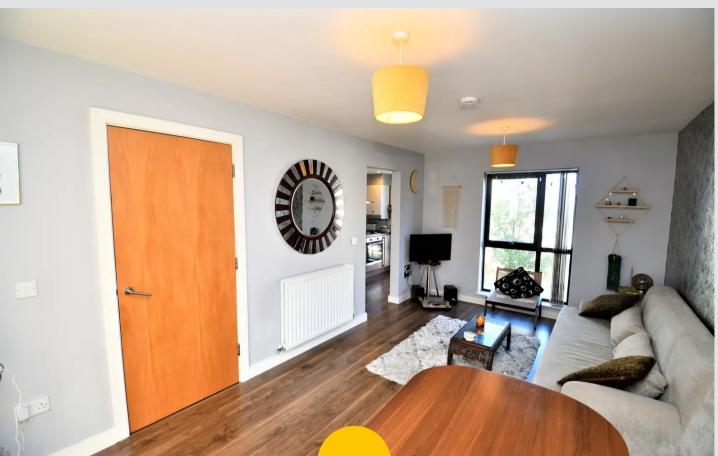

#### Lounge

17' 9" x 10' 2" (5.4m x 3.1m) Two ceiling light points, double glazed window, wall mounted radiator and patio doors.