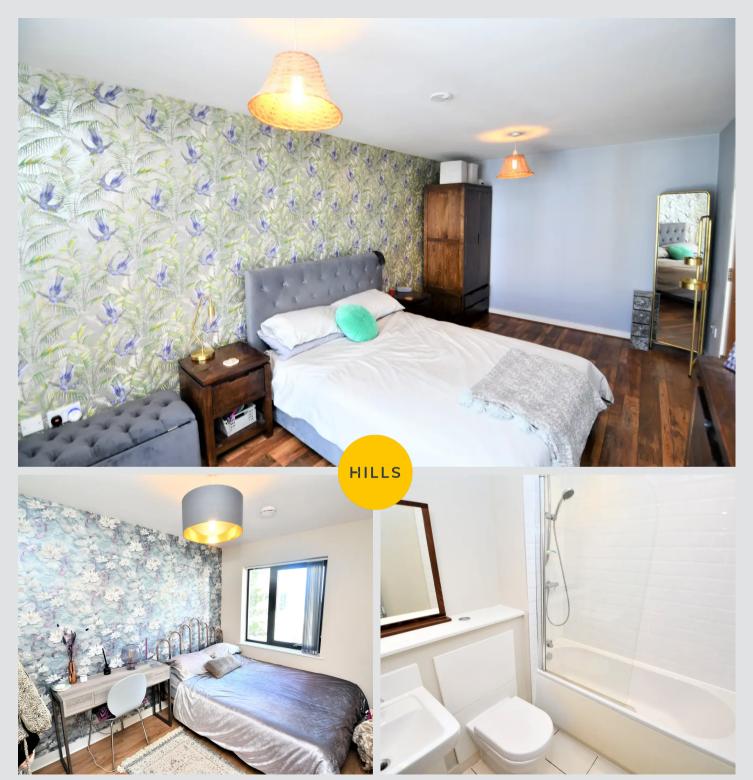

#### **Bedroom One**

17' 9" x 10' 2" (5.4m x 3.1m) Two ceiling light points, double glazed windows and wall mounted radiator.

#### **Bedroom Two**

14' 1" x 14' 1" (4.3m x 4.3m) Two ceiling light points, double glazed window and wall mounted radiator.

#### Bathroom

6' 11" x 5' 11" (2.1m x 1.8m)

Fitted with a three piece suite including a hand wash basin, WC and bath with a shower over. Four ceiling spotlights.