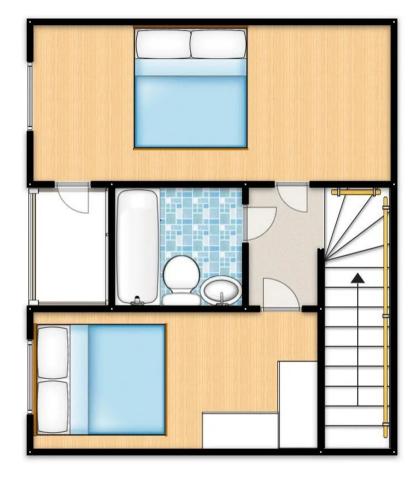

#### Landing

Access to bedrooms and bathroom.

#### **Bedroom One**

17' 9" x 10' 2" (5.4m x 3.1m) Two ceiling light points, double glazed windows and wall mounted radiator.

#### **Bedroom Two**

14' 1" x 14' 1" (4.3m x 4.3m) Two ceiling light points, double glazed window and wall mounted radiator.

#### **Bedroom Three**

10' 10" x 8' 6" (3.3m x 2.6m) Ceiling light point, double glazed window and wall mounted radiator.

#### Bathroom

6' 11" x 5' 11" (2.1m x 1.8m)

Fitted with a three piece suite including a hand wash basin, WC and bath with a shower over. Four ceiling spotlights.