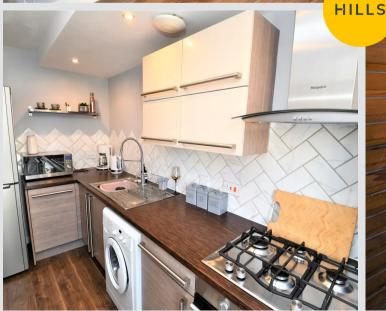

#### Kitchen

11′ 10″ x 5′ 11″ (3.6m x 1.8m)

Fitted with a range of wall and base units with complementary work surfaces and integral sink and drainer unit. Integrated oven and hob with space for fridge freezer. Ceiling spotlights and laminate flooring.