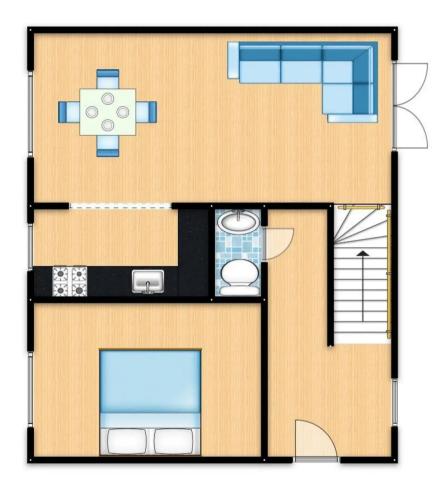

#### Hall

Ceiling light point, wall mounted radiator and double glazed window.

#### Lounge

17' 9" x 10' 2" (5.4m x 3.1m) Two ceiling light points, double glazed window, wall mounted radiator and patio doors.

#### Kitchen

11′ 10″ x 5′ 11″ (3.6m x 1.8m)

Fitted with a range of wall and base units with complementary work surfaces and integral sink and drainer unit. Integrated oven and hob with space for fridge freezer. Ceiling spotlights and laminate flooring.

#### wc

5' 11" x 2' 7" (1.8m x 0.8m) Ceiling spotlights, WC and hand wash basin.