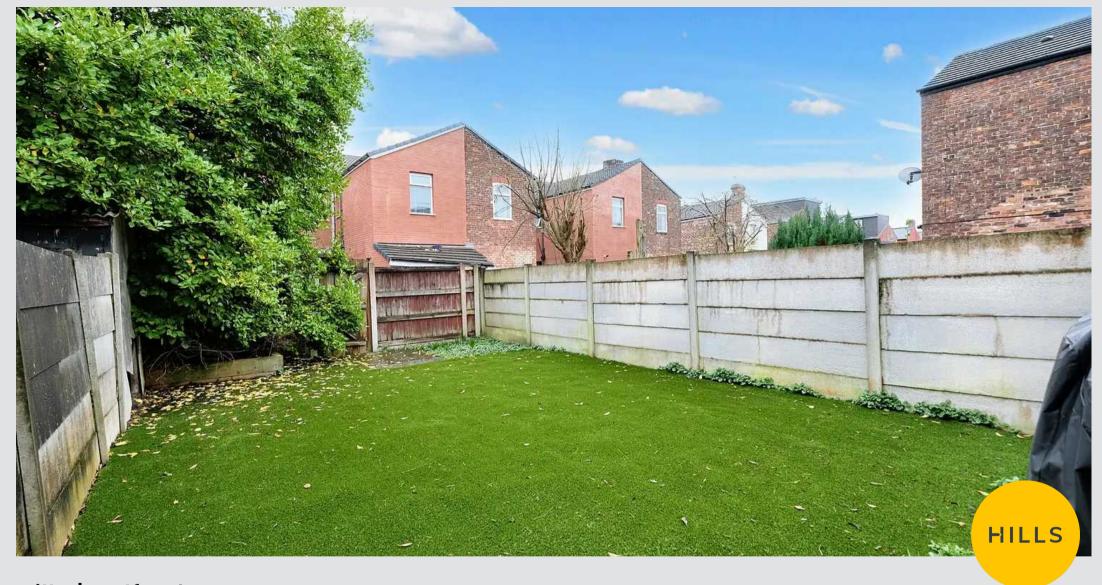

# External

To the front of the property is a gated garden. To the rear of the property is a rear fenced garden with artificial garden.