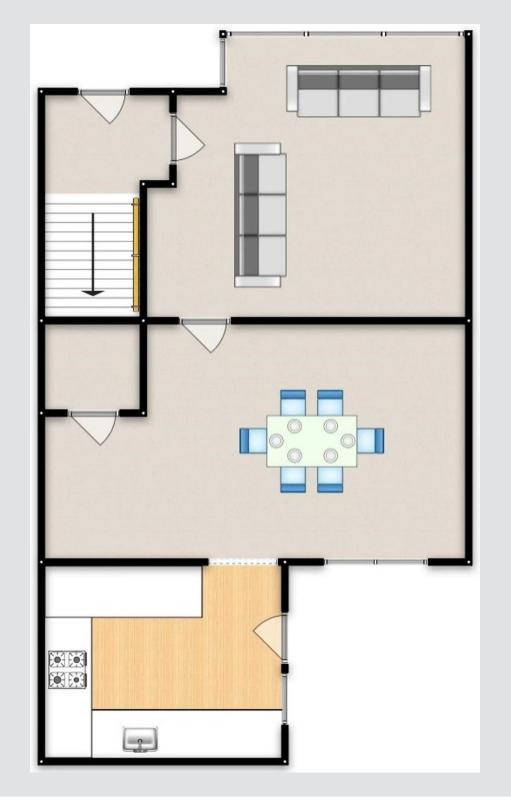

### **Entrance Hallway**

Entered via a composite front door. Complete with a ceiling light point and carpet flooring.

## Lounge

12' 2" x 11' 9" (3.71m x 3.58m)

Complete with a ceiling light point, double glazed window and wall mounted radiator. Fitted with carpet flooring.

#### Kitchen

8' 3" x 6' 7" (2.51m x 2.01m)

Featuring complementary wall and base units with an integral stainless steel sink. Space for a washer and fridge freezer. Electric hob, oven and extractor. Complete with a Velux window, double glazed window and lino flooring.

# **Dining Room**

15' 2" x 9' 6" (4.62m x 2.90m)

Featuring an open fire. Complete with two ceiling light points, wall mounted radiator and French doors. Storage cupboard. Fitted with carpet flooring.