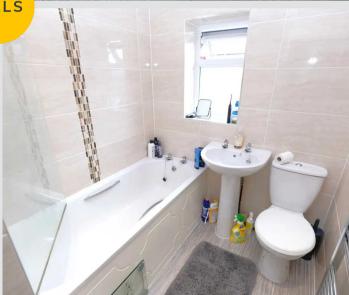

# Bathroom

6' 4" x 5' 6" (1.93m x 1.68m)

Featuring a three-piece suite including a bath with shower over, hand wash basin and W.C. Complete with ceiling spotlights, double glazed window and heated towel rail.

Fitted with tiled walls and lino flooring.