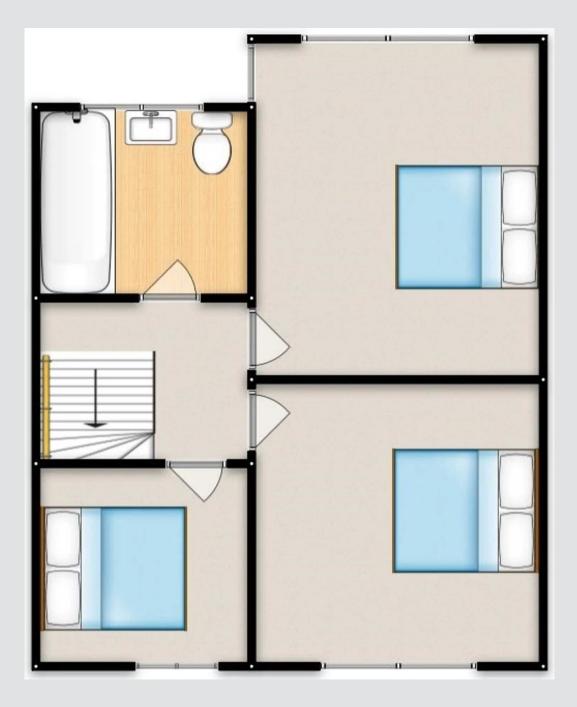

## Landing

Complete with a ceiling light point and carpet flooring. Loft access.

#### **Bedroom One**

12' 1" x 9' 3" (3.68m x 2.82m)

Complete with a ceiling light point, double glazed window and wall mounted radiator. Fitted with carpet flooring.

#### **Bedroom Two**

10' 0" x 9' 1" (3.05m x 2.77m)

Complete with a ceiling light point, double glazed window and wall mounted radiator. Fitted with carpet flooring. Boiler built into cupboard.

#### **Bedroom Three**

6' 8" x 5' 8" (2.03m x 1.73m)

Complete with a ceiling light point, double glazed window and wall mounted radiator. Fitted with carpet flooring.

# Bathroom

6' 4" x 5' 6" (1.93m x 1.68m)

Featuring a three-piece suite including a bath with shower over, hand wash basin and W.C. Complete with ceiling spotlights, double glazed window and heated towel rail.

Fitted with tiled walls and lino flooring.