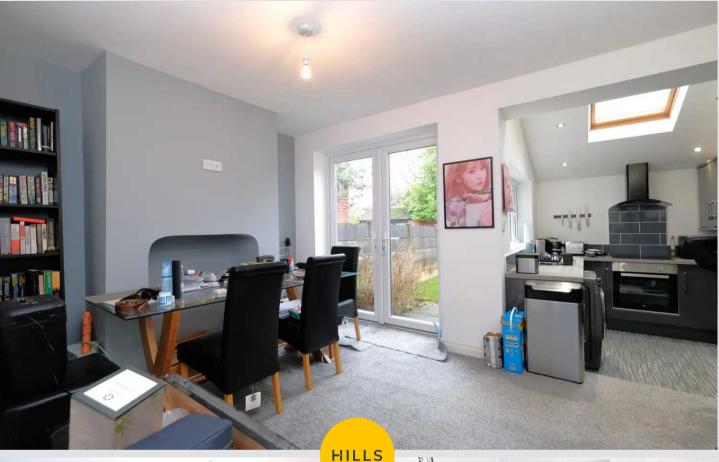

#### Kitchen

8' 3" x 6' 7" (2.51m x 2.01m)

Featuring complementary wall and base units with an integral stainless steel sink. Space for a washer and fridge freezer. Electric hob, oven and extractor. Complete with a Velux window, double glazed window and lino flooring.

# **Dining Room**

15' 2" x 9' 6" (4.62m x 2.90m)

Featuring an open fire. Complete with two ceiling light points, wall mounted radiator and French doors. Storage cupboard. Fitted with carpet flooring.