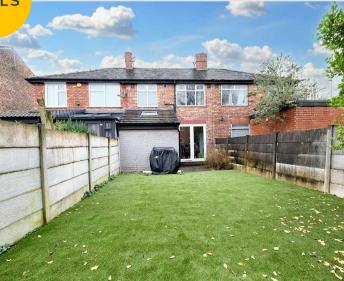

# External

To the front of the property is a gated garden. To the rear of the property is a rear fenced garden with artificial garden.