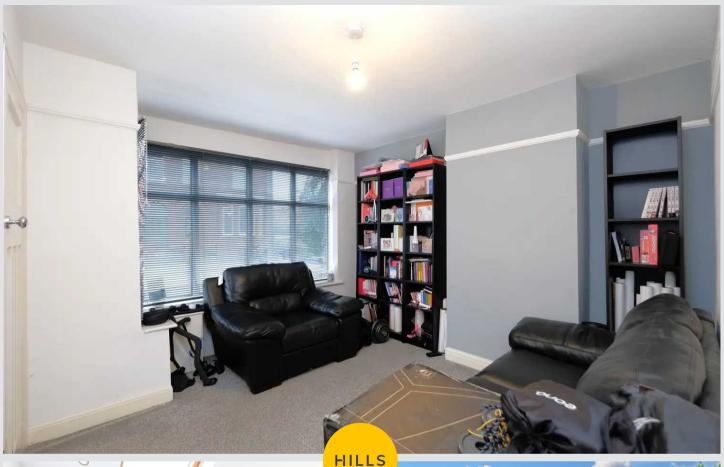

## Lounge

12' 2" x 11' 9" (3.71m x 3.58m)

Complete with a ceiling light point, double glazed window and wall mounted radiator. Fitted with carpet flooring.