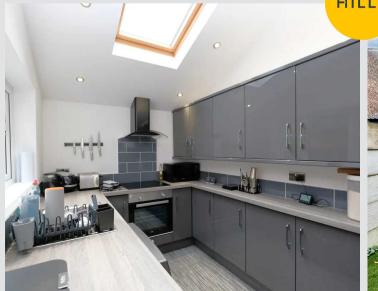

#### Kitchen

8' 3" x 6' 7" (2.51m x 2.01m)

Featuring complementary wall and base units with an integral stainless steel sink. Space for a washer and fridge freezer. Electric hob, oven and extractor. Complete with a Velux window, double glazed window and lino flooring.