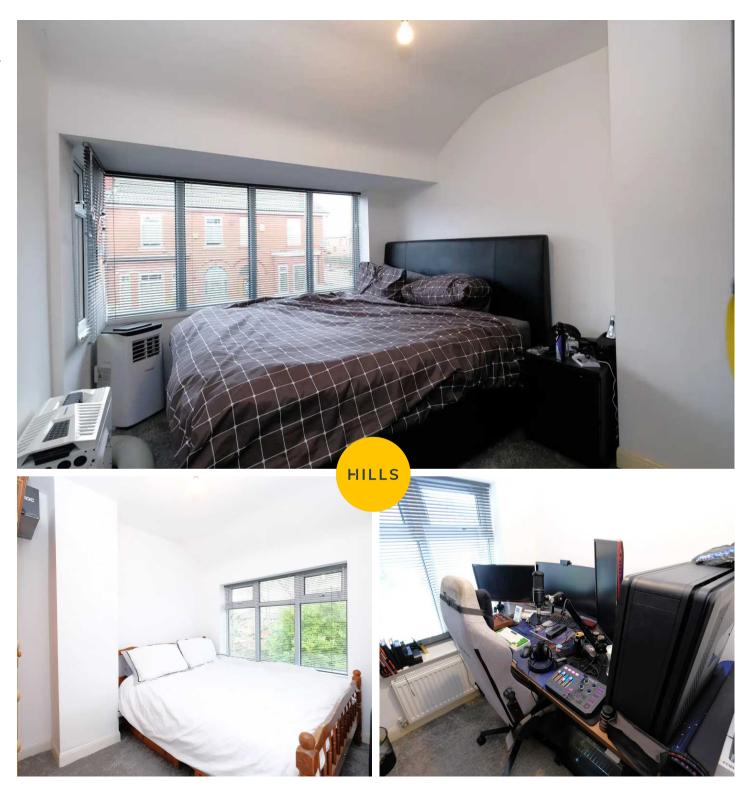

#### **Bedroom One**

12' 1" x 9' 3" (3.68m x 2.82m)

Complete with a ceiling light point, double glazed window and wall mounted radiator. Fitted with carpet flooring.

#### **Bedroom Two**

10' 0" x 9' 1" (3.05m x 2.77m)

Complete with a ceiling light point, double glazed window and wall mounted radiator. Fitted with carpet flooring. Boiler built into cupboard.

#### **Bedroom Three**

6' 8" x 5' 8" (2.03m x 1.73m)

Complete with a ceiling light point, double glazed window and wall mounted radiator. Fitted with carpet flooring.