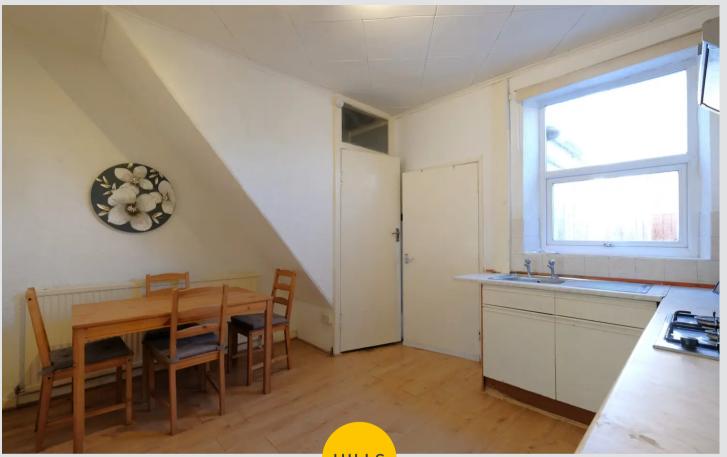

# Kitchen / Diner

#### 12' 5" x 11' 1" (3.78m x 3.38m)

A bright kitchen featuring fitted wall and base units with and integral stainless steel sink. Gas hob and electric oven. Space for a fridge freezer. Complete with a ceiling light point, double glazed window and wall mounted radiator. Fitted with part tiled walls and laminate flooring.

### Utility

# 6' 4" x 5' 1" (1.93m x 1.55m)

Featuring a uPVC door and fitted wall units. Space for a washer. Complete with a ceiling light point and cushioned flooring.