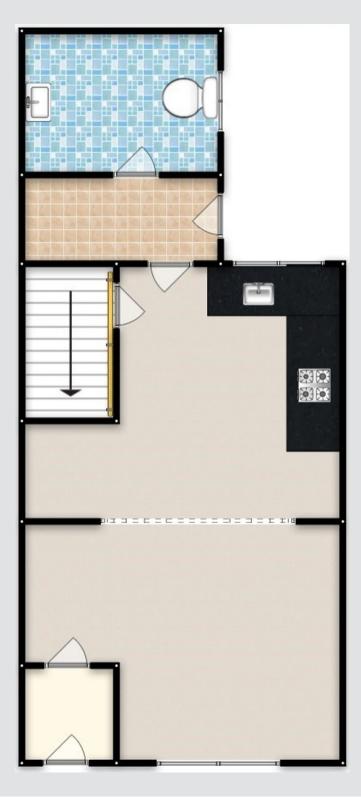

.

#### Landing

Complete with a ceiling light point and carpet flooring.

#### Bedroom One

#### 12' 6" x 12' 1" (3.81m x 3.68m)

A large bedroom featuring double built in storage. Complete with a ceiling light point, double glazed window and wall mounted radiator. Fitted with carpet flooring.

#### **Bedroom Two**

#### 11' 2" x 6' 2" (3.40m x 1.88m)

Complete with a ceiling light point, double glazed window and wall mounted radiator. Fitted with carpet flooring.





# Bathroom

# 8' 3" x 5' 8" (2.51m x 1.73m)

An L-shaped bathroom featuring an electric shower, hand wash basin and W.C. Complete with a storage cupboard, double glazed window and wall mounted radiator. Fitted with tiled walls and cushioned tiled flooring.

## External

To the rear of the property is a gated paved yard.









# Hills | Salfords Estate Agent

Hills Residential, Sentinel House Albert Street - M30 OSS

0161 707 4900

sales@hills.agency

www.hills.agency/



THE PROPERTY MISDESCRIPTIONS ACT 1991 The Agent has not tested any apparatus, equipment, fixtures and fittings or services and so cannot verify that they are in working order or fit for the purpose. A Buyer is advised to obtain verification from their Solicitor or Surveyor. References to the Tenure of a Property are based on information supplied by the Seller. The Agent has not had sight of the title documents. A Buyer is advised to obtain verification from their Solicitor. You are advised to check the availability of this property before travelling any distance to view. Every effort and precaution has been made to ensure these particular