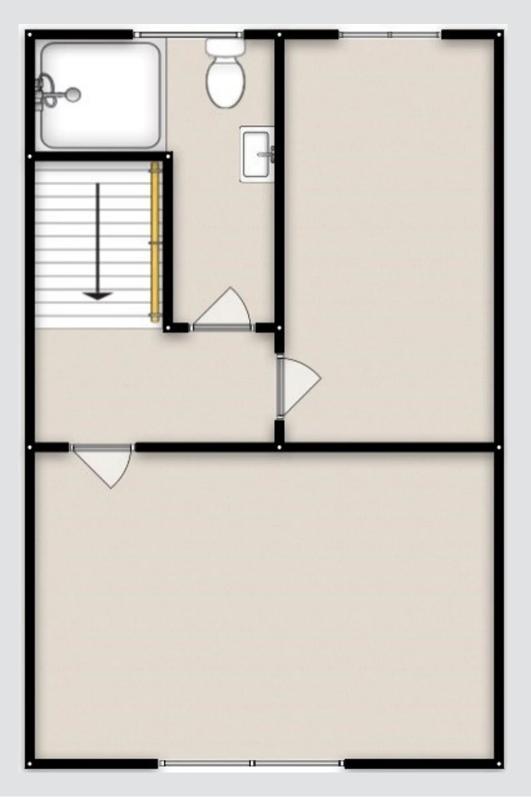

#### Landing

Complete with a ceiling light point and carpet flooring.

# Bathroom

# 8' 3" x 5' 8" (2.51m x 1.73m)

An L-shaped bathroom featuring an electric shower, hand wash basin and W.C. Complete with a storage cupboard, double glazed window and wall mounted radiator. Fitted with tiled walls and cushioned tiled flooring.