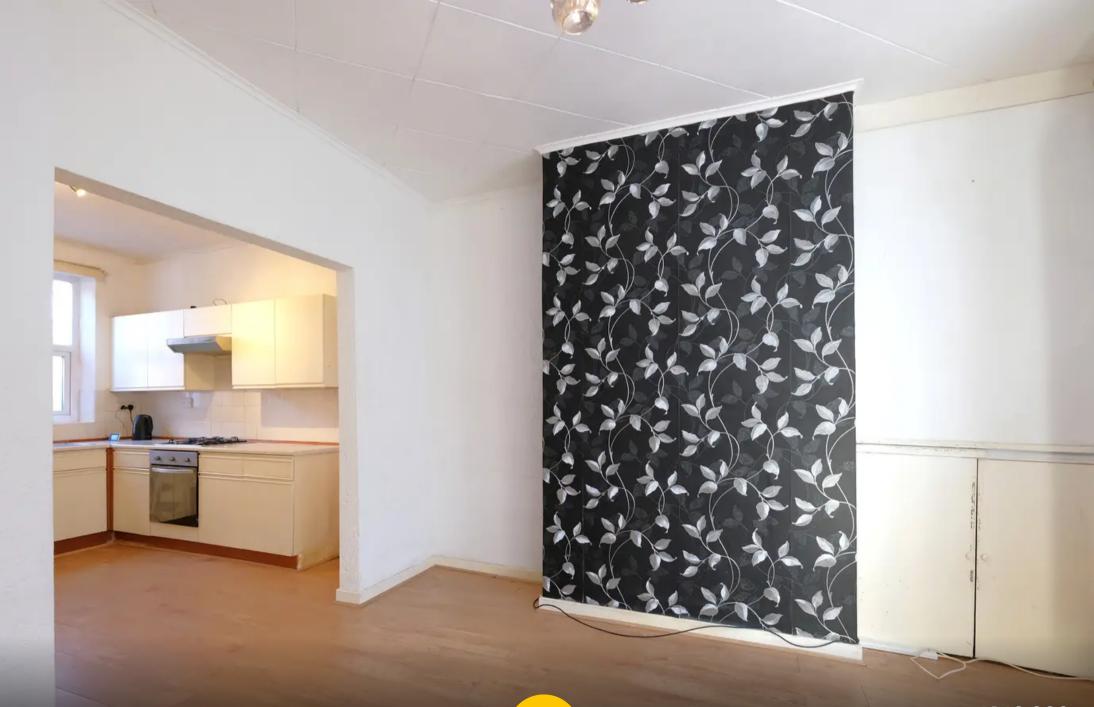

#### Lounge

# 12' 5" x 12' 1" (3.78m x 3.68m)

A spacious lounge complete with a ceiling light point, double glazed window and wall mounted radiator. Fitted with laminate flooring.

# Kitchen / Diner

#### 12' 5" x 11' 1" (3.78m x 3.38m)

A bright kitchen featuring fitted wall and base units with and integral stainless steel sink. Gas hob and electric oven. Space for a fridge freezer. Complete with a ceiling light point, double glazed window and wall mounted radiator. Fitted with part tiled walls and laminate flooring.