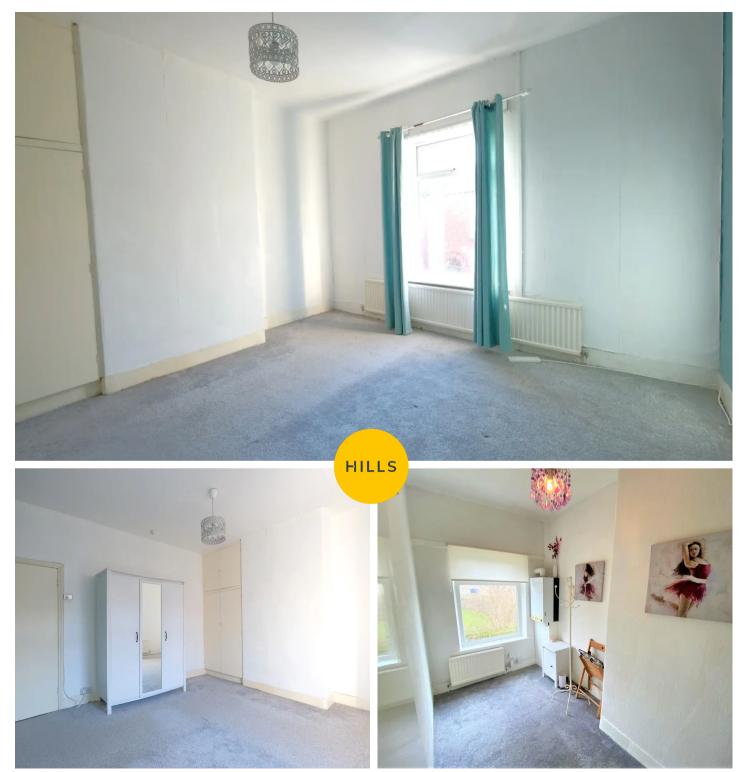

#### Bedroom One

#### 12' 6" x 12' 1" (3.81m x 3.68m)

A large bedroom featuring double built in storage. Complete with a ceiling light point, double glazed window and wall mounted radiator. Fitted with carpet flooring.

#### **Bedroom Two**

#### 11' 2" x 6' 2" (3.40m x 1.88m)

Complete with a ceiling light point, double glazed window and wall mounted radiator. Fitted with carpet flooring.