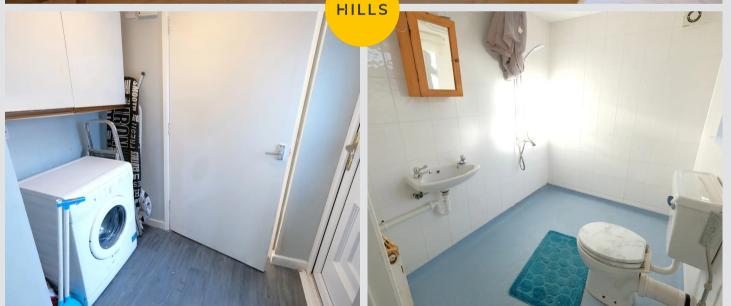

### Utility

# 6' 4" x 5' 1" (1.93m x 1.55m)

Featuring a uPVC door and fitted wall units. Space for a washer. Complete with a ceiling light point and cushioned flooring.

#### Shower Room

#### 7' 1" x 5' 5" (2.16m x 1.65m)

Featuring an electric shower, hand wash basin and W.C. Complete with a ceiling light point, double glazed window and wall mounted radiator. Fitted with tiled walls.