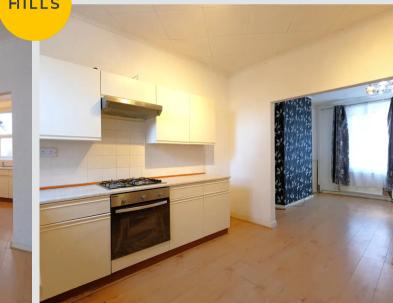

# Kitchen / Diner

#### 12' 5" x 11' 1" (3.78m x 3.38m)

A bright kitchen featuring fitted wall and base units with and integral stainless steel sink. Gas hob and electric oven. Space for a fridge freezer. Complete with a ceiling light point, double glazed window and wall mounted radiator. Fitted with part tiled walls and laminate flooring.