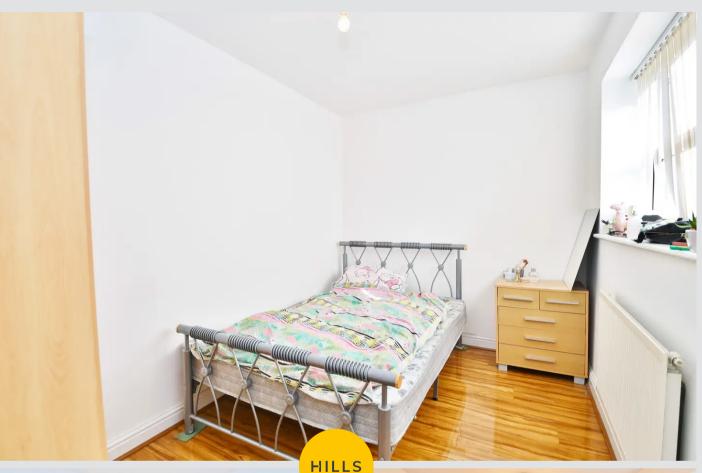

#### **Bedroom Two**

Dimensions: 10' 1" x 8' 10" (3.072m x 2.704m). Double glazed window to the rear, ceiling light point, wall-mounted radiator and laminate flooring.

#### **Bedroom One**

Dimensions: 10' 10" x 7' 5" (3.296m x 2.260m). Double glazed window to the front, ceiling light point, wall-mounted radiator and laminate flooring.