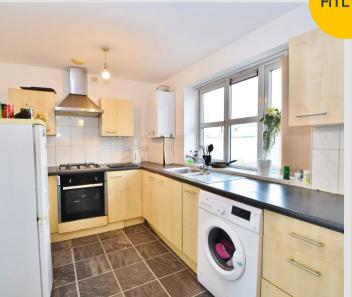

#### Lounge/Kitchen

Dimensions: 22' 0" x 10' 0" (6.698m x 3.046m). Fitted with a range of wall and base units with complimentary roll top work surfaces and integrated stainless steel sink and drainer unit. Integrated four ring gas hob and oven, space for a fridge/freezer and space for a washing machine. Double glazed window to the rear, two ceiling light points, Juliette balcony, tiled splashbacks and lino and laminate flooring.