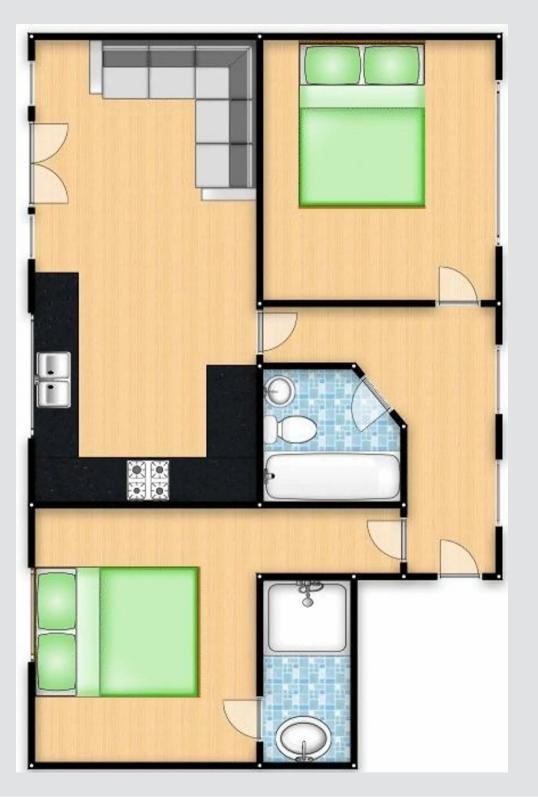

#### Description

The property comprises from a welcoming hallway, two double bedrooms with one complete with the en-suite, fitted bathroom and a 20ft open-plan living space. Gas central heated and double glazed throughout. Externally there is the gated parking.

#### Lounge/Kitchen

Dimensions: 22' 0" x 10' 0" (6.698m x 3.046m). Fitted with a range of wall and base units with complimentary roll top work surfaces and integrated stainless steel sink and drainer unit. Integrated four ring gas hob and oven, space for a fridge/freezer and space for a washing machine. Double glazed window to the rear, two ceiling light points, Juliette balcony, tiled splashbacks and lino and laminate flooring.

#### **Bedroom Two**

Dimensions: 10' 1" x 8' 10" (3.072m x 2.704m). Double glazed window to the rear, ceiling light point, wall-mounted radiator and laminate flooring.

#### **Bedroom One**

Dimensions: 10' 10" x 7' 5" (3.296m x 2.260m). Double glazed window to the front, ceiling light point, wall-mounted radiator and laminate flooring.

#### **En-Suite**

Fitted two piece suite comprising of pedestal hand wash basin and shower cubicle.