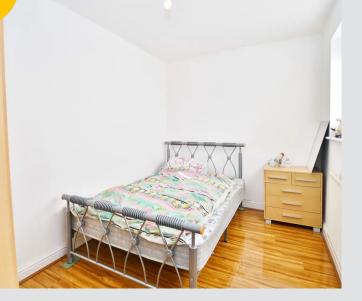

#### **Bedroom Two**

Dimensions: 10' 1" x 8' 10" (3.072m x 2.704m). Double glazed window to the rear, ceiling light point, wall-mounted radiator and laminate flooring.

#### **Bedroom One**

Dimensions: 10' 10" x 7' 5" (3.296m x 2.260m). Double glazed window to the front, ceiling light point, wall-mounted radiator and laminate flooring.