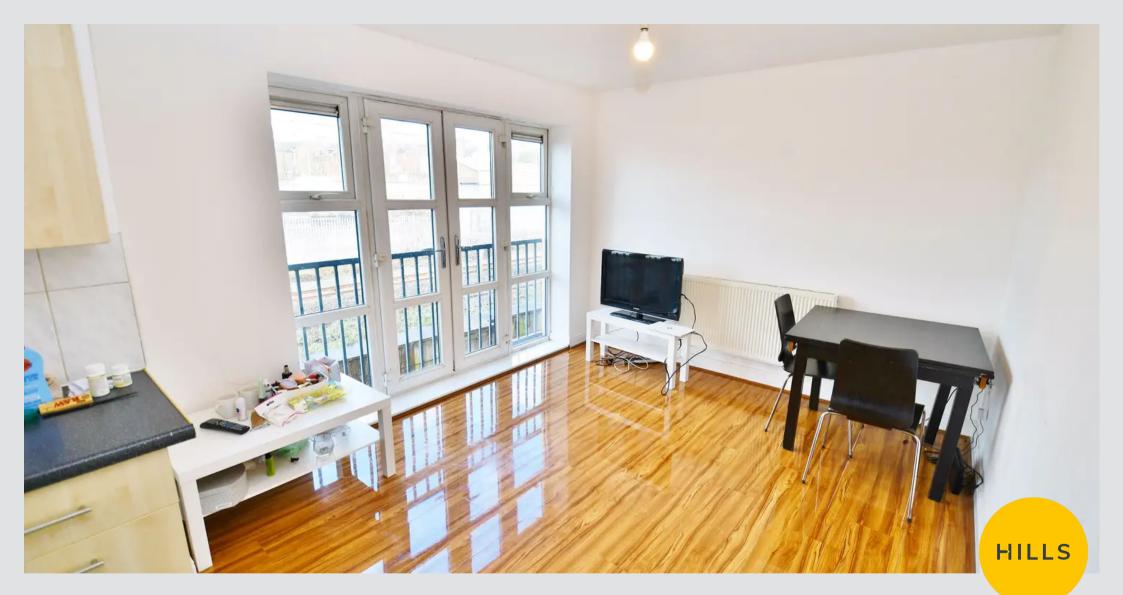

#### Description

The property comprises from a welcoming hallway, two double bedrooms with one complete with the en-suite, fitted bathroom and a 20ft open-plan living space. Gas central heated and double glazed throughout. Externally there is the gated parking.

#### Lounge/Kitchen

Dimensions: 22' 0" x 10' 0" (6.698m x 3.046m). Fitted with a range of wall and base units with complimentary roll top work surfaces and integrated stainless steel sink and drainer unit. Integrated four ring gas hob and oven, space for a fridge/freezer and space for a washing machine. Double glazed window to the rear, two ceiling light points, Juliette balcony, tiled splashbacks and lino and laminate flooring.