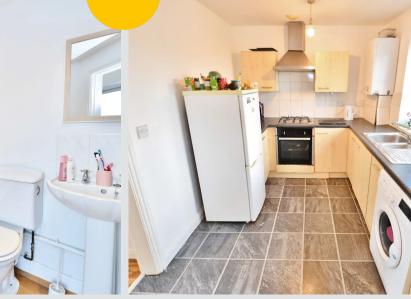

#### Lounge/Kitchen

Dimensions: 22' 0" x 10' 0" (6.698m x 3.046m). Fitted with a range of wall and base units with complimentary roll top work surfaces and integrated stainless steel sink and drainer unit. Integrated four ring gas hob and oven, space for a fridge/freezer and space for a washing machine. Double glazed window to the rear, two ceiling light points, Juliette balcony, tiled splashbacks and lino and laminate flooring.

#### **En-Suite**

Fitted two piece suite comprising of pedestal hand wash basin and shower cubicle.