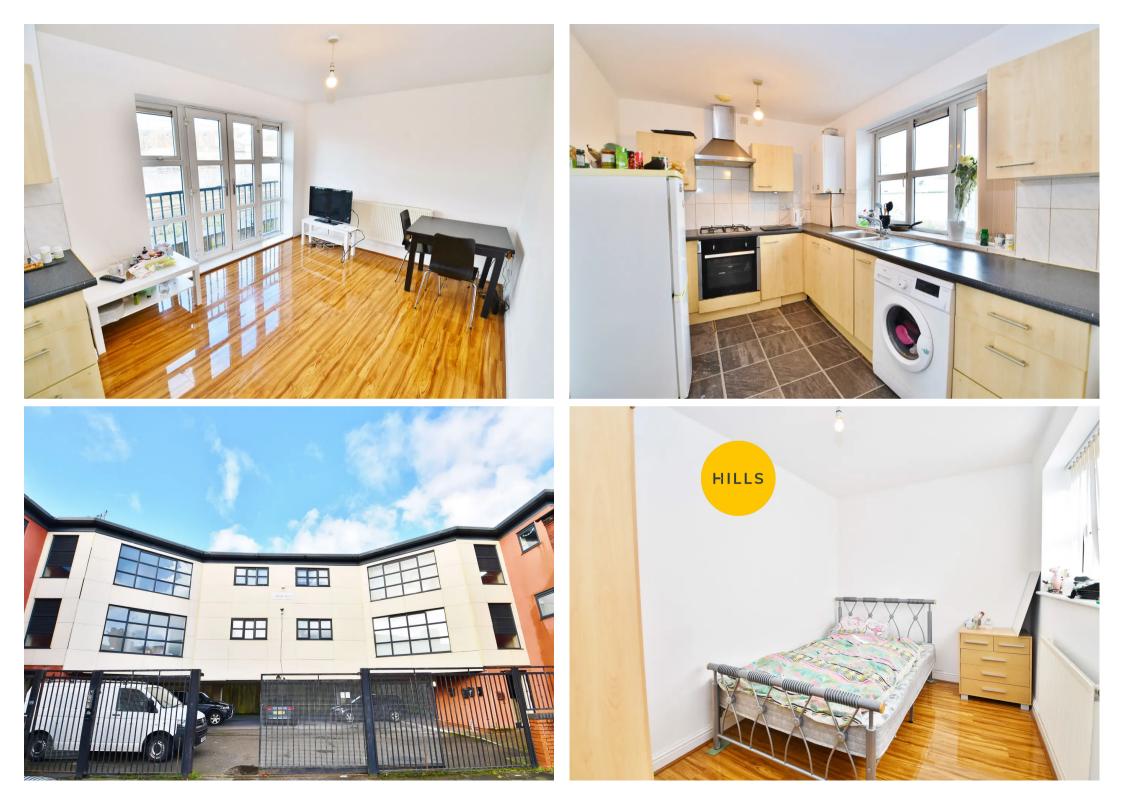

#### Description

The property comprises from a welcoming hallway, two double bedrooms with one complete with the en-suite, fitted bathroom and a 20ft open-plan living space. Gas central heated and double glazed throughout. Externally there is the gated parking.

#### Lounge/Kitchen

Dimensions: 22' 0" x 10' 0" (6.698m x 3.046m). Fitted with a range of wall and base units with complimentary roll top work surfaces and integrated stainless steel sink and drainer unit. Integrated four ring gas hob and oven, space for a fridge/freezer and space for a washing machine. Double glazed window to the rear, two ceiling light points, Juliette balcony, tiled splashbacks and lino and laminate flooring.

#### **Bedroom Two**

Dimensions: 10' 1" x 8' 10" (3.072m x 2.704m). Double glazed window to the rear, ceiling light point, wall-mounted radiator and laminate flooring.

#### **Bedroom One**

Dimensions: 10' 10" x 7' 5" (3.296m x 2.260m). Double glazed window to the front, ceiling light point, wall-mounted radiator and laminate flooring.