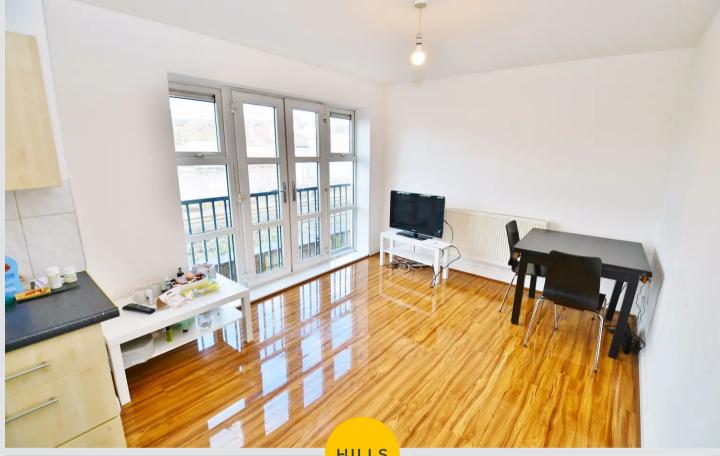

#### Description

The property comprises from a welcoming hallway, two double bedrooms with one complete with the en-suite, fitted bathroom and a 20ft open-plan living space. Gas central heated and double glazed throughout. Externally there is the gated parking.

#### Lounge/Kitchen

Dimensions: 22' 0" x 10' 0" (6.698m x 3.046m). Fitted with a range of wall and base units with complimentary roll top work surfaces and integrated stainless steel sink and drainer unit. Integrated four ring gas hob and oven, space for a fridge/freezer and space for a washing machine. Double glazed window to the rear, two ceiling light points, Juliette balcony, tiled splashbacks and lino and laminate flooring.