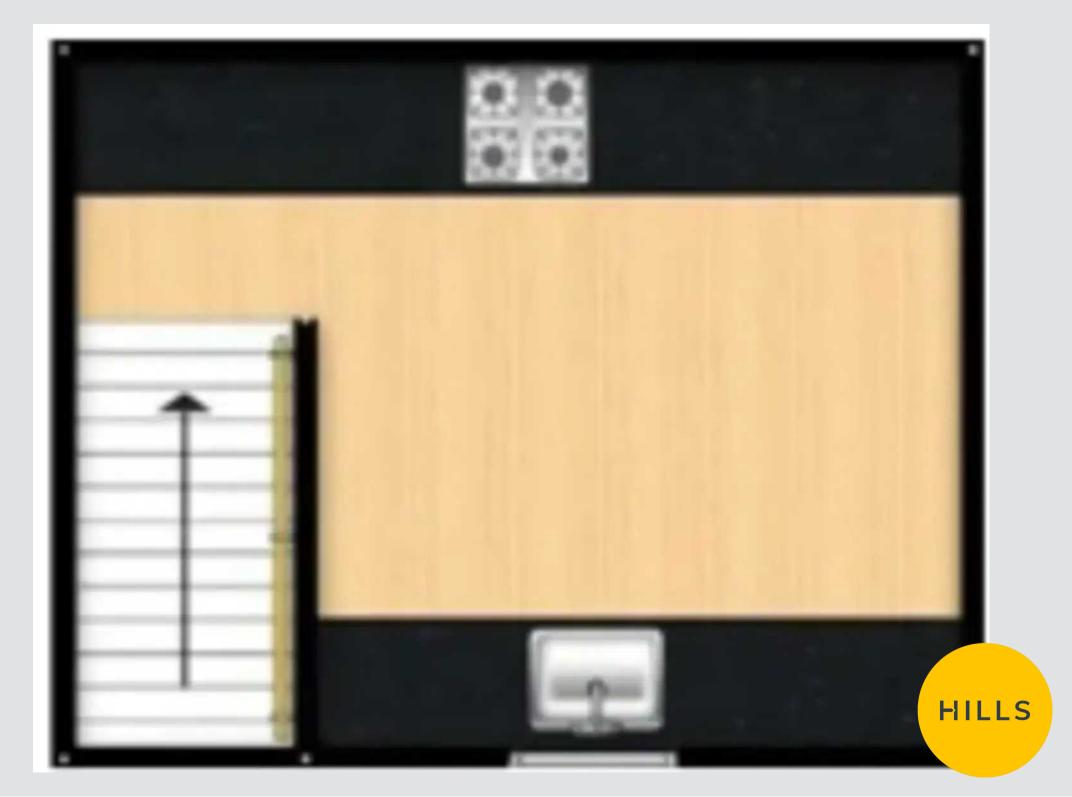

#### Kitchen

12' 3" x 10' 3" (3.74m x 3.13m) Featuring modern fitted units with integral hob and oven. Complete with ceiling spotlights, Velux window and laminate flooring.