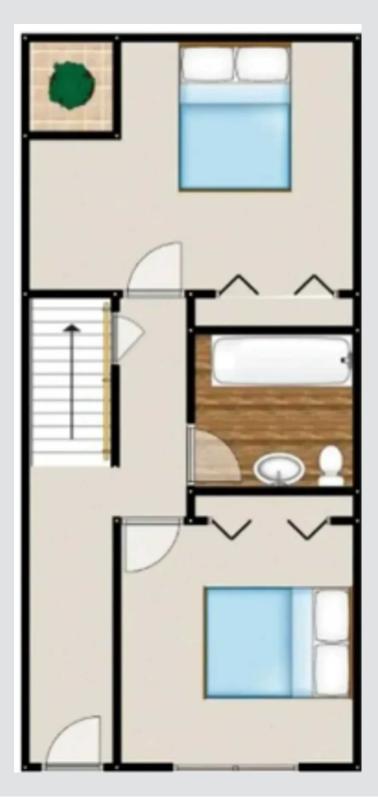

#### **Entrance Hallway**

Complete with ceiling spotlights, double glazed window and carpet flooring.

#### Bedroom One

12' 2" x 8' 4" (3.72m x 2.53m) Complete with a ceiling light point, lightwell and wall mounted radiator. Fitted with carpet flooring.

#### Bedroom Two

8' 6" x 7' 9" (2.58m x 2.36m) Complete with a ceiling light point, double glazed window and wall mounted radiator. Fitted with carpet flooring.

#### Bathroom

#### 6' 0" x 5' 0" (1.82m x 1.53m)

Featuring a three-piece suite including a sunken bath with shower over, hand wash basin and W.C. Complete with a ceiling light point and wooden flooring.