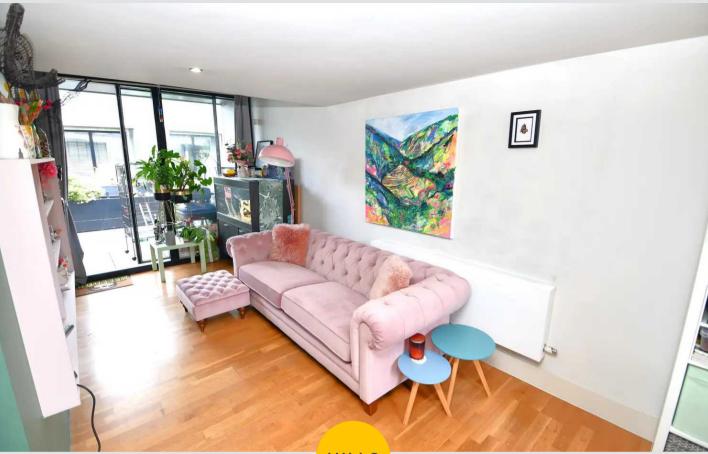

#### Lounge / Diner

22' 5" x 12' 3" (6.84m x 3.73m) Complete with ceiling spotlights, double glazed window and wall mounted radiator. Fitted with sliding doors and laminate flooring.