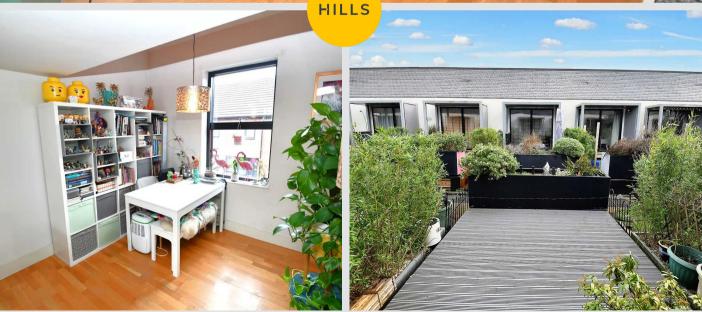

#### External

To the rear of the property is a garden terrace with paving and decking.