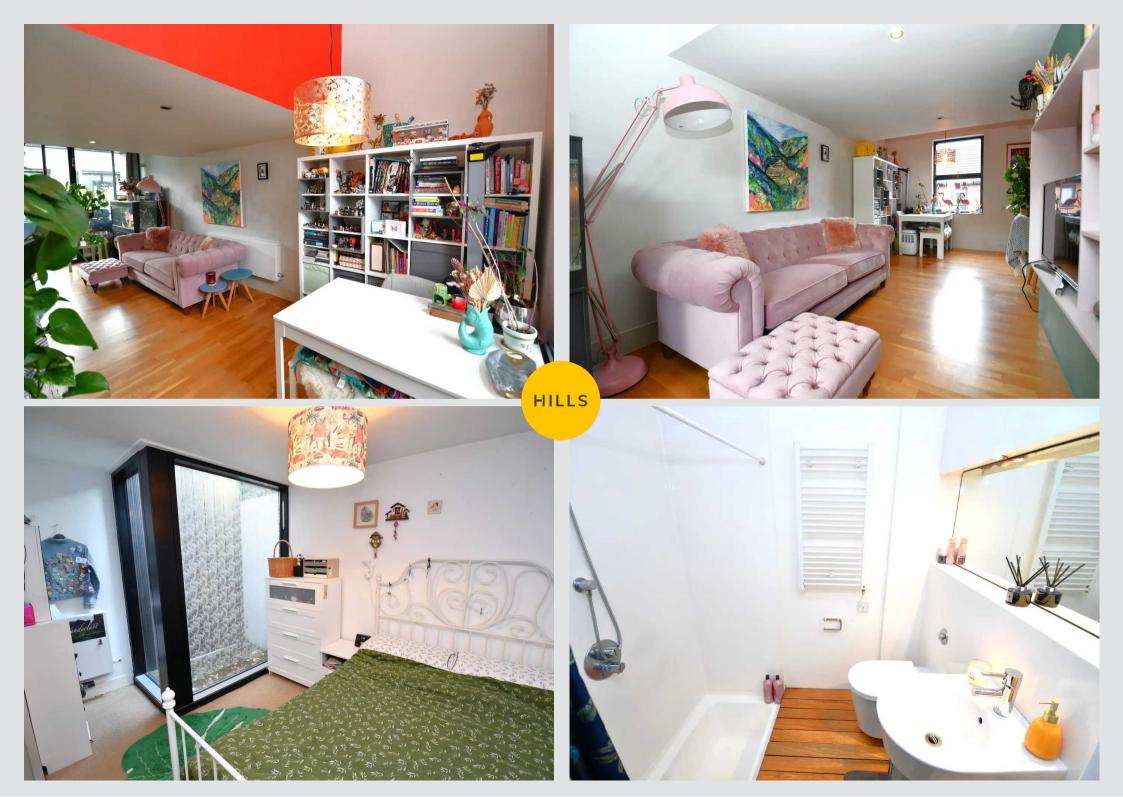

#### Lounge / Diner

22' 5" x 12' 3" (6.84m x 3.73m) Complete with ceiling spotlights, double glazed window and wall mounted radiator. Fitted with sliding doors and laminate flooring.

#### Bedroom One

12' 2" x 8' 4" (3.72m x 2.53m) Complete with a ceiling light point, lightwell and wall mounted radiator. Fitted with carpet flooring.

#### 6' 0" x 5' 0" (1.82m x 1.53m)

Featuring a three-piece suite including a sunken bath with shower over, hand wash basin and W.C. Complete with a ceiling light point and wooden flooring.