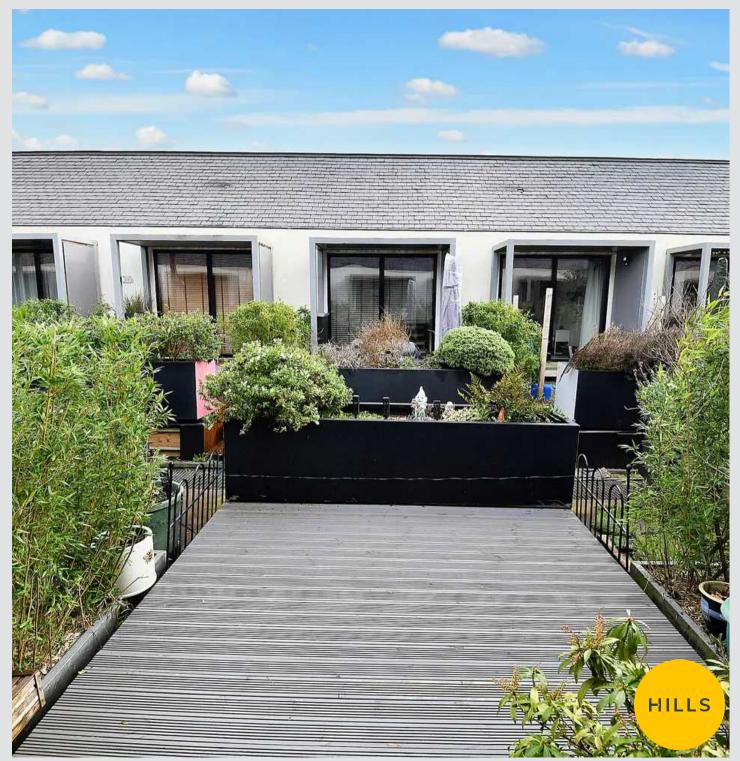

#### External

To the rear of the property is a garden terrace with paving and decking.