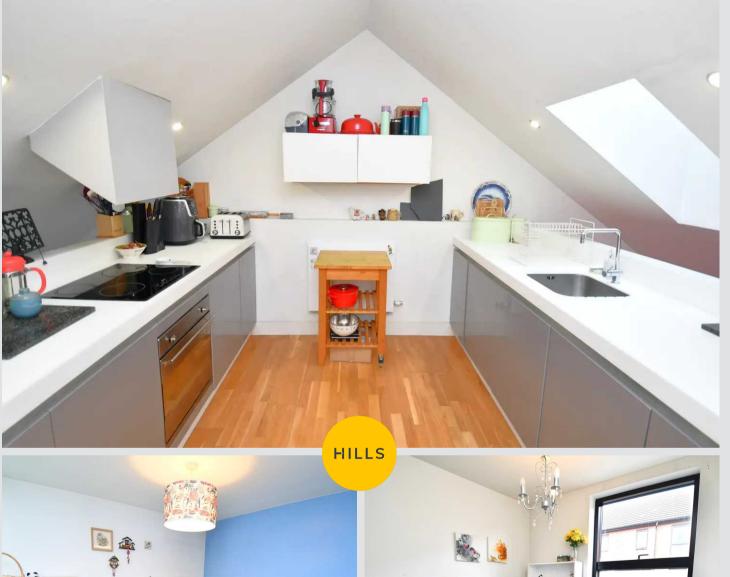

#### Kitchen

12' 3" x 10' 3" (3.74m x 3.13m) Featuring modern fitted units with integral hob and oven. Complete with ceiling spotlights, Velux window and laminate flooring.