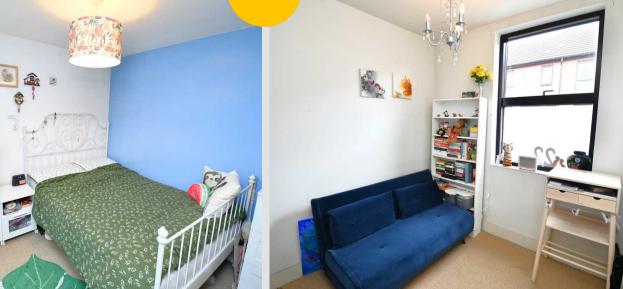

#### Bedroom One

12' 2" x 8' 4" (3.72m x 2.53m) Complete with a ceiling light point, lightwell and wall mounted radiator. Fitted with carpet flooring.

#### Bedroom Two

8' 6" x 7' 9" (2.58m x 2.36m) Complete with a ceiling light point, double glazed window and wall mounted radiator. Fitted with carpet flooring.