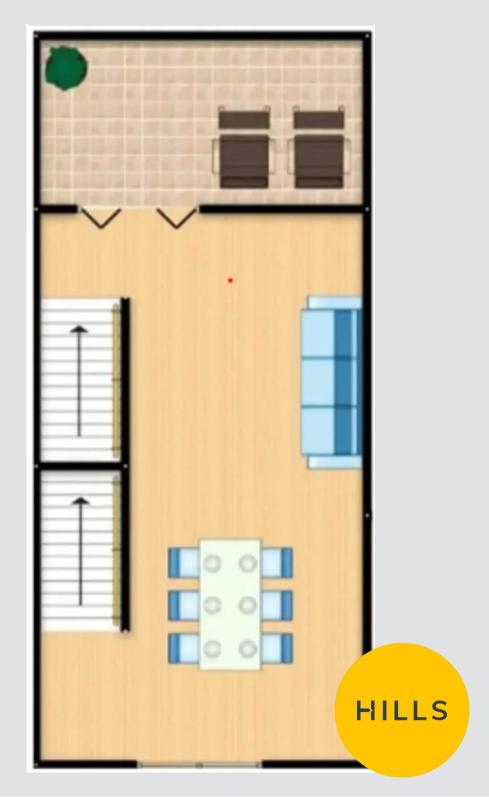

#### Lounge / Diner

22' 5" x 12' 3" (6.84m x 3.73m) Complete with ceiling spotlights, double glazed window and wall mounted radiator. Fitted with sliding doors and laminate flooring.