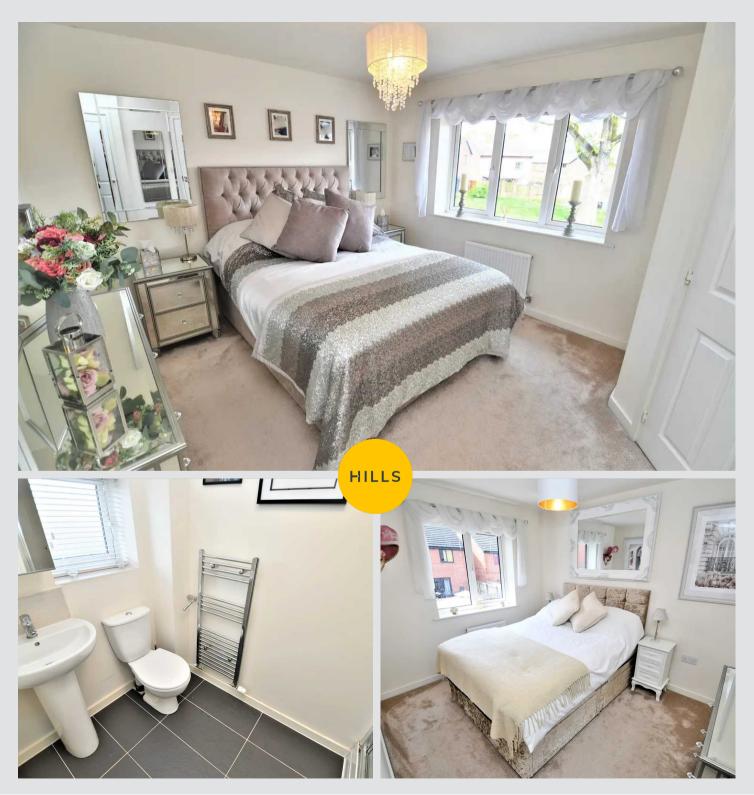

#### **Bedroom One**

11' 6" x 10' 10" (3.5m x 3.3m) Ceiling light point, double glazed window, wall mounted radiator, power point and en-suite.

#### **En-Suite**

10' 6" x 8' 2" (3.2m x 2.5m)

Ceiling light point, double glazed window, heated towel rail, hand wash basin, WC and shower cubicle.

## **Bedroom Two**

10' 6" x 8' 2" (3.2m x 2.5m) Ceiling light point, double glazed window, wall mounted radiator and power point.