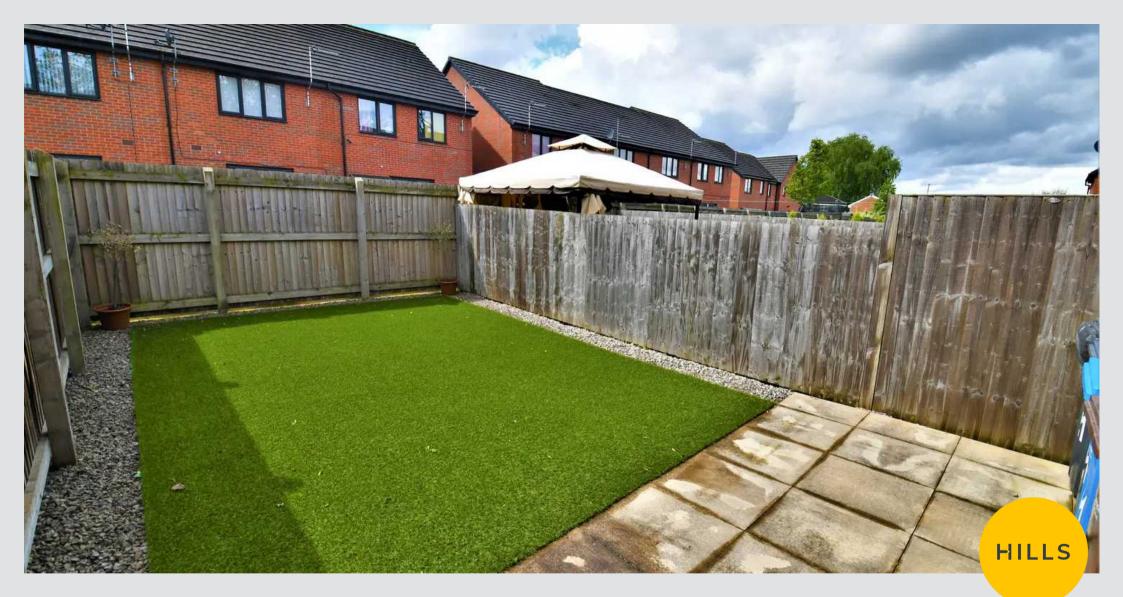

## Externally

Double driveway to the side of the property for off road parking, low maintenance garden to the rear with decorative stone, artificial grass and paved areas.