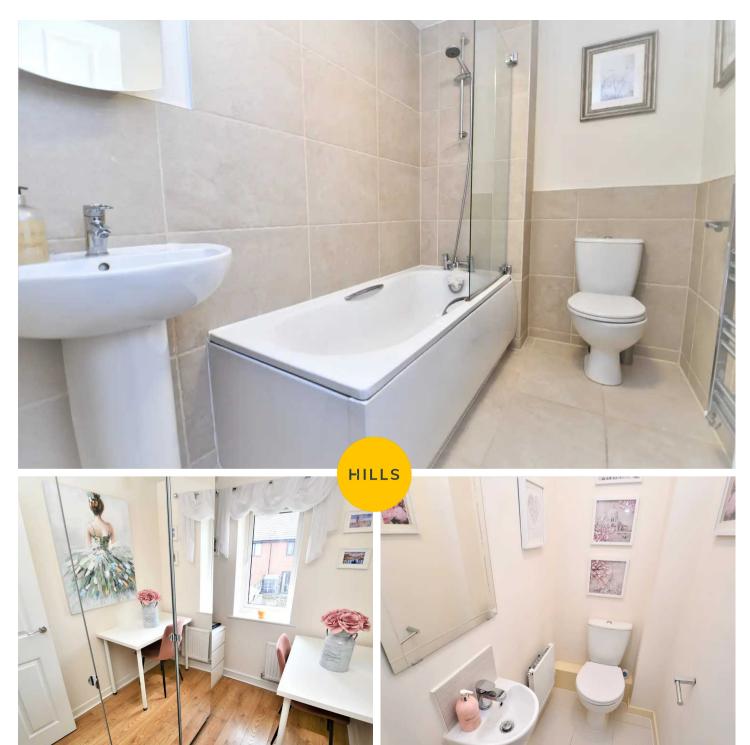

#### **En-Suite**

10' 6" x 8' 2" (3.2m x 2.5m)

Ceiling light point, double glazed window, heated towel rail, hand wash basin, WC and shower cubicle.

## Bathroom

8' 2" x 5' 3" (2.5m x 1.6m)

Fitted with a three piece suite including a hand wash basin, WC and bath with overhead shower. Ceiling light point and heated towel rail.