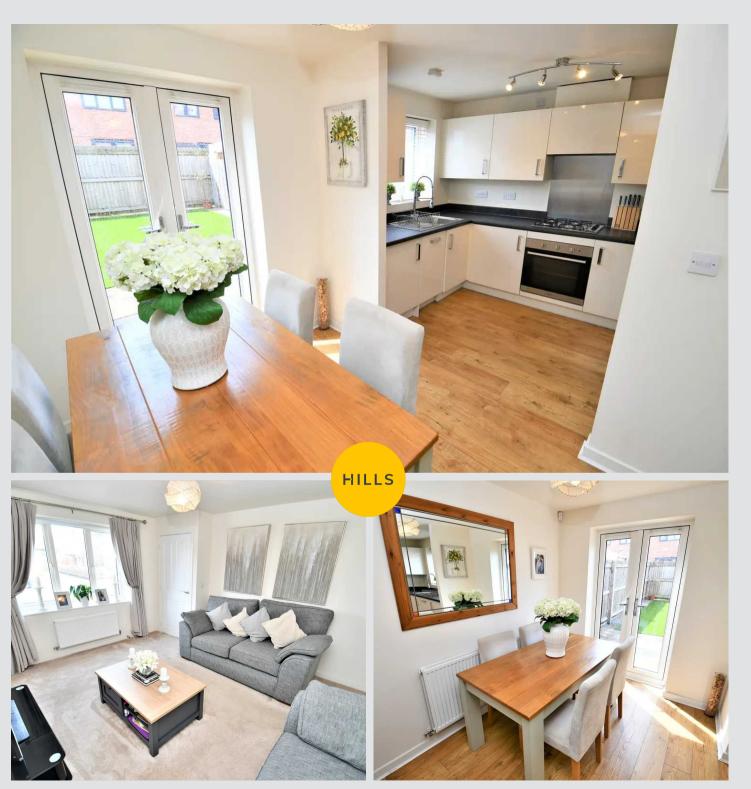

#### Lounge

13' 9" x 11' 6" (4.2m x 3.5m) Ceiling light point, double glazed window, wall mounted radiator and power points.

## **Dining Room**

9'10" x 6'11" (3m x 2.1m)

Ceiling light point, wall mounted radiator, power point, entrance way to kitchen and patio doors to the garden.

#### Kitchen

9'10" x 7' 3" (3m x 2.2m)

Fitted with a range of wall and base units with complementary work surfaces and integrated sink and drainer unit. Integral oven, hob and dishwasher with space for a fridge freezer. Ceiling light point, double glazed window and power points.