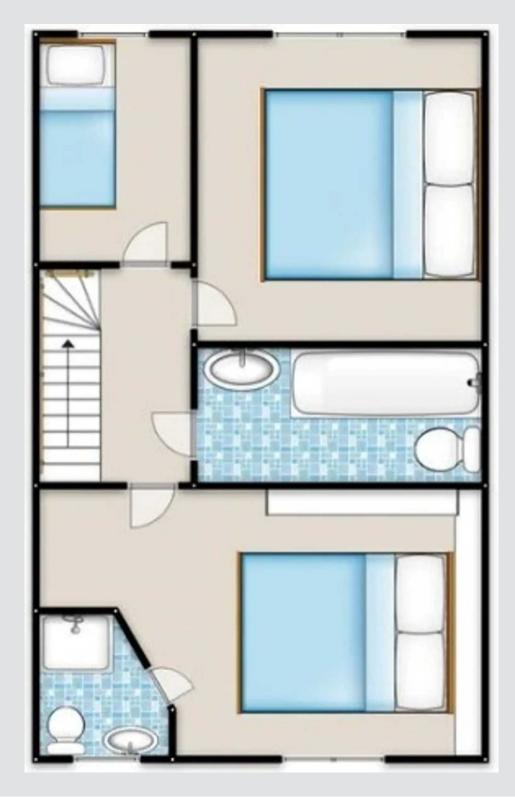

#### Hall

Ceiling light point and wall mounted radiator.

**Downstairs WC** 4' 11" x 2' 11" (1.5m x 0.9m) Ceiling light point, hand wash basin and WC.

#### Lounge

13' 9" x 11' 6" (4.2m x 3.5m) Ceiling light point, double glazed window, wall mounted radiator and power points.

## **Dining Room**

9'10" x 6'11" (3m x 2.1m)

Ceiling light point, wall mounted radiator, power point, entrance way to kitchen and patio doors to the garden.

#### Kitchen

9'10" x 7' 3" (3m x 2.2m)

Fitted with a range of wall and base units with complementary work surfaces and integrated sink and drainer unit. Integral oven, hob and dishwasher with space for a fridge freezer. Ceiling light point, double glazed window and power points.

#### **Bedroom One**

11' 6" x 10' 10" (3.5m x 3.3m) Ceiling light point, double glazed window, wall mounted radiator, power point and en-suite.

#### **En-Suite**

10' 6" x 8' 2" (3.2m x 2.5m)

Ceiling light point, double glazed window, heated towel rail, hand wash basin, WC and shower cubicle.

## **Bedroom Two**

10' 6" x 8' 2" (3.2m x 2.5m) Ceiling light point, double glazed window, wall mounted radiator and power point.

## **Bedroom Three**

7' 7" x 5' 11" (2.3m x 1.8m) Ceiling light point, double glazed window, wall mounted radiator and power point.

## Bathroom

8' 2" x 5' 3" (2.5m x 1.6m)

Fitted with a three piece suite including a hand wash basin, WC and bath with overhead shower. Ceiling light point and heated towel rail.