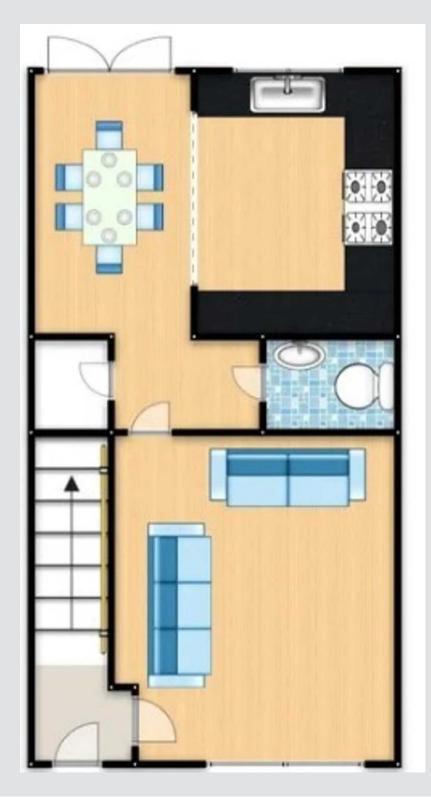

#### Hall

Ceiling light point and wall mounted radiator.

**Downstairs WC** 4' 11" x 2' 11" (1.5m x 0.9m) Ceiling light point, hand wash basin and WC.

#### Lounge

13' 9" x 11' 6" (4.2m x 3.5m) Ceiling light point, double glazed window, wall mounted radiator and power points.

## **Dining Room**

9'10" x 6'11" (3m x 2.1m)

Ceiling light point, wall mounted radiator, power point, entrance way to kitchen and patio doors to the garden.

#### Kitchen

9'10" x 7' 3" (3m x 2.2m)

Fitted with a range of wall and base units with complementary work surfaces and integrated sink and drainer unit. Integral oven, hob and dishwasher with space for a fridge freezer. Ceiling light point, double glazed window and power points.

#### **Bedroom One**

11' 6" x 10' 10" (3.5m x 3.3m) Ceiling light point, double glazed window, wall mounted radiator, power point and en-suite.

#### **En-Suite**

10' 6" x 8' 2" (3.2m x 2.5m)

Ceiling light point, double glazed window, heated towel rail, hand wash basin, WC and shower cubicle.

## **Bedroom Two**

10' 6" x 8' 2" (3.2m x 2.5m) Ceiling light point, double glazed window, wall mounted radiator and power point.

## **Bedroom Three**

7' 7" x 5' 11" (2.3m x 1.8m) Ceiling light point, double glazed window, wall mounted radiator and power point.

## Bathroom

8' 2" x 5' 3" (2.5m x 1.6m)

Fitted with a three piece suite including a hand wash basin, WC and bath with overhead shower. Ceiling light point and heated towel rail.