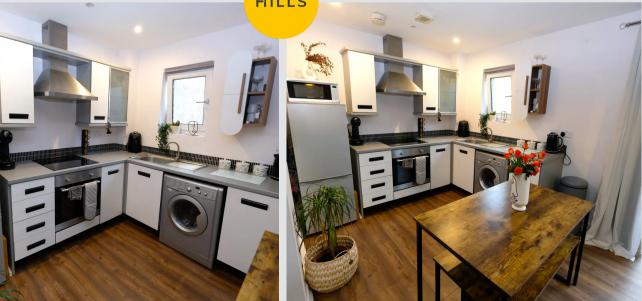

#### Kitchen

Dimensions: 2' 7" x 2' 6" (0.79m x 0.76m). Fitted with a range of wall and base units, complementary worktops and integral cooker, hob and extractor unit. Space for fridge freezer and washing machine as well as cei;ng spot lights and double glazed window.