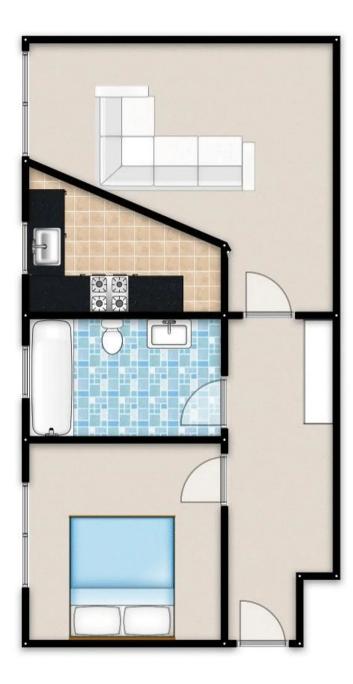

#### Hallway

Dimensions: 4' 3" x 1' 4" (1.29m x 0.41m). Two ceiling light points, laminate flooring, storage cupboard and under floor heating.

#### Lounge/Diner

Dimensions: 4' 1" x 3' 9" (1.24m x 1.14m). Ceiling light point, laminate flooring, under floor heating and sliding patio doors.

#### Kitchen

Dimensions: 2' 7" x 2' 6" (0.79m x 0.76m). Fitted with a range of wall and base units, complementary worktops and integral cooker, hob and extractor unit. Space for fridge freezer and washing machine as well as cei;ng spot lights and double glazed window.

#### Bedroom

Dimensions: 3' 5" x 2' 7" (1.04m x 0.79m). Ceiling light point, laminate flooring, double glazed window to the front and under floor heating.

#### Bathroom

Dimensions: 2' 4" x 1' 7" (0.71m x 0.48m). Fitted with a three piece suite including a hand wash basin, W.C and shower over bath tub. Lino floor, ceiling spot lights and double glazed window.