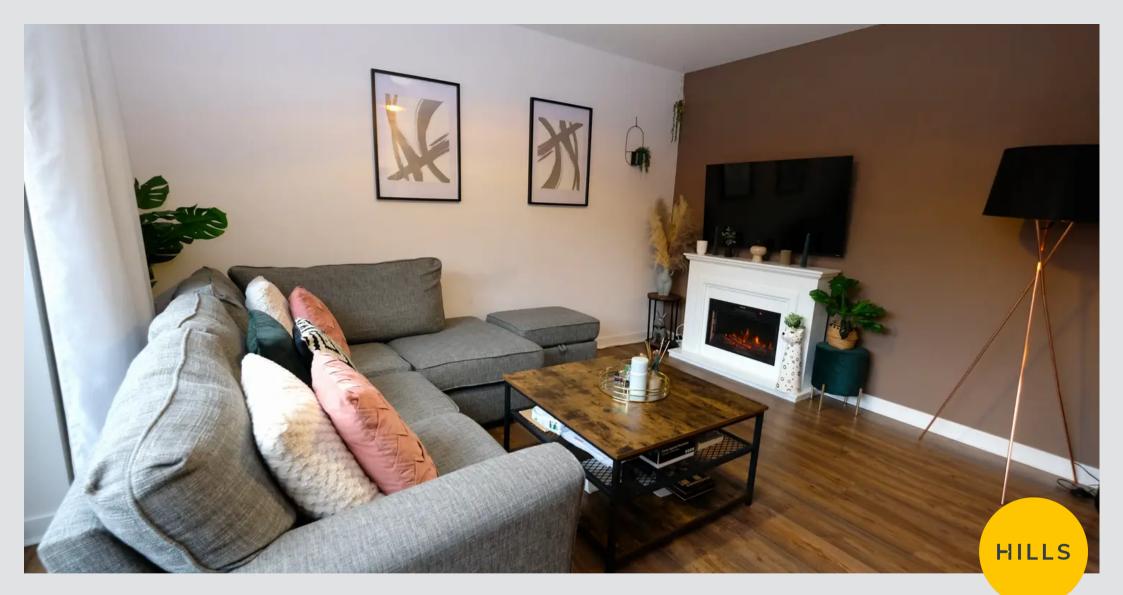

#### Lounge/Diner

Dimensions: 4' 1" x 3' 9" (1.24m x 1.14m). Ceiling light point, laminate flooring, under floor heating and sliding patio doors.