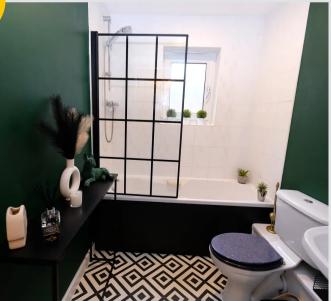

#### Bathroom

Dimensions: 2' 4" x 1' 7" (0.71m x 0.48m). Fitted with a three piece suite including a hand wash basin, W.C and shower over bath tub. Lino floor, ceiling spot lights and double glazed window.