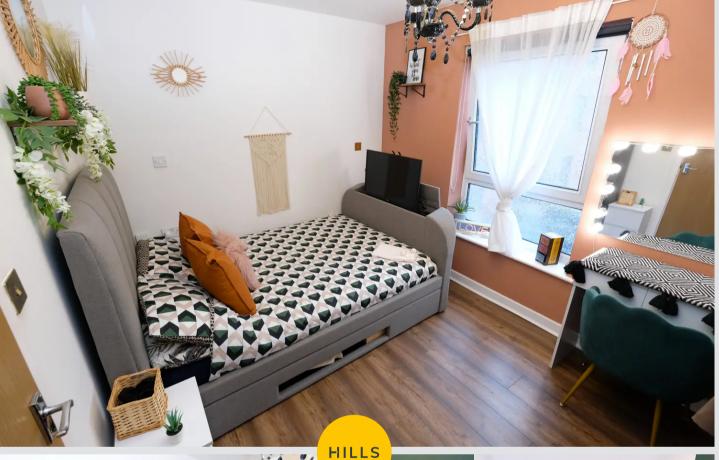

#### Bedroom

Dimensions: 3' 5" x 2' 7" (1.04m x 0.79m). Ceiling light point, laminate flooring, double glazed window to the front and under floor heating.