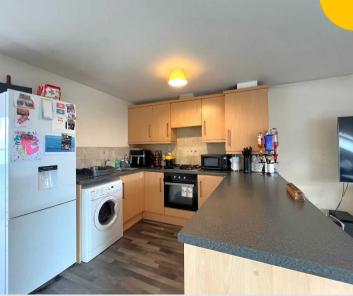

#### Kitchen

#### 8'9" x 7'7" (2.67m x 2.31m)

A contemporary kitchen featuring fitted units and stainless steel sink. Space for a washer, fridge freezer and cooker. Fitted with a ceiling light point, tiled walls and lino flooring. Boiler.