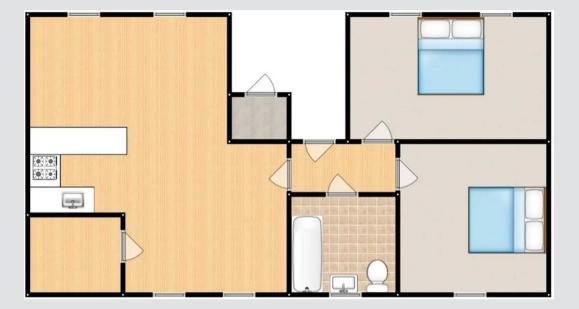

#### 26' 6" x 22' 1" (8.08m x 6.73m)

A spacious lounge compete with two ceiling light points, four Velux windows and four wall mounted radiators. Fitted with carpet flooring. Storage cupboard (7'4" x 5'8"). Loft access.

#### Bedroom One

#### 18' 0" x 13' 2" (5.49m x 4.01m)

Complete with a ceiling light point, two Velux windows and wall mounted radiator. Fitted with carpet flooring.

#### **Bedroom Two**

14' 2" x 13' 1" (4.32m x 3.99m)

Complete with a ceiling light point, Velux window and wall mounted radiator. Fitted with carpet flooring.

#### Bathroom