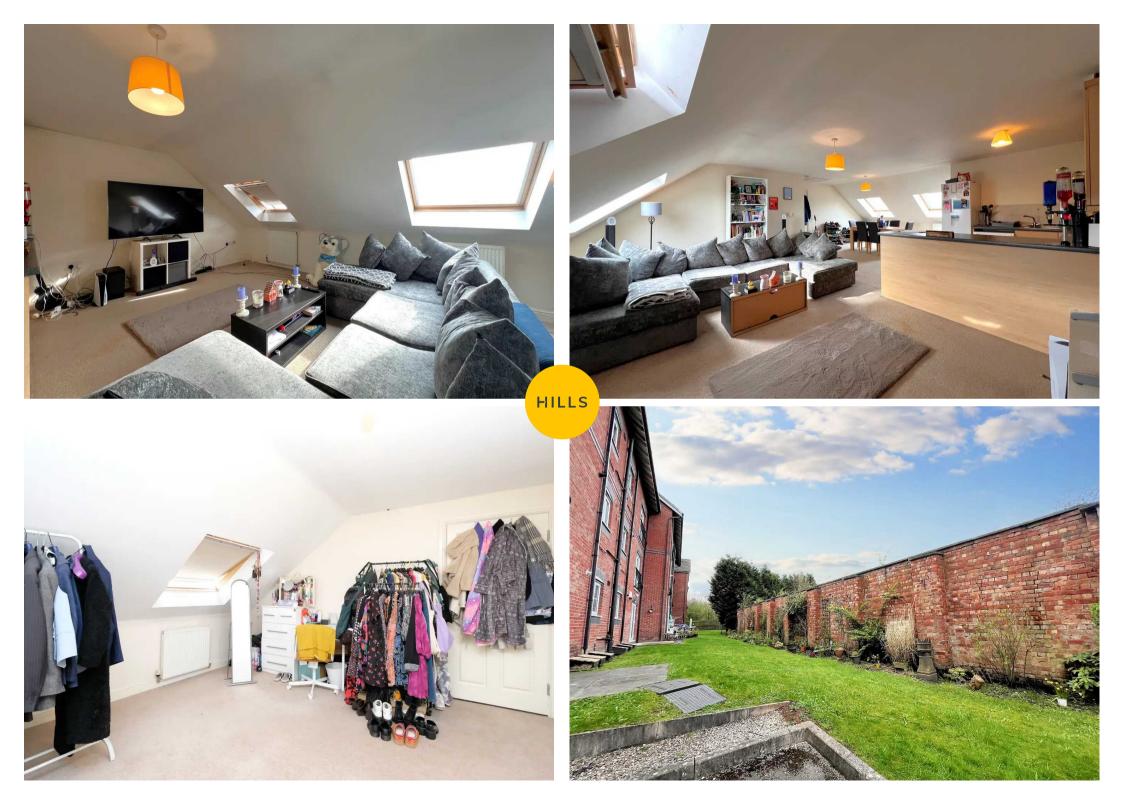

#### Lounge

#### 26' 6" x 22' 1" (8.08m x 6.73m)

A spacious lounge compete with two ceiling light points, four Velux windows and four wall mounted radiators. Fitted with carpet flooring. Storage cupboard (7'4" x 5'8"). Loft access.

#### External

Complete with communal gardens and parking space behind flats.