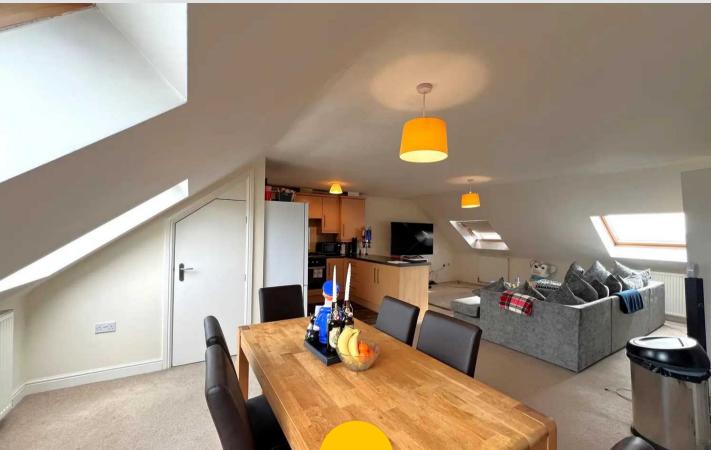

#### Lounge

#### 26' 6" x 22' 1" (8.08m x 6.73m)

A spacious lounge compete with two ceiling light points, four Velux windows and four wall mounted radiators. Fitted with carpet flooring. Storage cupboard (7'4" x 5'8"). Loft access.