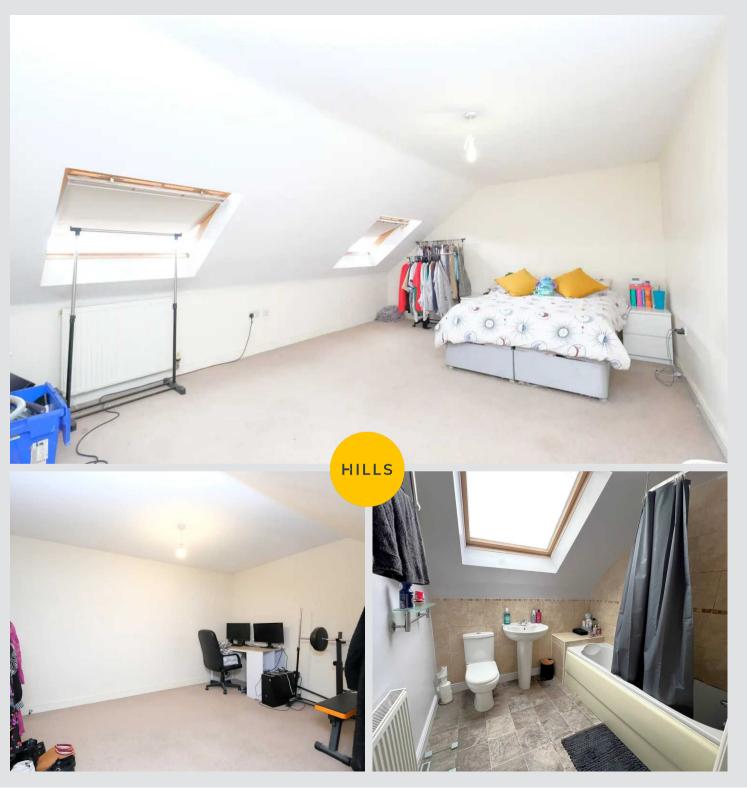

#### Bedroom One

#### 18' 0" x 13' 2" (5.49m x 4.01m)

Complete with a ceiling light point, two Velux windows and wall mounted radiator. Fitted with carpet flooring.

#### Bathroom

#### 6' 8" x 7' 5" (2.03m x 2.26m)

Featuring a three-piece suite including a bath with shower over, hand wash basin and W.C. Complete with a ceiling light point, Velux window and wall mounted radiator. Fitted with lino tiled flooring.