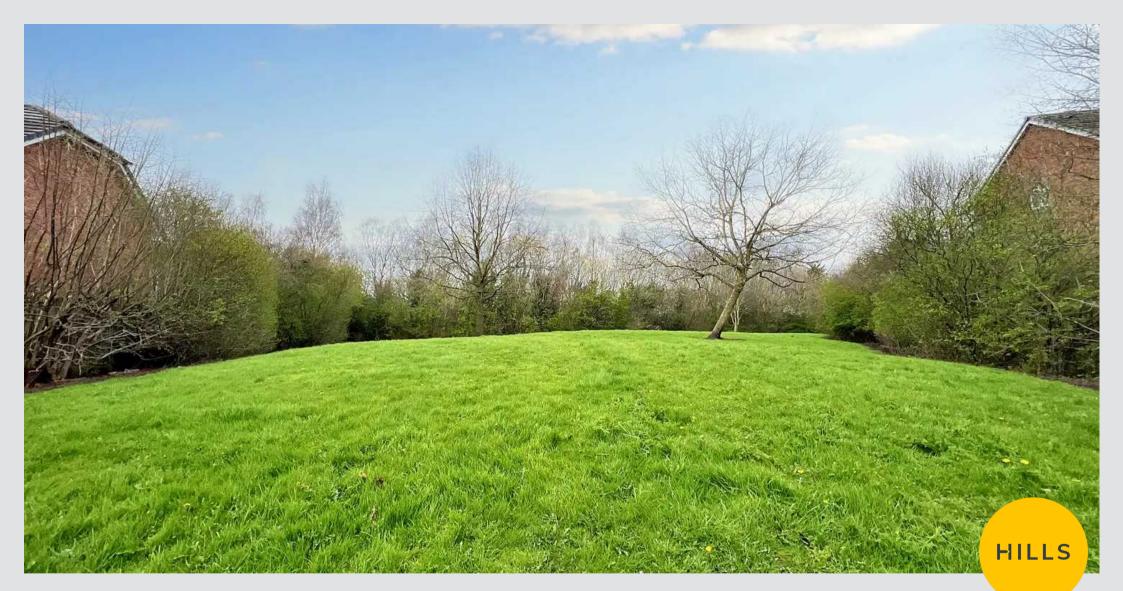

teel sink. Space for a washer, fridge freezer and cooker. Fitted with a ceiling light point, tiled walls and lino flooring. Boiler.

#### Bedroom One

#### 18' 0" x 13' 2" (5.49m x 4.01m)

Complete with a ceiling light point, two Velux windows and wall mounted radiator. Fitted with carpet flooring.

#### **Bedroom Two**

14' 2" x 13' 1" (4.32m x 3.99m)

Complete with a ceiling light point, Velux window and wall mounted radiator. Fitted with carpet flooring.

#### Bathroom

#### 6' 8" x 7' 5" (2.03m x 2.26m)

Featuring a three-piece suite including a bath with shower over, hand wash basin and W.C. Complete with a ceiling light point, Velux window and wall mounted radiator. Fitted with lino tiled flooring.

#### External

Complete with communal gardens and parking space behind flats.









# Hills | Salfords Estate Agent

Hills Residential, Sentinel House Albert Street - M30 OSS

0161 707 4900

sales@hills.agency

www.hills.agency/



THE PROPERTY MISDESCRIPTIONS ACT 1991 The Agent has not tested any apparatus, equipment, fixtures and fittings or services and so cannot verify that they are in working order or fit for the purpose. A Buyer is advised to obtain verification from their Solicitor or Surveyor. References to the Tenure of a Property are based on information supplied by the Seller. The Agent has not had sight of the title documents. A Buyer is advised to obtain verification from their Solicitor. You are advised to check the availability of this property before travelling any distance to view. Every effort and precaution has been made to ensure these particulars ar