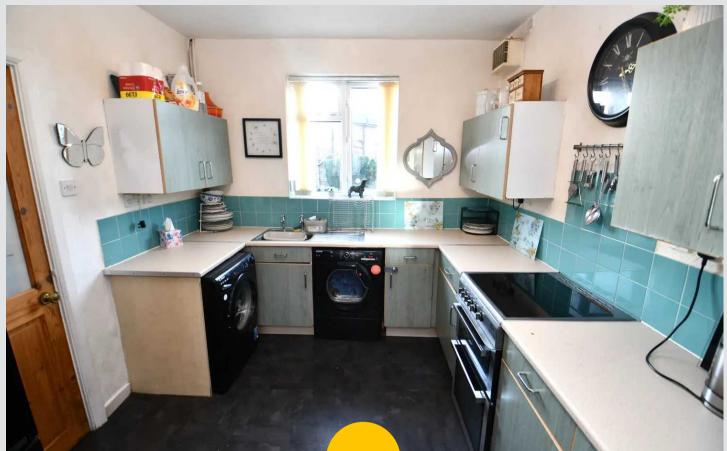

#### Kitchen

#### 16' 4" x 9' 1" (4.97m x 2.78m)

A bright kitchen featuring fitted units with space for a washer, dryer and freestanding oven. Complete with a ceiling light point, two double glazed windows and wall mounted radiator. Fitted with cushioned flooring.