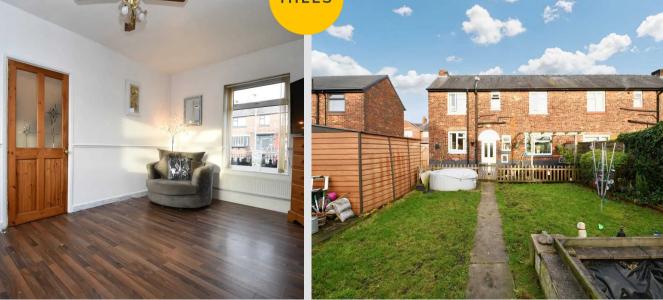

#### Lounge

16' 6" x 10' 5" (5.02m x 3.18m) A spacious lounge complete with a ceiling light point, two

double glazed windows and two wall mounted radiators. Fitted with laminate flooring.

### External

To the front of the property is a beautifully presented garden. To the rear is paving and laid-to-lawn grass.