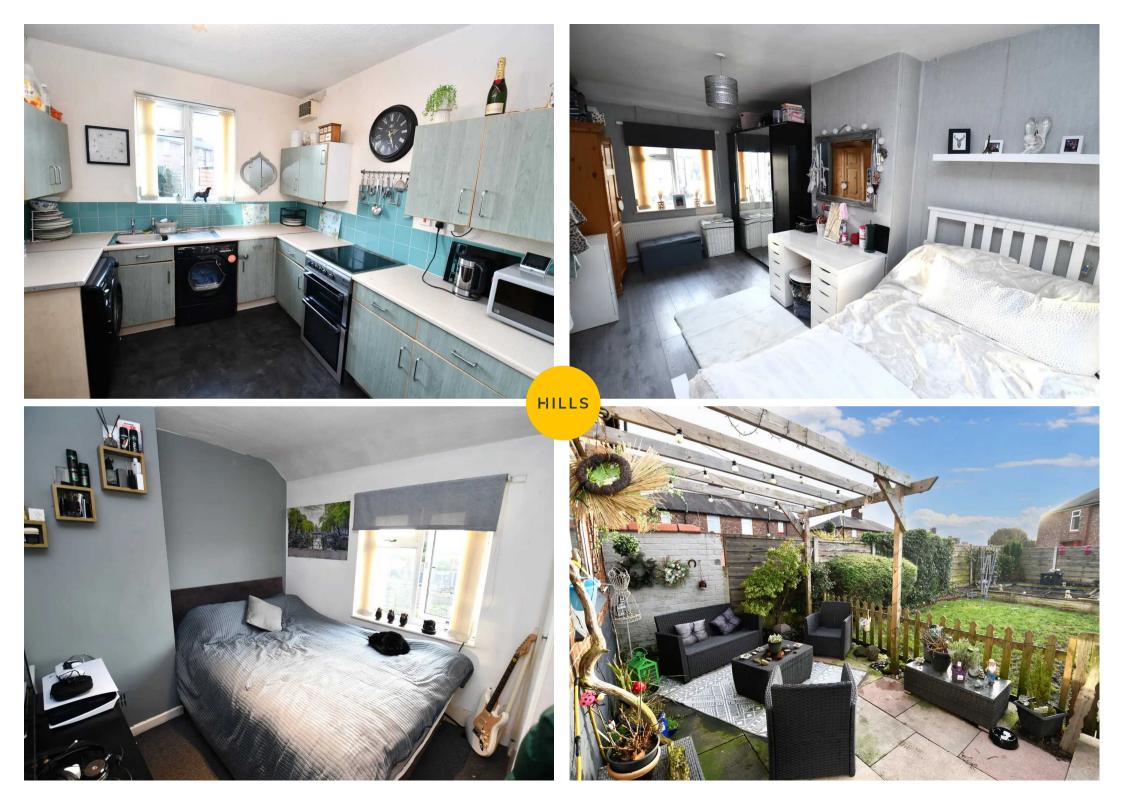

#### Kitchen

#### 16' 4" x 9' 1" (4.97m x 2.78m)

A bright kitchen featuring fitted units with space for a washer, dryer and freestanding oven. Complete with a ceiling light point, two double glazed windows and wall mounted radiator. Fitted with cushioned flooring.

#### **Bedroom One**

16' 6" x 9' 2" (5.02m x 2.79m) Complete with a ceiling light point, two double glazed windows and wall mounted radiator.

#### Bedroom Two

9' 5" x 9' 0" (2.87m x 2.75m) Complete with a ceiling light point, double glazed window and wall mounted radiator. Fitted with carpet flooring.

### External

To the front of the property is a beautifully presented garden. To the rear is paving and laid-to-lawn grass.