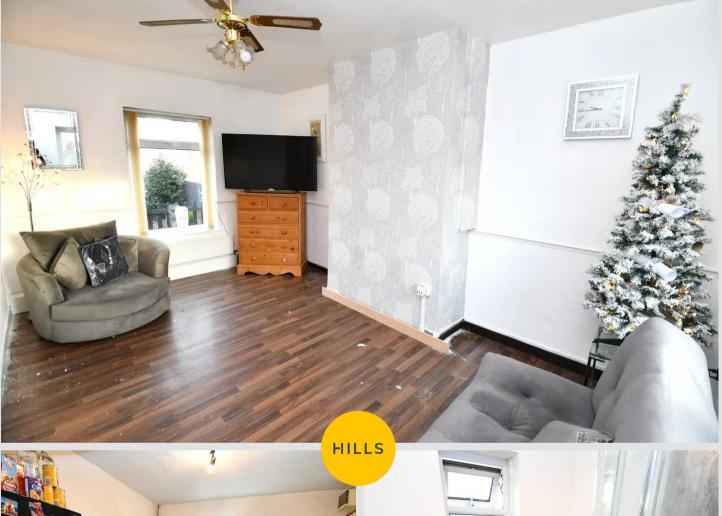

#### Lounge

16' 6" x 10' 5" (5.02m x 3.18m) A spacious lounge complete with a ceiling light point, two

double glazed windows and two wall mounted radiators. Fitted with laminate flooring.