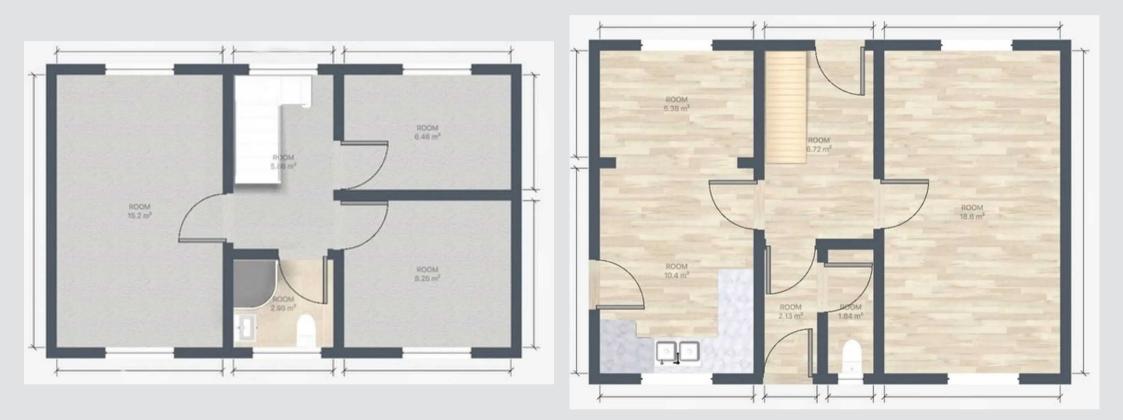

#### **Entrance Hallway**

Complete with a ceiling light point, wall mounted radiator and tiled cushioned flooring.

#### Lounge

16' 6" x 10' 5" (5.02m x 3.18m) A spacious lounge complete with a ceiling light point, two

double glazed windows and two wall mounted radiators. Fitted with laminate flooring.

#### Kitchen

#### 16' 4" x 9' 1" (4.97m x 2.78m)

A bright kitchen featuring fitted units with space for a washer, dryer and freestanding oven. Complete with a ceiling light point, two double glazed windows and wall mounted radiator. Fitted with cushioned flooring.

#### W.C

#### 4' 8" x 2' 5" (1.41m x 0.74m)

Complete with a ceiling light point, double glazed window and W.C. Fitted with cushioned flooring.

#### Landing

Complete with a ceiling light point and double glazed window.

#### **Bedroom One**

16' 6" x 9' 2" (5.02m x 2.79m) Complete with a ceiling light point, two double glazed windows and wall mounted radiator.

#### Bedroom Two

9' 5" x 9' 0" (2.87m x 2.75m) Complete with a ceiling light point, double glazed window and wall mounted radiator. Fitted with carpet flooring.

#### **Bedroom Three**

10' 8" x 9' 0" (3.24m x 2.75m) Complete with a ceiling light point, wall mounted radiator and carpet flooring.

### Bathroom

Complete with a shower cubicle, basin and W.C.