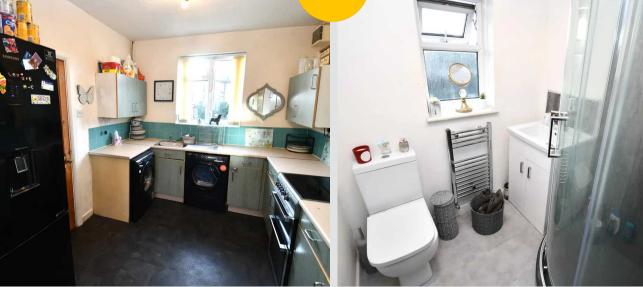

#### Kitchen

#### 16' 4" x 9' 1" (4.97m x 2.78m)

A bright kitchen featuring fitted units with space for a washer, dryer and freestanding oven. Complete with a ceiling light point, two double glazed windows and wall mounted radiator. Fitted with cushioned flooring.

### Bathroom

Complete with a shower cubicle, basin and W.C.