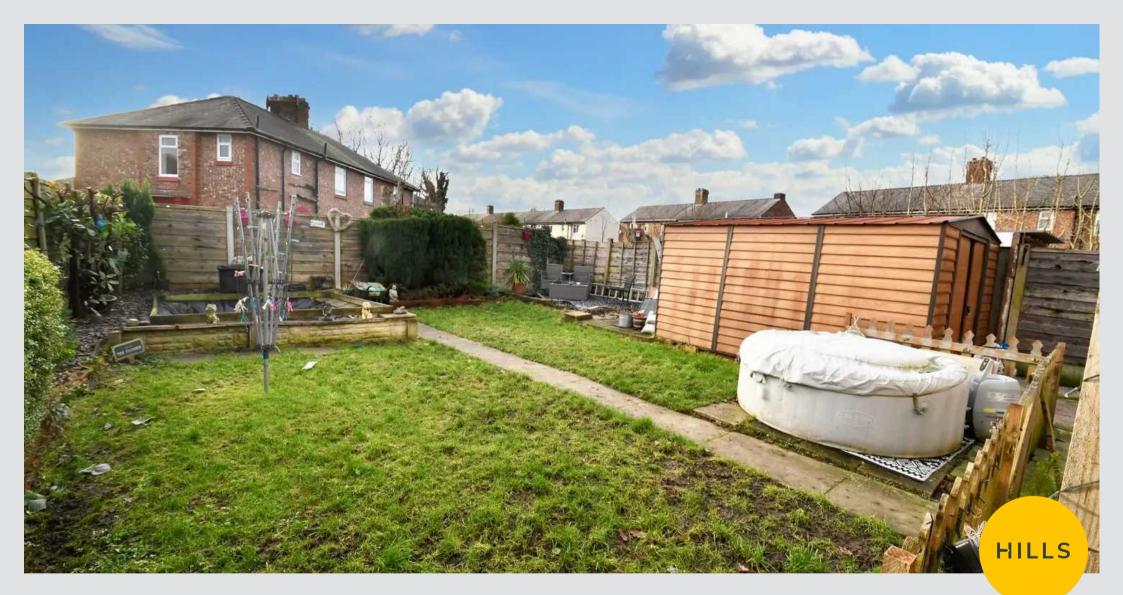

### External

To the front of the property is a beautifully presented garden. To the rear is paving and laid-to-lawn grass.