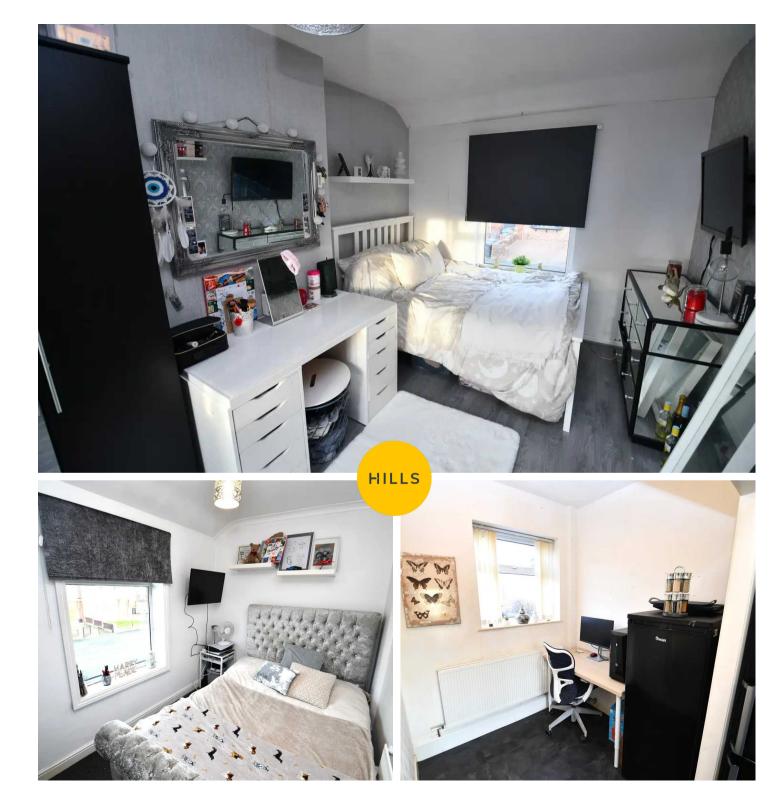

#### **Bedroom One**

16' 6" x 9' 2" (5.02m x 2.79m) Complete with a ceiling light point, two double glazed windows and wall mounted radiator.

#### Bedroom Two

9' 5" x 9' 0" (2.87m x 2.75m) Complete with a ceiling light point, double glazed window and wall mounted radiator. Fitted with carpet flooring.

#### **Bedroom Three**

10' 8" x 9' 0" (3.24m x 2.75m) Complete with a ceiling light point, wall mounted radiator and carpet flooring.