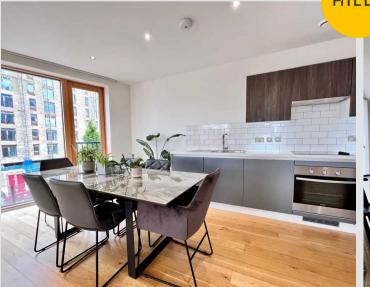

## Lounge/Kitchen/Diner

Dimensions: 25' 3" x 20' 4" (7.69m x 6.19m). Fitted with a range of wall and base units with complimentary roll top work surfaces and stainless steel sink and drainer unit. Integrated four ring electric hob and oven, integrated dish washer and fridge/freezer. Two double glazed windows to the front and two double glazed windows to the side. Ceiling spotlights, two wall-mounted radiators, tiled splash-backs and laminate flooring. Four Juliet balconies.