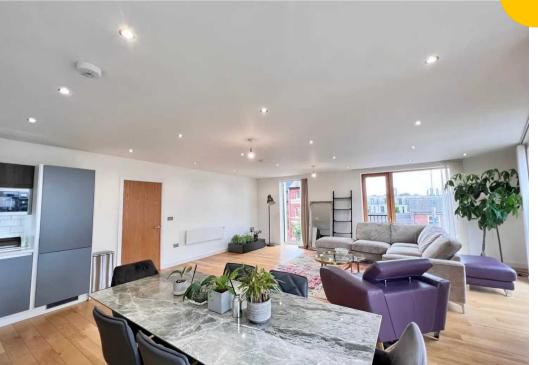

## Lounge/Kitchen/Diner

Dimensions: 25' 3" x 20' 4" (7.69m x 6.19m). Fitted with a range of wall and base units with complimentary roll top work surfaces and stainless steel sink and drainer unit. Integrated four ring electric hob and oven, integrated dish washer and fridge/freezer. Two double glazed windows to the front and two double glazed windows to the side. Ceiling spotlights, two wall-mounted radiators, tiled splash-backs and laminate flooring. Four Juliet balconies.