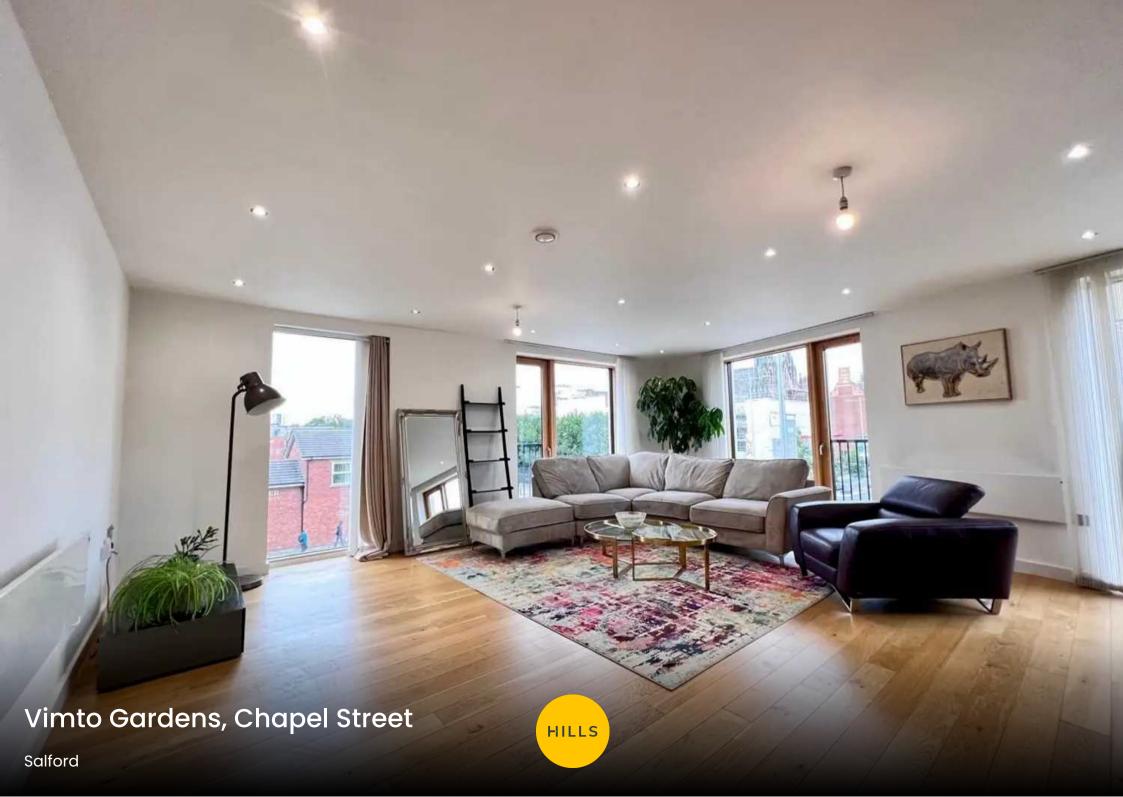

## Vimto Gardens

## Salford

Are you looking for a LARGE TWO BEDROOM

APARTMENT close to Manchester City Centre? This
property could be PERFECT for you! Featuring a large,
open plan living, dining and kitchen area, two
double bedrooms, and a contemporary, three-piece
bathroom.

## Lounge/Kitchen/Diner

Dimensions: 25' 3" x 20' 4" (7.69m x 6.19m). Fitted with a range of wall and base units with complimentary roll top work surfaces and stainless steel sink and drainer unit. Integrated four ring electric hob and oven, integrated dish washer and fridge/freezer. Two double glazed windows to the front and two double glazed windows to the side. Ceiling spotlights, two wall-mounted radiators, tiled splash-backs and laminate flooring. Four Juliet balconies.