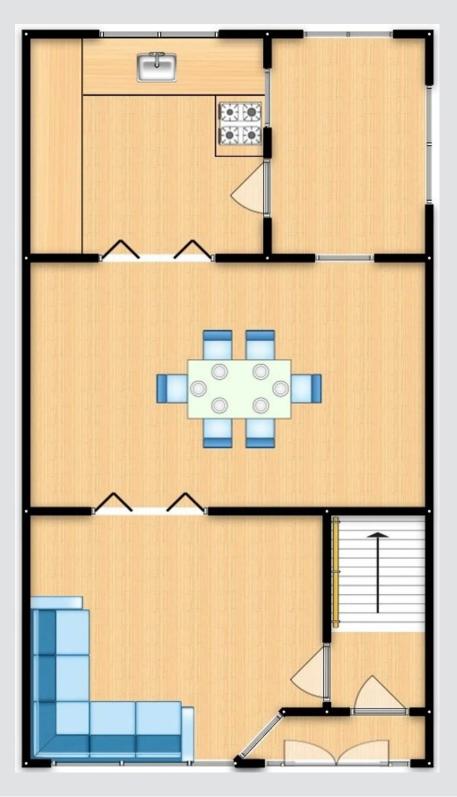

#### Lounge

12' 10" x 12' 7" (3.90m x 3.83m) Complete with a ceiling light point, double glazed bay window and wall mounted radiator. Fitted with carpet flooring.

#### **Dining Room**

15' 11" x 9' 11" (4.86m x 3.02m)

Complete with a ceiling light point, double glazed bay window and wall mounted radiator. Fitted with carpet flooring.

### Kitchen

9' 8" x 9' 1" (2.94m x 2.76m)

Featuring complementary fitted units with integral hob, double oven and microwave. Space for a washing machine and dishwasher. Complete with ceiling spotlights, two double glazed windows and wall mounted radiator. Fitted with vinyl flooring.