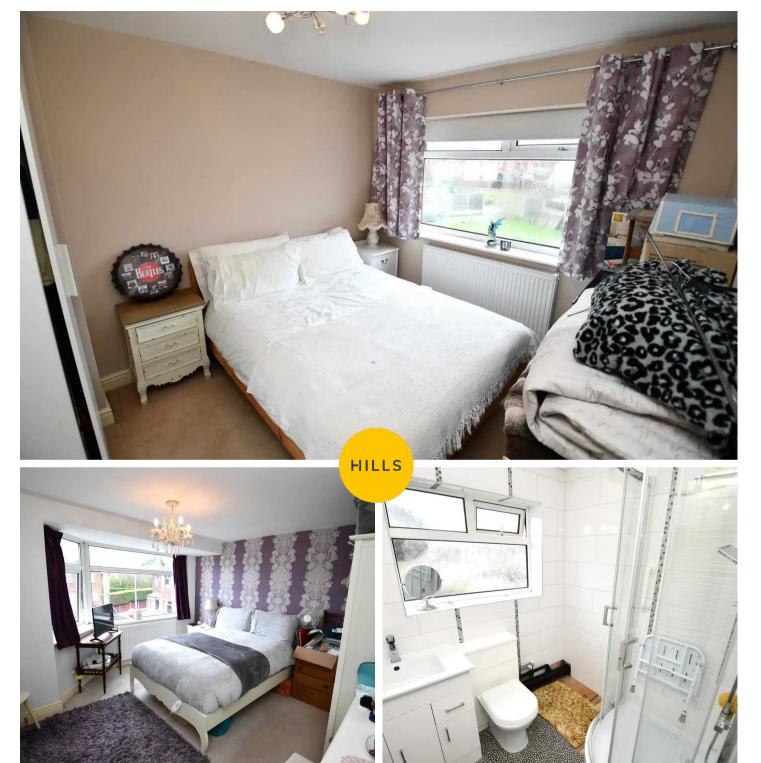

#### Bedroom One

12' 8" x 9' 5" (3.87m x 2.88m)

Complete with a ceiling light point, double glazed bay window and wall mounted radiator. Fitted with carpet flooring.

#### Bedroom Two

10' 7" x 9' 0" (3.22m x 2.75m)

Complete with a ceiling light point, double glazed window and wall mounted radiator. Fitted with carpet flooring.

# Shower Room

# 6' 6" x 5' 9" (1.99m x 1.75m)

Featuring a corner shower, hand wash basin and W.C. Complete with ceiling spotlights, double glazed window, tiled walls and vinyl flooring.