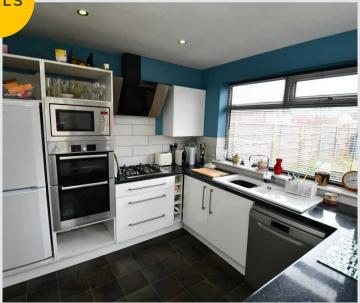

### Kitchen

9' 8" x 9' 1" (2.94m x 2.76m)

Featuring complementary fitted units with integral hob, double oven and microwave. Space for a washing machine and dishwasher. Complete with ceiling spotlights, two double glazed windows and wall mounted radiator. Fitted with vinyl flooring.