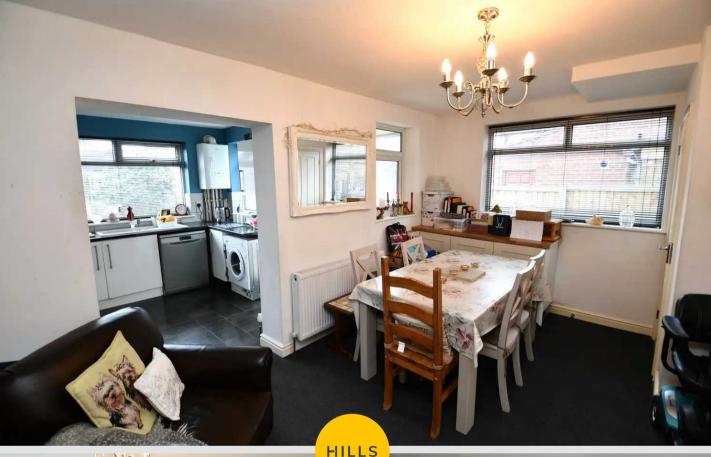

#### **Dining Room**

15' 11" x 9' 11" (4.86m x 3.02m)

Complete with a ceiling light point, double glazed bay window and wall mounted radiator. Fitted with carpet flooring.

### Kitchen

9' 8" x 9' 1" (2.94m x 2.76m)

Featuring complementary fitted units with integral hob, double oven and microwave. Space for a washing machine and dishwasher. Complete with ceiling spotlights, two double glazed windows and wall mounted radiator. Fitted with vinyl flooring.