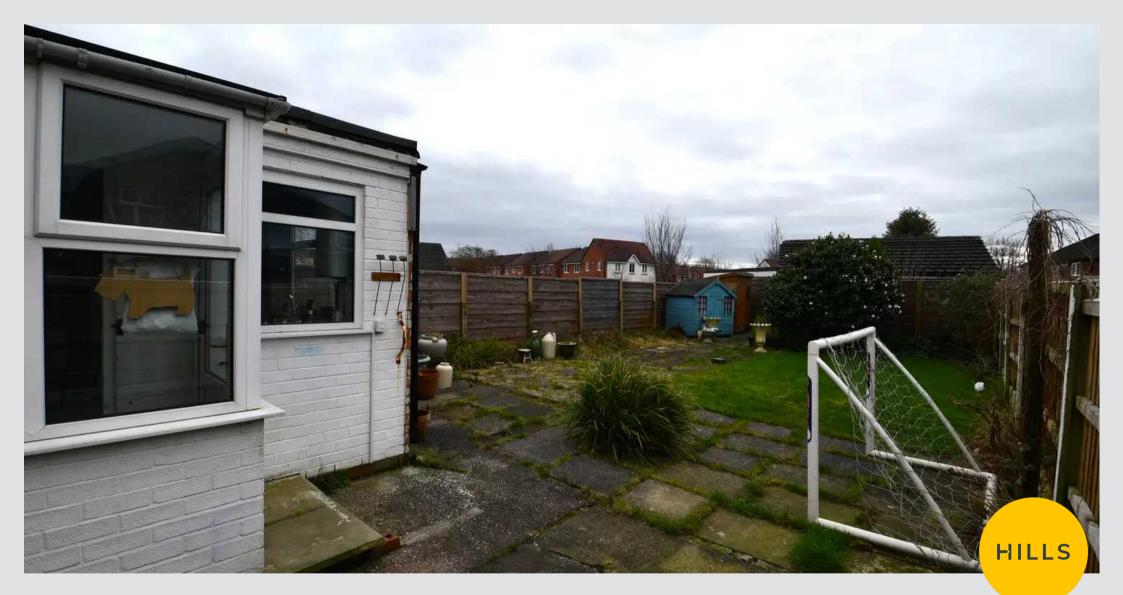

# External

To the front of the property is a driveway providing offroad parking. Garden space. To the rear of the property is a generous mature garden with laid-to-lawn grass and paving.