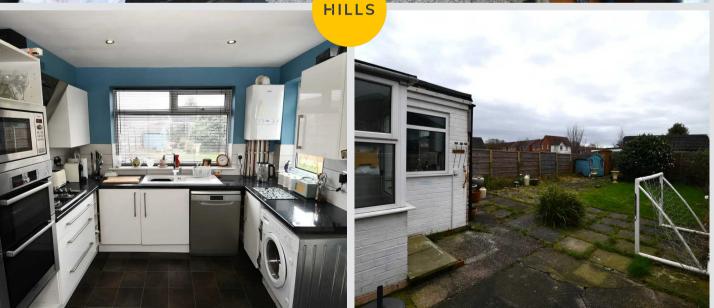

### Kitchen

9' 8" x 9' 1" (2.94m x 2.76m)

Featuring complementary fitted units with integral hob, double oven and microwave. Space for a washing machine and dishwasher. Complete with ceiling spotlights, two double glazed windows and wall mounted radiator. Fitted with vinyl flooring.

# External

To the front of the property is a driveway providing offroad parking. Garden space. To the rear of the property is a generous mature garden with laid-to-lawn grass and paving.