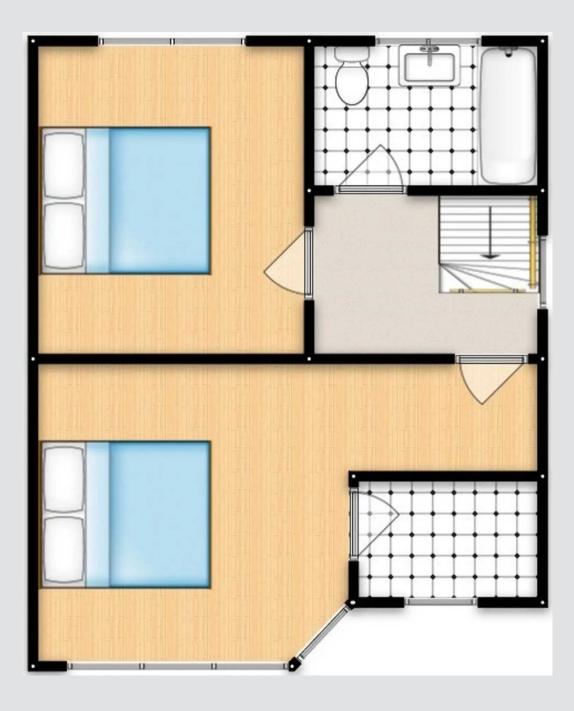

#### Bedroom One

12' 8" x 9' 5" (3.87m x 2.88m)

Complete with a ceiling light point, double glazed bay window and wall mounted radiator. Fitted with carpet flooring.

#### Bedroom Two

10' 7" x 9' 0" (3.22m x 2.75m)

Complete with a ceiling light point, double glazed window and wall mounted radiator. Fitted with carpet flooring.

# Shower Room

# 6' 6" x 5' 9" (1.99m x 1.75m)

Featuring a corner shower, hand wash basin and W.C. Complete with ceiling spotlights, double glazed window, tiled walls and vinyl flooring.