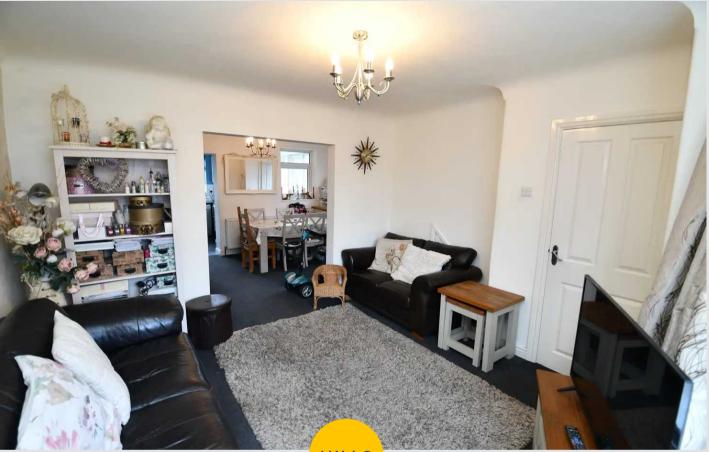

#### Lounge

12' 10" x 12' 7" (3.90m x 3.83m) Complete with a ceiling light point, double glazed bay window and wall mounted radiator. Fitted with carpet flooring.

#### **Dining Room**

15' 11" x 9' 11" (4.86m x 3.02m)

Complete with a ceiling light point, double glazed bay window and wall mounted radiator. Fitted with carpet flooring.