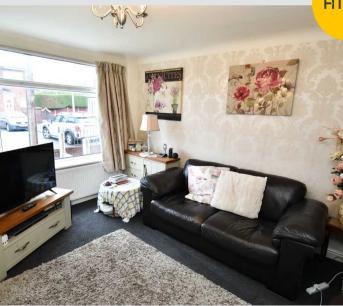

#### Lounge

12' 10" x 12' 7" (3.90m x 3.83m) Complete with a ceiling light point, double glazed bay window and wall mounted radiator. Fitted with carpet flooring.