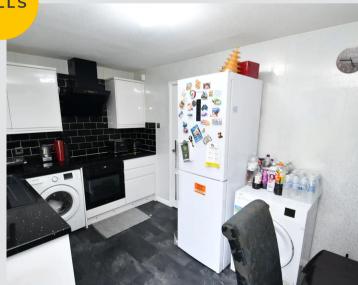

## Kitchen Diner

13' 8" x 8' 1" (4.17m x 2.46m)

Fitted with a range of wall and base units with complimentary roll top work surfaces and integrated stainless steel sink and drainer unit. Four ring electric hob and plumbing for washing machine. Double glazed window to the rear, double glazed sliding doors to the rear, ceiling light point, part tiled walls and lino flooring.