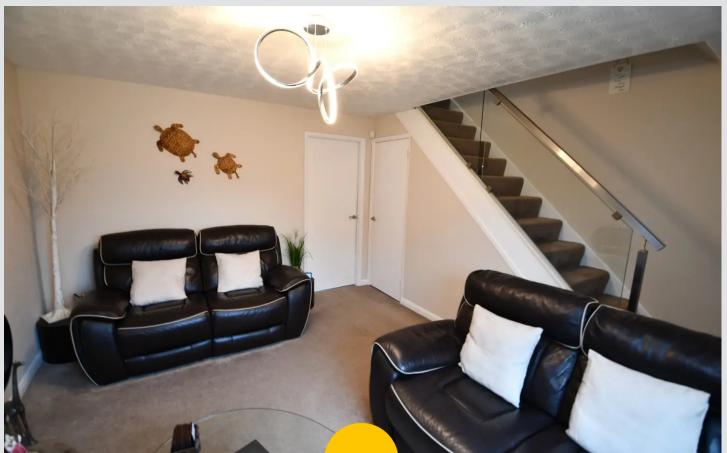

## Lounge

13' 9" x 13' 4" (4.18m x 4.06m)

Ceiling light point, double-glazed window, glass balustrade and a wall-mounted radiator