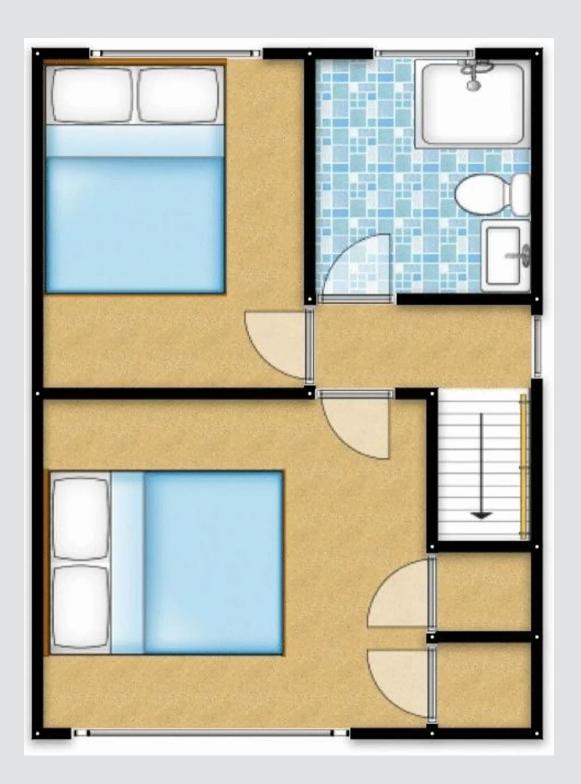

## Porch

Ceiling light point and a double-glazed window

## Lounge

13' 9" x 13' 4" (4.18m x 4.06m)

Ceiling light point, double-glazed window, glass balustrade and a wall-mounted radiator

## Kitchen Diner

13' 8" x 8' 1" (4.17m x 2.46m)

Fitted with a range of wall and base units with complimentary roll top work surfaces and integrated stainless steel sink and drainer unit. Four ring electric hob and plumbing for washing machine. Double glazed window to the rear, double glazed sliding doors to the rear, ceiling light point, part tiled walls and lino flooring.

## First Floor Landing

Double glazed window to the side, ceiling light point and carpeted floors.

#### **Bedroom One**

11' 9" x 10' 5" (3.58m x 3.17m)

Ceiling light point, double-glazed window and a wall-mounted radiator

#### **Bedroom Two**

9' 9" x 8' 0" (2.96m x 2.44m)

ceiling light point, double-glazed window and a wall-mounted radiator

#### **Shower Room**

6' 6" x 5' 6" (1.97m x 1.67m)

Fitted with a three-piece piece suite including a hand wash basin, WC and shower. A ceiling light point, double glazed window and a wall-mounted radiator. Tiled walls and floor