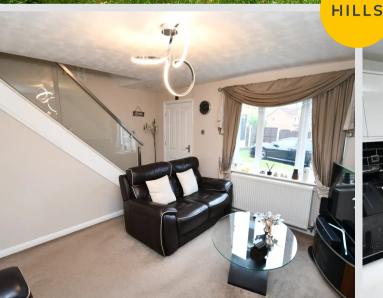

## Lounge

13' 9" x 13' 4" (4.18m x 4.06m)

Ceiling light point, double-glazed window, glass balustrade and a wall-mounted radiator