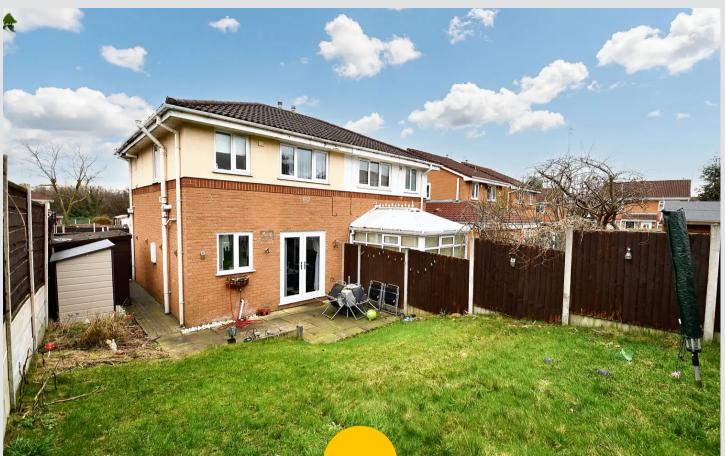

## Externally

A generous plot with a driveway for off-road parking to the front, along with laid-to-lawn grass, and a laid-tolawn garden to the rear with a paved seating area.