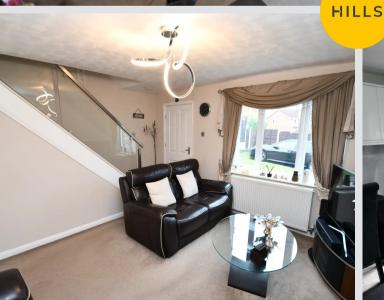

## Lounge

13' 9" x 13' 4" (4.18m x 4.06m)

Ceiling light point, double-glazed window, glass balustrade and a wall-mounted radiator