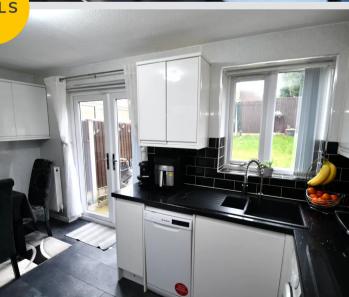

## Kitchen Diner

13' 8" x 8' 1" (4.17m x 2.46m)

Fitted with a range of wall and base units with complimentary roll top work surfaces and integrated stainless steel sink and drainer unit. Four ring electric hob and plumbing for washing machine. Double glazed window to the rear, double glazed sliding doors to the rear, ceiling light point, part tiled walls and lino flooring.