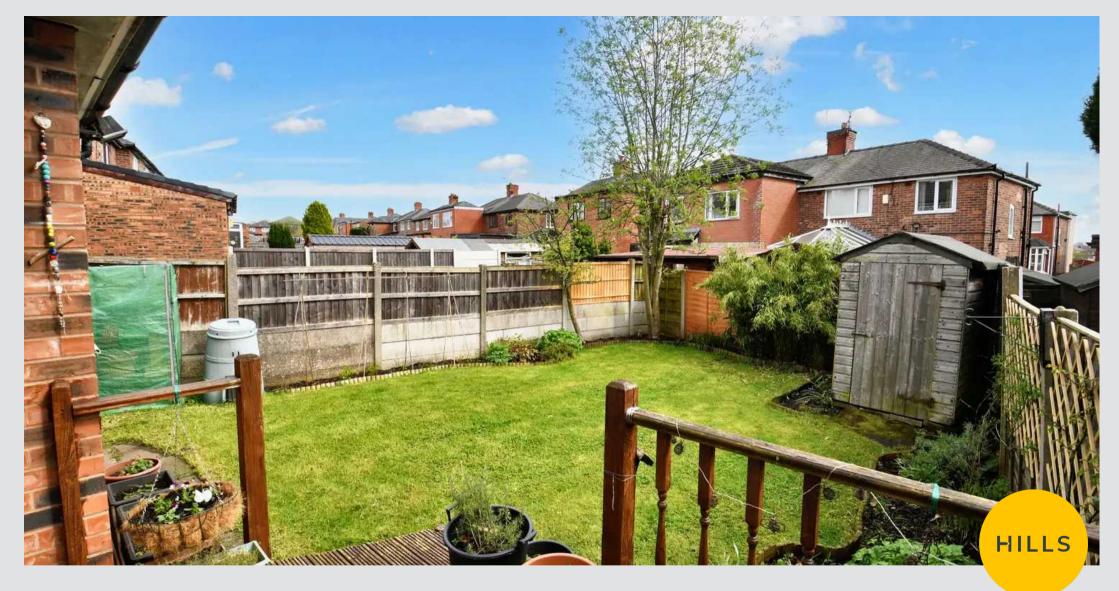

# External

To the rear of the property is a garden with lawn with shrub border and decking.