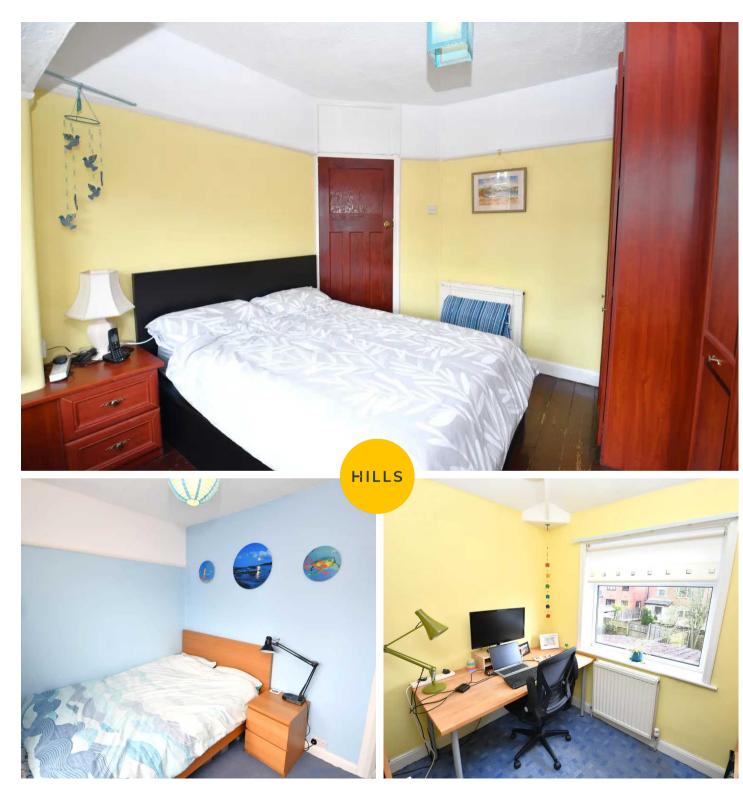

#### **Bedroom One**

11' 0" x 9' 4" (3.35m x 2.85m)

Complete with a ceiling light point, double glazed bay window and wall mounted radiator. Fitted with wooden flooring.

#### **Bedroom Two**

11' 0" x 8' 0" (3.36m x 2.45m)

Complete with a ceiling light point, double glazed window and wall mounted radiator. Fitted with carpet flooring.

# **Bedroom Three**

7' 10" x 7' 7" (2.38m x 2.32m)

Complete with a ceiling light point, double glazed window and wall mounted radiator. Fitted with carpet flooring.