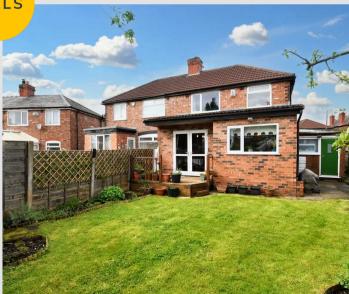

# External

To the rear of the property is a garden with lawn with shrub border and decking.