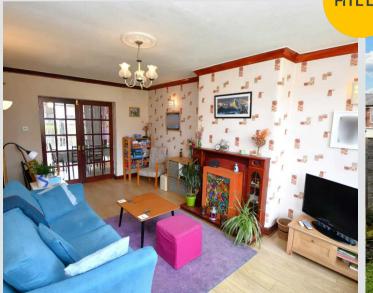

# Lounge

17' 7" x 11' 0" (5.35m x 3.36m)

Complete with a ceiling light point, double glazed window and wall mounted radiator. Fitted with laminate flooring.