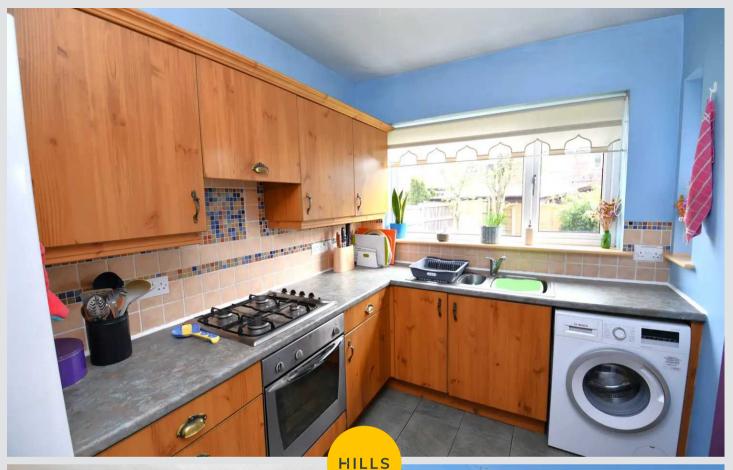

#### Kitchen

10' 1" x 7' 6" (3.07m x 2.28m)

Featuring complementary fitted units with integral hob and oven. Space for a washer and fridge freezer. Complete with a ceiling light point and double glazed window.