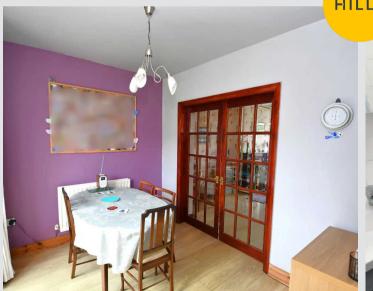

#### **Dining Room**

10' 0" x 7' 9" (3.06m x 2.37m)

Complete with a ceiling light point, wall mounted radiator and patio doors. Fitted with laminate flooring.