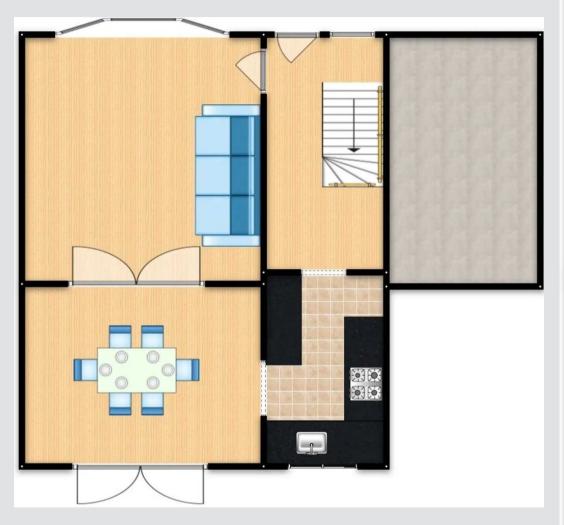

#### **Entrance Hallway**

Complete with a ceiling light point, double glazed window and wall mounted radiator. Fitted with laminate flooring.

# Lounge

17' 7" x 11' 0" (5.35m x 3.36m)

Complete with a ceiling light point, double glazed window and wall mounted radiator. Fitted with laminate flooring.

#### Kitchen

10' 1" x 7' 6" (3.07m x 2.28m)

Featuring complementary fitted units with integral hob and oven. Space for a washer and fridge freezer. Complete with a ceiling light point and double glazed window.

#### **Utility Space**

Complete with a ceiling light point, wall mounted radiator and cushioned flooring.

#### **Dining Room**

10' 0" x 7' 9" (3.06m x 2.37m)

Complete with a ceiling light point, wall mounted radiator and patio doors. Fitted with laminate flooring.