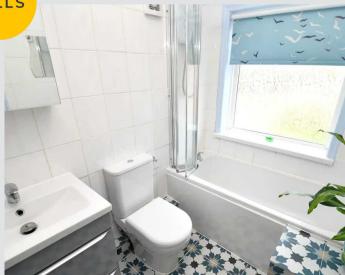

#### Bathroom

7' 7" x 5' 10" (2.30m x 1.77m)

Featuring a three-piece suite including bath with shower over, hand wash basin and W.C. Complete with a ceiling light point, double glazed window, tiled walls and flooring.