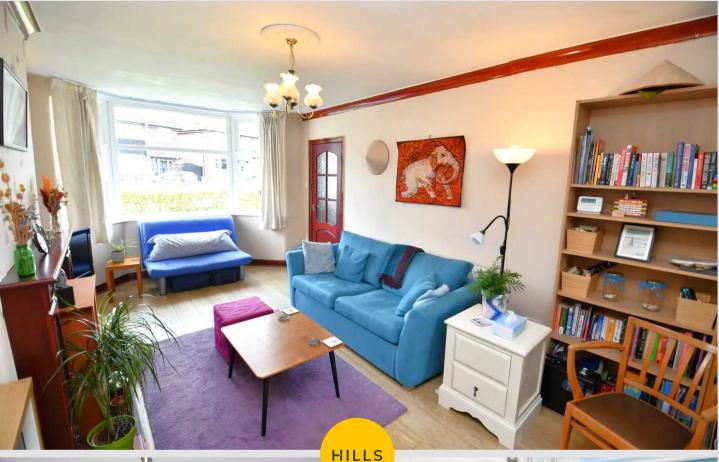

# Lounge

17' 7" x 11' 0" (5.35m x 3.36m)

Complete with a ceiling light point, double glazed window and wall mounted radiator. Fitted with laminate flooring.