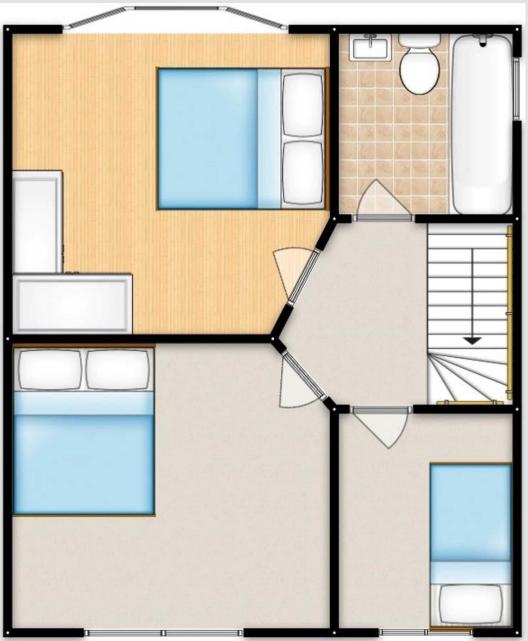

#### Landing

Complete with a ceiling light point and carpet flooring.

#### **Bedroom One**

11' 0" x 9' 4" (3.35m x 2.85m)

Complete with a ceiling light point, double glazed bay window and wall mounted radiator. Fitted with wooden flooring.

#### **Bedroom Two**

11' 0" x 8' 0" (3.36m x 2.45m)

Complete with a ceiling light point, double glazed window and wall mounted radiator. Fitted with carpet flooring.

# **Bedroom Three**

7' 10" x 7' 7" (2.38m x 2.32m)

Complete with a ceiling light point, double glazed window and wall mounted radiator. Fitted with carpet flooring.

#### Bathroom

7' 7" x 5' 10" (2.30m x 1.77m)

Featuring a three-piece suite including bath with shower over, hand wash basin and W.C. Complete with a ceiling light point, double glazed window, tiled walls and flooring.