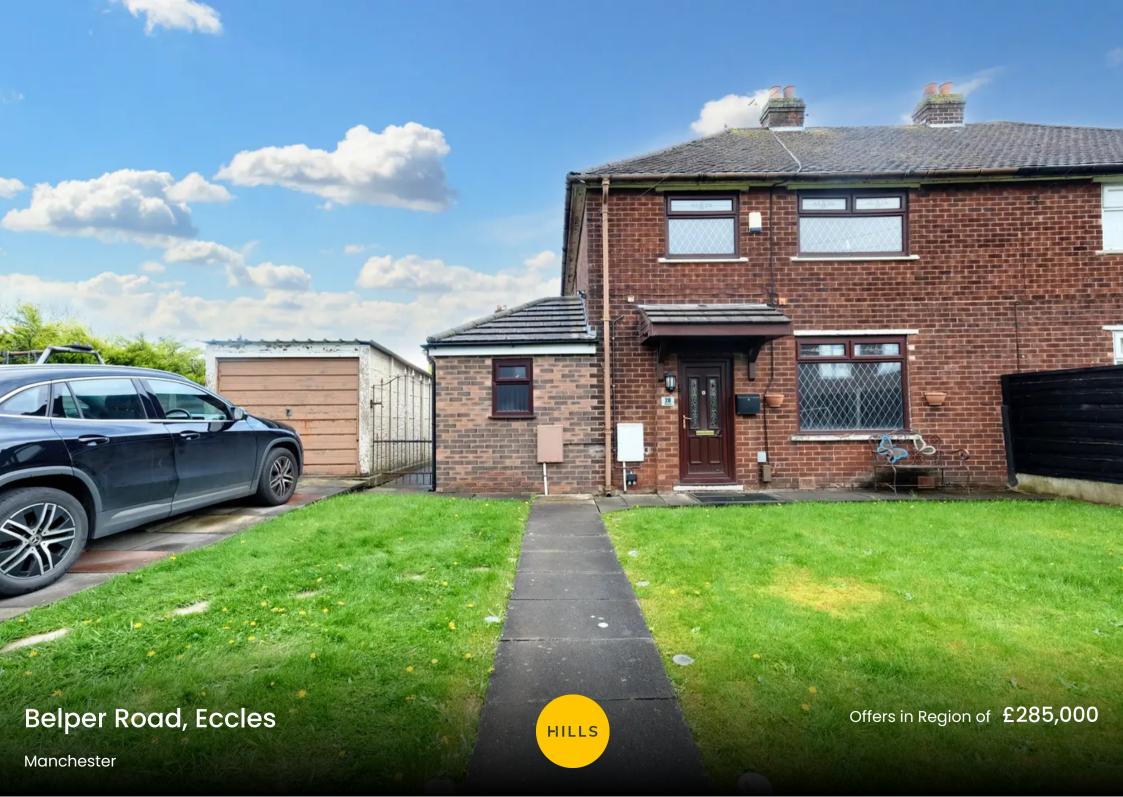

# **Belper Road**

# Eccles, Manchester

Stunning three bed semi-detached house in sought-after Peel Green area. Extended family home with modern open plan kitchen/living/dining space, luxury wet room, and well-maintained gardens. Convenient location with easy access to amenities and transport links. Perfect blend of charm and practicality.

Council Tax band: A

Tenure: Freehold

- Extended Family Home Situated in the Popular Peel Green Area
- Spacious, Yet Cosy lounge
- Impressive 28ft Open Plan, Kitchen/Living & Dining Space
- Three Generous Double Bedrooms
- Stunning Wet Room to First Floor & Three Piece Bathroom Suite to Ground Floor
- Occupying a Large Corner Plot with well Maintained Front, Side Lawned Gardens & Stoned Rear Garden
- Gated Off Road Parking & Detached Garage
- Excellently Located with Walking Distance to Amenities & Public Transport Links and Well Served by Local Motorway Links

#### External

To the front of the property is gated off road parking and detached garage with lawn. To the rear of the property is a low maintenance stoned garden.