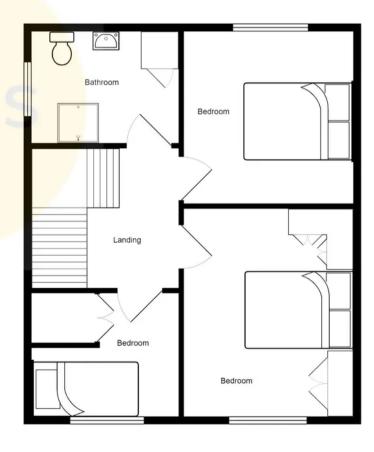

## Landing

Complete with a double glazed window and carpet flooring. Loft access.

#### **Bedroom One**

12' 4" x 11' 9" (3.76m x 3.58m)

Featuring fitted wardrobes. Complete with a ceiling light point, double glazed window and wall mounted radiator. Fitted with carpet flooring.

#### **Bedroom Two**

11' 9" x 9' 2" (3.58m x 2.79m)

Complete with a ceiling light point, double glazed window and wall mounted radiator. Fitted with carpet flooring.

#### **Bedroom Three**

9' 2" x 7' 7" (2.79m x 2.31m)

Featuring a storage cupboard. Complete with a ceiling light point, double glazed window and wall mounted radiator. Fitted with carpet flooring.

## **Shower Room**

8' 1" x 6' 5" (2.46m x 1.96m)

Featuring a shower, hand wash basin and W.C. Complete with ceiling spotlights, double glazed window and heated towel rail. Fitted with tiled walls and flooring. Boiler under 10 years old.