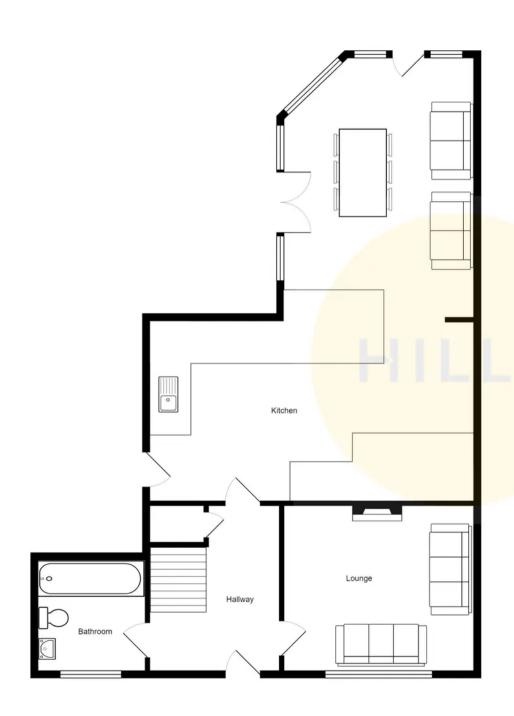

## **Entrance Halllway**

A welcoming entrance hallway entered via uPVC front door. Complete with ceiling spotlights, understairs storage and wall mounted radiator. Fitted with tiled flooring.

# Lounge

13' 3" x 11' 1" (4.04m x 3.38m)

Featuring an electric fire. Complete with a ceiling light point, double glazed window and wall mounted radiator. Fitted with carpet flooring.

# **Reception Room Two**

18' 8" x 14' 5" (5.69m x 4.39m)

Complete with ceiling spotlights, four double glazed windows and wall mounted radiator. Fitted with a uPVC door, French doors and tiled flooring.

#### Kitchen

20' 2" x 9' 9" (6.15m x 2.97m)

Featuring modern wall and base units with composite sink, gas hob, electric oven and grill. Integral washer and wine rack. Complete with ceiling spotlights, part tiled walls and tiled flooring.

#### External

To the front of the property is gated off road parking and detached garage with lawn. To the rear of the property is a low maintenance stoned garden.