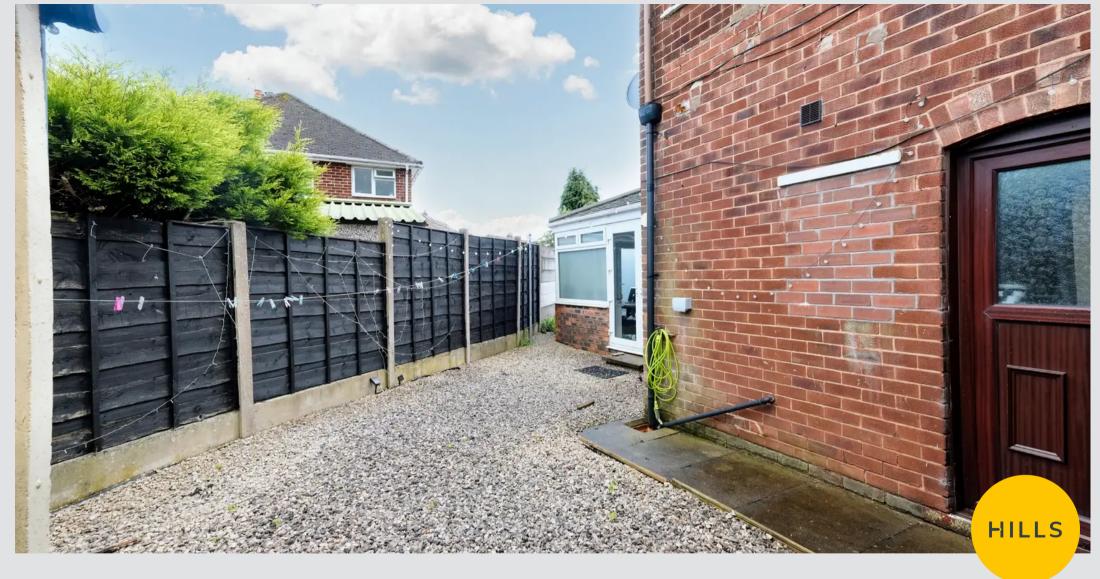

#### External

To the front of the property is gated off road parking and detached garage with lawn. To the rear of the property is a low maintenance stoned garden.