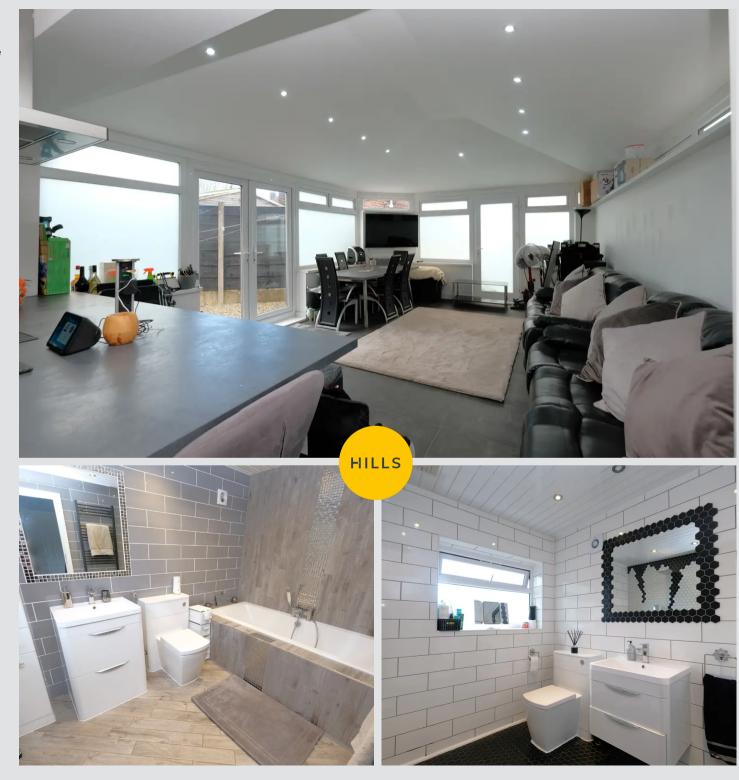

# **Reception Room Two**

18' 8" x 14' 5" (5.69m x 4.39m)

Complete with ceiling spotlights, four double glazed windows and wall mounted radiator. Fitted with a uPVC door, French doors and tiled flooring.

#### Bathroom

9' 7" x 6' 7" (2.92m x 2.01m)

Featuring a modern three-piece suite including bath, hand wash basin, vanity unit and W.C. Complete with ceiling spotlights, double glazed window, tiled walls and flooring.