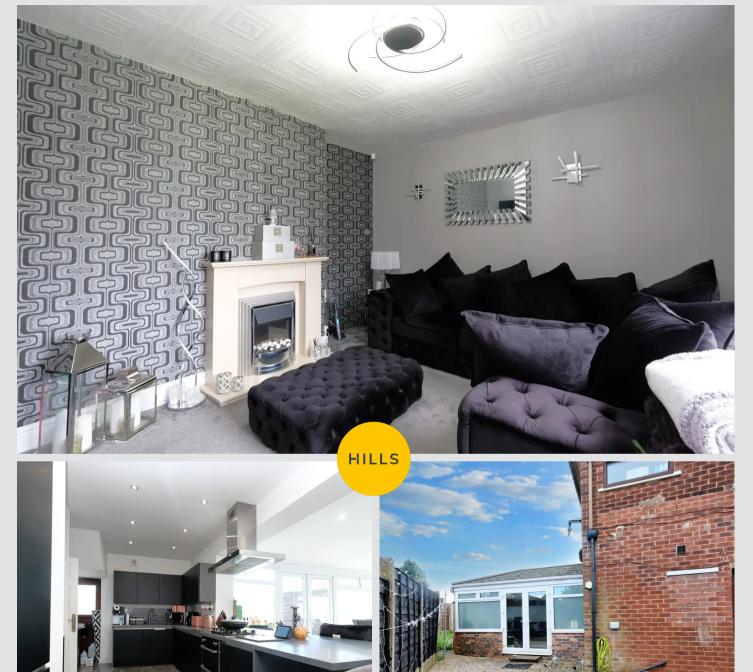

# Lounge

13' 3" x 11' 1" (4.04m x 3.38m)

Featuring an electric fire. Complete with a ceiling light point, double glazed window and wall mounted radiator. Fitted with carpet flooring.

#### Kitchen

20' 2" x 9' 9" (6.15m x 2.97m)

Featuring modern wall and base units with composite sink, gas hob, electric oven and grill. Integral washer and wine rack. Complete with ceiling spotlights, part tiled walls and tiled flooring.

#### External

To the front of the property is gated off road parking and detached garage with lawn. To the rear of the property is a low maintenance stoned garden.