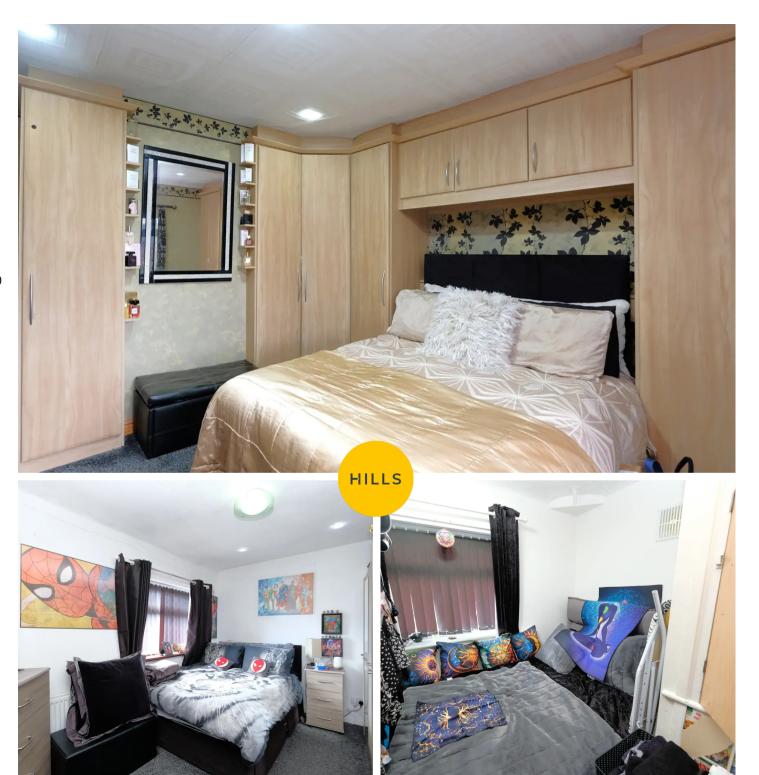

#### **Bedroom One**

12' 4" x 11' 9" (3.76m x 3.58m)

Featuring fitted wardrobes. Complete with a ceiling light point, double glazed window and wall mounted radiator. Fitted with carpet flooring.

#### **Bedroom Two**

11' 9" x 9' 2" (3.58m x 2.79m)

Complete with a ceiling light point, double glazed window and wall mounted radiator. Fitted with carpet flooring.

#### **Bedroom Three**

9' 2" x 7' 7" (2.79m x 2.31m)

Featuring a storage cupboard. Complete with a ceiling light point, double glazed window and wall mounted radiator. Fitted with carpet flooring.