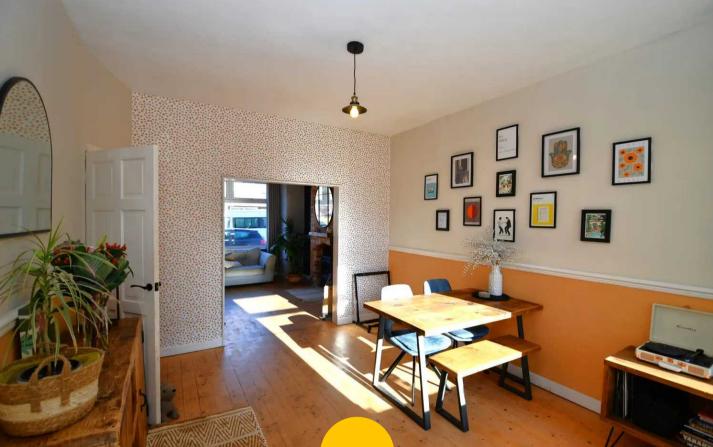

#### **Dining Room**

Dimensions: 12' 11" x 11' 4" (3.94m x 3.45m). Double glazed window to the rear, ceiling light point, wall-mounted radiator, under stairs storage space and wooden flooring.