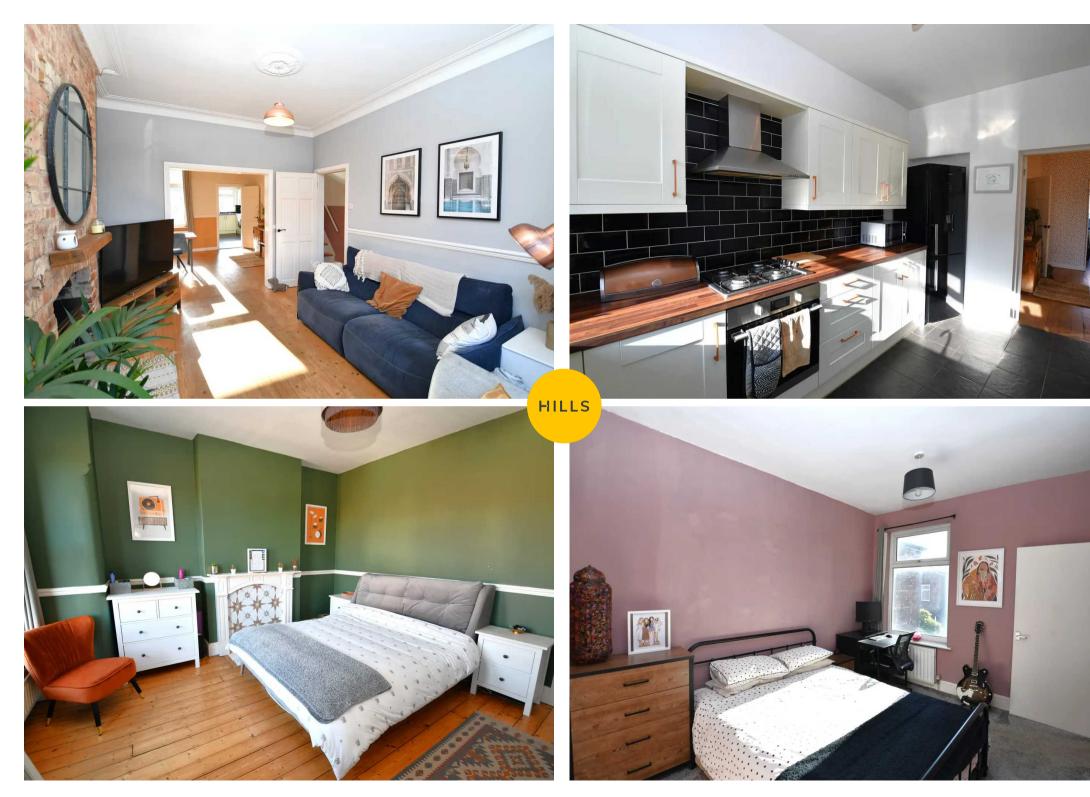

#### Hallway

uPVC entrance door to the front, ceiling light point, wallmounted radiator and wooden flooring.

#### Lounge

Dimensions: 10' 8" x 13' 10" (3.24m x 4.21m). Double glazed bay window to the front, ceiling light point, wall-mounted radiator, gas fire and wooden flooring.

#### Kitchen

Dimensions: 13' 4" x 8' 8" (4.07m x 2.63m). Fitted with a range of wall and base units with complimentary roll top work surfaces and integrated stainless steel sink and drainer unit. Integrated four ring gas hob and oven, space for a washing machine, space for a fridge/freezer and tiled flooring. Two double glazed windows to the side, ceiling light point, double glazed window to the rear and wall-mounted radiator.

#### **Bedroom One**

Dimensions: 13' 9" x 14' 8" (4.18m x 4.46m). Three double glazed windows to the front, ceiling light point, wall-mounted radiator and wooden flooring.

#### **Bedroom Two**

Dimensions: 9' 4" x 12' 11" (2.84m x 3.94m). Double glazed window to the rear, ceiling light point, wall-mounted radiator and carpeted floors.