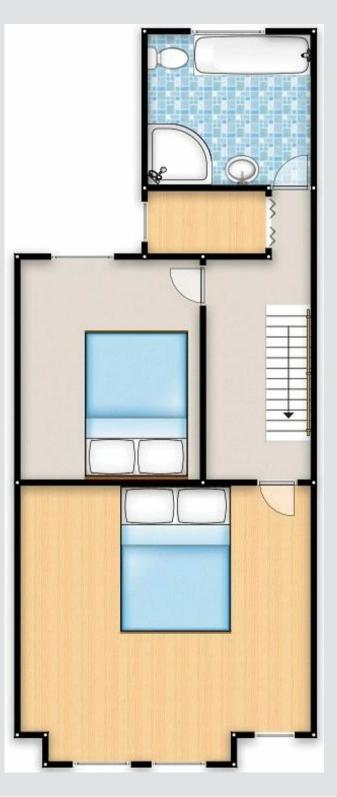

#### **Bedroom One**

Dimensions: 13' 9" x 14' 8" (4.18m x 4.46m). Three double glazed windows to the front, ceiling light point, wall-mounted radiator and wooden flooring.

#### **Bedroom Two**

Dimensions: 9' 4" x 12' 11" (2.84m x 3.94m). Double glazed window to the rear, ceiling light point, wall-mounted radiator and carpeted floors.

#### Office

Dimensions: 5' 7" x 4' 11" (1.70m x 1.50m). Double glazed window to the side, ceiling light point, wall-mounted radiator and wooden flooring.

HILLS

### Family Bathroom

Dimensions: 7' 11" x 8' 6" (2.41m x 2.59m). Fitted four piece bathroom suite comprising of low level WC, pedestal hand wash basin, bath and a shower cubicle. Double glazed window to the rear, ceiling light point, wall-mounted towel radiator, tiled splashbacks and tiled flooring.