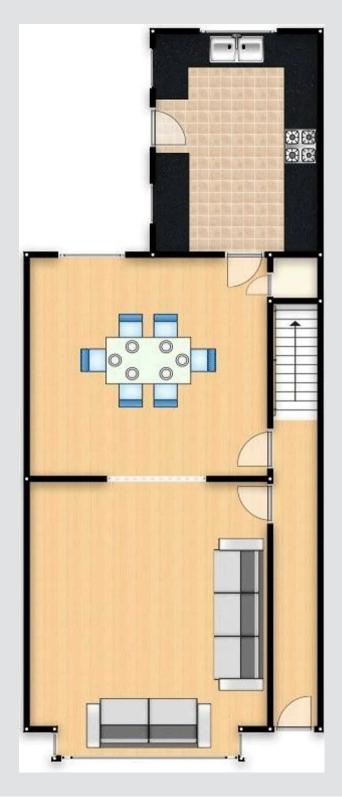

#### Hallway

uPVC entrance door to the front, ceiling light point, wallmounted radiator and wooden flooring.

#### Lounge

Dimensions: 10' 8" x 13' 10" (3.24m x 4.21m). Double glazed bay window to the front, ceiling light point, wall-mounted radiator, gas fire and wooden flooring.

#### Kitchen

Dimensions: 13' 4" x 8' 8" (4.07m x 2.63m). Fitted with a range of wall and base units with complimentary roll top work surfaces and integrated stainless steel sink and drainer unit. Integrated four ring gas hob and oven, space for a washing machine, space for a fridge/freezer and tiled flooring. Two double glazed windows to the side, ceiling light point, double glazed window to the rear and wall-mounted radiator.

#### **Dining Room**

Dimensions: 12' 11" x 11' 4" (3.94m x 3.45m). Double glazed window to the rear, ceiling light point, wall-mounted radiator, under stairs storage space and wooden flooring.

#### **First Floor Landing**

Ceiling light point, loft hatch and wooden flooring.