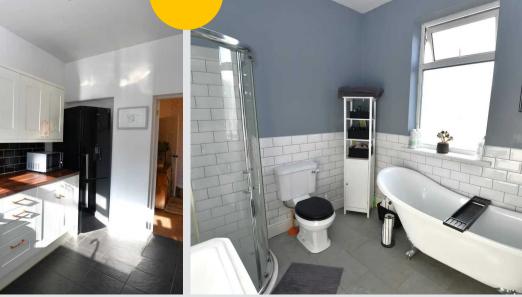

#### Kitchen

Dimensions: 13' 4" x 8' 8" (4.07m x 2.63m). Fitted with a range of wall and base units with complimentary roll top work surfaces and integrated stainless steel sink and drainer unit. Integrated four ring gas hob and oven, space for a washing machine, space for a fridge/freezer and tiled flooring. Two double glazed windows to the side, ceiling light point, double glazed window to the rear and wall-mounted radiator.

### Family Bathroom

Dimensions: 7' 11" x 8' 6" (2.41m x 2.59m). Fitted four piece bathroom suite comprising of low level WC, pedestal hand wash basin, bath and a shower cubicle. Double glazed window to the rear, ceiling light point, wall-mounted towel radiator, tiled splashbacks and tiled flooring.