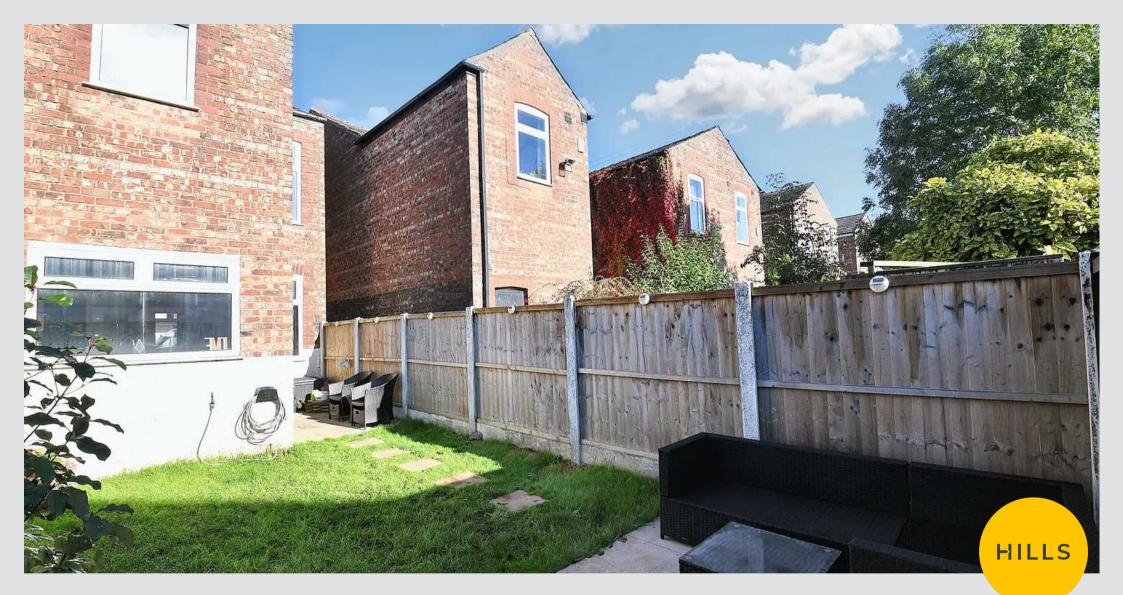

## Externally

To the front is a small flagged garden set behind a low lying brick built wall and gate. To the rear there is a good size laid to lawn garden which benefits from the sun for most of the day.