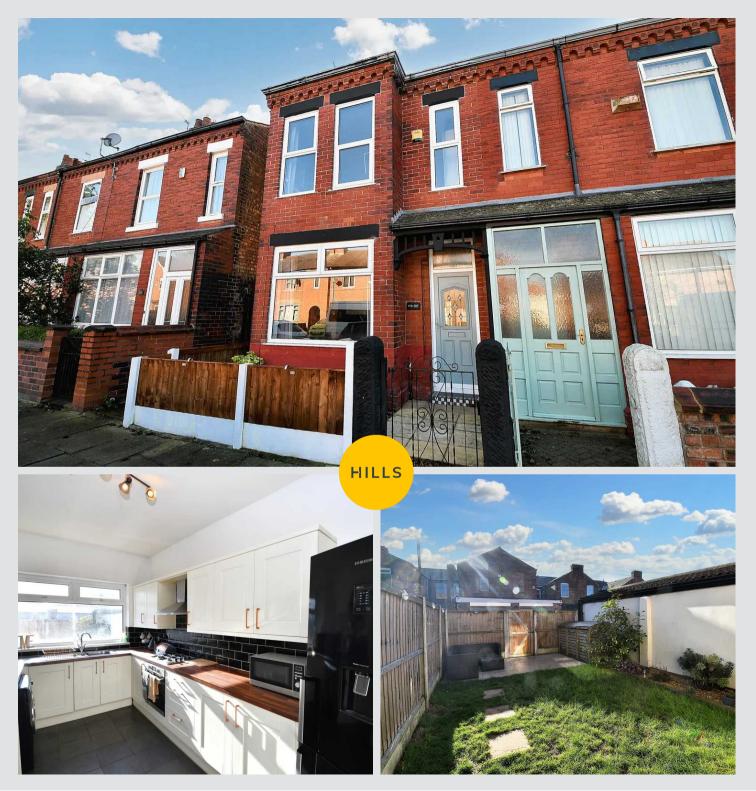

Anson Street, Eccles

Manchester

HILLS

n.

- A

£225,000

# **Anson Street**

Eccles, Manchester

\*\* WALKING DISTANCE TO MONTON VILLAGE \*\* Take a look at this BEAUTIFULLY PRESENTED TWO BEDROOM HOME! The property has been finished to a HIGH STANDARD...

Council Tax band: A

- Walking distance to Monton Village
- Gas central heated and double glazed throughout
- Stunning four-piece bathroom suite complete with a free-standing bath
- Perfect for first time buyers
- Sun-drenched rear garden
- Beautifully presented throughout
- Two double bedrooms and an office

#### Kitchen

Dimensions: 13' 4" x 8' 8" (4.07m x 2.63m). Fitted with a range of wall and base units with complimentary roll top work surfaces and integrated stainless steel sink and drainer unit. Integrated four ring gas hob and oven, space for a washing machine, space for a fridge/freezer and tiled flooring. Two double glazed windows to the side, ceiling light point, double glazed window to the rear and wall-mounted radiator.

## Externally

To the front is a small flagged garden set behind a low lying brick built wall and gate. To the rear there is a good size laid to lawn garden which benefits from the sun for most of the day.