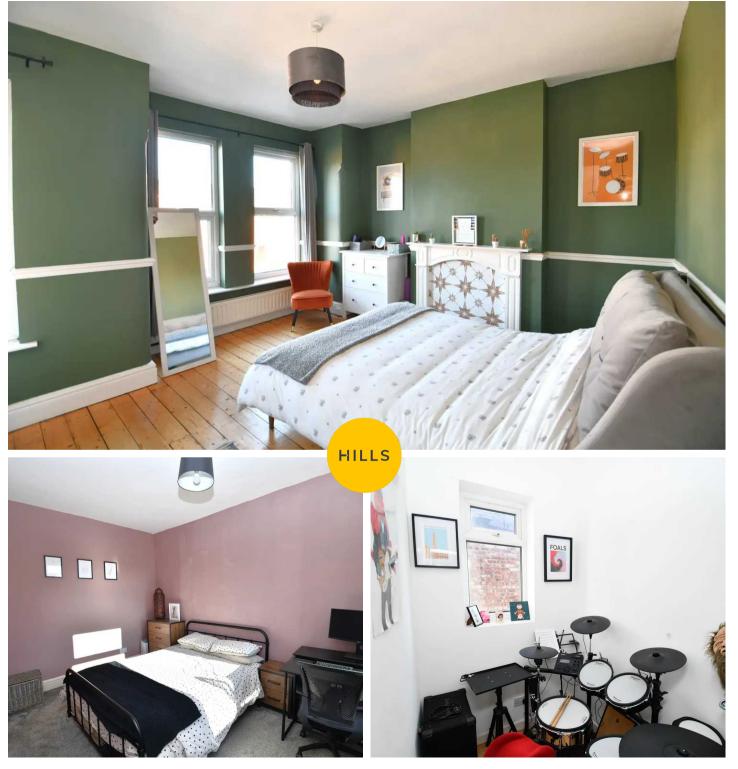

#### **Bedroom One**

Dimensions: 13' 9" x 14' 8" (4.18m x 4.46m). Three double glazed windows to the front, ceiling light point, wall-mounted radiator and wooden flooring.

#### **Bedroom Two**

Dimensions: 9' 4" x 12' 11" (2.84m x 3.94m). Double glazed window to the rear, ceiling light point, wall-mounted radiator and carpeted floors.

#### Office

Dimensions: 5' 7" x 4' 11" (1.70m x 1.50m). Double glazed window to the side, ceiling light point, wall-mounted radiator and wooden flooring.

HILLS