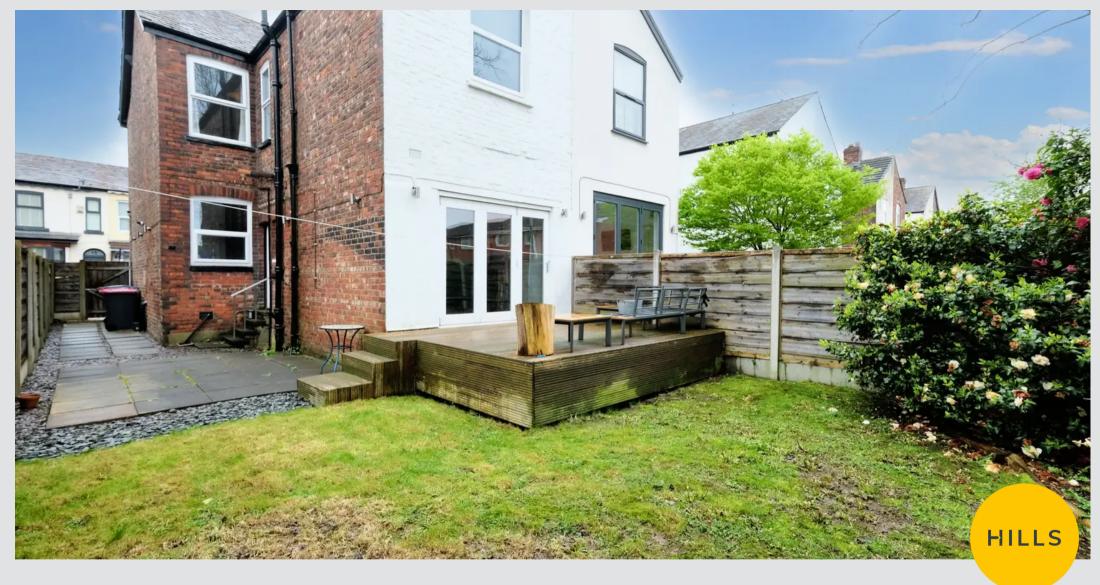

#### External

To the rear of the property is a garden with lawn and decked seating area.