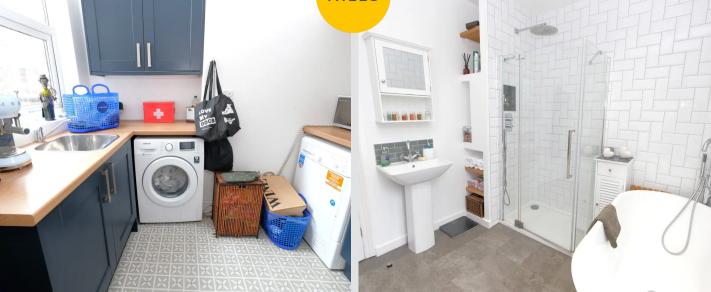

#### Utility

9' 8" x 5' 2" (2.95m x 1.57m)

Featuring complementary wall and base units with space for a washer/dryer and fridge freezer. Complete with a ceiling light point and double glazed window to the rear.

#### W.C.

5' 1" x 3' 1" (1.54m x 0.95m)

Complete with a ceiling light point, hand wash basin and W.C.