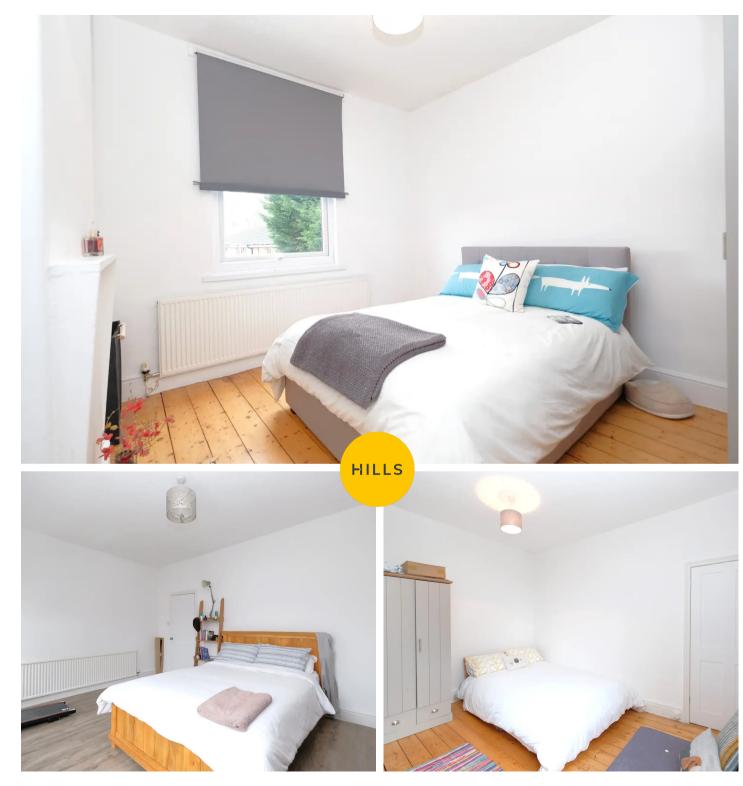

#### **Bedroom One**

11' 11" x 15' 10" (3.64m x 4.82m)

Featuring fitted wardrobes. Complete with a ceiling light point, two double glazed windows and wall mounted radiator. Fitted with laminate flooring.

#### **Bedroom Two**

11' 1" x 12' 4" (3.38m x 3.77m)

Complete with a ceiling light point, double glazed window and wall mounted radiator. Fitted with original wood flooring.

# **Bedroom Three**

11' 5" x 11' 10" (3.49m x 3.61m)

Complete with a ceiling light point, double glazed window and wall mounted radiator. Fitted with original wood flooring.