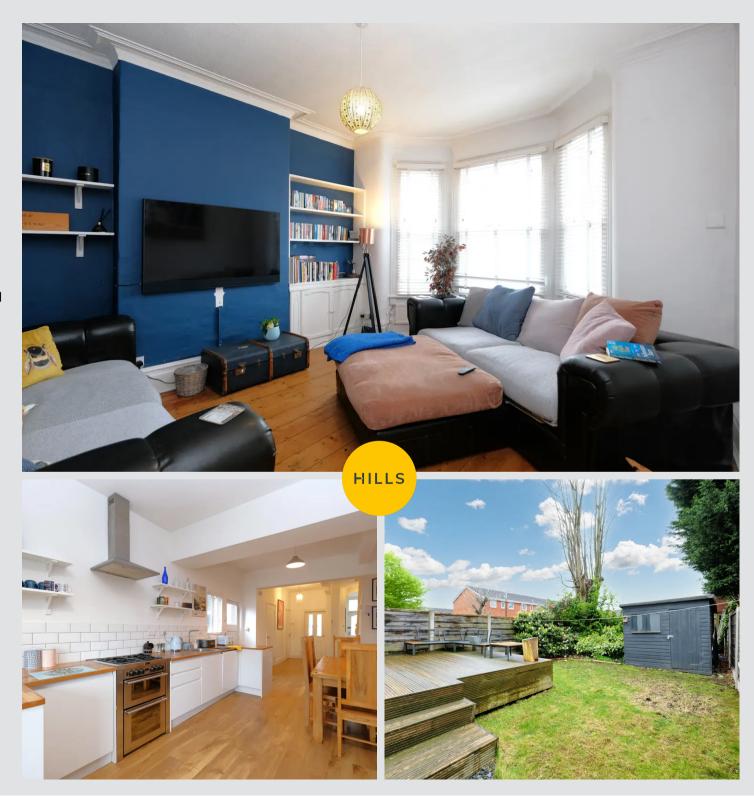

## Lounge

14' 11" x 12' 9" (4.54m x 3.88m)

A spacious lounge complete with a ceiling light point, double glazed window and wall mounted radiator. Fitted with laminate flooring.

# Kitchen / Diner

11' 2" x 24' 6" (3.40m x 7.46m)

A contemporary kitchen diner featuring modern fitted units with undercounter integral fridge and dishwasher. Space for cooker. Complete with three ceiling light points, double glazed window and bi-fold doors to the rear. Fitted with a hardwood side door and laminate flooring.

#### External

To the rear of the property is a garden with lawn and decked seating area.