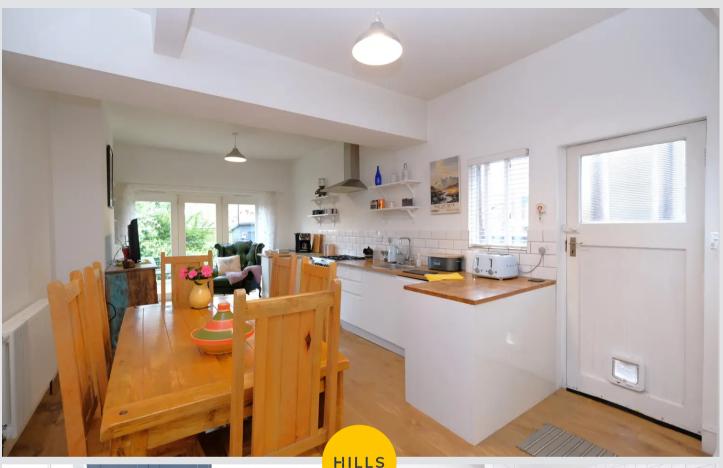

# Kitchen / Diner

11' 2" x 24' 6" (3.40m x 7.46m)

A contemporary kitchen diner featuring modern fitted units with undercounter integral fridge and dishwasher. Space for cooker. Complete with three ceiling light points, double glazed window and bi-fold doors to the rear. Fitted with a hardwood side door and laminate flooring.