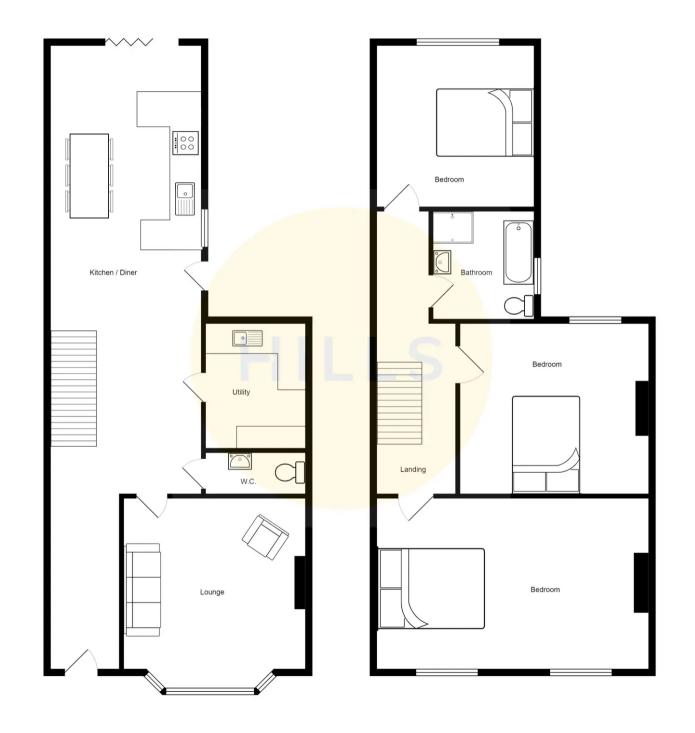

## Lounge

14' 11" x 12' 9" (4.54m x 3.88m)

A spacious lounge complete with a ceiling light point, double glazed window and wall mounted radiator. Fitted with laminate flooring.

# Kitchen / Diner

11' 2" x 24' 6" (3.40m x 7.46m)

A contemporary kitchen diner featuring modern fitted units with undercounter integral fridge and dishwasher. Space for cooker. Complete with three ceiling light points, double glazed window and bi-fold doors to the rear. Fitted with a hardwood side door and laminate flooring.

#### Utility

9' 8" x 5' 2" (2.95m x 1.57m)

Featuring complementary wall and base units with space for a washer/dryer and fridge freezer. Complete with a ceiling light point and double glazed window to the rear.

#### W.C.

5' 1" x 3' 1" (1.54m x 0.95m)

Complete with a ceiling light point, hand wash basin and W.C.

## Landing

Complete with a ceiling light point and laminate flooring.

#### **Bedroom One**

11' 11" x 15' 10" (3.64m x 4.82m)

Featuring fitted wardrobes. Complete with a ceiling light point, two double glazed windows and wall mounted radiator. Fitted with laminate flooring.

#### **Bedroom Two**

11' 1" x 12' 4" (3.38m x 3.77m)

Complete with a ceiling light point, double glazed window and wall mounted radiator. Fitted with original wood flooring.

# **Bedroom Three**

11' 5" x 11' 10" (3.49m x 3.61m)

Complete with a ceiling light point, double glazed window and wall mounted radiator. Fitted with original wood flooring.