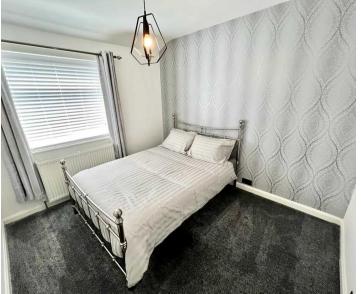

#### Bedroom 1

15' 1" x 12' 2" (4.60m x 3.70m)

#### Bedroom 2

10' 2" x 8' 10" (3.10m x 2.70m)