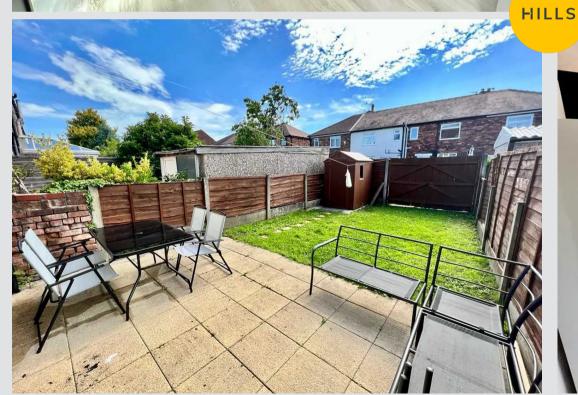

Tenure: Leasehold

- TWO BEDROOM TERRACED HOUSE IN WARDLEY
- FULL BACK TO BRICK REFURBISHMENT
- POPULAR RESIDENTIAL AREA
- NEW FITTED KITCHEN & BATHROOM
- UPVC DOUBLE GLAZED WINDOWS & GAS CENTRAL HEATING
- CLOSE TO MANY LOCAL AMENITIES & EXCELLENT TRANSPORT LINKS
- GOOD SIZE LAWN GARDEN WITH PATIO AREA TO THE REAR
- PERFECT FIRST HOME OR INVESTMENT