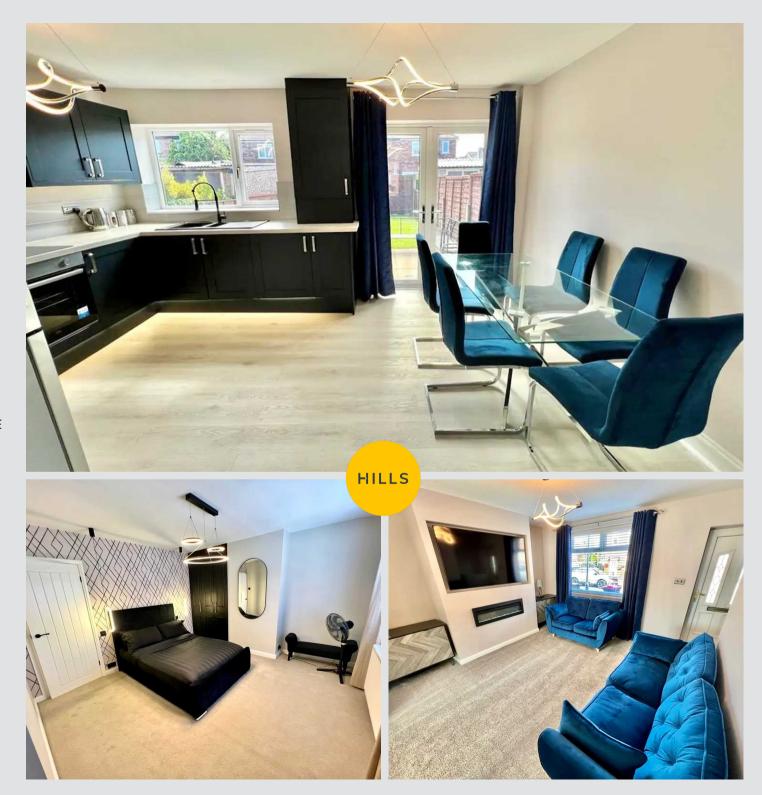

### Living room

12' 2" x 12' 2" (3.70m x 3.70m)

## Kitchen/Dining room

15' 1" x 9' 10" (4.60m x 3.00m)