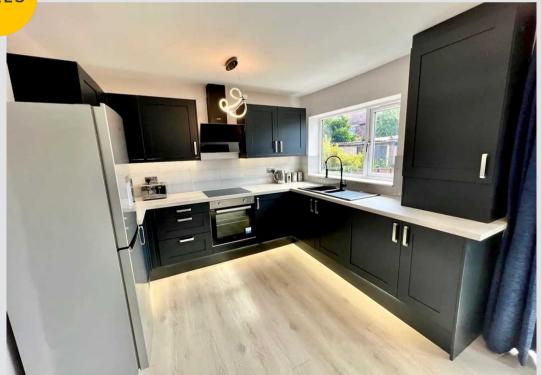

REFURBISHMENT. On entering, the house offers a SPACIOUS LOUNGE, A NEW FULLY FITTED KITCHEN AND DINING ROOM on the ground floor. On the first floor Council Tax band: A

Tenure: Leasehold

- TWO BEDROOM TERRACED HOUSE IN WARDLEY
- FULL BACK TO BRICK REFURBISHMENT
- POPULAR RESIDENTIAL AREA
- NEW FITTED KITCHEN & BATHROOM
- UPVC DOUBLE GLAZED WINDOWS & GAS CENTRAL HEATING
- CLOSE TO MANY LOCAL AMENITIES & EXCELLENT TRANSPORT LINKS
- GOOD SIZE LAWN GARDEN WITH PATIO AREA TO THE REAR
- PERFECT FIRST HOME OR INVESTMENT



### Living room

12' 2" x 12' 2" (3.70m x 3.70m)

## Kitchen/Dining room

15' 1" x 9' 10" (4.60m x 3.00m)

#### Landing

#### Bedroom 1

15' 1" x 12' 2" (4.60m x 3.70m)

#### Bedroom 2

10' 2" x 8' 10" (3.10m x 2.70m)

#### Bathroom

5' 11" x 6' 3" (1.80m x 1.90m)





















# Hills Swinton | Salfords Estate Agent

4 Pendlebury Road, Swinton - M27 4AR

0161 794 2888

swinton@hills.agency

www.hills.agency/



THE PROPERTY MISDESCRIPTIONS ACT 1991 The Agent has not tested any apparatus, equipment, fixtures and fittings or services and so cannot verify that they are in working order or fit for the purpose. A Buyer is advised to obtain verification from their Solicitor or Surveyor. References to the Tenure of a Property are based on information supplied by the Seller. The Agent has not had sight of the title documents. A Buyer is advised to obtain verification from their Solicitor. You are advised to check the availability of this property before travelling any distance to view. Every effort and precaution has been made to ensure these particulars are cor