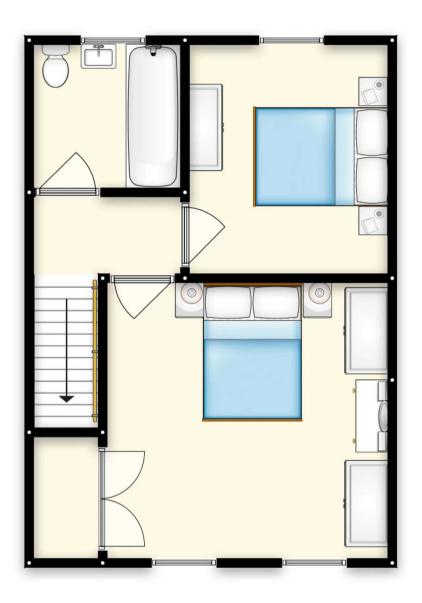

#### Landing

#### Bedroom 1

15' 1" x 12' 2" (4.60m x 3.70m)

#### Bedroom 2

10' 2" x 8' 10" (3.10m x 2.70m)

#### Bathroom

5' 11" x 6' 3" (1.80m x 1.90m)