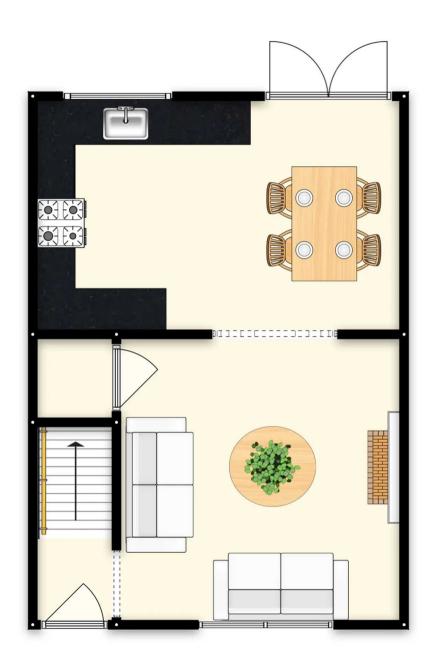

### Living room

12' 2" x 12' 2" (3.70m x 3.70m)

## Kitchen/Dining room

15' 1" x 9' 10" (4.60m x 3.00m)